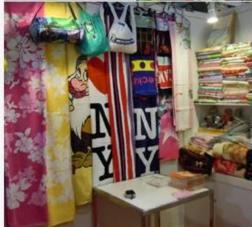

## **Product Description**

- 1) 100% cotton 21S yarn velvet/velour reactive printed beach towel.
- 2) Design: Cartoon, animal, scene, belle, car, soccer, etc; Over hundreds of designs are availa ble for

you to choose from.

3) Weight: 270GSM, 300GSM, 350GSM, 400GSM, 450GSM, 500GSM; From light weight for che ар

market to big weight for luxury market; We make all kinds of weight towels as per clients' req uirements.

- 4) Size:
- A) 60cm x 120cm for kids
- B) 75cm x 150cm for normal
- C) 90cm x 170cm for XL size
- D) 100cm x 180cm for king size
- E) Or make the size as per customer's requirements.
- 5) Sample based on customized designs can be delivered within 14 days.