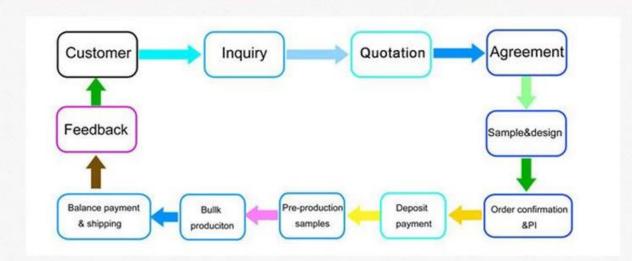

## How to proceed an order

If you want to find a factory to custom Towel ,pls leave us a message.

If you want to order stock small quantity Towel,pls leave us a message.