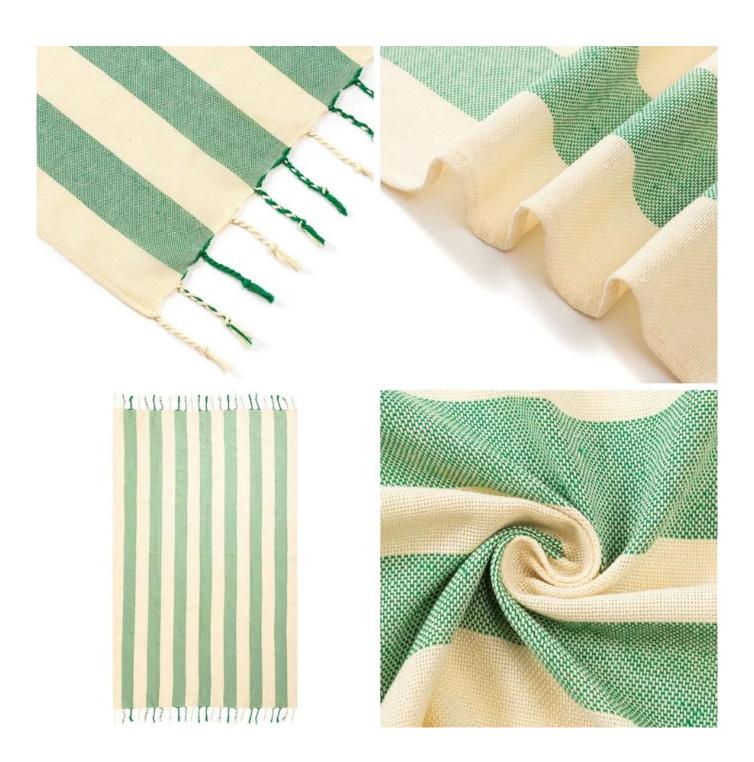

|  |
| MOQ             | 100pcs per design. But we can make small customized orders according to your specific situation. |  |
| Bag             | According to customer requirements, care labels, colored paper cards, opp bags, PVC bags, etc.   |  |
| carton          | Carton: 50*40*48cm/20pcs/carton                                                                  |  |
| port of loading | Shenzhen or Shanghai or Wuhan.                                                                   |  |
| salary due      | Immediate payment (30% deposit, balance 70% against copy of B/L) or L/C                          |  |
| other           | Customization, OEM, ODM                                                                          |  |

# **Product Image:**















# SGS专业质检机构 符合国际标准



SL62206230332501TX

Date:January 18,2022

Page 2 of 3

| COMPONENT LIST / List of Materials |                  |                    |          |       |        |
|------------------------------------|------------------|--------------------|----------|-------|--------|
| Sample<br>No.                      | Component<br>No. | Description        | Material | Color | Remark |
| A                                  | 1                | Blue yarn in body  | 1        | Blue  |        |
| A                                  | 2                | White yarn in body | 1        | White |        |

Test Method: Textile: According to EN ISO 14362-1:2017 - Analysis was performed by GC-MS/HPLC-DAD.

| Test Item(s)                          | CAS NO.  | Result<br>1+2 |             |
|-