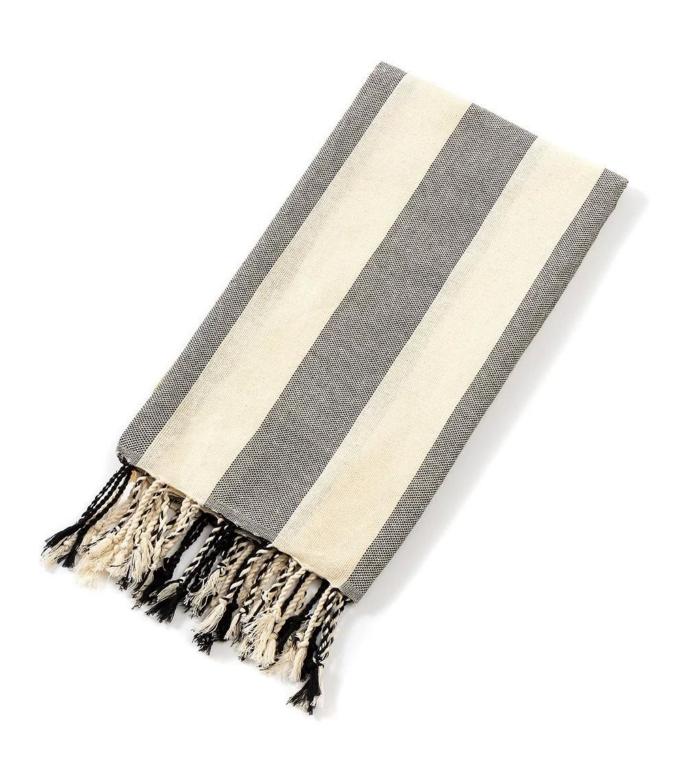

|  |
| MOQ             | 100pcs per design. But we can make small customized orders according to your specific situation. |  |
| Bag             | According to customer requirements, care labels, colored paper cards, opp bags, PVC bags, etc.   |  |
| carton          | Carton: 50*40*48cm/20pcs/carton                                                                  |  |
| port of loading | Shenzhen or Shanghai or Wuhan.                                                                   |  |
| salary due      | Immediate payment (30% deposit, balance 70% against copy of B/L) or L/C                          |  |
| other           | Customization, OEM, ODM                                                                          |  |

# **Product Image:**















# SGS专业质检机构 符合国际标准



SL62206230332501TX

Date:January 18,2022

Page 2 of 3

| COMPONENT LIST / List of Materials |                  |                    |          |       |        |
|------------------------------------|------------------|--------------------|----------|-------|--------|
| Sample<br>No.                      | Component<br>No. | Description        | Material | Color | Remark |
| A                                  | 1                | Blue yarn in body  | 1        | Blue  |        |
| A                                  | 2                | White yarn in body | 1        | White |        |

Test Method: Textile: According to EN ISO 14362-1:2017 - Analysis was performed by GC-MS/HPLC-DAD.

| Test Item(s)                          | CAS NO.  | Result<br>1+2 |             |