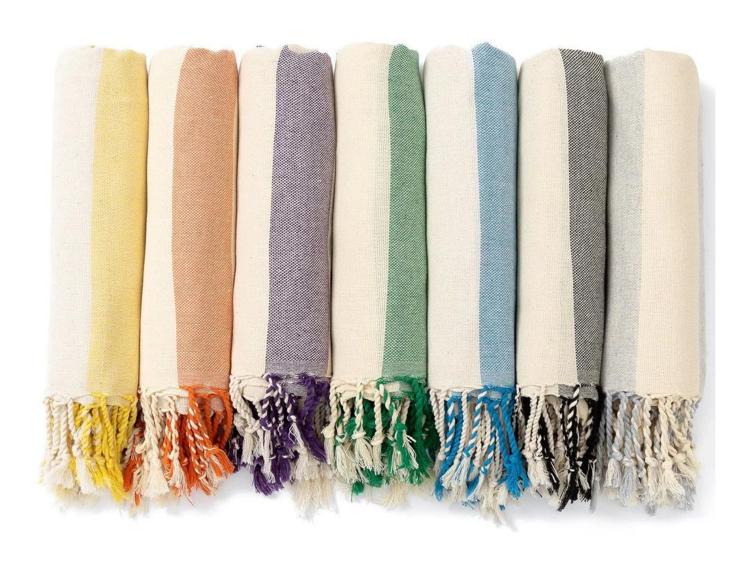

# <mark>detail</mark>

| Material        | 80% cotton 20%polyester                                                                          |  |
|-----------------|--------------------------------------------------------------------------------------------------|--|
| cut it          | 90x180 cm, 100x180 cm                                                                            |  |
| weight          | 200gsm                                                                                           |  |
| color           | as picture                                                                                       |  |
| use             | Great for beach, surf, home, hotel, travel and gift, etc.                                        |  |
| market          | Our main markets are Europe, North and South America, Australia and so on.                       |  |
| sampling time   | 10-15 days, depending on the design                                                              |  |
| Production time | 25-30 days depends on batch                                                                      |  |
| MOQ             | 100pcs per design. But we can make small customized orders according to your specific situation. |  |
| Bag             | According to customer requirements, care labels, colored paper cards, opp bags, PVC bags, etc.   |  |
| carton          | Carton: 50*40*48cm/20pcs/carton                                                                  |  |
| port of loading | Shenzhen or Shanghai or Wuhan.                                                                   |  |
| salary due      | Immediate payment (30% deposit, balance 70% against copy of B/L) or L/C                          |  |
| other           | Customization, OEM, ODM                                                                          |  |

# **Product Image:**