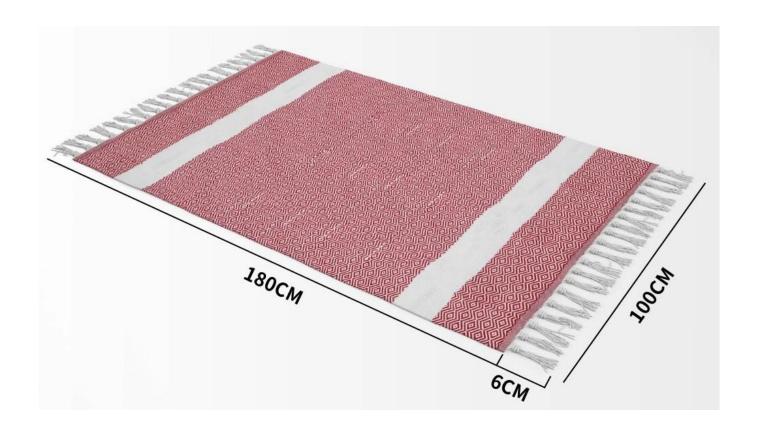

# <mark>detail</mark>

| Material        | 80% cotton 20%polyester                                                                          |  |
|-----------------|--------------------------------------------------------------------------------------------------|--|
| cut it          | 90x180 cm, 100x180 cm                                                                            |  |
| weight          | 200gsm                                                                                           |  |
| color           | as picture                                                                                       |  |
| use             | Great for beach, surf, home, hotel, travel and gift, etc.                                        |  |
| market          | Our main markets are Europe, North and South America, Australia and so on.                       |  |
| sampling time   | 10-15 days, depending on the design                                                              |  |
| Production time | 25-30 days depends on batch                                                                      |  |
| MOQ             | 100pcs per design. But we can make small customized orders according to your specific situation. |  |
| Bag             | According to customer requirements, care labels, colored paper cards, opp bags, PVC bags, etc.   |  |
| carton          | Carton: 50*40*48cm/20pcs/carton                                                                  |  |
| port of loading | Shenzhen or Shanghai or Wuhan.                                                                   |  |
| salary due      | Immediate payment (30% deposit, balance 70% against copy of B/L) or L/C                          |  |
| other           | Customization, OEM, ODM                                                                          |  |