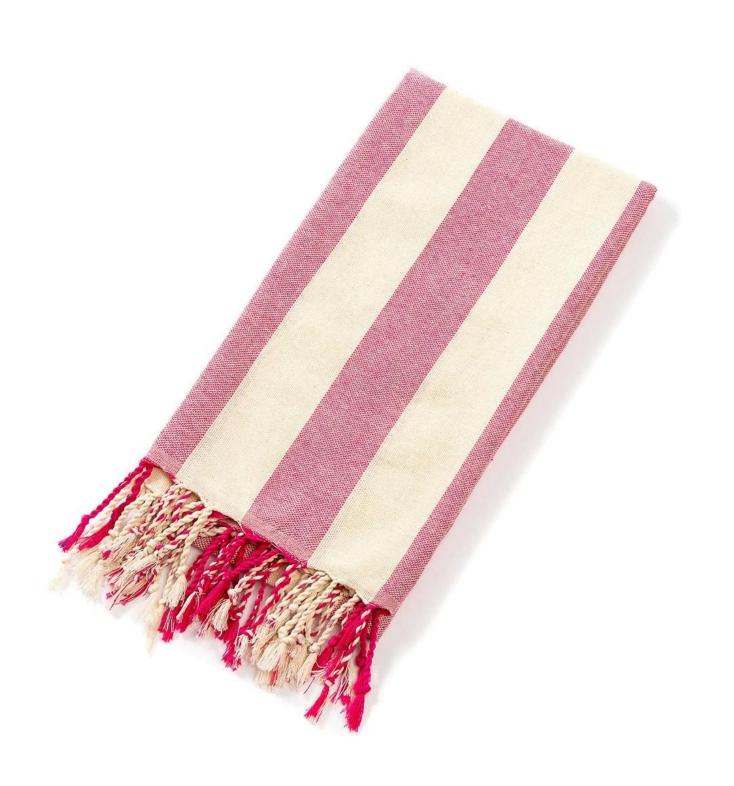

|  |
| MOQ             | 100pcs per design. But we can make small customized orders according to your specific situation. |  |
| Bag             | According to customer requirements, care labels, colored paper cards, opp bags, PVC bags, etc.   |  |
| carton          | Carton: 50*40*48cm/20pcs/carton                                                                  |  |
| port of loading | Shenzhen or Shanghai or Wuhan.                                                                   |  |
| salary due      | Immediate payment (30% deposit, balance 70% against copy of B/L) or L/C                          |  |
| other           | Customization, OEM, ODM                                                                          |  |

# **Product Image:**















# SGS专业质检机构 符合国际标准



SL62206230332501TX

Date:January 18,2022

Page 2 of 3

| COMPONENT LIST / List of Materials |                  |                    |          |       |        |
|------------------------------------|------------------|--------------------|----------|-------|--------|
| Sample<br>No.                      | Component<br>No. | Description        | Material | Color | Remark |
| A                                  | 1                | Blue yarn in body  | 1        | Blue  |        |
| A                                  | 2                | White yarn in body | 1        | White |        |

Test Method: Textile: According to EN ISO 14362-1:2017 - Analysis was performed by GC-MS/HPLC-DAD.

| Test Item(s)                          | CAS NO.  | Result<br>1+2 |