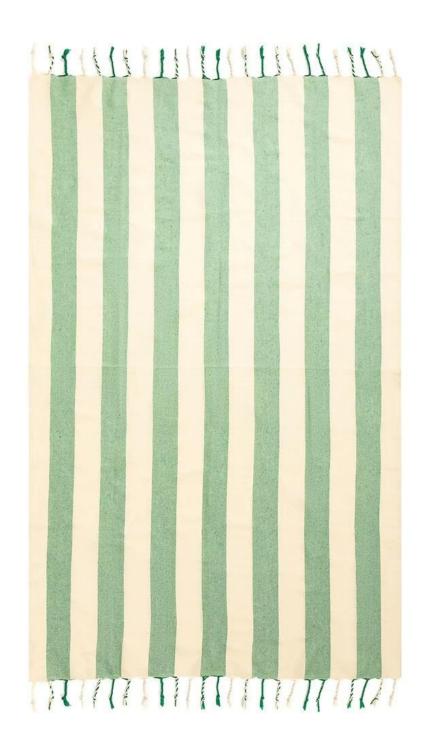

# <mark>detail</mark>

| Material        | 80% cotton 20%polyester                                                                          |  |
|-----------------|--------------------------------------------------------------------------------------------------|--|
| cut it          | 90x180 cm, 100x180 cm                                                                            |  |
| weight          | 200gsm                                                                                           |  |
| color           | as picture                                                                                       |  |
| use             | Great for beach, surf, home, hotel, travel and gift, etc.                                        |  |
| market          | Our main markets are Europe, North and South America, Australia and so on.                       |  |
| sampling time   | 10-15 days, depending on the design                                                              |  |
| Production time | 25-30 days depends on batch                                                                      |  |
| MOQ             | 100pcs per design. But we can make small customized orders according to your specific situation. |  |
| Bag             | According to customer requirements, care labels, colored paper cards, opp bags, PVC bags, etc.   |  |
| carton          | Carton: 50*40*48cm/20pcs/carton                                                                  |  |
| port of loading | Shenzhen or Shanghai or Wuhan.                                                                   |  |
| salary due      | Immediate payment (30% deposit, balance 70% against copy of B/L) or L/C                          |  |
| other           | Customization, OEM, ODM                                                                          |  |

# **Product Image:**