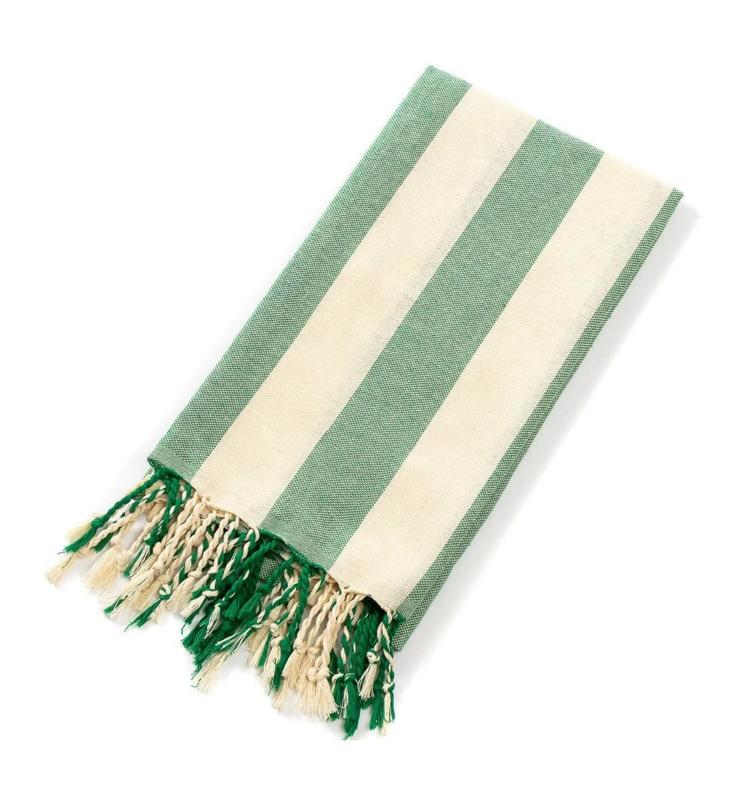

# <mark>detail</mark>

| Material        | 80% cotton 20%polyester                                                                          |  |
|-----------------|--------------------------------------------------------------------------------------------------|--|
| cut it          | 90x180 cm, 100x180 cm                                                                            |  |
| weight          | 200gsm                                                                                           |  |
| color           | as picture                                                                                       |  |
| use             | Great for beach, surf, home, hotel, travel and gift, etc.                                        |  |
| market          | Our main markets are Europe, North and South America, Australia and so on.                       |  |
| sampling time   | 10-15 days, depending on the design                                                              |  |
| Production time | 25-30 days depends on batch                                                                      |  |
| MOQ             | 100pcs per design. But we can make small customized orders according to your specific situation. |  |
| Bag             | According to customer requirements, care labels, colored paper cards, opp bags, PVC bags, etc.   |  |
| carton          | Carton: 50*40*48cm/20pcs/carton                                                                  |  |
| port of loading | Shenzhen or Shanghai or Wuhan.                                                                   |  |
| salary due      | Immediate payment (30% deposit, balance 70% against copy of B/L) or L/C                          |  |
| other           | Customization, OEM, ODM                                                                          |  |

# **Product Image:**