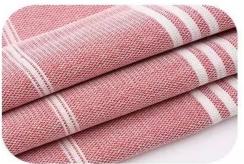

## Skin friendly and soft

Skin-friendly soft color woven cotton fabric

Hand-made tassels Colorful stripes matching Break the conventional design

to increase the personality