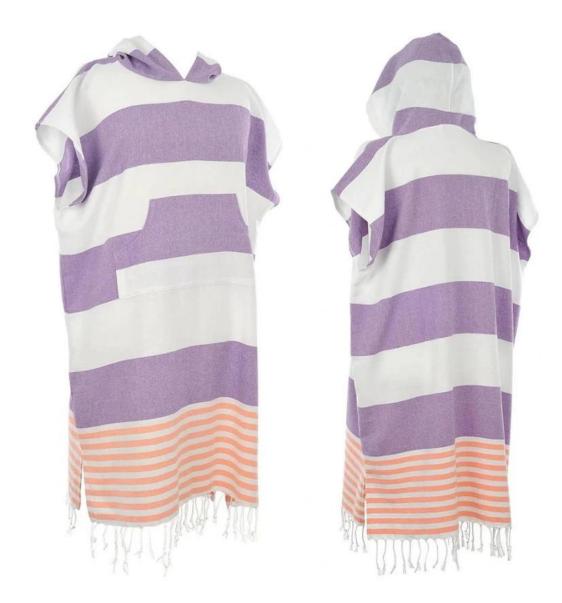

#### Product picture:

## Skin friendly and soft

Skin-friendly soft color woven cotton fabric

Hand-made tassels Colorful stripes matching Break the conventional design

to increase the personality

### **Product Information**

Hand made tassels

Comfortable and soft, absorbent, Non-stick sand

Eco-friendly color woven recyclable cotton, non-fading

Two types of tassels available

We produce all kinds of bathrobe, bath mat, towel, facet, hair towel, blanket, mattress, pool towel, bed sheet, pillow case.