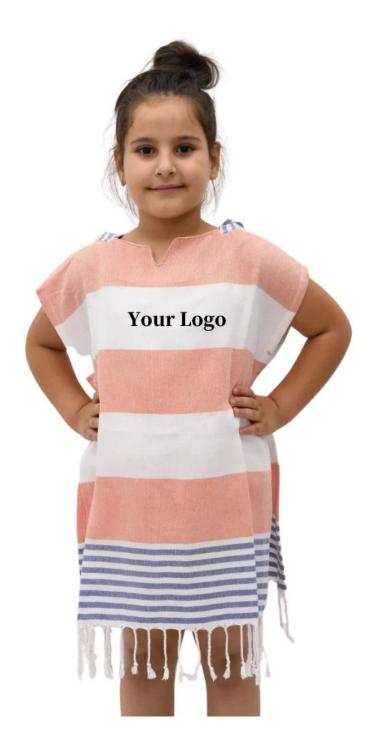

# Size selection

## Skin friendly and soft

Skin-friendly soft color woven cotton fabric

Hand-made tassels Colorful stripes matching Break the conventional design

to increase the personality