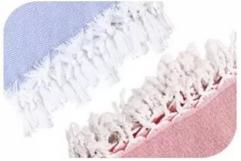

### **Product Information**

Hand made tassels

Comfortable and soft, absorbent, Non-stick sand

Eco-friendly color woven recyclable cotton, non-fading

Two types of tassels available

We produce all kinds of bathrobe, bath mat, towel, facet, hair towel, blanket, mattress, pool towel, bed sheet, pillow case.