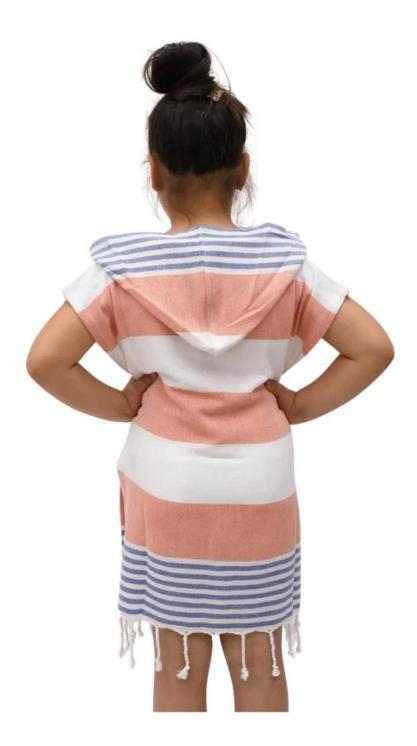

### **Product Information**

Hand made tassels

Comfortable and soft, absorbent, Non-stick sand

Eco-friendly color woven recyclable cotton, non-fading

Two types of tassels available

We produce all kinds of bathrobe, bath mat, towel, facet, hair towel, blanket, mattress, pool towel, bed sheet, pillow case.