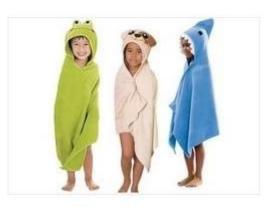

|
| Autre                      | Customized, OEM, ODM                                                                              |

#### Product picture:













# Size selection



## Skin friendly and soft

Skin-friendly soft color woven cotton fabric

Hand-made tassels Colorful stripes matching Break the conventional design

to increase the personality

### **Product Information**



Hand made tassels



Comfortable and soft, absorbent, Non-stick sand



Eco-friendly color woven recyclable cotton, non-fading

Two types of tassels available

We produce all kinds of bathrobe, bath mat, towel, facet, hair towel, blanket, mattress, pool towel, bed sheet, pillow case.

#### **Recommend product**





manufacturers of printing poncho towel adult poncho factory





wholesale baby bathrobe baby towel with hood

#### **Packing and shipping**

1.1pc / polybag, 36pcs / ctn; we can also pack the goods as special requirement.

2. Payment terms: T / T  $\square$  L / C, we will start producing your goods after receiving your 30% payment in advance. And we will ship the goods upon receipt of the 70% balance.

3. Shipping by sea or air depends on customer's requests.

#### Nos services

1. Quick response within 12 hours.

2. We can offer premium quality, competitive price, prompt delivery and low minimum orders.

3.To meet children's demand as much as possible soft touch, anti-filling, fade.

4.Can pass SGS, intertek test, OEKO 100 standard.

- 5. OEM welcome.
- 6. Free samples are available.
- 7. Eco-friendly, AZO-free. NO cadmium, anti-mold finish.





#