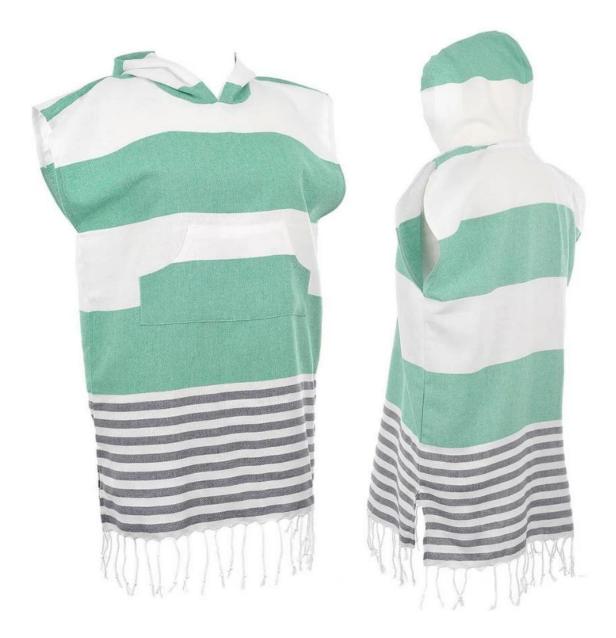

#### Product picture:

## Skin friendly and soft

Skin-friendly soft color woven cotton fabric

Hand-made tassels Colorful stripes matching Break the conventional design

to increase the personality

### **Product Information**

Hand made tassels

Comfortable and soft, absorbent, Non-stick sand

Eco-friendly color woven recyclable cotton, non-fading

Two types of tassels available

We produce all kinds of bathrobe, bath mat, towel, facet, hair towel, blanket, mattress, pool towel, bed sheet, pillow case.