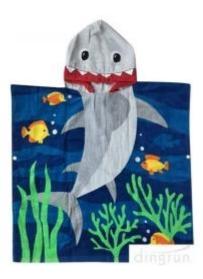

#### Product picture:

## Skin friendly and soft

Skin-friendly soft color woven cotton fabric

Hand-made tassels Colorful stripes matching Break the conventional design

to increase the personality

### **Product Information**

Hand made tassels

Comfortable and soft, absorbent, Non-stick sand

Eco-friendly color woven recyclable cotton, non-fading

Two types of tassels available

We produce all kinds of bathrobe, bath mat, towel, facet, hair towel, blanket, mattress, pool towel, bed sheet, pillow case.