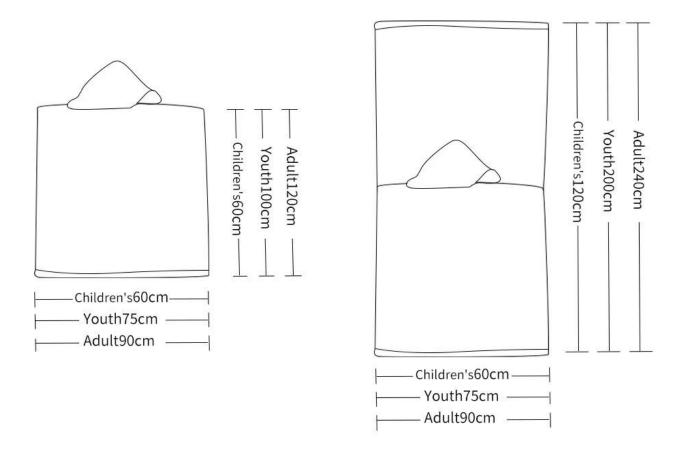

# Size selection

#### **Des informations détaillées**

| Matériel                   | coton                                                                                             |
|----------------------------|---------------------------------------------------------------------------------------------------|
| Taille                     | Children's 60x60CM (210g/PC)<br>Youth 100x75CM (400g/PC)<br>Adult 120x90CM (550g/PC)              |
| Masse                      | 200gsm                                                                                            |
| Couleur                    | Reactive printing from 1 to 12 colors and CMYK printing and digital printing                      |
| utiliser                   | perfect for beach, surfing, home, hotel, travel and gift and so on.                               |
| Marché                     | Our main market is Europe, North America and South America, Australia, etc.                       |
| Sampling time              | 10-15 days depend on the design                                                                   |
| Production<br>times        | 25-30 days depend on the bulk quantity                                                            |
| Моq                        | 100 pieces per design. But we can do a small custom order according to your specific situation.   |
| emballer                   | wash care label, color paper card, opp bag, PVC bag and so on, according to customer requirements |
| boîte en carton            | Carton: 50 * 40 * 48cm / 20pcs / carton                                                           |
| Port de<br>chargement      | Shenzhen or Shanghai or Wuhan.                                                                    |
| Date limite de<br>paiement | TT (30% deposit, 70% balance against BL copy) or LC at sight                                      |
| Autre                      | Customized, OEM, ODM                                                                              |