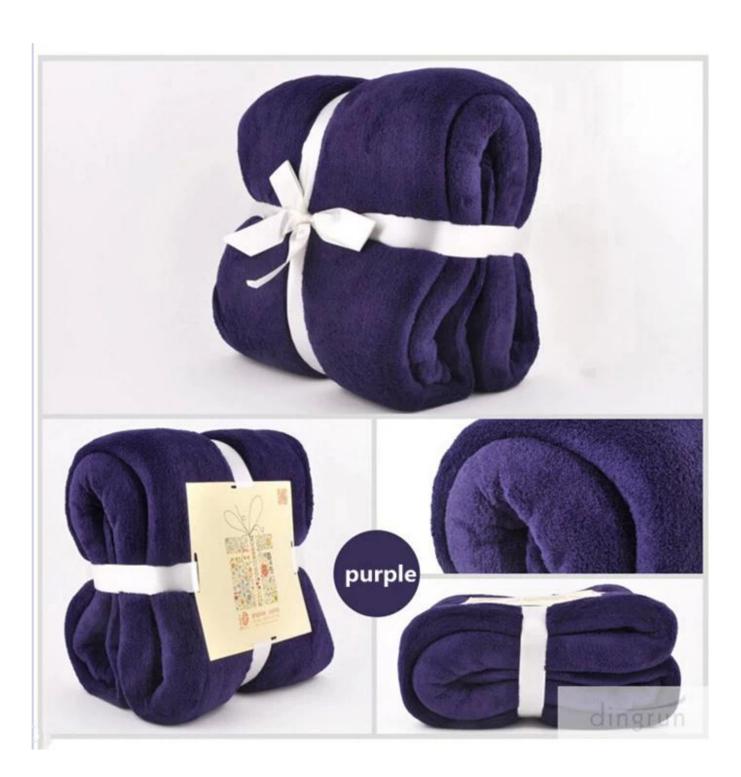

## colored coral fleece blanket warm coral fleece blanket

## fashionable coral fleece blanket super soft coral fleece blanket

The soft coral fleece blanket will keep you cozy and comfortable during those biting cold nights.

Made from 100%polyester, the soft coral fleece blanket has a long life, meanwhile 100%polyester makes this warm coral fleece blanket softer and warmer.

The 2014 new designed coral fleece blanket feels extremely soft to touch, so you can huddle up inside this warm coral fleece blanket whenever you feel cold.

Maintaining this warm coral fleece blanket is an easy task as this soft coral fleece blanket is machine washable.