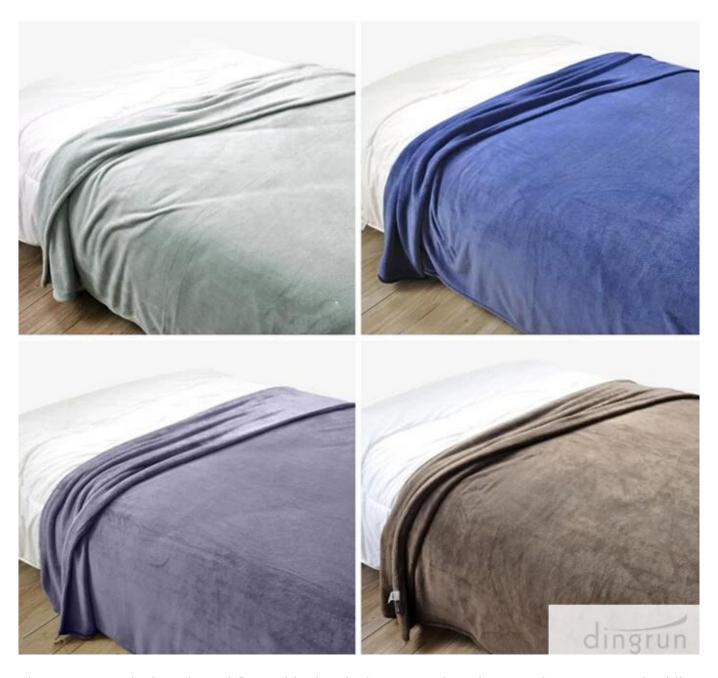

## Des informations détaillées

| Nom du produit  | Cheap Price wholesale King Size Queen Sized Flannel Fleece             |
|-----------------|------------------------------------------------------------------------|
|                 | Blanket                                                                |
| Matériel        | 100% Polyester                                                         |
| Taille          | 140*190CM,150*200CM,160*220cm,200*240cm, 220*240cm; or as your request |
| Poids           | 240gsm                                                                 |
| Couleur         | As customer's requests                                                 |
| Logo            | Embroidery, printing or jacquard                                       |
| caractéristique | Soft & plush, soft touch, durable, absorbency, antistatic, AZO-        |
|                 | free, color fastness                                                   |
| Style           | Reactive printing,Embroidery or jacquard                               |
| Inner packing   | 1pc/polybag,carton size:40*43*50 cm; GW/NW:16/15kg;Also                |
|                 | according to customer's requests                                       |
| Outer packing   | Carton,bales packing                                                   |
| Moq             | 2,000pcs                                                               |