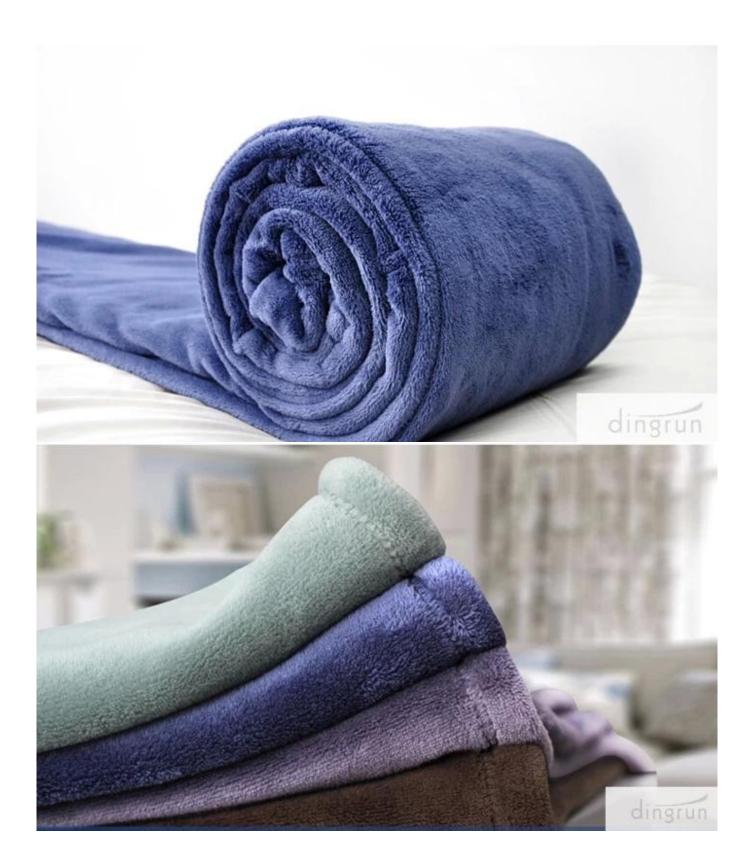

## Des informations détaillées

| Nom du produit  | Cheap Price wholesale King Size Queen Sized Flannel Fleece             |
|-----------------|------------------------------------------------------------------------|
|                 | Blanket                                                                |
| Matériel        | 100% Polyester                                                         |
| Taille          | 140*190CM,150*200CM,160*220cm,200*240cm, 220*240cm; or as your request |
| Poids           | 240gsm                                                                 |
| Couleur         | As customer's requests                                                 |
| Logo            | Embroidery, printing or jacquard                                       |
| caractéristique | Soft & plush, soft touch, durable, absorbency, antistatic, AZO-        |
|                 | free, color fastness                                                   |
| Style           | Reactive printing,Embroidery or jacquard                               |
| Inner packing   | 1pc/polybag,carton size:40*43*50 cm; GW/NW:16/15kg;Also                |
|                 | according to customer's requests                                       |
| Outer packing   | Carton,bales packing                                                   |
| Moq             | 2,000pcs                                                               |