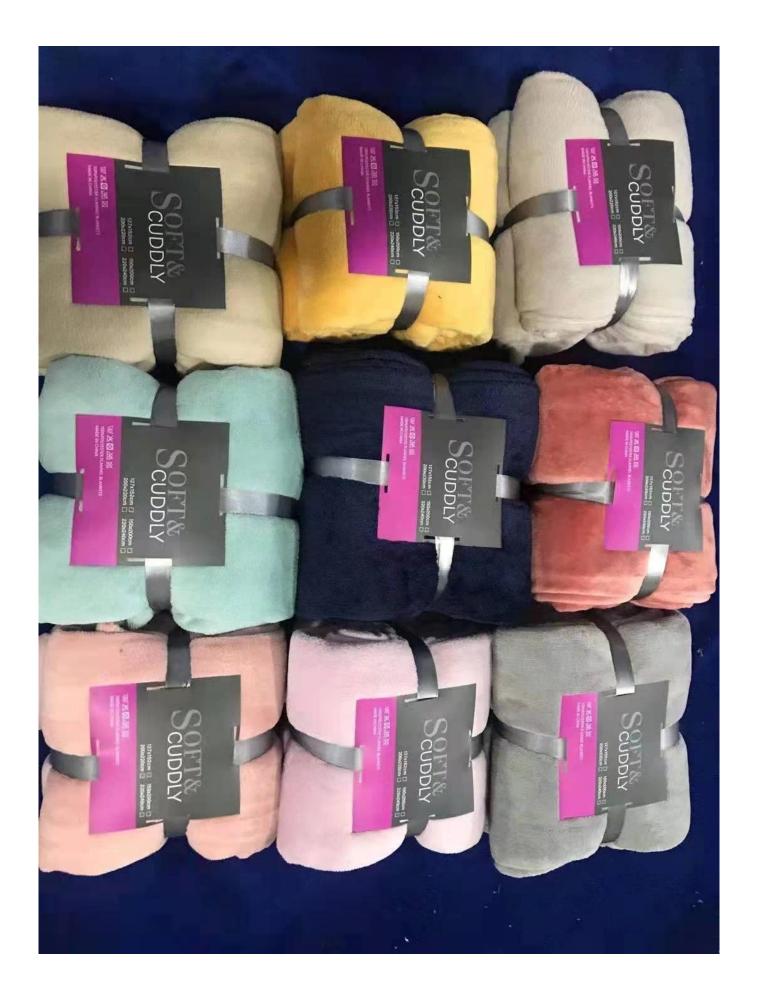

## Des informations détaillées

| Nom du produit  | Cheap Price wholesale King Size Queen Sized Flannel Fleece             |
|-----------------|------------------------------------------------------------------------|
|                 | Blanket                                                                |
| Matériel        | 100% Polyester                                                         |
| Taille          | 140*190CM,150*200CM,160*220cm,200*240cm, 220*240cm; or as your request |
| Poids           | 240gsm                                                                 |
| Couleur         | As customer's requests                                                 |
| Logo            | Embroidery, printing or jacquard                                       |
| caractéristique | Soft & plush, soft touch, durable, absorbency, antistatic, AZO-        |
|                 | free, color fastness                                                   |
| Style           | Reactive printing,Embroidery or jacquard                               |
| Inner packing   | 1pc/polybag,carton size:40*43*50 cm; GW/NW:16/15kg;Also                |
|                 | according to customer's requests                                       |
| Outer packing   | Carton,bales packing                                                   |
| Moq             | 2,000pcs                                                               |