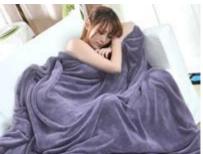

The soft coral fleece blanket will keep you cozy and comfortable during those biting cold nights.

Made from 100%polyester, the soft coral fleece blanket has a long life, meanwhile 100%polyester makes this warm coral fleece blanket softer and warmer.

The 2014 new designed coral fleece blanket feels extremely soft to touch, so you can huddle up inside this warm coral fleece blanket whenever you feel cold.

Maintaining this warm coral fleece blanket is an easy task as this soft coral fleece blanket is machine washable.