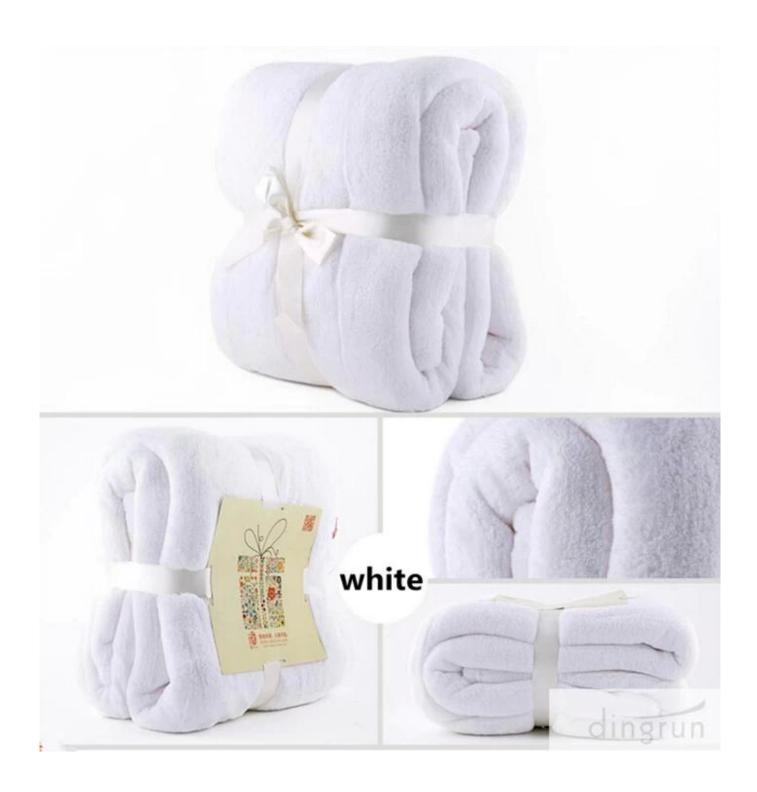

## colored coral fleece blanket warm coral fleece blanket

## fashionable coral fleece blanket super soft coral fleece blanket