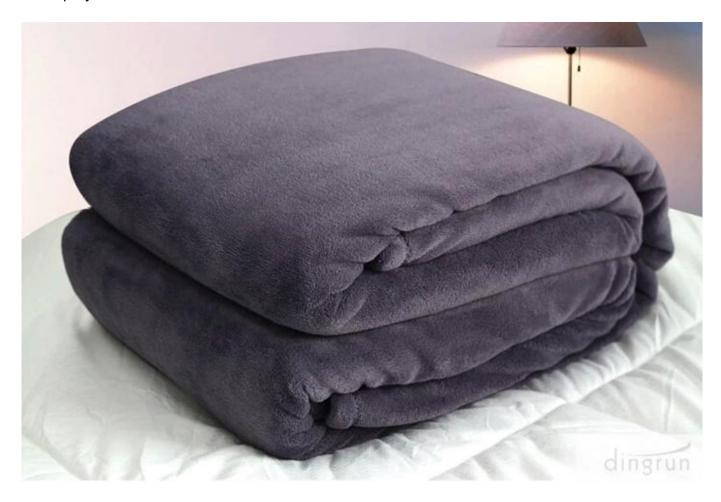

The soft coral fleece blanket will keep you cozy and comfortable during those biting cold nights.

Made from 100%polyester, the soft coral fleece blanket has a long life, meanwhile 100%polyester makes this warm coral fleece blanket softer and warmer.

The 2014 new designed coral fleece blanket feels extremely soft to touch, so you can huddle up inside this warm coral fleece blanket whenever you feel cold.

Maintaining this warm coral fleece blanket is an easy task as this soft coral fleece blanket is machine washable.