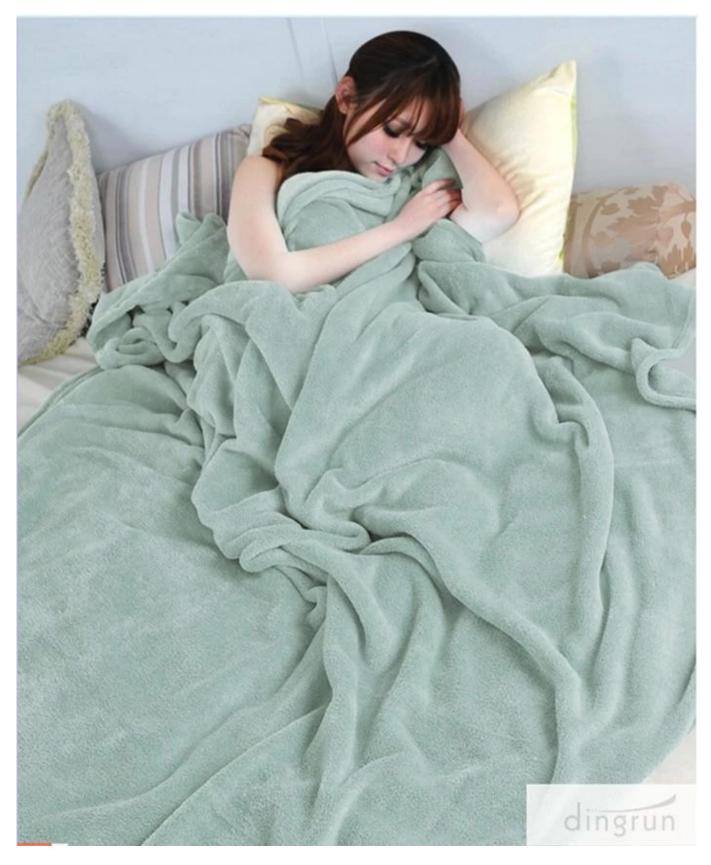

The soft coral fleece blanket will keep you cozy and comfortable during those biting cold nights.

Made from 100%polyester, the soft coral fleece blanket has a long life, meanwhile 100%polyester makes this warm coral fleece blanket softer and warmer.

The 2014 new designed coral fleece blanket feels extremely soft to touch, so you can huddle up inside this warm coral fleece blanket whenever you feel cold.

Maintaining this warm coral fleece blanket is an easy task as this soft coral fleece blanket is machine washable.