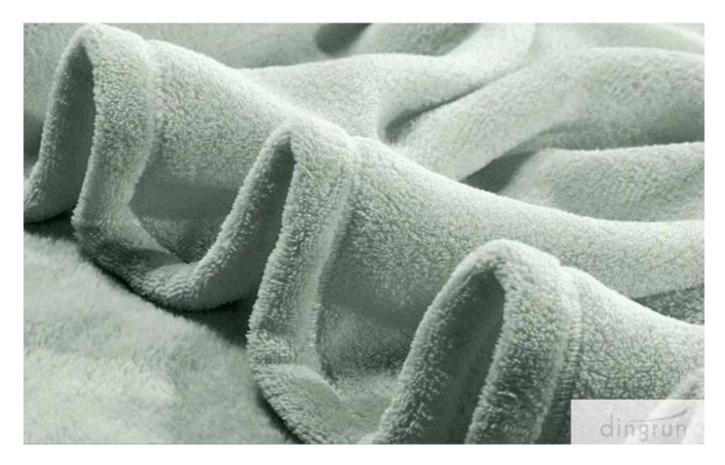

The soft coral fleece blanket will keep you cozy and comfortable during those biting cold nights.

Made from 100%polyester, the soft coral fleece blanket has a long life, meanwhile 100%polyester makes this warm coral fleece blanket softer and warmer.

The 2014 new designed coral fleece blanket feels extremely soft to touch, so you can huddle up inside this warm coral fleece blanket whenever you feel cold.

Maintaining this warm coral fleece blanket is an easy task as this soft coral fleece blanket is machine washable.