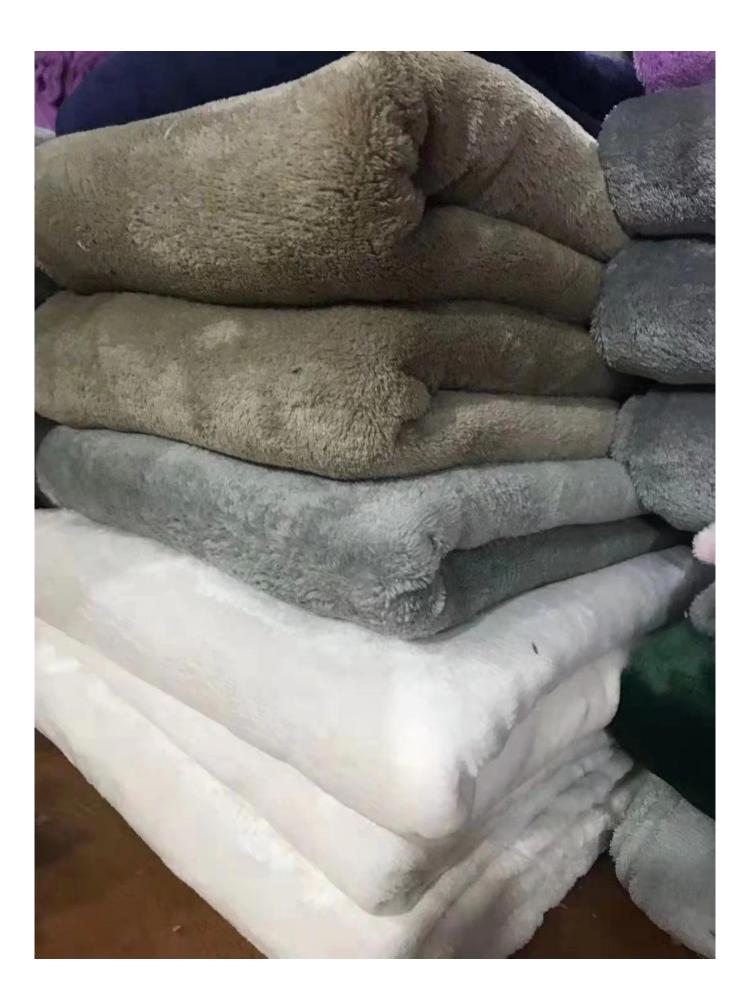

## Des informations détaillées

| Nom du produit  | Cheap Price wholesale King Size Queen Sized Flannel Fleece             |
|-----------------|------------------------------------------------------------------------|
|                 | Blanket                                                                |
| Matériel        | 100% Polyester                                                         |
| Taille          | 140*190CM,150*200CM,160*220cm,200*240cm, 220*240cm; or as your request |
| Poids           | 240gsm                                                                 |
| Couleur         | As customer's requests                                                 |
| Logo            | Embroidery, printing or jacquard                                       |
| caractéristique | Soft & plush, soft touch, durable, absorbency, antistatic, AZO-        |
|                 | free, color fastness                                                   |
| Style           | Reactive printing,Embroidery or jacquard                               |
| Inner packing   | 1pc/polybag,carton size:40*43*50 cm; GW/NW:16/15kg;Also                |
|                 | according to customer's requests                                       |
| Outer packing   | Carton,bales packing                                                   |
| Moq             | 2,000pcs                                                               |

The soft coral fleece blanket will keep you cozy and comfortable during those biting cold nights.

Made from 100%polyester, the soft coral fleece blanket has a long life, meanwhile 100%polyester makes this warm coral fleece blanket softer and warmer.