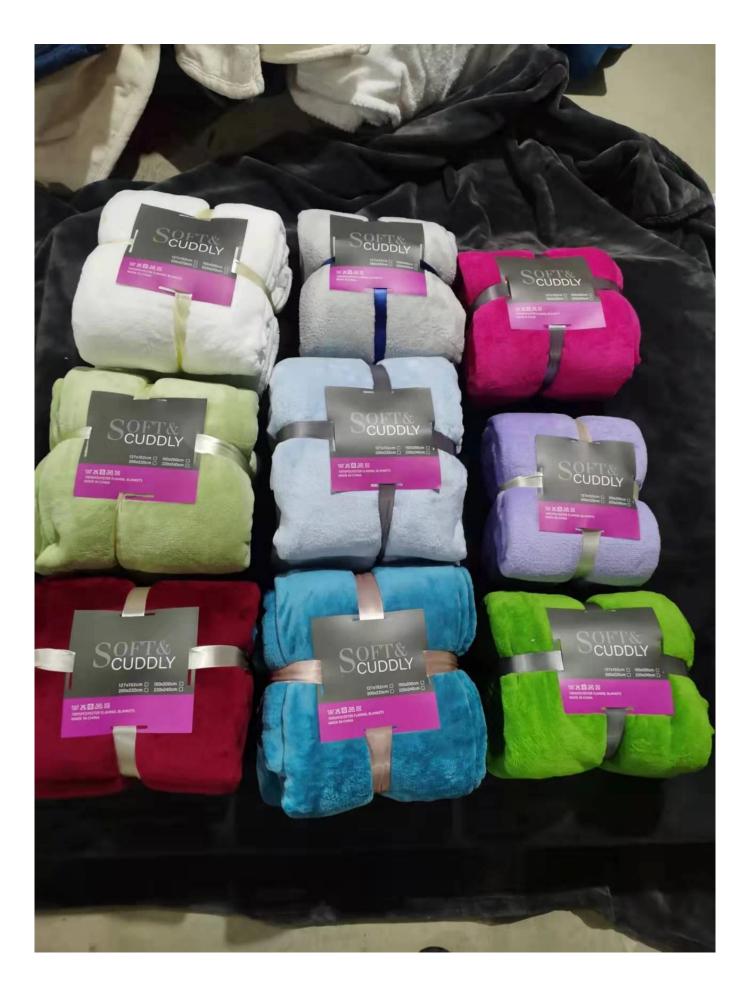

## colored coral fleece blanket warm coral fleece blanket

## fashionable coral fleece blanket super soft coral fleece blanket

## Des informations détaillées

| Nom du produit  | Cheap Price wholesale King Size Queen Sized Flannel Fleece             |
|-----------------|------------------------------------------------------------------------|
|                 | Blanket                                                                |
| Matériel        | 100% Polyester                                                         |
| Taille          | 140*190CM,150*200CM,160*220cm,200*240cm, 220*240cm; or as your request |
| Poids           | 240gsm                                                                 |
| Couleur         | As customer's requests                                                 |
| Logo            | Embroidery, printing or jacquard                                       |
| caractéristique | Soft & plush, soft touch, durable, absorbency, antistatic, AZO-        |
|                 | free, color fastness                                                   |
| Style           | Reactive printing,Embroidery or jacquard                               |
| Inner packing   | 1pc/polybag,carton size:40*43*50 cm; GW/NW:16/15kg;Also                |
|                 | according to customer's requests                                       |
| Outer packing   | Carton,bales packing                                                   |
| Moq             | 2,000pcs                                                               |