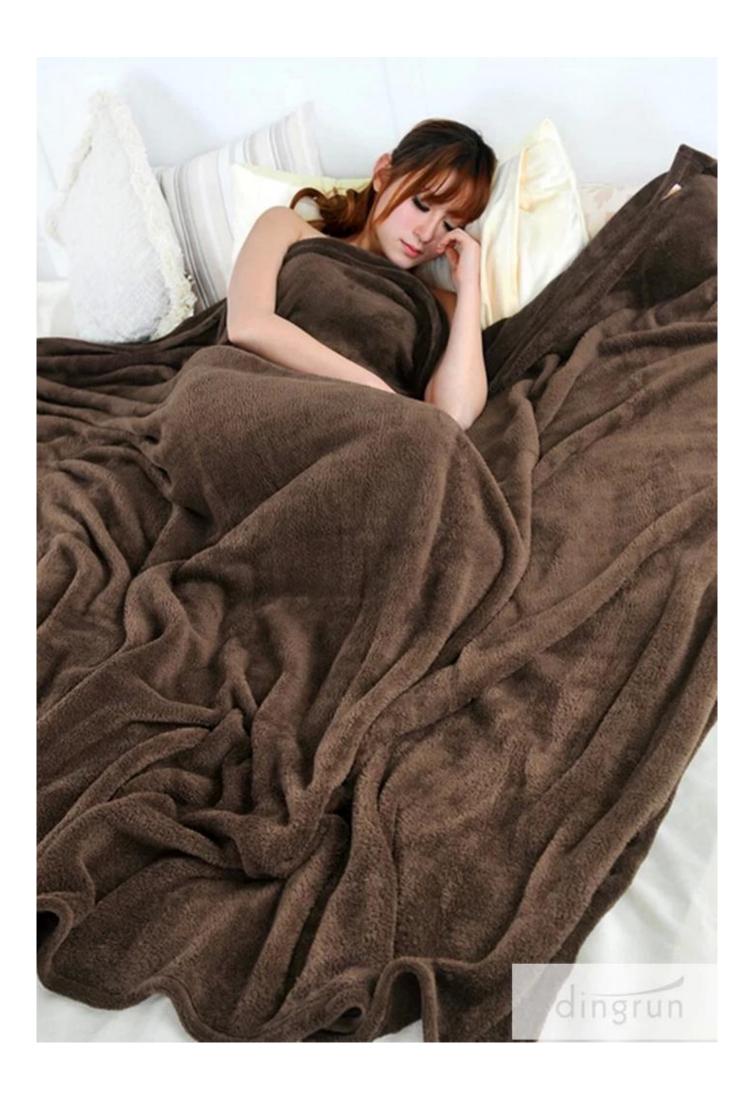

The soft coral fleece blanket will keep you cozy and comfortable during those biting cold nights.

Made from 100%polyester, the soft coral fleece blanket has a long life, meanwhile 100%polyester makes this warm coral fleece blanket softer and warmer.

The 2014 new designed coral fleece blanket feels extremely soft to touch, so you can huddle up inside this warm coral fleece blanket whenever you feel cold.

Maintaining this warm coral fleece blanket is an easy task as this soft coral fleece blanket is machine washable.