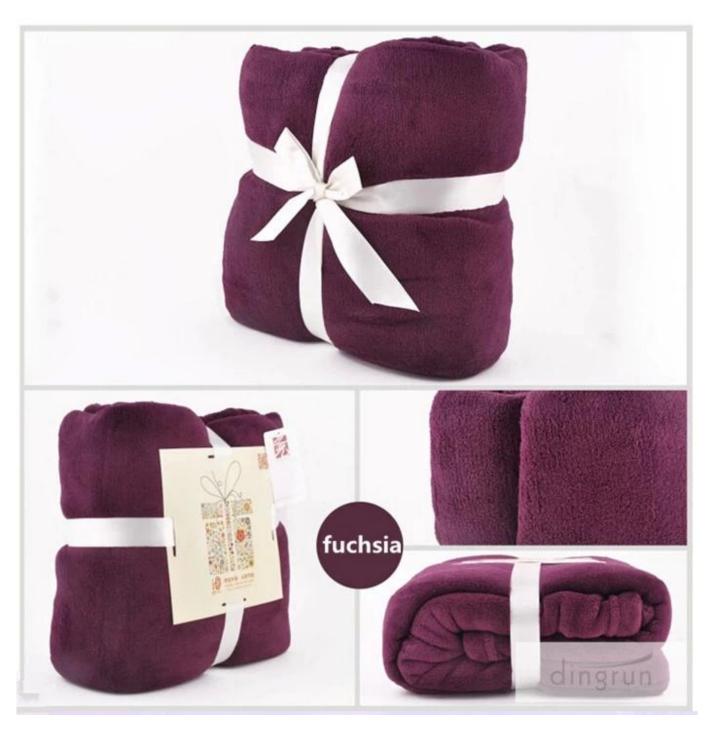

## colored coral fleece blanket warm coral fleece blanket

## fashionable coral fleece blanket super soft coral fleece blanket

The soft coral fleece blanket will keep you cozy and comfortable during those biting cold nights.

Made from 100%polyester, the soft coral fleece blanket has a long life, meanwhile 100%polyester makes this warm coral fleece blanket softer and warmer.

The 2014 new designed coral fleece blanket feels extremely soft to touch, so you can huddle up inside this warm coral fleece blanket whenever you feel cold.

Maintaining this warm coral fleece blanket is an easy task as this soft coral fleece blanket is machine washable.