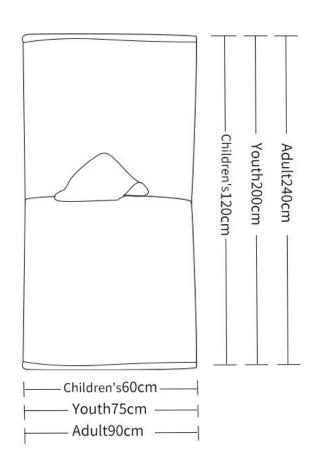

# Size selection

# Λεπτομερείς πληροφορίες

| Υλικό               | βαμβάκι                                                                                           |
|---------------------|---------------------------------------------------------------------------------------------------|
| Μέγεθος             | Children's 60x60CM (210g/PC) Youth 100x75CM (400g/PC) Adult 120x90CM (550g/PC)                    |
| Βάρος               | 200gsm                                                                                            |
| Χρώμα               | Reactive printing from 1 to 12 colors and CMYK printing and digital printing                      |
| χρήση               | perfect for beach, surfing, home, hotel, travel and gift and so on.                               |
| Αγορά               | Our main market is Europe, North America and South America, Australia, etc.                       |
| Sampling time       | 10-15 days depend on the design                                                                   |
| Production<br>times | 25-30 days depend on the bulk quantity                                                            |
| Moq                 | 100 pieces per design. But we can do a small custom order according to your specific situation.   |
| πακέτο              | wash care label, color paper card, opp bag, PVC bag and so on, according to customer requirements |
| carton box          | Carton: 50 * 40 * 48cm / 20pcs / carton                                                           |
| Λιμάνι<br>φόρτωσης  | Shenzhen or Shanghai or Wuhan.                                                                    |
| Payment<br>deadline | TT (30% deposit, 70% balance against BL copy) or LC at sight                                      |
| Αλλα                | Customized, OEM, ODM                                                                              |