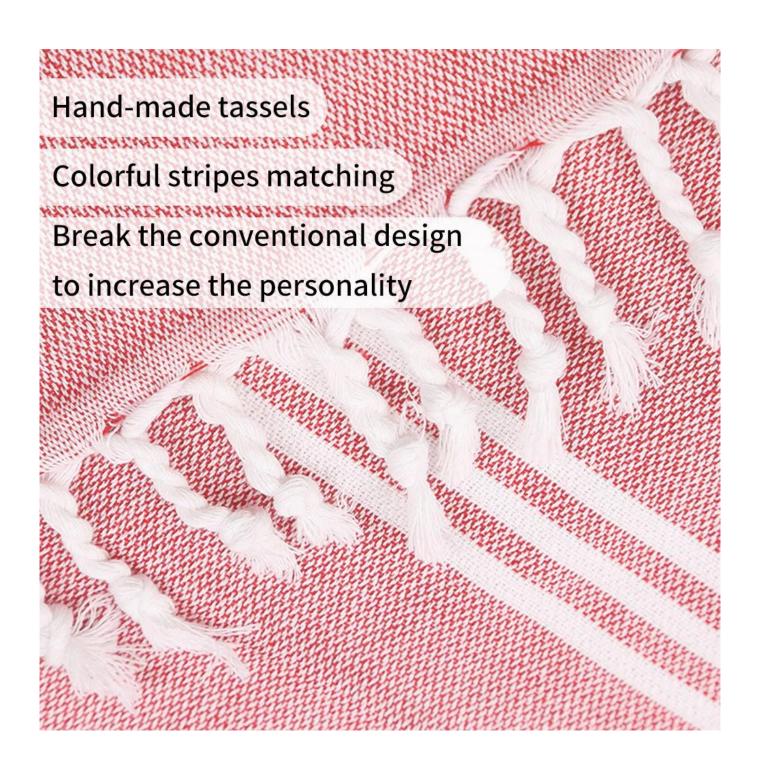

# **Product Information**

Hand made tassels

Comfortable and soft, absorbent, Non-stick sand

Eco-friendly color woven recyclable cotton, non-fading

Two types of tassels available

We produce all kinds of bathrobe, bath mat, towel, facet, hair towel, blanket, mattress, pool towel, bed sheet, pillow case.