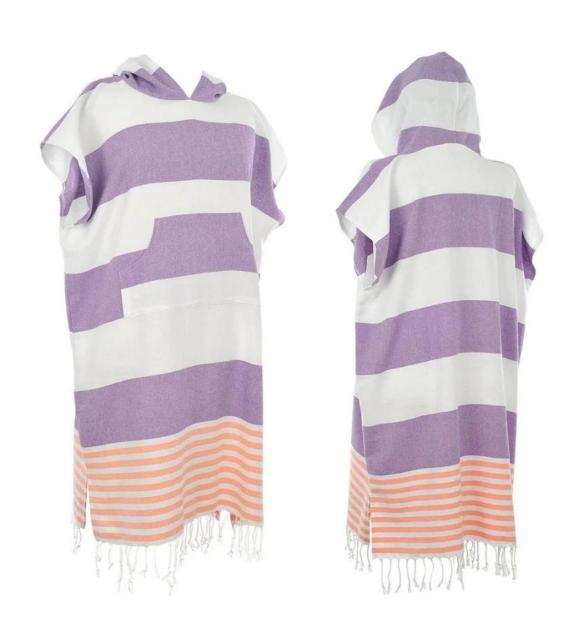

|
| Moq                 | 100 pieces per design. But we can do a small custom order according to your specific situation.   |
| πακέτο              | wash care label, color paper card, opp bag, PVC bag and so on, according to customer requirements |
| carton box          | Carton: 50 * 40 * 48cm / 20pcs / carton                                                           |
| Λιμάνι<br>φόρτωσης  | Shenzhen or Shanghai or Wuhan.                                                                    |
| Payment<br>deadline | TT (30% deposit, 70% balance against BL copy) or LC at sight                                      |
| Αλλα                | Customized, OEM, ODM                                                                              |

## **Product picture:**













# Size selection









# **Product Information**



Hand made tassels



Comfortable and soft, absorbent, Non-stick sand



Eco-friendly color woven recyclable cotton, non-fading



Two types of tassels available

We produce all kinds of bathrobe, bath mat, towel, facet, hair towel, blanket, mattress, pool towel, bed sheet, pillow case.

### **Recommend product**





manufacturers of printing poncho towel adult poncho factory





wholesale baby bathrobe baby towel with hood

### **Packing and shipping**

- 1.1pc / polybag, 36pcs / ctn; we can also pack the goods as special requirement.
- 2. Payment terms:  $T/T \square L/C$ , we will start producing your goods after receiving your 30% payment in advance. And we will ship the goods upon receipt of the 70% balance.
- 3. Shipping by se