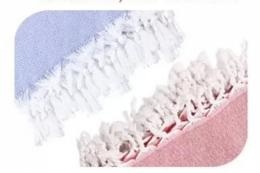

# **Product Information**

Hand made tassels

Comfortable and soft, absorbent, Non-stick sand

Eco-friendly color woven recyclable cotton, non-fading

Two types of tassels available

We produce all kinds of bathrobe, bath mat, towel, facet, hair towel, blanket, mattress, pool towel, bed sheet, pillow case.