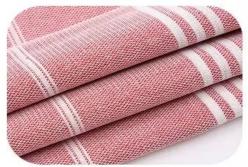

# **Product Information**

Hand made tassels

Comfortable and soft, absorbent, Non-stick sand

Eco-friendly color woven recyclable cotton, non-fading

Two types of tassels available

We produce all kinds of bathrobe, bath mat, towel, facet, hair towel, blanket, mattress, pool towel, bed sheet, pillow case.