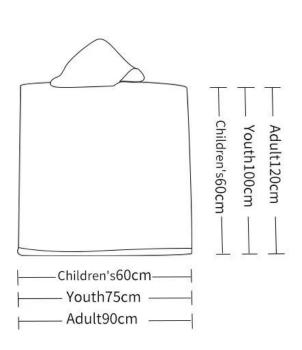

# Size selection

# Λεπτομερείς πληροφορίες

| Υλικό               | βαμβάκι                                                                                           |
|---------------------|---------------------------------------------------------------------------------------------------|
| Μέγεθος             | Children's 60x60CM (210g/PC) Youth 100x75CM (400g/PC) Adult 120x90CM (550g/PC)                    |
| Βάρος               | 200gsm                                                                                            |
| Χρώμα               | Reactive printing from 1 to 12 colors and CMYK printing and digital printing                      |
| χρήση               | perfect for beach, surfing, home, hotel, travel and gift and so on.                               |
| Αγορά               | Our main market is Europe, North America and South America, Australia, etc.                       |
| Sampling time       | 10-15 days depend on the design                                                                   |
| Production<br>times | 25-30 days depend on the bulk quantity                                                            |
| Moq                 | 100 pieces per design. But we can do a small custom order according to your specific situation.   |
| πακέτο              | wash care label, color paper card, opp bag, PVC bag and so on, according to customer requirements |
| carton box          | Carton: 50 * 40 * 48cm / 20pcs / carton                                                           |
| Λιμάνι<br>φόρτωσης  | Shenzhen or Shanghai or Wuhan.                                                                    |
| Payment<br>deadline | TT (30% deposit, 70% balance against BL copy) or LC at sight                                      |
| Αλλα                | Customized, OEM, ODM                                                                              |