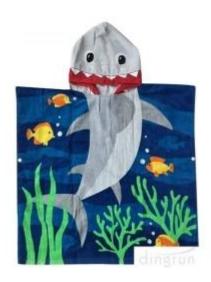

## **Product picture:**

# **Product Information**

Hand made tassels

Comfortable and soft, absorbent, Non-stick sand

Eco-friendly color woven recyclable cotton, non-fading

Two types of tassels available

We produce all kinds of bathrobe, bath mat, towel, facet, hair towel, blanket, mattress, pool towel, bed sheet, pillow case.