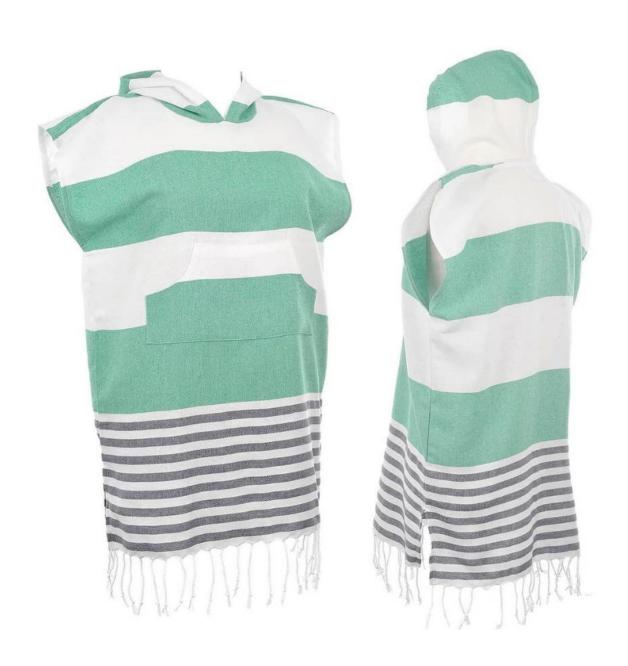

|
| Moq                 | 100 pieces per design. But we can do a small custom order according to your specific situation.   |
| πακέτο              | wash care label, color paper card, opp bag, PVC bag and so on, according to customer requirements |
| carton box          | Carton: 50 * 40 * 48cm / 20pcs / carton                                                           |
| Λιμάνι<br>φόρτωσης  | Shenzhen or Shanghai or Wuhan.                                                                    |
| Payment<br>deadline | TT (30% deposit, 70% balance against BL copy) or LC at sight                                      |
| Αλλα                | Customized, OEM, ODM                                                                              |

## **Product picture:**













# Size selection









# **Product Information**



Hand made tassels



Comfortable and soft, absorbent, Non-stick sand



Eco-friendly color woven recyclable cotton, non-fading



Two types of tassels available

We produce all kinds of bathrobe, bath mat, towel, facet, hair towel, blanket, mattress, pool towel, bed sheet, pillow case.

### **Recommend product**





manufacturers of printing poncho towel adult poncho factory





wholesale baby bathrobe baby towel with hood

### **Packing and shipping**

- 1.1pc / polybag, 36pcs / ctn; we can also pack the goods as special requirement.
- 2. Payment terms:  $T/T \square L/C$ , we will start producing your goods after receiving your 30% payment in advance. And we will ship the goods upon receipt of the 70% balance.
- 3. Shipping by