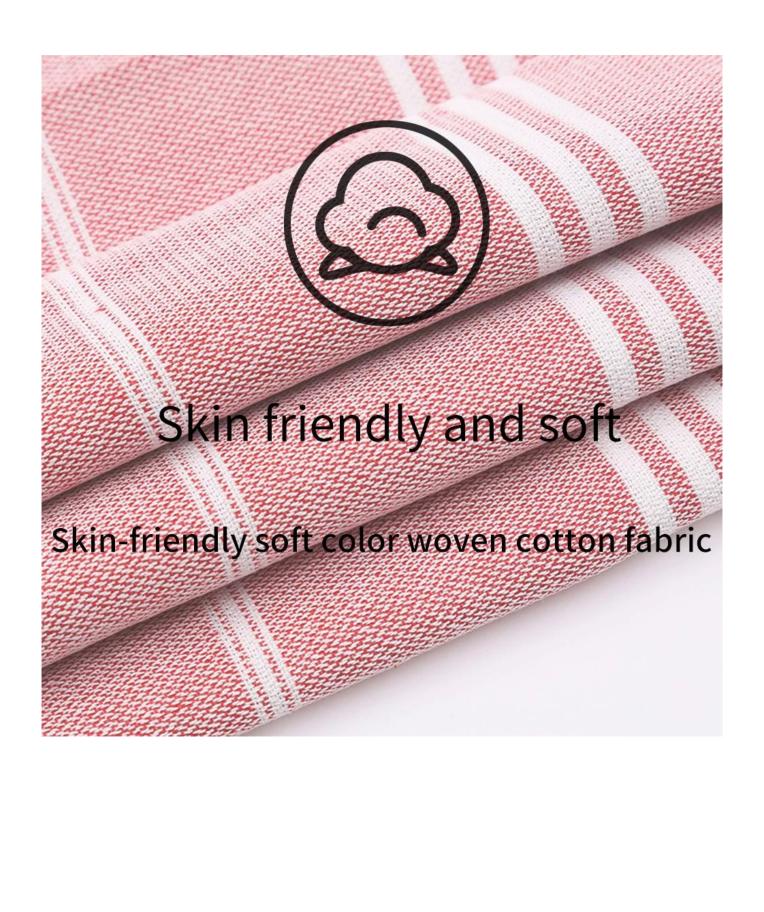

# **Product Information**

Hand made tassels

Comfortable and soft, absorbent, Non-stick sand

Eco-friendly color woven recyclable cotton, non-fading

Two types of tassels available

We produce all kinds of bathrobe, bath mat, towel, facet, hair towel, blanket, mattress, pool towel, bed sheet, pillow case.