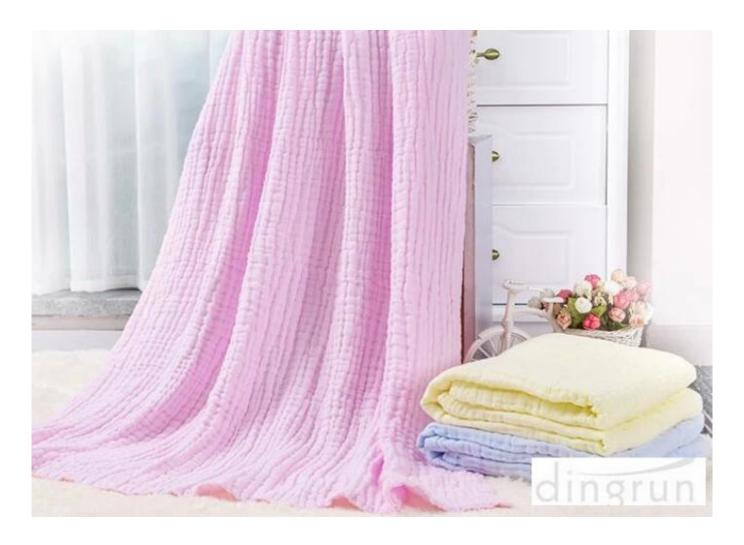

## **Detailed Information**

Our gauze bath towels are sumptuously soft and made of 100% cotton. Moreover, it is very perfectly suitable for baby use beacause of this ultra soft feature

| III $\Delta t t t$ | Ultra Soft, Skin-friendly Quick-drying Gauze Cotton Bath Towel For<br>Baby100*100cm                                                                                                                    |
|--------------------|--------------------------------------------------------------------------------------------------------------------------------------------------------------------------------------------------------|
| Material           | 100% Cotton                                                                                                                                                                                            |
| Size               | 100*100cm or customized                                                                                                                                                                                |
| Color              | Dye Yarn or Customized                                                                                                                                                                                 |
| Weight             | 350gsm or as your request                                                                                                                                                                              |
| Style              | Reactive printing                                                                                                                                                                                      |
| MOQ                | 1000pieces                                                                                                                                                                                             |
| Sample             | Sample for free charge but express fee will be paid by buyer                                                                                                                                           |
| Design             | Our own various designs for your selection, or according to your artwork                                                                                                                               |
| Usage              | Suitable for home use, bath                                                                                                                                                                            |
| IFASITIFAC         | Care of skin,easy to wash and dry and durable<br>Colorful, warm ,soft, suitable for home use and easy to carry                                                                                         |
| Certificate        | OEKO-Tex 100, ISO9002                                                                                                                                                                                  |
| Transportation     | Loading of port: China port<br>By sea, airline or express<br>EXW, FCA, FOB, CNF, CIF, DDU,DDP                                                                                                          |
| Service            | We have about 14 years of experience in dealing with home textile products. we would try our best to service for you with our high quality products and best service. Looking forward to your contact. |
| Payment            | T/T, L/C, Western Union, PayPal                                                                                                                                                                        |
| Packing            | Ribbon, Color cards, Cross straps, OPP bag, PVC bag and as your request                                                                                                                                |

This personalized luxury bath towels are non toxic(AZO free),they are skin-friendly,brief,but also elegent ,absorption and color fastness,they are easy to wash,and won't be harden

Gauze Cotton towels material allows for maximum absorbency. Perfect for home use or bathroom

Bright and eye-catching, this ultra soft and highly absorbent bath towels are a necessity Cotton velour towel material allows for maximum absorbency.so,it is very perfect for poolside, bathroom

Please look at our other <u>bath towels.</u> Thank you!^^