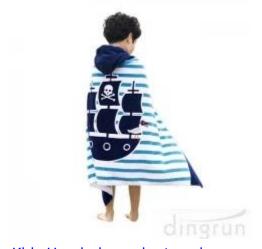

One Side Is White With The Word "FACE" On It, The Other Side Is Brown With The Text "BUTT".

100% PURE COTTON - Soft and comfortable, Super absorbent.

Perfect for bath, beach, pool, backyard or camping for Children use. Easy care, Machine washable.