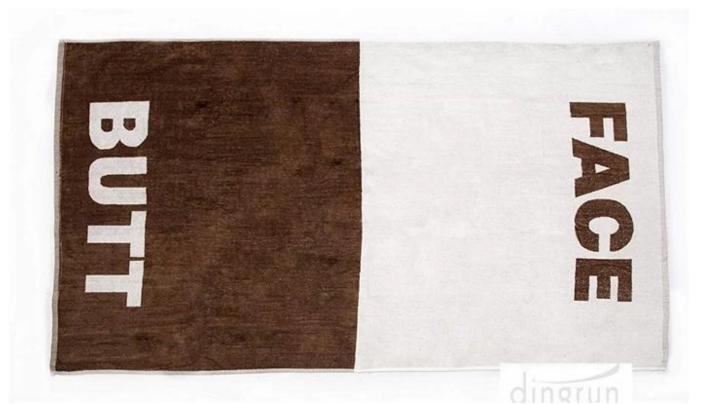

One Side Is White With The Word "FACE" On It, The Other Side Is Brown With The Text "BUTT".

100% PURE COTTON - Soft and comfortable, Super absorbent.

Perfect for bath, beach, pool, backyard or camping for Children use. Easy care, Machine washable.