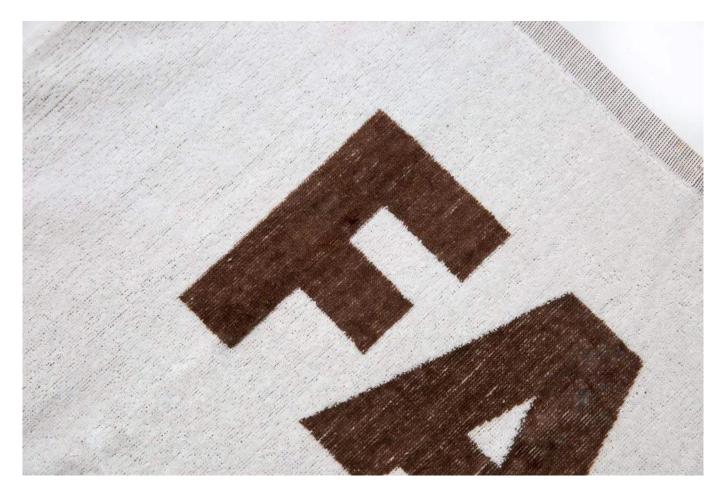

One Side Is White With The Word "FACE" On It, The Other Side Is Brown With The Text "BUTT".

100% PURE COTTON - Soft and comfortable, Super absorbent.

Perfect for bath, beach, pool, backyard or camping for Children use. Easy care, Machine washable.