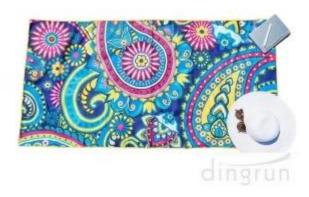

# **Recommended product**

Microfiber beach towel factory

Bath towel supplier

## **Detailed information**

| Product name  | 100% Cotton Beach Towel Bath Towel                                                       |  |
|---------------|------------------------------------------------------------------------------------------|--|
| Material      | 100% Cotton                                                                              |  |
| Size          | 30"x56" or as your request                                                               |  |
| Weight        | 300-550GSM or as your request                                                            |  |
| Color         | As customer's requests                                                                   |  |
| Logo          | Embroidery, printing,embossed or jacquard                                                |  |
| feature       | Soft and plush, soft touch, durable, absorbency, antistatic, AZO-free, color fastness    |  |
| Style         | Reactive printing, Embroidery or jacquard                                                |  |
| Inner packing | 1pc/polybag,carton size:40*43*50 cm; GW/NW:16/15kg;Also according to customer's requests |  |
| Outer packing | Carton,bales packing                                                                     |  |