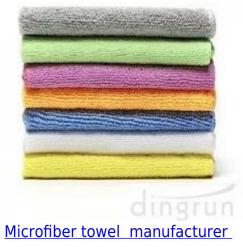

# **Recommended product**

Microfiber beach towel factory

Bath towel supplier

## **Detailed information**

| Product name  | 100% Cotton Beach Towel Bath Towel                                                       |  |
|---------------|------------------------------------------------------------------------------------------|--|
| Material      | 100% Cotton                                                                              |  |
| Size          | 30"x56" or as your request                                                               |  |
| Weight        | 300-550GSM or as your request                                                            |  |
| Color         | As customer's requests                                                                   |  |
| Logo          | Embroidery, printing,embossed or jacquard                                                |  |
| feature       | Soft and plush, soft touch, durable, absorbency, antistatic, AZO-free, color fastness    |  |
| Style         | Reactive printing, Embroidery or jacquard                                                |  |
| Inner packing | 1pc/polybag,carton size:40*43*50 cm; GW/NW:16/15kg;Also according to customer's requests |  |
| Outer packing | Carton,bales packing                                                                     |  |