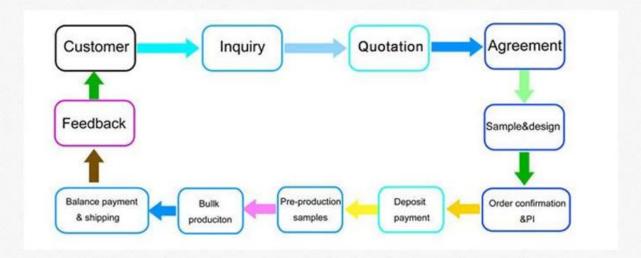

# How to proceed an order

If you want to find a factory to custom Towel ,pls leave us a message.

If you want to order stock small quantity Towel,pls leave us a message.

If you are interested in our products, please feel free to contact us!!