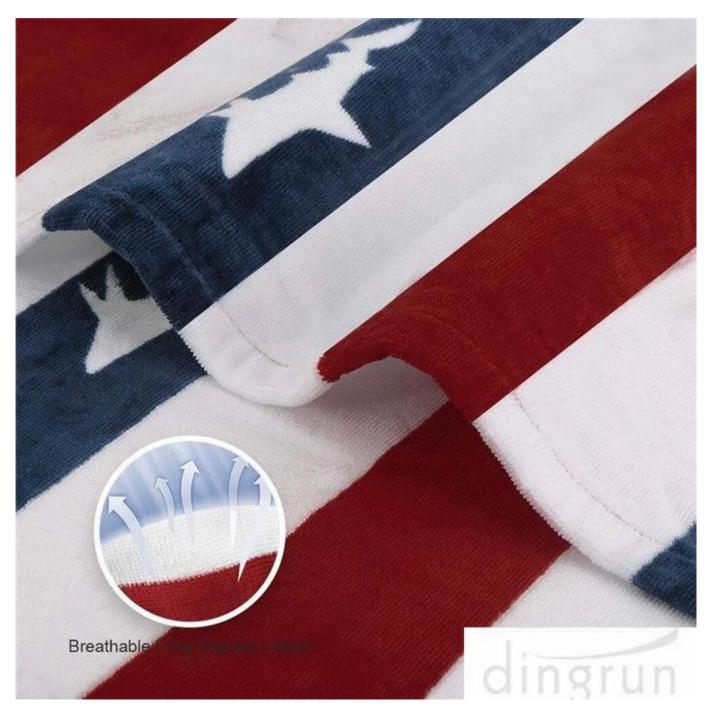

THICK:100% Cotton Beach Towel Striped ,offer the perfect balance between luxury and practicality. The cut velour is just as soft as a higher gsm beach towel.

COTTON MATERIAL:Soft,premium cotton,the higher Cotton Content means a softer towel.