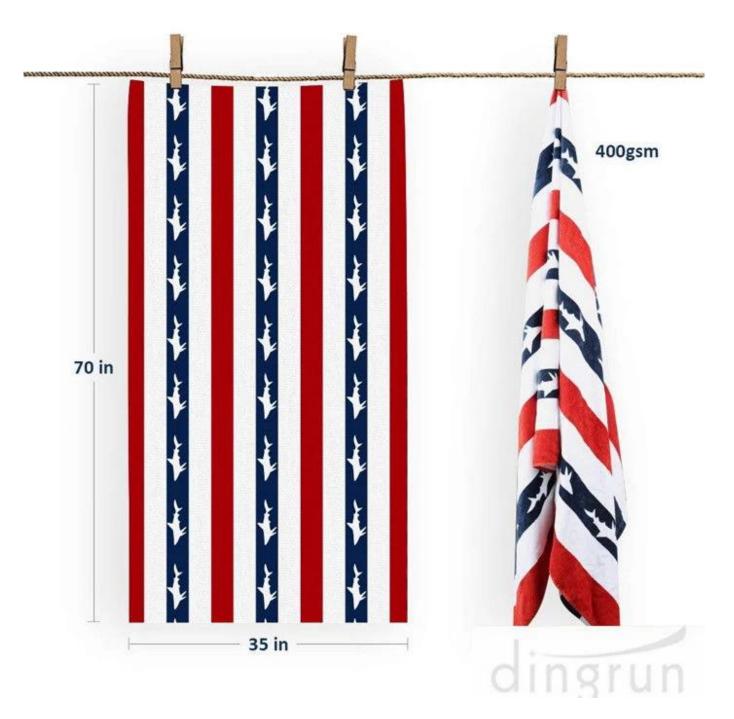

## **Detailed information**

| Product name | 100% Cotton Beach Towels Bath Towels                              |
|--------------|-------------------------------------------------------------------|
| Material     | 100% Cotton                                                       |
| Size         | 35"x70" or as your request                                        |
| Weight       | 400GSM or as your request                                         |
| Color        | As customer's requests                                            |
| Logo         | Embroidery, printing,embossed or jacquard                         |
| feature      | Soft and plush, soft touch, durable, absorbency, antistatic, AZO- |
|              | free, color fastness                                              |
| Style        | Reactive printing, Embroidery or jacquard                         |

100% Cotton

EXTRA LARGE SIZE: Oversized 70 in. x 35 in.

Our extra large beach towels are available in a wide variety of fun styles and bright colors from nautical and patriotic designs perfect for a pool party, to cute creature beach towels for girls and boys, and classic stripes and polka dots, an easy choice for all beachgoers.