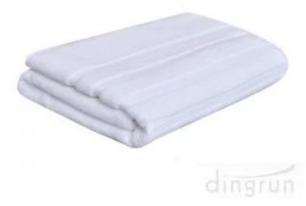

## **Detailed information**

| Product name | 100% Cotton Beach Towels Bath Towels                              |
|--------------|-------------------------------------------------------------------|
| Material     | 100% Cotton                                                       |
| Size         | 35"x70" or as your request                                        |
| Weight       | 400GSM or as your request                                         |
| Color        | As customer's requests                                            |
| Logo         | Embroidery, printing,embossed or jacquard                         |
| feature      | Soft and plush, soft touch, durable, absorbency, antistatic, AZO- |
|              | free, color fastness                                              |
| Style        | Reactive printing, Embroidery or jacquard                         |

| Inner packing | 1pc/polybag,carton size:40*43*50 cm; GW/NW:16/15kg;Also according to customer's requests |
|---------------|------------------------------------------------------------------------------------------|
| Outer packing | Carton,bales packing                                                                     |
| MOQ           | 500pcs                                                                                   |