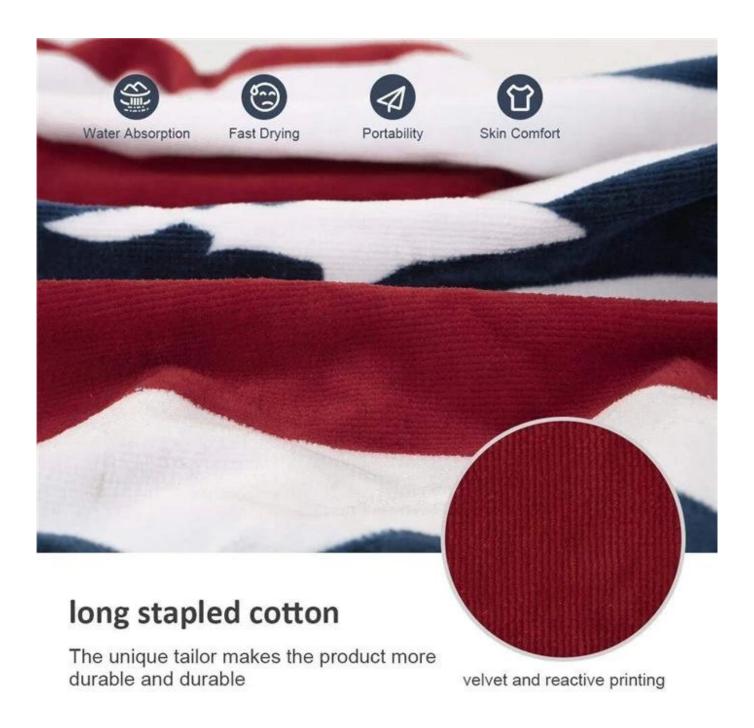

THICK:100% Cotton Beach Towel Striped ,offer the perfect balance between luxury and practicality. The cut velour is just as soft as a higher gsm beach towel.

COTTON MATERIAL:Soft,premium cotton,the higher Cotton Content means a softer towel.

EASY TO CARE AND CARRY: Machine washable, not fade lint, lighter weight makes them easier to pack in a bag and carry to the beach or pool.

If you are interested in our products, please feel free to contact us!!