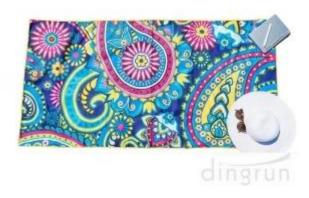

100% Cotton

EXTRA LARGE SIZE: Oversized 70 in. x 35 in.

Our extra large beach towels are available in a wide variety of fun styles and bright colors from nautical and patriotic designs perfect for a pool party, to cute creature beach towels for girls and boys, and classic stripes and polka dots, an easy choice for all beachgoers.