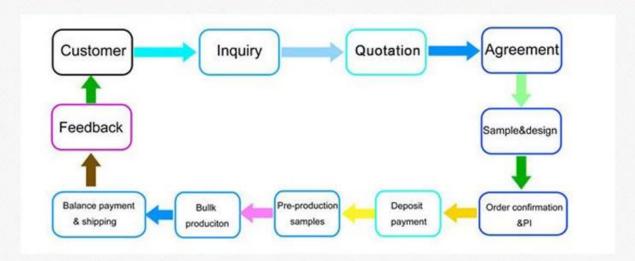

# How to proceed an order

If you want to find a factory to custom Towel ,pls leave us a message.

If you want to order stock small quantity Towel,pls leave us a message.

The process of production