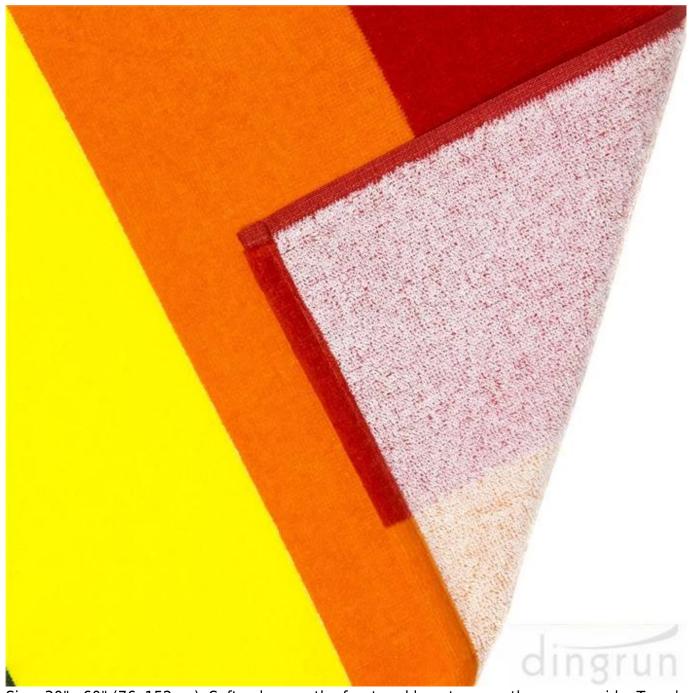

# **Detailed information**

| Product name     | Gay Flag Beach Towel LGBT Pride Parade Rainbow Towel                                                 |
|------------------|------------------------------------------------------------------------------------------------------|
| Material         | 100%cotton                                                                                           |
| Cut it           | 30"x 60" (76x152cm) or as your request                                                               |
| Weight           | 400GSM or as your request                                                                            |
| Color            | Could be customized                                                                                  |
| Logo             | Printed or Embroidered                                                                               |
| feature          | Soft and soft, soft to the touch, resistant, absorbent, antistatic, free of nitrogen, color fastness |
| Style            | Reactive printing,Embroidery or jacquard                                                             |
| Inner packing    | 1 pc / polybag, carton size: 40 * 43 * 50 cm; GW / NW: 16 / 15kg; also 7based on customer requests   |
| External packing | Carton, bales packaging                                                                              |
| MOQ              | 500pieces                                                                                            |

Size: 30"x 60" (76x152cm). Soft velour on the front and loop terry on the reverse side. Towel will get more absorbent, thick and soft after first wash.

EXCELLENT QUALITY: Sun Resistant fiber reactive print. Vibrant Colors will not fade or bleed. Quality/Weight about 320gsm or 13oz per piece.