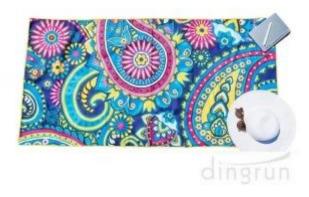

Size: 30"x 60" (76x152cm). Soft velour on the front and loop terry on the reverse side. Towel will get more absorbent, thick and soft after first wash.

EXCELLENT QUALITY: Sun Resistant fiber reactive print. Vibrant Colors will not fade or bleed. Quality/Weight about 320gsm or 13oz per piece.

VERSATILITY: Perfect for the beach, pool and outdoors activities. THIN and Light to carry, compact to save space in your bag, sand resistant on colorful printed side and absorbent on reverse side to dry you quickly.

Towels may arrive flat and thin due to printing process and transportation. Cotton loops will expand after 1st and 2nd wash.