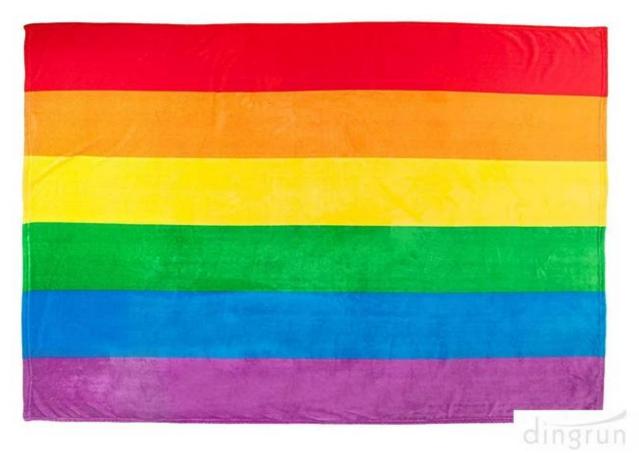

# **Detailed information**

| Product name     | Gay Flag Beach Towel LGBT Pride Parade Rainbow Towel                                                 |
|------------------|------------------------------------------------------------------------------------------------------|
| Material         | 100%cotton                                                                                           |
| Cut it           | 30"x 60" (76x152cm) or as your request                                                               |
| Weight           | 400GSM or as your request                                                                            |
| Color            | Could be customized                                                                                  |
| Logo             | Printed or Embroidered                                                                               |
| feature          | Soft and soft, soft to the touch, resistant, absorbent, antistatic, free of nitrogen, color fastness |
| Style            | Reactive printing,Embroidery or jacquard                                                             |
| Inner packing    | 1 pc / polybag, carton size: 40 * 43 * 50 cm; GW / NW: 16 / 15kg; also 7based on customer requests   |
| External packing | Carton, bales packaging                                                                              |
| MOQ              | 500pieces                                                                                            |

Size: 30"x 60" (76x152cm). Soft velour on the front and loop terry on the reverse side. Towel will get more absorbent, thick and soft after first wash.

EXCELLENT QUALITY: Sun Resistant fiber reactive print. Vibrant Colors will not fade or bleed. Quality/Weight about 320gsm or 13oz per piece.