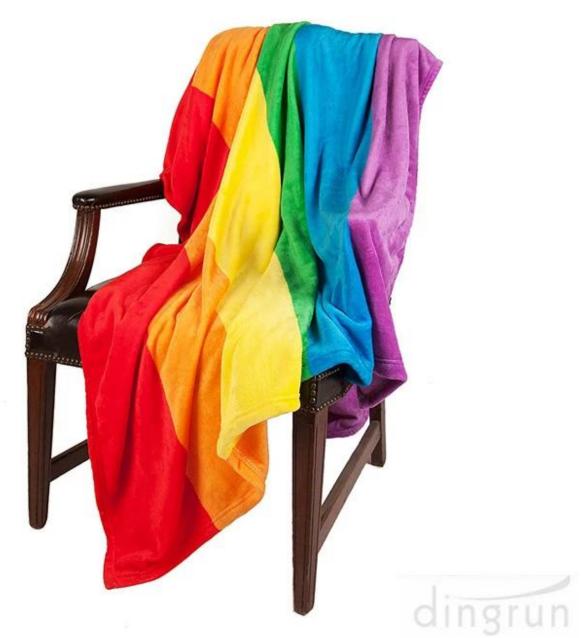

VERSATILITY: Perfect for the beach, pool and outdoors activities. THIN and Light to carry, compact to save space in your bag, sand resistant on colorful printed side and absorbent on reverse side to dry you quickly.