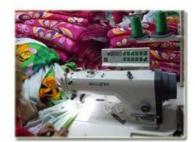

## **Product Features & Description**

- 1. 1. 100% cotton; velour beach towel, velour finishing and Low-twist cotton yarns for maximum absorbency, superior softness.
- 2. 2. Reactive printed shared velvet beach towel retain its terry without drop.
- 3. 3. Comfortable and well water absorbency.
- 4. 4. Vivid images-comes in a variety of fashion colors.
- 5. 5. Customized size and design, printing used with pigment so the towel price is more competitive.





The process of production

## www.szdingrun.com



纺纱 Spinning



织布 Weaving



坯布 RawFabric



包装成品 Packing



毛巾生产流程

Towel production process



印花 Priting



品检 product inspection



缝制 Sewing



水洗和烘干 Washing&Drying