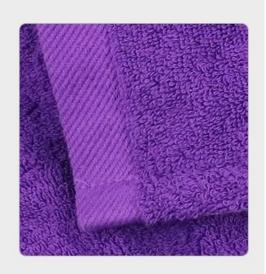

## 100% COTTON PONCHO /HOODED TOWEL

- Highly absorbent
- Soft touching
- Care of skin

# TOP QUALITY PONCHO /HOODED TOWEL

- Made from excellent cotton health to skin
- It is convenient for your leisure time portable design available