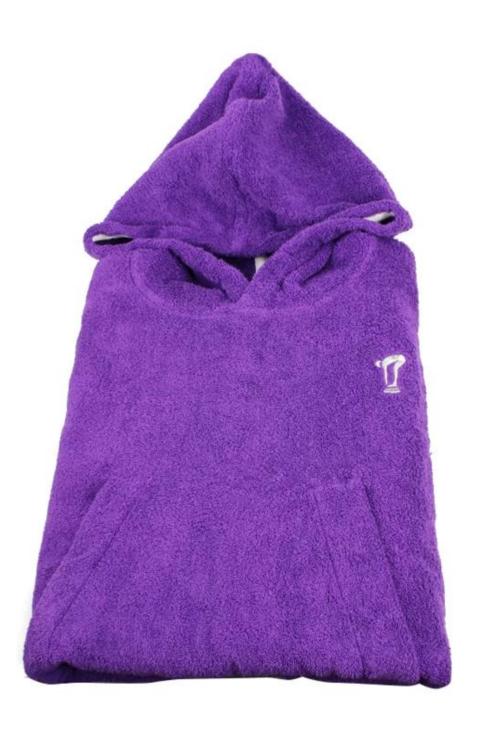

# **Product picture:**

## 100% COTTON PONCHO /HOODED TOWEL

- Highly absorbent
- Soft touching
- Care of skin

# TOP QUALITY PONCHO /HOODED TOWEL

- Made from excellent cotton health to skin
- It is convenient for your leisure time portable design available