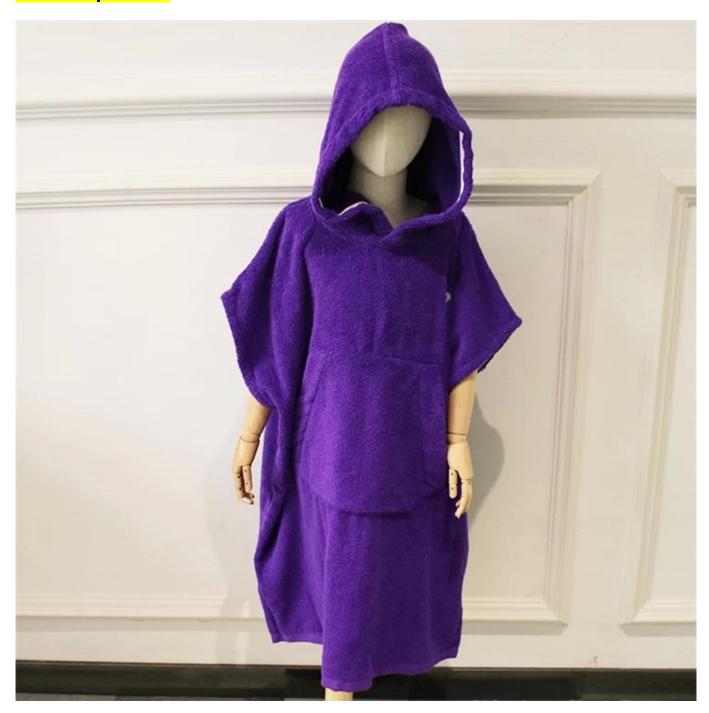

# **Product picture:**

## 100% COTTON PONCHO /HOODED TOWEL

- Highly absorbent
- Soft touching
- Care of skin

# TOP QUALITY PONCHO /HOODED TOWEL

- Made from excellent cotton health to skin
- It is convenient for your leisure time portable design available