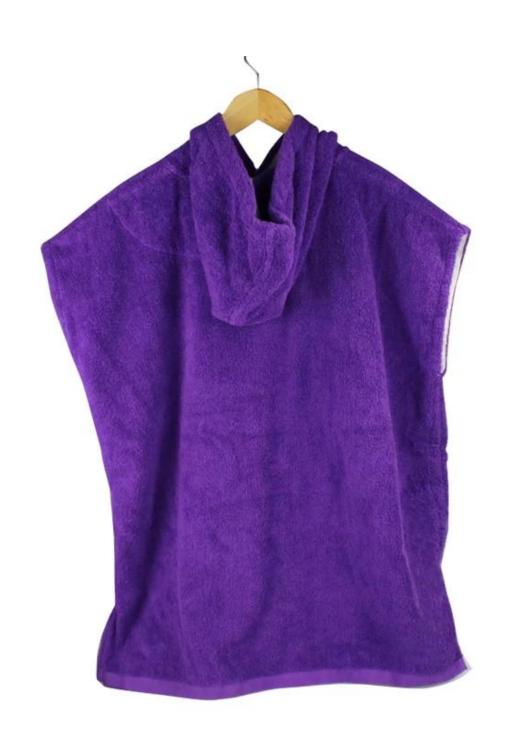

# **Product picture:**

## 100% COTTON PONCHO /HOODED TOWEL

- Highly absorbent
- Soft touching
- Care of skin

# TOP QUALITY PONCHO /HOODED TOWEL

- Made from excellent cotton health to skin
- It is convenient for your leisure time portable design available