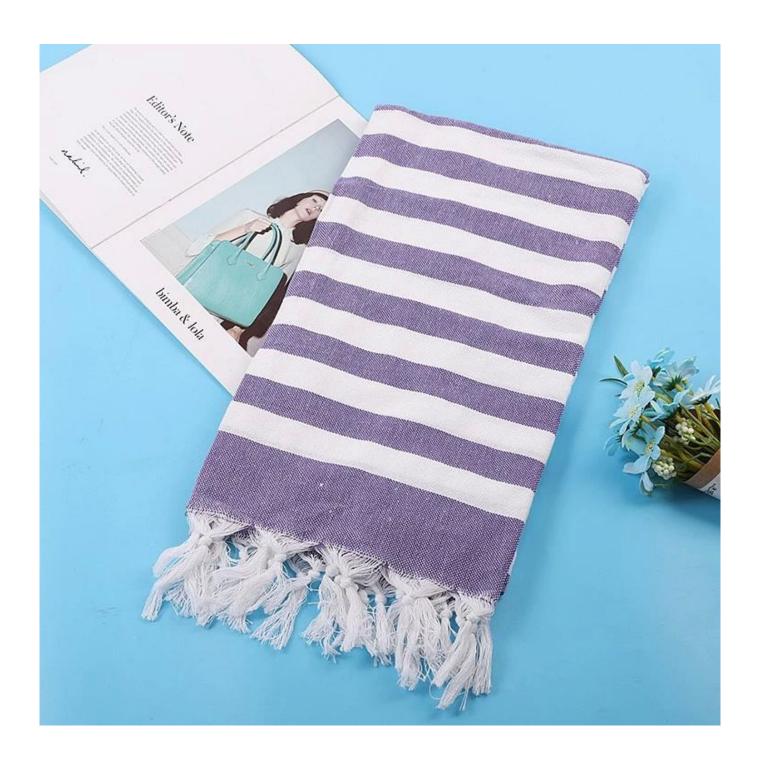

# <mark>detail</mark>

| Material        | 80% cotton 20%polyester                                                                          |  |
|-----------------|--------------------------------------------------------------------------------------------------|--|
| cut it          | 90x180 cm, 100x180 cm                                                                            |  |
| weight          | 200gsm                                                                                           |  |
| color           | as picture                                                                                       |  |
| use             | Great for beach, surf, home, hotel, travel and gift, etc.                                        |  |
| market          | Our main markets are Europe, North and South America, Australia and so on.                       |  |
| sampling time   | 10-15 days, depending on the design                                                              |  |
| Production time | 25-30 days depends on batch                                                                      |  |
| MOQ             | 100pcs per design. But we can make small customized orders according to your specific situation. |  |
| Bag             | According to customer requirements, care labels, colored paper cards, opp bags, PVC bags, etc.   |  |
| carton          | Carton: 50*40*48cm/20pcs/carton                                                                  |  |
| port of loading | Shenzhen or Shanghai or Wuhan.                                                                   |  |
| salary due      | Immediate payment (30% deposit, balance 70% against copy of B/L) or L/C                          |  |
| other           | Customization, OEM, ODM                                                                          |  |

# **Product Image:**

We produce a wide range of bathrobes, bath mats, towels, face towels, hair towels, blankets, mattress pads, pool towels, sheets, pillowcases.