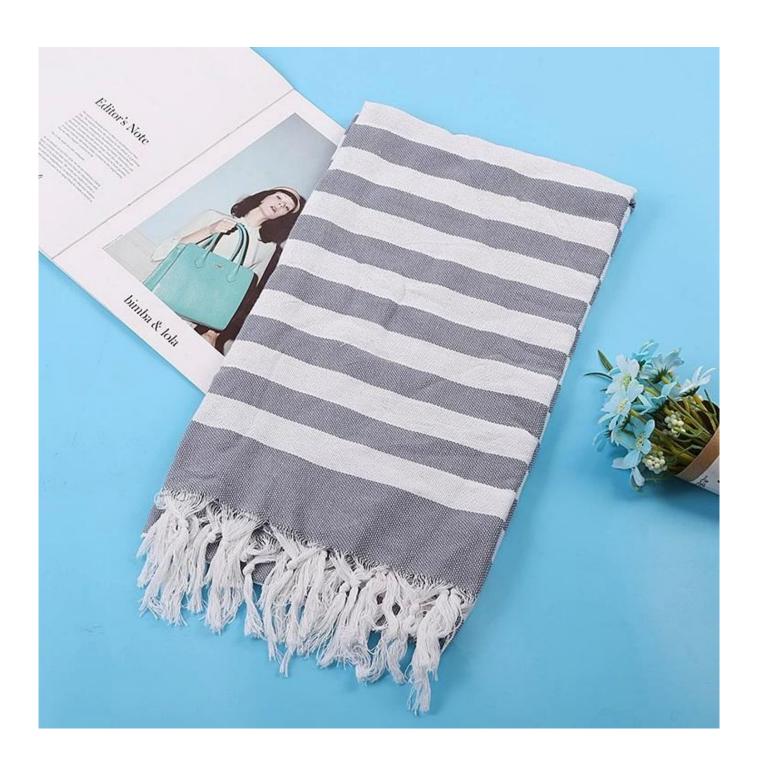

# <mark>detail</mark>

| Material        | 80% cotton 20%polyester                                                                          |  |
|-----------------|--------------------------------------------------------------------------------------------------|--|
| cut it          | 90x180 cm, 100x180 cm                                                                            |  |
| weight          | 200gsm                                                                                           |  |
| color           | as picture                                                                                       |  |
| use             | Great for beach, surf, home, hotel, travel and gift, etc.                                        |  |
| market          | Our main markets are Europe, North and South America, Australia and so on.                       |  |
| sampling time   | 10-15 days, depending on the design                                                              |  |
| Production time | 25-30 days depends on batch                                                                      |  |
| MOQ             | 100pcs per design. But we can make small customized orders according to your specific situation. |  |
| Bag             | According to customer requirements, care labels, colored paper cards, opp bags, PVC bags, etc.   |  |
| carton          | Carton: 50*40*48cm/20pcs/carton                                                                  |  |
| port of loading | Shenzhen or Shanghai or Wuhan.                                                                   |  |
| salary due      | Immediate payment (30% deposit, balance 70% against copy of B/L) or L/C                          |  |
| other           | Customization, OEM, ODM                                                                          |  |

# **Product Image:**

We produce a wide range of bathrobes, bath mats, towels, face towels, hair towels, blankets, mattress pads, pool towels, sheets, pillowcases.