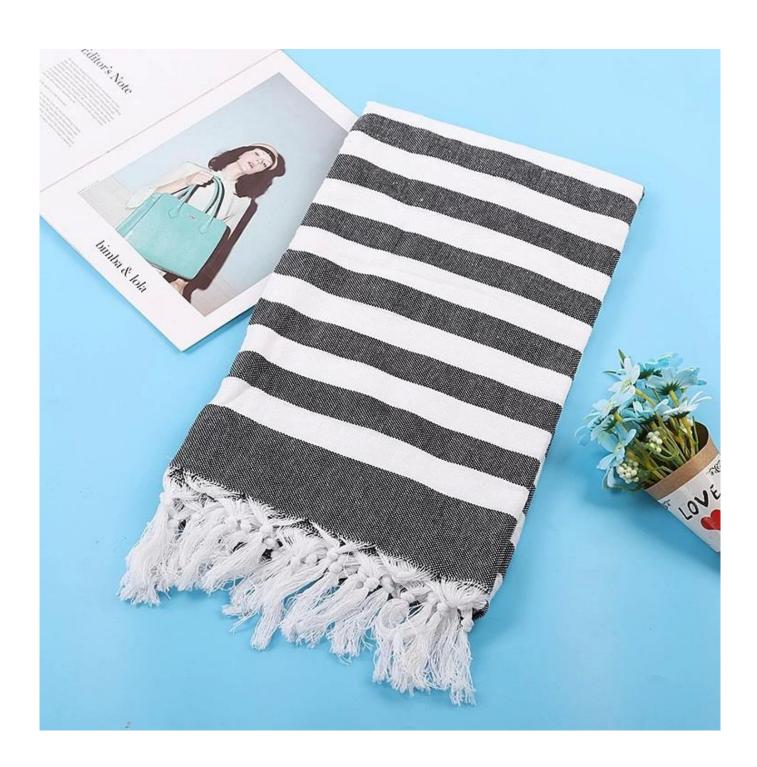

# <mark>detail</mark>

| Material        | 80% cotton 20%polyester                                                                          |  |
|-----------------|--------------------------------------------------------------------------------------------------|--|
| cut it          | 90x180 cm, 100x180 cm                                                                            |  |
| weight          | 200gsm                                                                                           |  |
| color           | as picture                                                                                       |  |
| use             | Great for beach, surf, home, hotel, travel and gift, etc.                                        |  |
| market          | Our main markets are Europe, North and South America, Australia and so on.                       |  |
| sampling time   | 10-15 days, depending on the design                                                              |  |
| Production time | 25-30 days depends on batch                                                                      |  |
| MOQ             | 100pcs per design. But we can make small customized orders according to your specific situation. |  |
| Bag             | According to customer requirements, care labels, colored paper cards, opp bags, PVC bags, etc.   |  |
| carton          | Carton: 50*40*48cm/20pcs/carton                                                                  |  |
| port of loading | Shenzhen or Shanghai or Wuhan.                                                                   |  |
| salary due      | Immediate payment (30% deposit, balance 70% against copy of B/L) or L/C                          |  |
| other           | Customization, OEM, ODM                                                                          |  |