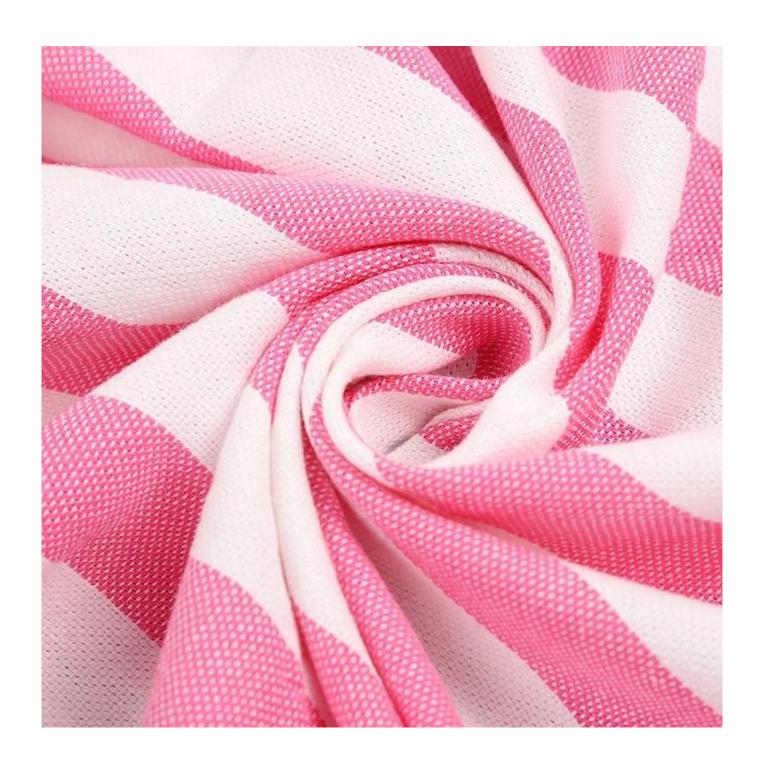

# <mark>detail</mark>

| Material        | 80% cotton 20%polyester                                                                          |  |
|-----------------|--------------------------------------------------------------------------------------------------|--|
| cut it          | 90x180 cm, 100x180 cm                                                                            |  |
| weight          | 200gsm                                                                                           |  |
| color           | as picture                                                                                       |  |
| use             | Great for beach, surf, home, hotel, travel and gift, etc.                                        |  |
| market          | Our main markets are Europe, North and South America, Australia and so on.                       |  |
| sampling time   | 10-15 days, depending on the design                                                              |  |
| Production time | 25-30 days depends on batch                                                                      |  |
| MOQ             | 100pcs per design. But we can make small customized orders according to your specific situation. |  |
| Bag             | According to customer requirements, care labels, colored paper cards, opp bags, PVC bags, etc.   |  |
| carton          | Carton: 50*40*48cm/20pcs/carton                                                                  |  |
| port of loading | Shenzhen or Shanghai or Wuhan.                                                                   |  |
| salary due      | Immediate payment (30% deposit, balance 70% against copy of B/L) or L/C                          |  |
| other           | Customization, OEM, ODM                                                                          |  |