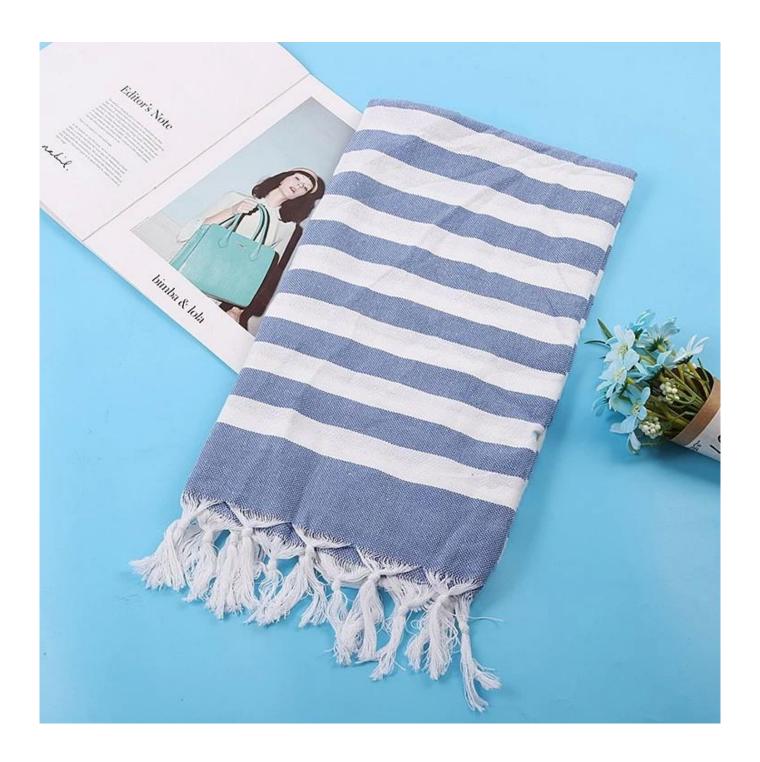

# <mark>detail</mark>

| Material        | 80% cotton 20%polyester                                                                          |  |
|-----------------|--------------------------------------------------------------------------------------------------|--|
| cut it          | 90x180 cm, 100x180 cm                                                                            |  |
| weight          | 200gsm                                                                                           |  |
| color           | as picture                                                                                       |  |
| use             | Great for beach, surf, home, hotel, travel and gift, etc.                                        |  |
| market          | Our main markets are Europe, North and South America, Australia and so on.                       |  |
| sampling time   | 10-15 days, depending on the design                                                              |  |
| Production time | 25-30 days depends on batch                                                                      |  |
| MOQ             | 100pcs per design. But we can make small customized orders according to your specific situation. |  |
| Bag             | According to customer requirements, care labels, colored paper cards, opp bags, PVC bags, etc.   |  |
| carton          | Carton: 50*40*48cm/20pcs/carton                                                                  |  |
| port of loading | Shenzhen or Shanghai or Wuhan.                                                                   |  |
| salary due      | Immediate payment (30% deposit, balance 70% against copy of B/L) or L/C                          |  |
| other           | Customization, OEM, ODM                                                                          |  |