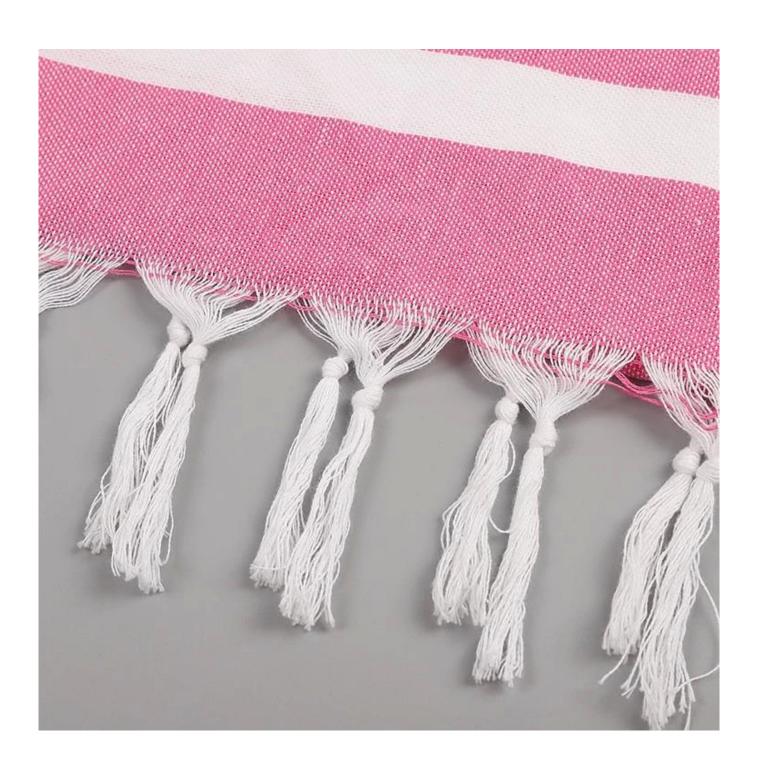

# <mark>detail</mark>

| Material        | 80% cotton 20%polyester                                                                          |  |
|-----------------|--------------------------------------------------------------------------------------------------|--|
| cut it          | 90x180 cm, 100x180 cm                                                                            |  |
| weight          | 200gsm                                                                                           |  |
| color           | as picture                                                                                       |  |
| use             | Great for beach, surf, home, hotel, travel and gift, etc.                                        |  |
| market          | Our main markets are Europe, North and South America, Australia and so on.                       |  |
| sampling time   | 10-15 days, depending on the design                                                              |  |
| Production time | 25-30 days depends on batch                                                                      |  |
| MOQ             | 100pcs per design. But we can make small customized orders according to your specific situation. |  |
| Bag             | According to customer requirements, care labels, colored paper cards, opp bags, PVC bags, etc.   |  |
| carton          | Carton: 50*40*48cm/20pcs/carton                                                                  |  |
| port of loading | Shenzhen or Shanghai or Wuhan.                                                                   |  |
| salary due      | Immediate payment (30% deposit, balance 70% against copy of B/L) or L/C                          |  |
| other           | Customization, OEM, ODM                                                                          |  |