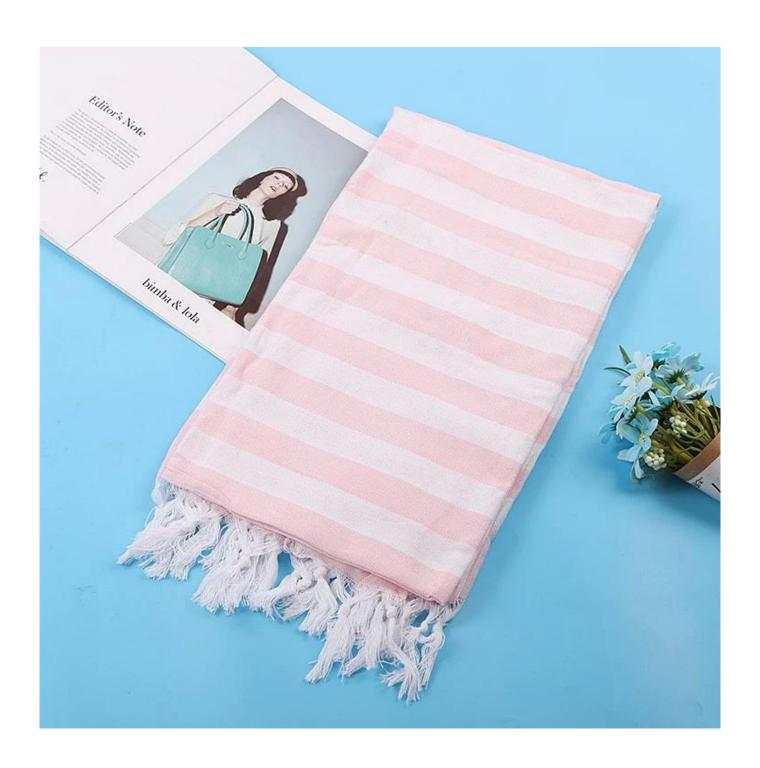

# <mark>detail</mark>

| Material        | 80% cotton 20%polyester                                                                          |  |
|-----------------|--------------------------------------------------------------------------------------------------|--|
| cut it          | 90x180 cm, 100x180 cm                                                                            |  |
| weight          | 200gsm                                                                                           |  |
| color           | as picture                                                                                       |  |
| use             | Great for beach, surf, home, hotel, travel and gift, etc.                                        |  |
| market          | Our main markets are Europe, North and South America, Australia and so on.                       |  |
| sampling time   | 10-15 days, depending on the design                                                              |  |
| Production time | 25-30 days depends on batch                                                                      |  |
| MOQ             | 100pcs per design. But we can make small customized orders according to your specific situation. |  |
| Bag             | According to customer requirements, care labels, colored paper cards, opp bags, PVC bags, etc.   |  |
| carton          | Carton: 50*40*48cm/20pcs/carton                                                                  |  |
| port of loading | Shenzhen or Shanghai or Wuhan.                                                                   |  |
| salary due      | Immediate payment (30% deposit, balance 70% against copy of B/L) or L/C                          |  |
| other           | Customization, OEM, ODM                                                                          |  |