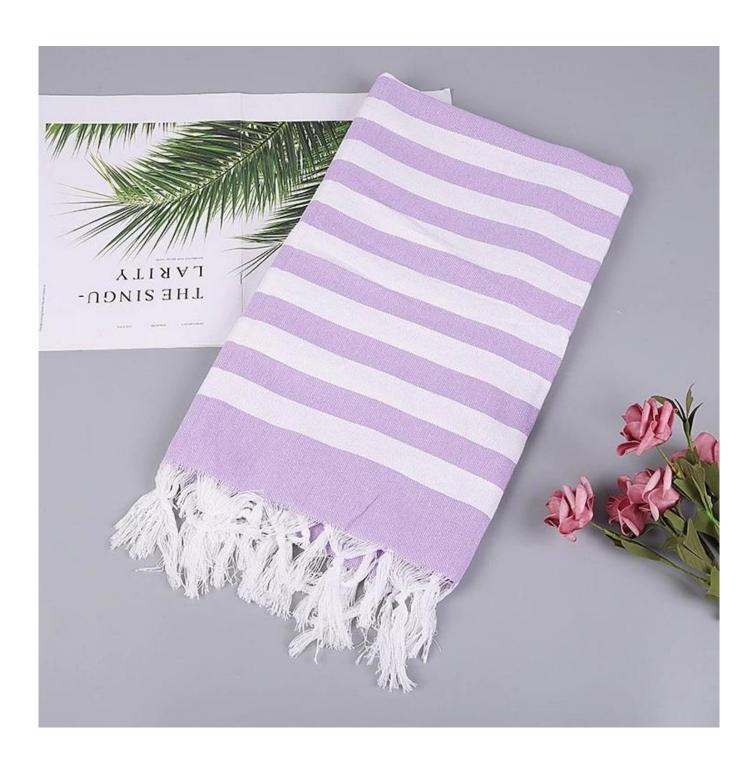

# <mark>detail</mark>

| Material        | 80% cotton 20%polyester                                                                          |  |
|-----------------|--------------------------------------------------------------------------------------------------|--|
| cut it          | 90x180 cm, 100x180 cm                                                                            |  |
| weight          | 200gsm                                                                                           |  |
| color           | as picture                                                                                       |  |
| use             | Great for beach, surf, home, hotel, travel and gift, etc.                                        |  |
| market          | Our main markets are Europe, North and South America, Australia and so on.                       |  |
| sampling time   | 10-15 days, depending on the design                                                              |  |
| Production time | 25-30 days depends on batch                                                                      |  |
| MOQ             | 100pcs per design. But we can make small customized orders according to your specific situation. |  |
| Bag             | According to customer requirements, care labels, colored paper cards, opp bags, PVC bags, etc.   |  |
| carton          | Carton: 50*40*48cm/20pcs/carton                                                                  |  |
| port of loading | Shenzhen or Shanghai or Wuhan.                                                                   |  |
| salary due      | Immediate payment (30% deposit, balance 70% against copy of B/L) or L/C                          |  |
| other           | Customization, OEM, ODM                                                                          |  |