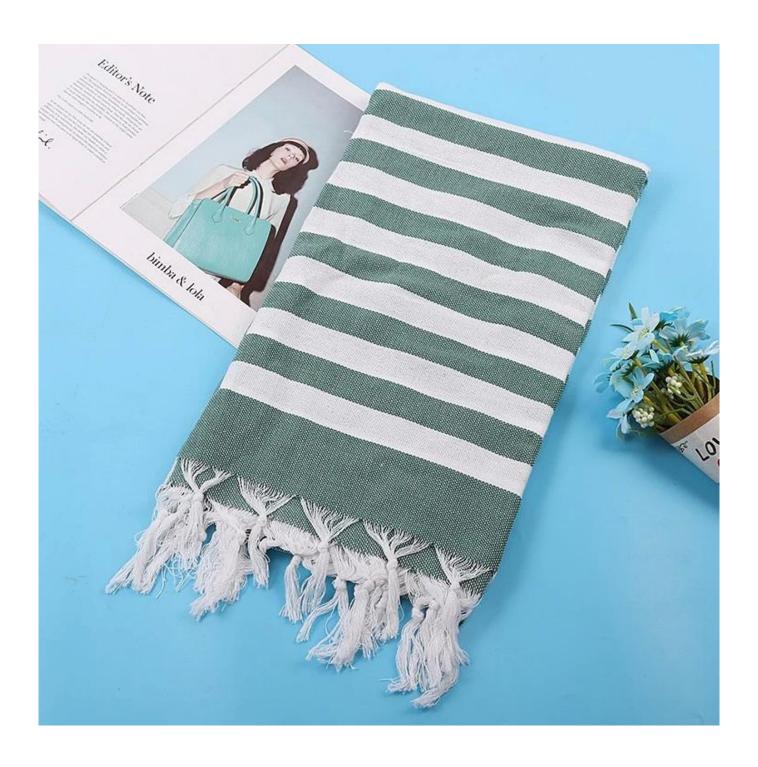

# <mark>detail</mark>

| Material        | 80% cotton 20%polyester                                                                          |  |
|-----------------|--------------------------------------------------------------------------------------------------|--|
| cut it          | 90x180 cm, 100x180 cm                                                                            |  |
| weight          | 200gsm                                                                                           |  |
| color           | as picture                                                                                       |  |
| use             | Great for beach, surf, home, hotel, travel and gift, etc.                                        |  |
| market          | Our main markets are Europe, North and South America, Australia and so on.                       |  |
| sampling time   | 10-15 days, depending on the design                                                              |  |
| Production time | 25-30 days depends on batch                                                                      |  |
| MOQ             | 100pcs per design. But we can make small customized orders according to your specific situation. |  |
| Bag             | According to customer requirements, care labels, colored paper cards, opp bags, PVC bags, etc.   |  |
| carton          | Carton: 50*40*48cm/20pcs/carton                                                                  |  |
| port of loading | Shenzhen or Shanghai or Wuhan.                                                                   |  |
| salary due      | Immediate payment (30% deposit, balance 70% against copy of B/L) or L/C                          |  |
| other           | Customization, OEM, ODM                                                                          |  |

# **Product Image:**

We produce a wide range of bathrobes, bath mats, towels, face towels, hair towels, blankets, mattress pads, pool towels, sheets, pillowcases.