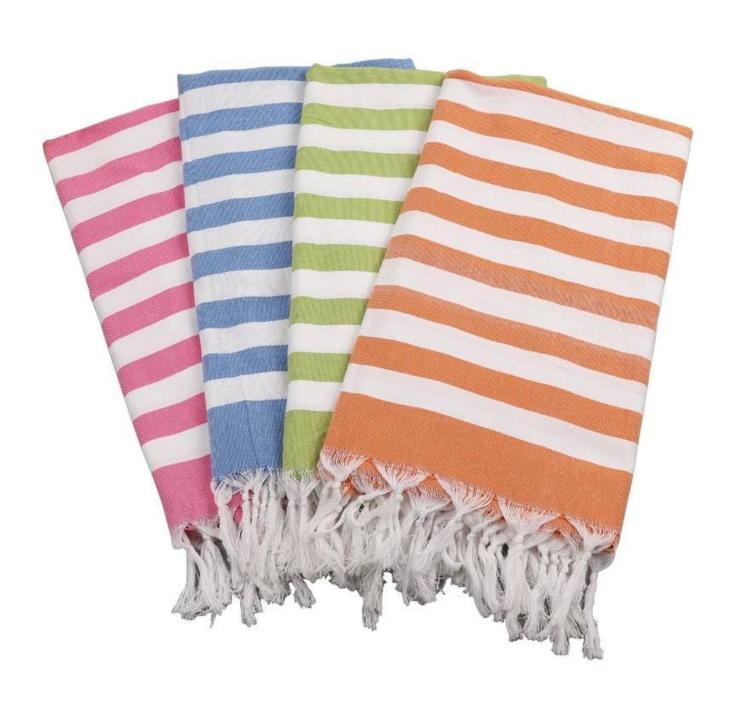

# <mark>detail</mark>

| Material        | 80% cotton 20%polyester                                                                          |  |
|-----------------|--------------------------------------------------------------------------------------------------|--|
| cut it          | 90x180 cm, 100x180 cm                                                                            |  |
| weight          | 200gsm                                                                                           |  |
| color           | as picture                                                                                       |  |
| use             | Great for beach, surf, home, hotel, travel and gift, etc.                                        |  |
| market          | Our main markets are Europe, North and South America, Australia and so on.                       |  |
| sampling time   | 10-15 days, depending on the design                                                              |  |
| Production time | 25-30 days depends on batch                                                                      |  |
| MOQ             | 100pcs per design. But we can make small customized orders according to your specific situation. |  |
| Bag             | According to customer requirements, care labels, colored paper cards, opp bags, PVC bags, etc.   |  |
| carton          | Carton: 50*40*48cm/20pcs/carton                                                                  |  |
| port of loading | Shenzhen or Shanghai or Wuhan.                                                                   |  |
| salary due      | Immediate payment (30% deposit, balance 70% against copy of B/L) or L/C                          |  |
| other           | Customization, OEM, ODM                                                                          |  |