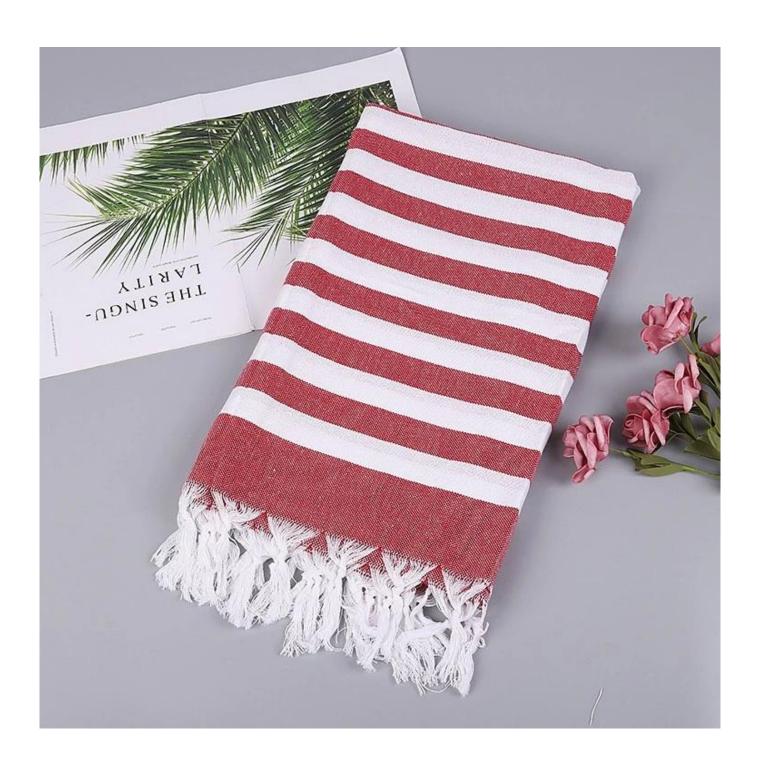

# <mark>detail</mark>

| Material        | 80% cotton 20%polyester                                                                          |  |
|-----------------|--------------------------------------------------------------------------------------------------|--|
| cut it          | 90x180 cm, 100x180 cm                                                                            |  |
| weight          | 200gsm                                                                                           |  |
| color           | as picture                                                                                       |  |
| use             | Great for beach, surf, home, hotel, travel and gift, etc.                                        |  |
| market          | Our main markets are Europe, North and South America, Australia and so on.                       |  |
| sampling time   | 10-15 days, depending on the design                                                              |  |
| Production time | 25-30 days depends on batch                                                                      |  |
| MOQ             | 100pcs per design. But we can make small customized orders according to your specific situation. |  |
| Bag             | According to customer requirements, care labels, colored paper cards, opp bags, PVC bags, etc.   |  |
| carton          | Carton: 50*40*48cm/20pcs/carton                                                                  |  |
| port of loading | Shenzhen or Shanghai or Wuhan.                                                                   |  |
| salary due      | Immediate payment (30% deposit, balance 70% against copy of B/L) or L/C                          |  |
| other           | Customization, OEM, ODM                                                                          |  |

# **Product Image:**

We produce a wide range of bathrobes, bath mats, towels, face towels, hair towels, blankets, mattress pads, pool towels, sheets, pillowcases.