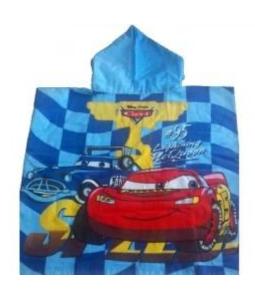

ags, PVC bags, etc.   |  |
| carton            | Carton: 50*40*48cm/20pcs/carton                                                                  |  |
| port of loading   | Shenzhen or Shanghai or Wuhan.                                                                   |  |
| expiration of pay | Instant payment (30% deposit, balance 70% of BL copy) or LC                                      |  |
| other             | Customized, OEM, ODM                                                                             |  |

# **Product Image:**







# **Optional Colors**

















We manufacture all kinds of bathrobes, bath mats, towels, facets, hair towels, blankets, mattresses, pool towels, bed sheets, pillow cases.

# **Recommended Products**



Kids Hooded Beach Towel Manufacturer



baby poncho factory



kids bathrobe in wholesale



kids hooded towel

### **Packaging and Shipping**

- 1.1pcs/bag, 36pcs/carton We can also pack the goods according to special requirements.
- 2. Payment method: T/T, L/C, we will start producing your goods after receiving your 30% advance payment. We will ship after receiving 70% of the balance.
- 3. Shipping by sea or by air depends on customer's requirements.

#### our service

- 1. Quick response within 12 hours.
- 2. We can provide quality products with competitive price, prompt delivery and minimum minimum order quantity.
- 3. To meet the needs of children as much as possible, soft to the touch, anti-filling, fading.

- 4. Can pass SGS, intertek test, OEKO 100 standard.
- 5. OEM welcome.
- 6. Free samples are provided.
- 7. Enviro