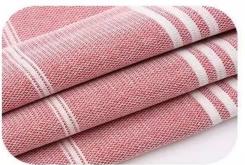

## Skin friendly and soft

Skin-friendly soft color woven cotton fabric

Hand-made tassels Colorful stripes matching Break the conventional design

to increase the personality

### **Product Information**

Hand made tassels

Comfortable and soft, absorbent, Non-stick sand

Eco-friendly color woven recyclable cotton, non-fading

Two types of tassels available

We produce all kinds of bathrobe, bath mat, towel, facet, hair towel, blanket, mattress, pool towel, bed sheet, pillow case.