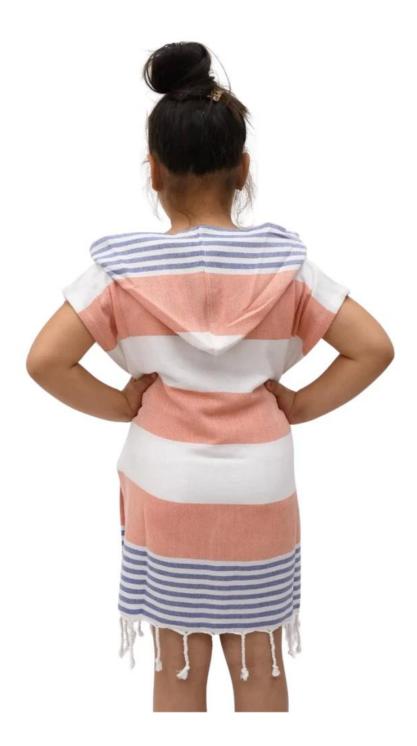

## Skin friendly and soft

Skin-friendly soft color woven cotton fabric

Hand-made tassels Colorful stripes matching Break the conventional design

to increase the personality

### **Product Information**

Hand made tassels

Comfortable and soft, absorbent, Non-stick sand

Eco-friendly color woven recyclable cotton, non-fading

Two types of tassels available

We produce all kinds of bathrobe, bath mat, towel, facet, hair towel, blanket, mattress, pool towel, bed sheet, pillow case.