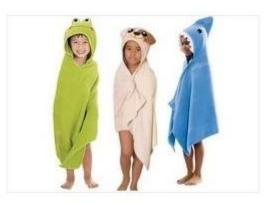

|
| Other               | Customized, OEM, ODM                                                                              |

#### Product picture:













# Size selection



## Skin friendly and soft

Skin-friendly soft color woven cotton fabric

Hand-made tassels Colorful stripes matching Break the conventional design

to increase the personality

### **Product Information**



Hand made tassels



Comfortable and soft, absorbent, Non-stick sand



Eco-friendly color woven recyclable cotton, non-fading

Two types of tassels available

We produce all kinds of bathrobe, bath mat, towel, facet, hair towel, blanket, mattress, pool towel, bed sheet, pillow case.

#### **Recommend product**





manufacturers of printing poncho towel

adult poncho factory





wholesale baby bathrobe

baby towel with hood

#### Packing and shipping

1.1pc / polybag, 36pcs / ctn; we can also pack the goods as special requirement.

2. Payment terms: T / T  $\square$  L / C, we will start producing your goods after receiving your 30% payment in advance. And we will ship the goods upon receipt of the 70% balance.

3. Shipping by sea or air depends on customer's requests.

#### Our services

1. Quick response within 12 hours.

2. We can offer premium quality, competitive price, prompt delivery and low minimum orders.

3.To meet children's demand as much as possible soft touch, anti-filling, fade.

4.Can pass SGS, intertek test, OEKO 100 standard.

- 5. OEM welcome.
- 6. Free samples are available.
- 7. Eco-friendly, AZO-free. NO cadmium, anti-mold finish.





###