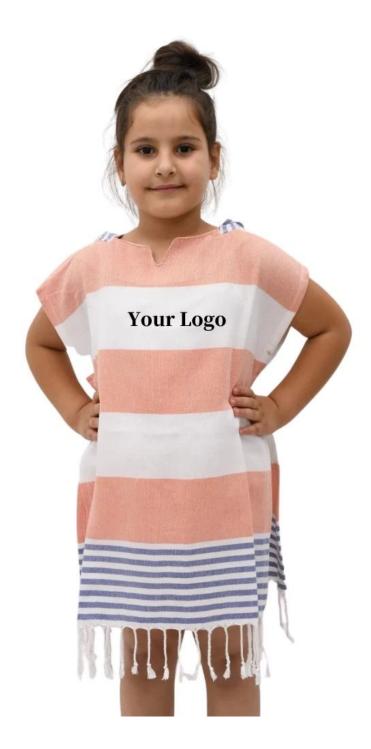

# Size selection

## Skin friendly and soft

Skin-friendly soft color woven cotton fabric

Hand-made tassels Colorful stripes matching Break the conventional design

to increase the personality

### **Product Information**

Hand made tassels

Comfortable and soft, absorbent, Non-stick sand

Eco-friendly color woven recyclable cotton, non-fading

Two types of tassels available

We produce all kinds of bathrobe, bath mat, towel, facet, hair towel, blanket, mattress, pool towel, bed sheet, pillow case.