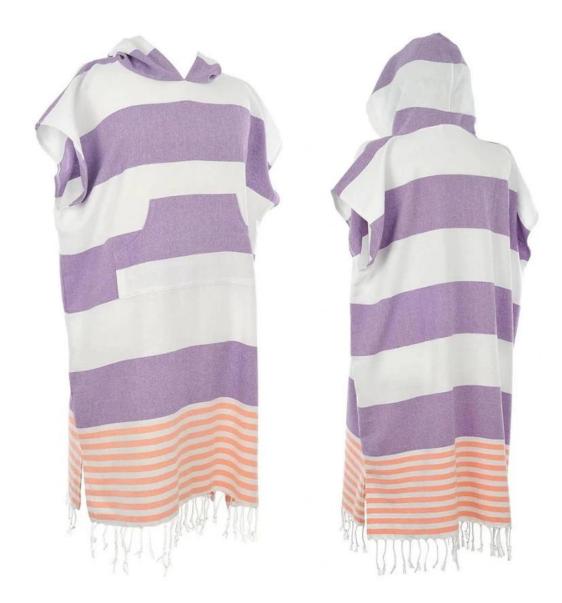

## Skin friendly and soft

Skin-friendly soft color woven cotton fabric

Hand-made tassels Colorful stripes matching Break the conventional design

to increase the personality

### **Product Information**

Hand made tassels

Comfortable and soft, absorbent, Non-stick sand

Eco-friendly color woven recyclable cotton, non-fading

Two types of tassels available

We produce all kinds of bathrobe, bath mat, towel, facet, hair towel, blanket, mattress, pool towel, bed sheet, pillow case.