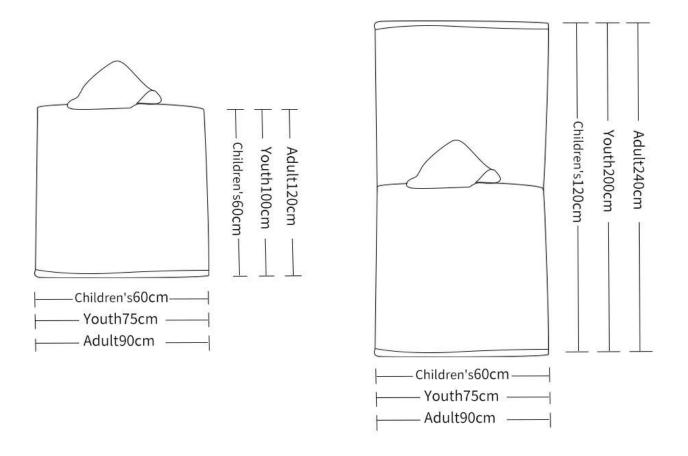

# Size selection

#### **Detailed information**

| Material            | cotton                                                                                            |
|---------------------|---------------------------------------------------------------------------------------------------|
| Size                | Children's 60x60CM (210g/PC)<br>Youth 100x75CM (400g/PC)<br>Adult 120x90CM (550g/PC)              |
| Weight              | 200gsm                                                                                            |
| Color               | Reactive printing from 1 to 12 colors and CMYK printing and digital printing                      |
| use                 | perfect for beach, surfing, home, hotel, travel and gift and so on.                               |
| Market              | Our main market is Europe, North America and South America, Australia, etc.                       |
| Sampling time       | 10-15 days depend on the design                                                                   |
| Production<br>times | 25-30 days depend on the bulk quantity                                                            |
| MOQ                 | 100 pieces per design. But we can do a small custom order according to your specific situation.   |
| package             | wash care label, color paper card, opp bag, PVC bag and so on, according to customer requirements |
| carton box          | Carton: 50 * 40 * 48cm / 20pcs / carton                                                           |
| Loading port        | Shenzhen or Shanghai or Wuhan.                                                                    |
| Payment<br>deadline | TT (30% deposit, 70% balance against BL copy) or LC at sight                                      |
| Other               | Customized, OEM, ODM                                                                              |