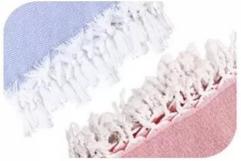

## Skin friendly and soft

Skin-friendly soft color woven cotton fabric

Hand-made tassels Colorful stripes matching Break the conventional design

to increase the personality

### **Product Information**

Hand made tassels

Comfortable and soft, absorbent, Non-stick sand

Eco-friendly color woven recyclable cotton, non-fading

Two types of tassels available

We produce all kinds of bathrobe, bath mat, towel, facet, hair towel, blanket, mattress, pool towel, bed sheet, pillow case.