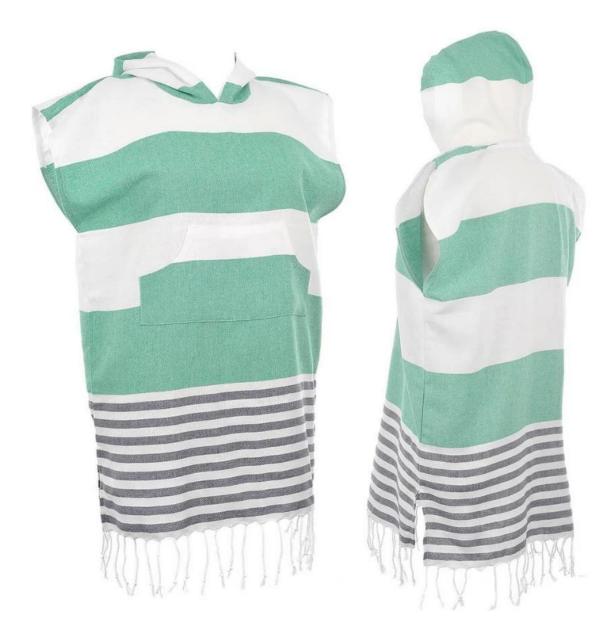

## Skin friendly and soft

Skin-friendly soft color woven cotton fabric

Hand-made tassels Colorful stripes matching Break the conventional design

to increase the personality

### **Product Information**

Hand made tassels

Comfortable and soft, absorbent, Non-stick sand

Eco-friendly color woven recyclable cotton, non-fading

Two types of tassels available

We produce all kinds of bathrobe, bath mat, towel, facet, hair towel, blanket, mattress, pool towel, bed sheet, pillow case.