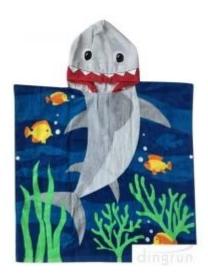

#### Product picture:

### **Product Information**

Hand made tassels

Comfortable and soft, absorbent, Non-stick sand

Eco-friendly color woven recyclable cotton, non-fading

Two types of tassels available

We produce all kinds of bathrobe, bath mat, towel, facet, hair towel, blanket, mattress, pool towel, bed sheet, pillow case.