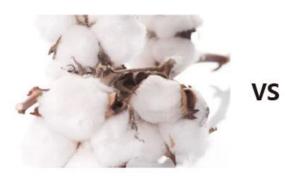

## **Specification**

| Item        | 100% cotton customized face towel wholesale   |
|-------------|-----------------------------------------------|
| Model No.   | SZDR-FT-005                                   |
| Size        | 36*36cm.30*30cm                               |
| Carton size | 40*43*50cm                                    |
| GW/NW       | 16/15kg;Also according to customer's requests |
| Delivery    | 30days to 60days depends on quantity          |
| Payment     | T/T, L/C at sight                             |
| Packing     | 12pc/polybag                                  |
| Material    | 100% cotton                                   |
| Craft       | Woven, Yarn-dyed, Jacquard or Embroidery      |

**Detail information** 





# compare the pros and cons



ours



# other





















1.100% cotton customized face towel wholesale.

2. Nature smell and soft touch , durable antistatic, bility of restrain bacteria propagate. 100% cotton customized face towel wholesale is easy to wash and dry,soft and

comfortable,excellent water absorbency.Natural anti-bacterial,no smell,has keeping mites away and beauty two big function,longer service life, along with gentle pure color,Elgant style,suitable for all people using.

3.Our 100% cotton customized face towel wholesale are non toxic, they are soft, brief, but also elegent , with absorption and color fastness, they are easy to wash, and won't be harden.

4.We could do Plain weave, Jacquard, yarn-dyed, embroidered Logo, Dobby border etc craft according to customer's requests. We can product m