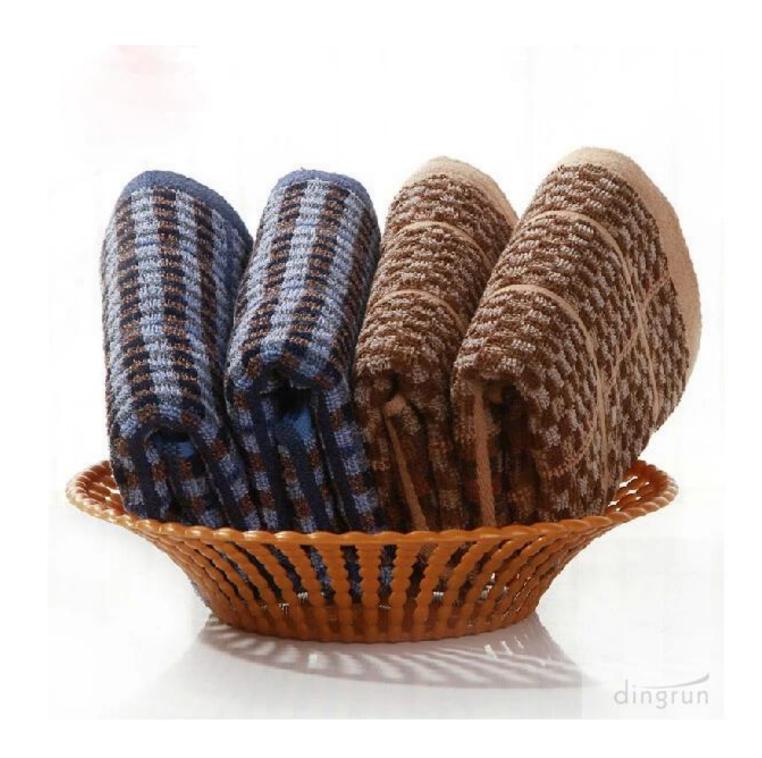

## **Specification**

| Item        | 100% cotton customized face towel wholesale   |
|-------------|-----------------------------------------------|
| Model No.   | SZDR-FT-005                                   |
| Size        | 36*36cm.30*30cm                               |
| Carton size | 40*43*50cm                                    |
| GW/NW       | 16/15kg;Also according to customer's requests |
| Delivery    | 30days to 60days depends on quantity          |
| Payment     | T/T, L/C at sight                             |
| Packing     | 12pc/polybag                                  |
| Material    | 100% cotton                                   |
| Craft       | Woven, Yarn-dyed, Jacquard or Embroidery      |

# other

1.100% cotton customized face towel wholesale.

2. Nature smell and soft touch , durable antistatic, bility of restrain bacteria propagate. 100% cotton customized face towel wholesale is easy to wash and dry,soft and