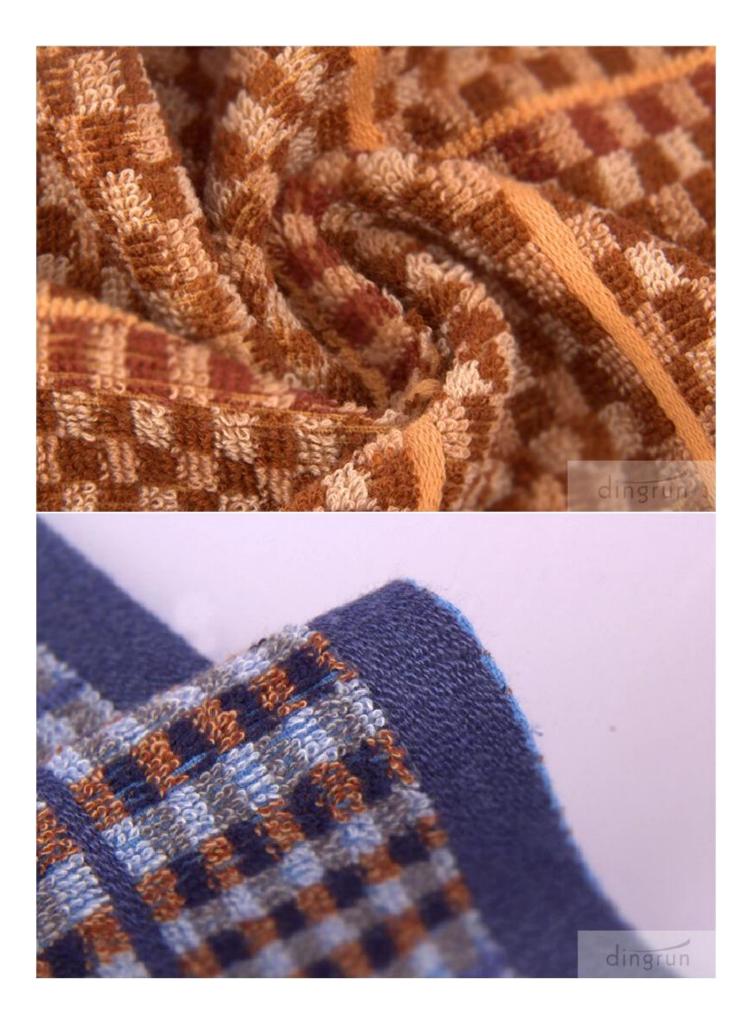

3.Our 100% cotton customized face towel wholesale are non toxic, they are soft, brief, but also elegent , with absorption and color fastness, they are easy to wash, and won't be harden.

4.We could do Plain weave, Jacquard, yarn-dyed, embroidered Logo, Dobby border etc craft according to customer's requests. We can product many different kinds of towels, such as various towels with reactive printing.

5.Soft,Comfortable and water absorbency.The surface of fibers are not easy to fall off from the towel.

6.Convenient to take and use when on the trip,Can be spread up when being put into water after 30seconds.