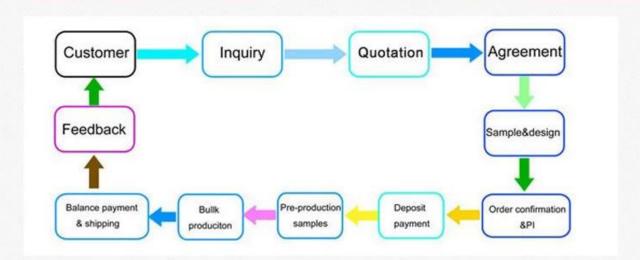

# How to proceed an order

If you want to find a factory to custom Towel ,pls leave us a message.

If you want to order stock small quantity Towel,pls leave us a message.

The process of production