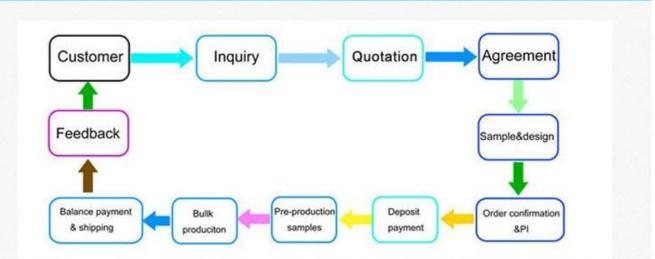

## How to proceed an order

----- ALWAYS THE BEST FOR YOU -----

If you want to find a factory to custom Towel ,pls leave us a message. If you want to order stock small quantity Towel,pls leave us a message.