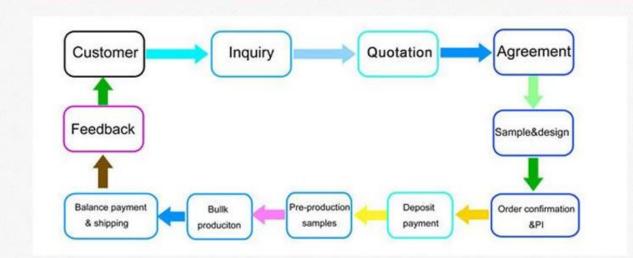

# **Packing&Shipping**

- 1.1pc/polybag, 36pcs/ctn; We can also pack goods as your special requirement.
- 2.Payment Terms: T/T\[]L/C, We'll begin to produce your goods after receipt of your 30% payment in advance. And we will ship goods to your side after receipt of your 70% balance.
- 3.shipping by sea or by air depend on customer requests.