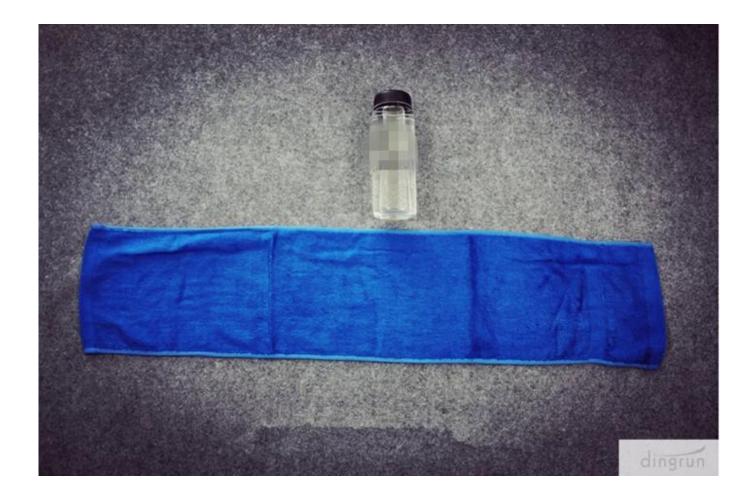

## **Detailed information**

| Product name  | 100%cotton sport towel                                         |
|---------------|----------------------------------------------------------------|
| Material      | 100%cotton                                                     |
| Size          | 34*110cm,or as your request                                    |
| Weight        | 300gsm is the lowest weight.                                   |
|               | 300gsm to 450gsm is normal weight.                             |
|               | 500gsm is the most thickness.                                  |
| Color         | As customer's requests                                         |
| Logo          | Embroidery, printing or jacquard                               |
| feature       | Soft, plush, soft touch, durable, absorbency, antistatic, AZO- |
|               | free, color fastness                                           |
| Style         | Embroider.jacquard weave ,reactive printing or as your request |
| Inner packing | 1pc/polybag,carton size:40*43*50 cm; GW/NW:16/15kg;Also        |
|               | according to customer's requests                               |
| Outer packing | Carton,bales packing                                           |

This 100%cotton sport towel is lightweight and compact, ideal for traveling, camping, boat, backpacking, swimming etc.

The picture below is our factory's view. We are one of the biggest China beach towel factory with more than 15 years' experience to produce all kind of towels such asmicrofiber suede towel, microfiber terry towel, cotton terry towel and so on.