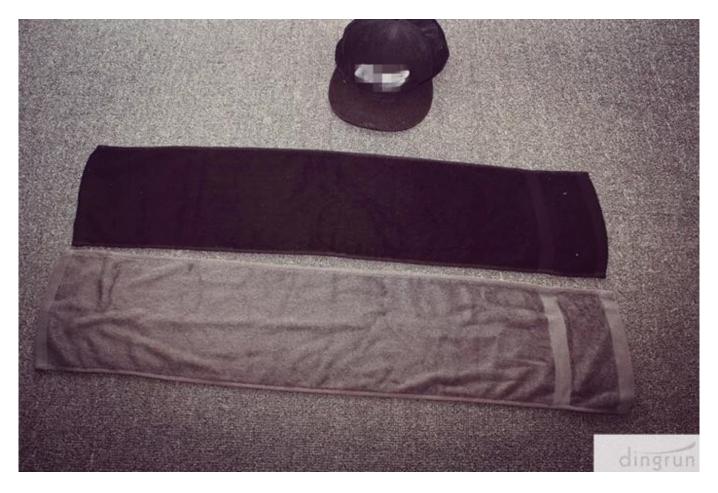

Made of 100%cotton. The 100%cotton sport towel is thirsty, soft, hypoallergenic, anti-bacteria, lightweight, compact, self quick drying and easy be cleaned and durable. It will give you thoroughly perfect feeling. So keep one in home or your travel luggage, it will work quicker and be easier to store.

This 100%cotton sport towel is super absorbent, dries you the second it touches your body. Fast drying to save your time elimateing much of the bacteria growth.

NOTE: Towels in dark color( green and red for example) will fade more or less at the first washing, please wash separately.