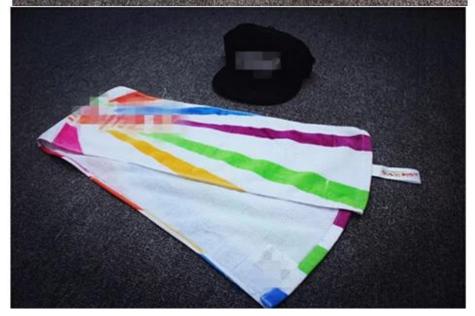

## **Recommended products**

cotton gym towel

Made of 100%cotton. The 100%cotton sport towel is thirsty, soft, hypoallergenic, anti-bacteria, lightweight, compact, self quick drying and easy be cleaned and durable. It will give you thoroughly perfect feeling. So keep one in home or your travel luggage, it will work quicker and be easier to store.