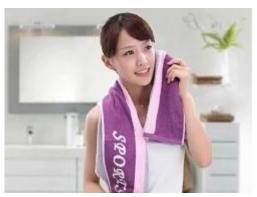

Made of 100%cotton. The 100%cotton sport towel is thirsty, soft, hypoallergenic, anti-bacteria, lightweight, compact, self quick drying and easy be cleaned and durable. It will give you thoroughly perfect feeling. So keep one in home or your travel luggage, it will work quicker and be easier to store.

This 100%cotton sport towel is super absorbent, dries you the second it touches your body. Fast drying to save your time elimateing much of the bacteria growth.

NOTE: Towels in dark color( green and red for example) will fade more or less at the first washing, please wash separately.