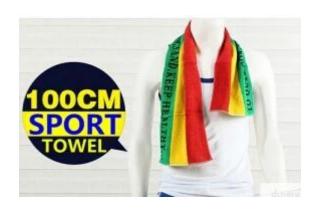

## **Detailed information**

| Product name  | 100%cotton sport towel                                         |
|---------------|----------------------------------------------------------------|
| Material      | 100%cotton                                                     |
| Size          | 34*110cm,or as your request                                    |
| Weight        | 300gsm is the lowest weight.                                   |
|               | 300gsm to 450gsm is normal weight.                             |
|               | 500gsm is the most thickness.                                  |
| Color         | As customer's requests                                         |
| Logo          | Embroidery, printing or jacquard                               |
| feature       | Soft, plush, soft touch, durable, absorbency, antistatic, AZO- |
|               | free, color fastness                                           |
| Style         | Embroider.jacquard weave ,reactive printing or as your request |
| Inner packing | 1pc/polybag,carton size:40*43*50 cm; GW/NW:16/15kg;Also        |
|               | according to customer's requests                               |
| Outer packing | Carton,bales packing                                           |

This 100%cotton sport towel is super absorbent, dries you the second it touches your body. Fast drying to save your time elimateing much of the bacteria growth.

NOTE: Towels in dark color( green and red for example) will fade more or less at the first washing, please wash separately.