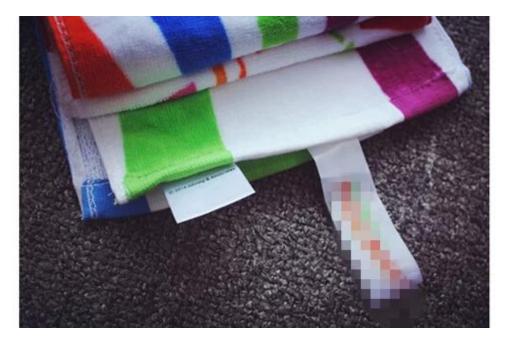

## **Recommended products**

cotton gym towel

Made of 100%cotton. The 100%cotton sport towel is thirsty, soft, hypoallergenic, anti-bacteria, lightweight, compact, self quick drying and easy be cleaned and durable. It will give you thoroughly perfect feeling. So keep one in home or your travel luggage, it will work quicker and be easier to store.