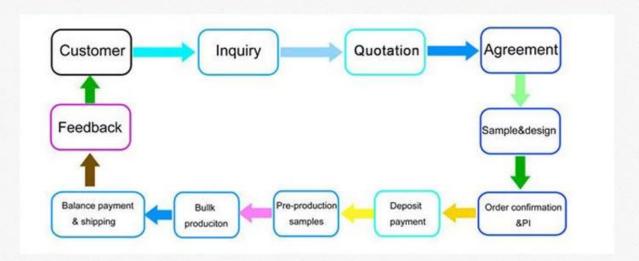

# How to proceed an order

If you want to find a factory to custom Towel ,pls leave us a message.

If you want to order stock small quantity Towel,pls leave us a message.

### The process of production