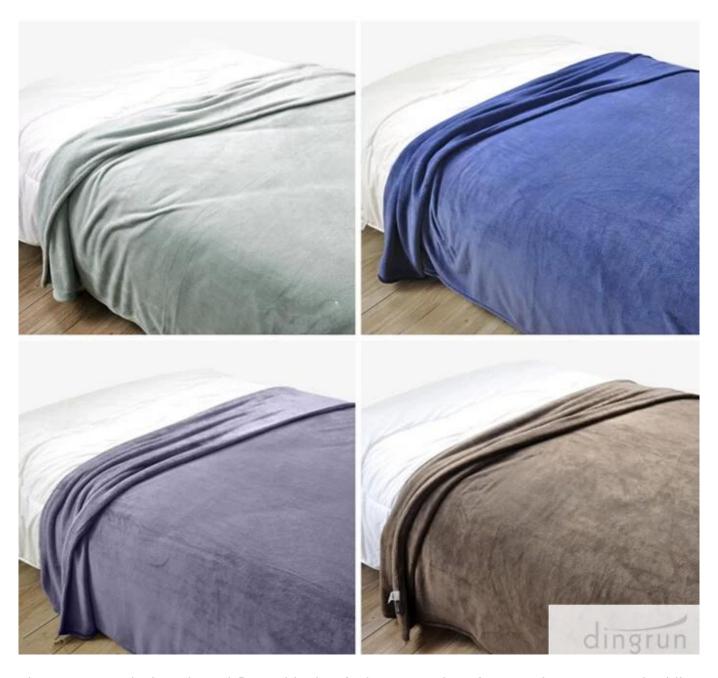

## **Detailed information**

| Product name  | 2014 new designed coral fleece blanket                                                                                                   |
|---------------|------------------------------------------------------------------------------------------------------------------------------------------|
| Material      | 100%polyester                                                                                                                            |
| Size          | 140*190CM,150*200CM,160*220cm,200*240cm, 220*240cm;                                                                                      |
|               | or as your request                                                                                                                       |
| Weight        | 1ply 200x240cm; 3kg to 5.5kg 2Ply 4.5kg to 10kg. Warp knitting density from 430GSM to 900GSM; Weft knittingdensity from 260GSM to 900GSM |
| Color         | As customer's requests                                                                                                                   |
| Logo          | Embroidery, printing or jacquard                                                                                                         |
| feature       | Soft & plush, soft touch, durable, absorbency, antistatic, AZO-                                                                          |
|               | free, color fastness                                                                                                                     |
| Style         | Reactive printing,Embroidery or jacquard                                                                                                 |
| Inner packing | 1pc/polybag,carton size:40*43*50 cm; GW/NW:16/15kg;Also                                                                                  |
|               | according to customer's requests                                                                                                         |
| Outer packing | Carton,bales packing                                                                                                                     |
| MOQ           | 2,000pcs                                                                                                                                 |