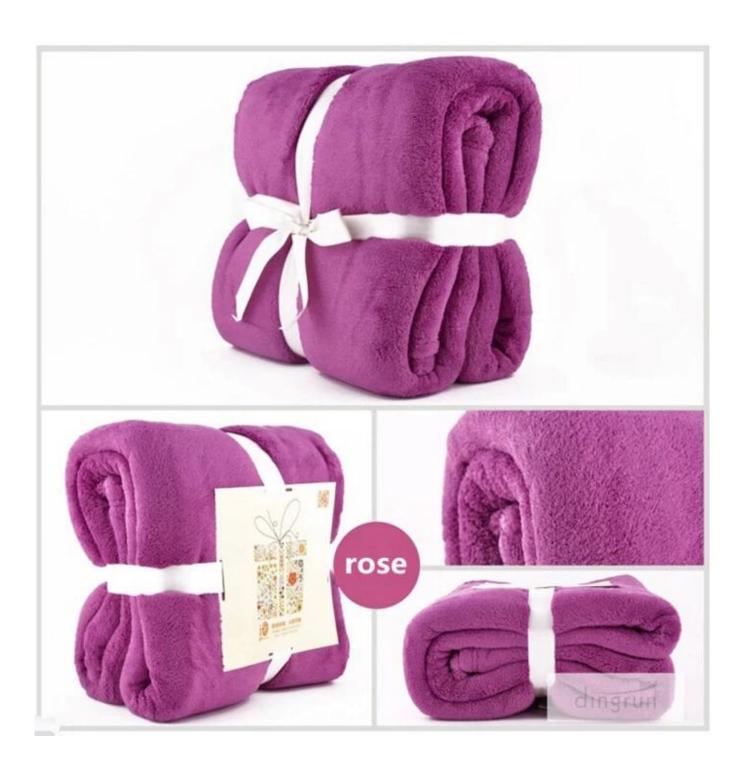

## colored coral fleece blanket

fashionable coral fleece blanket

warm coral fleece blanket

super soft coral fleece blanket

This 2014 new designed coral fleece blanket is beautifully designed.

The soft coral fleece blanket will keep you cozy and comfortable during those biting cold nights.

Made from 100%polyester, the soft coral fleece blanket has a long life, meanwhile 100%polyester makes this warm coral fleece blanket softer and warmer.