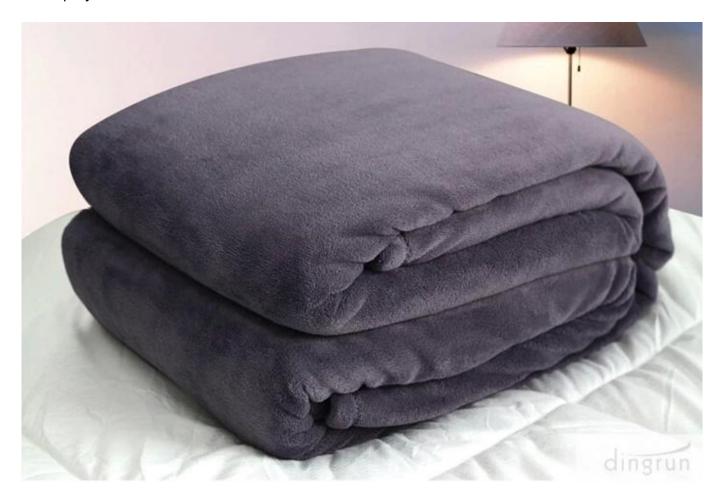

This 2014 new designed coral fleece blanket is beautifully designed.

The soft coral fleece blanket will keep you cozy and comfortable during those biting cold nights.

Made from 100%polyester, the soft coral fleece blanket has a long life, meanwhile 100%polyester makes this warm coral fleece blanket softer and warmer.

The 2014 new designed coral fleece blanket feels extremely soft to touch, so you can huddle up inside this warm coral fleece blanket whenever you feel cold.

Maintaining this warm coral fleece blanket is an easy task as this soft coral fleece blanket is machine washable.