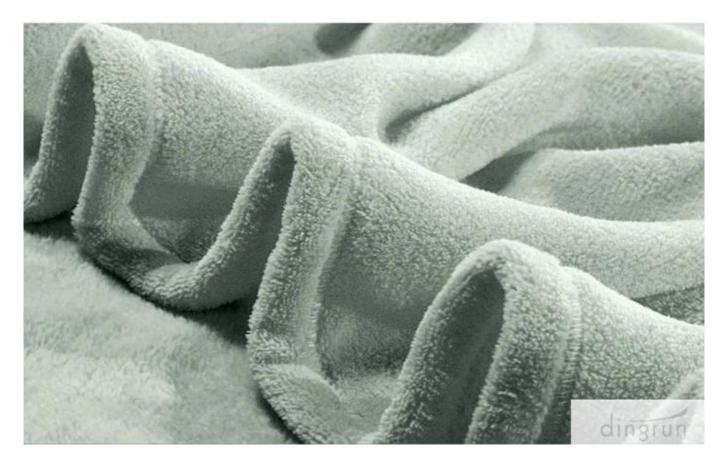

## colored coral fleece blanket

fashionable coral fleece blanket

warm coral fleece blanket

super soft coral fleece blanket

This 2014 new designed coral fleece blanket is beautifully designed.

The soft coral fleece blanket will keep you cozy and comfortable during those biting cold nights.

Made from 100%polyester, the soft coral fleece blanket has a long life, meanwhile 100%polyester makes this warm coral fleece blanket softer and warmer.

The 2014 new designed coral fleece blanket feels extremely soft to touch, so you can huddle up inside this warm coral fleece blanket whenever you feel cold.

Maintaining this warm coral fleece blanket is an easy task as this soft coral fleece blanket is machine washable.