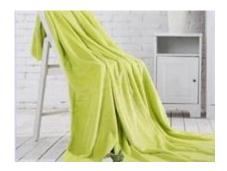

## colored coral fleece blanket

fashionable coral fleece blanket

warm coral fleece blanket

super soft coral fleece blanket

This 2014 new designed coral fleece blanket is beautifully designed.

The soft coral fleece blanket will keep you cozy and comfortable during those biting cold nights.

Made from 100%polyester, the soft coral fleece blanket has a long life, meanwhile 100%polyester makes this warm coral fleece blanket softer and warmer.