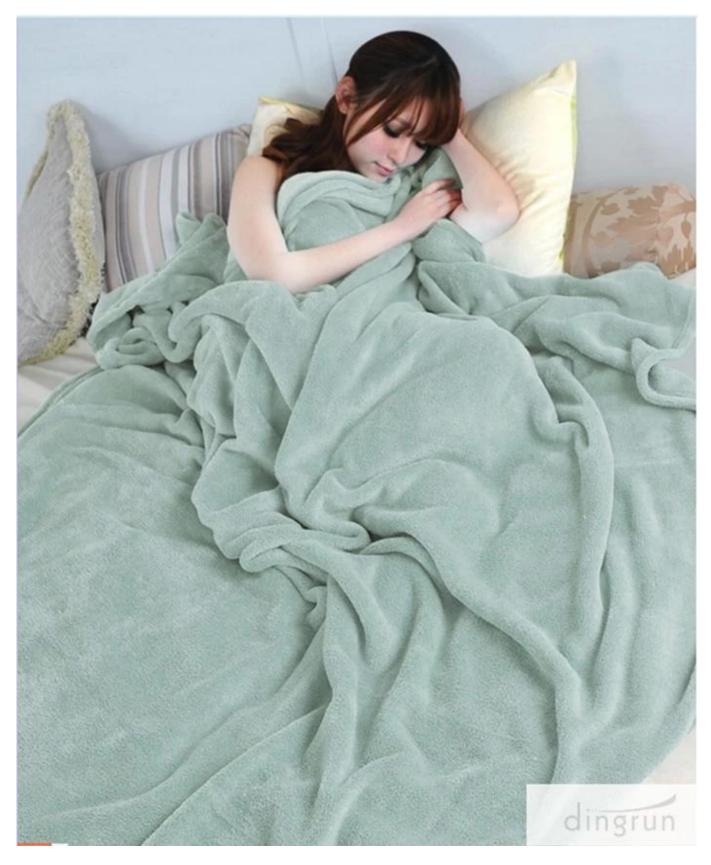

## colored coral fleece blanket

fashionable coral fleece blanket

warm coral fleece blanket

super soft coral fleece blanket

This 2014 new designed coral fleece blanket is beautifully designed.

The soft coral fleece blanket will keep you cozy and comfortable during those biting cold nights.

Made from 100%polyester, the soft coral fleece blanket has a long life, meanwhile 100%polyester makes this warm coral fleece blanket softer and warmer.

The 2014 new designed coral fleece blanket feels extremely soft to touch, so you can huddle up inside this warm coral fleece blanket whenever you feel cold.

Maintaining this warm coral fleece blanket is an easy task as this soft coral fleece blanket is machine washable.