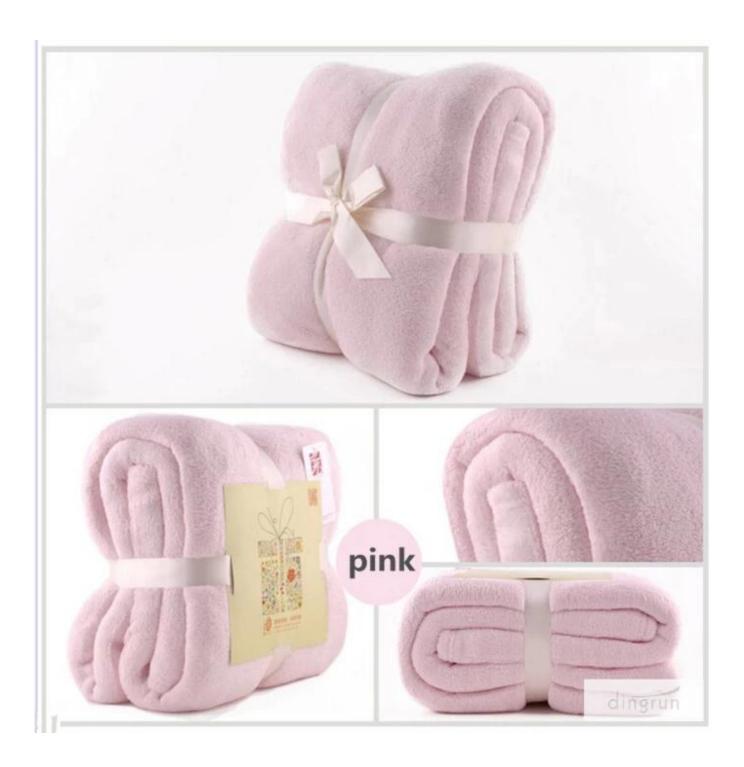

## **Detailed information**

| Product name  | 2014 new designed coral fleece blanket                                                                                                   |
|---------------|------------------------------------------------------------------------------------------------------------------------------------------|
| Material      | 100%polyester                                                                                                                            |
| Size          | 140*190CM,150*200CM,160*220cm,200*240cm, 220*240cm;                                                                                      |
|               | or as your request                                                                                                                       |
| Weight        | 1ply 200x240cm; 3kg to 5.5kg 2Ply 4.5kg to 10kg. Warp knitting density from 430GSM to 900GSM; Weft knittingdensity from 260GSM to 900GSM |
| Color         | As customer's requests                                                                                                                   |
| Logo          | Embroidery, printing or jacquard                                                                                                         |
| feature       | Soft & plush, soft touch, durable, absorbency, antistatic, AZO-                                                                          |
|               | free, color fastness                                                                                                                     |
| Style         | Reactive printing,Embroidery or jacquard                                                                                                 |
| Inner packing | 1pc/polybag,carton size:40*43*50 cm; GW/NW:16/15kg;Also                                                                                  |
|               | according to customer's requests                                                                                                         |
| Outer packing | Carton,bales packing                                                                                                                     |
| MOQ           | 2,000pcs                                                                                                                                 |