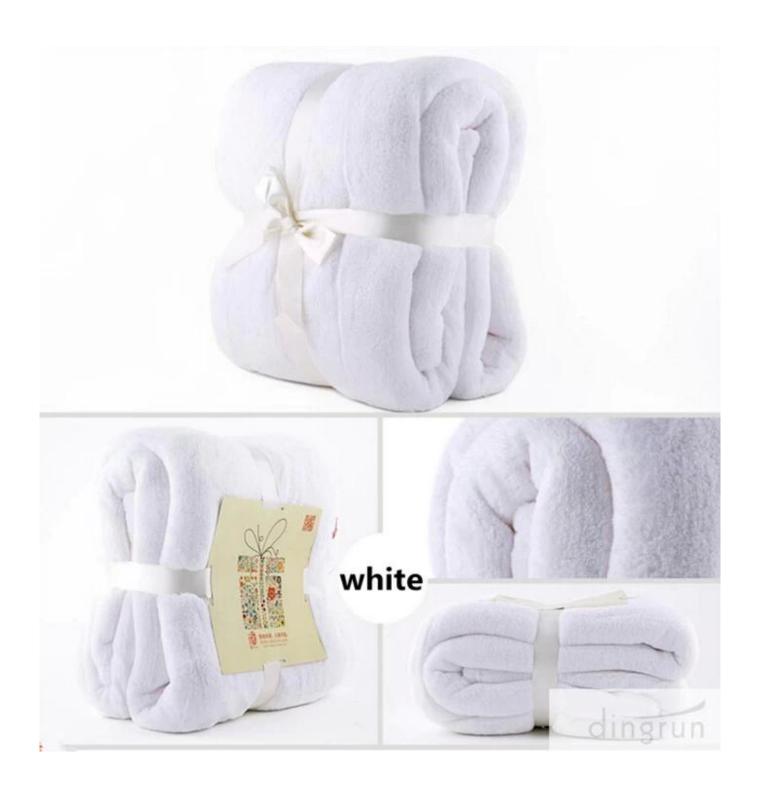

## **Detailed information**

| Product name  | 2014 new designed coral fleece blanket                                                                                                   |
|---------------|------------------------------------------------------------------------------------------------------------------------------------------|
| Material      | 100%polyester                                                                                                                            |
| Size          | 140*190CM,150*200CM,160*220cm,200*240cm, 220*240cm;                                                                                      |
|               | or as your request                                                                                                                       |
| Weight        | 1ply 200x240cm; 3kg to 5.5kg 2Ply 4.5kg to 10kg. Warp knitting density from 430GSM to 900GSM; Weft knittingdensity from 260GSM to 900GSM |
| Color         | As customer's requests                                                                                                                   |
| Logo          | Embroidery, printing or jacquard                                                                                                         |
| feature       | Soft & plush, soft touch, durable, absorbency, antistatic, AZO-                                                                          |
|               | free, color fastness                                                                                                                     |
| Style         | Reactive printing,Embroidery or jacquard                                                                                                 |
| Inner packing | 1pc/polybag,carton size:40*43*50 cm; GW/NW:16/15kg;Also                                                                                  |
|               | according to customer's requests                                                                                                         |
| Outer packing | Carton,bales packing                                                                                                                     |
| MOQ           | 2,000pcs                                                                                                                                 |