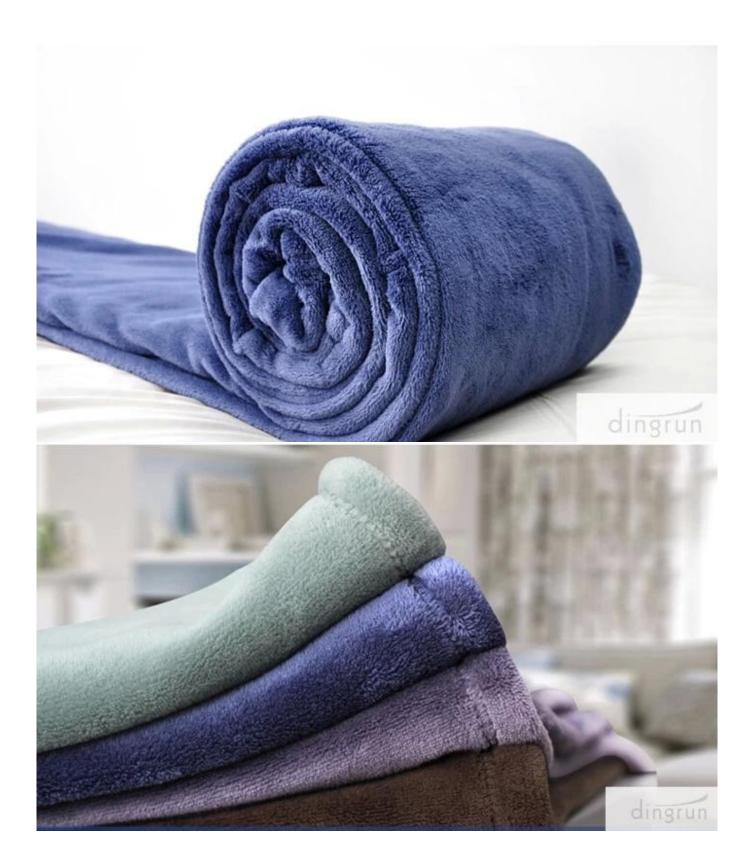

## **Detailed information**

| Product name  | 2014 new designed coral fleece blanket                                                                                                   |
|---------------|------------------------------------------------------------------------------------------------------------------------------------------|
| Material      | 100%polyester                                                                                                                            |
| Size          | 140*190CM,150*200CM,160*220cm,200*240cm, 220*240cm;                                                                                      |
|               | or as your request                                                                                                                       |
| Weight        | 1ply 200x240cm; 3kg to 5.5kg 2Ply 4.5kg to 10kg. Warp knitting density from 430GSM to 900GSM; Weft knittingdensity from 260GSM to 900GSM |
| Color         | As customer's requests                                                                                                                   |
| Logo          | Embroidery, printing or jacquard                                                                                                         |
| feature       | Soft & plush, soft touch, durable, absorbency, antistatic, AZO-                                                                          |
|               | free, color fastness                                                                                                                     |
| Style         | Reactive printing,Embroidery or jacquard                                                                                                 |
| Inner packing | 1pc/polybag,carton size:40*43*50 cm; GW/NW:16/15kg;Also                                                                                  |
|               | according to customer's requests                                                                                                         |
| Outer packing | Carton,bales packing                                                                                                                     |
| MOQ           | 2,000pcs                                                                                                                                 |