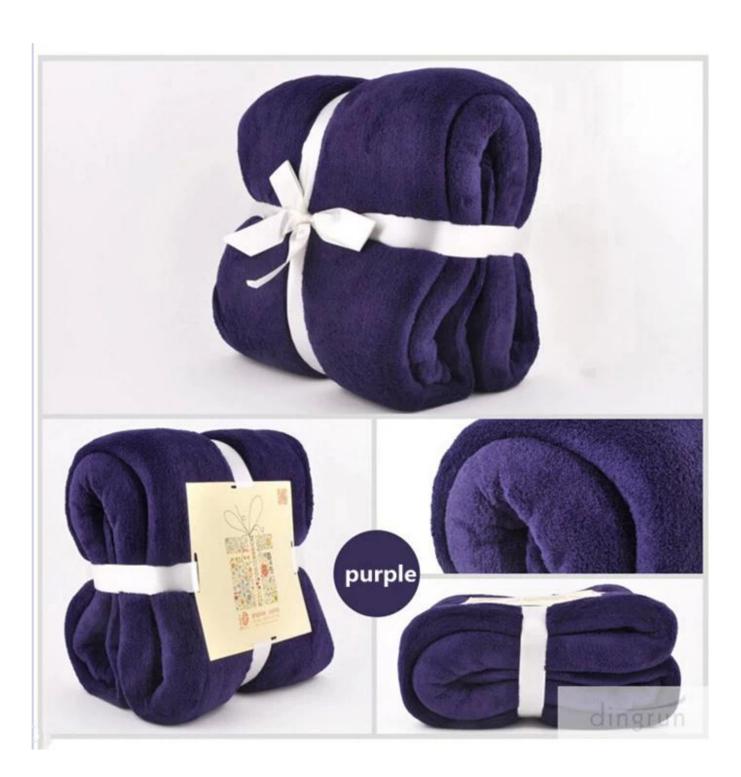

## colored coral fleece blanket

fashionable coral fleece blanket

warm coral fleece blanket

super soft coral fleece blanket

This 2014 new designed coral fleece blanket is beautifully designed.

The soft coral fleece blanket will keep you cozy and comfortable during those biting cold nights.

Made from 100%polyester, the soft coral fleece blanket has a long life, meanwhile 100%polyester makes this warm coral fleece blanket softer and warmer.