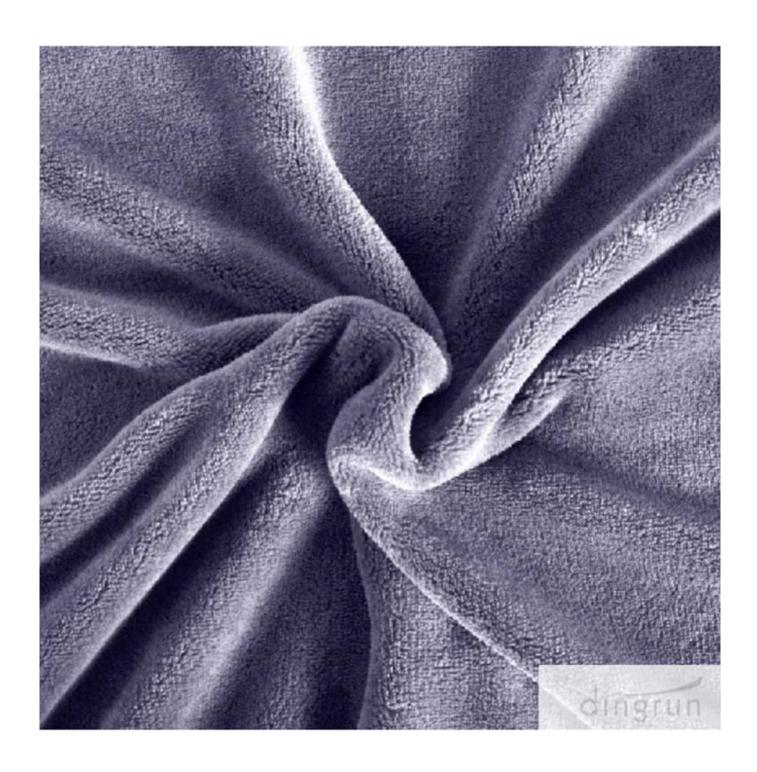

## colored coral fleece blanket

fashionable coral fleece blanket

warm coral fleece blanket

super soft coral fleece blanket

This 2014 new designed coral fleece blanket is beautifully designed.

The soft coral fleece blanket will keep you cozy and comfortable during those biting cold nights.

Made from 100%polyester, the soft coral fleece blanket has a long life, meanwhile 100%polyester makes this warm coral fleece blanket softer and warmer.

The 2014 new designed coral fleece blanket feels extremely soft to touch, so you can huddle up inside this warm coral fleece blanket whenever you feel cold.

Maintaining this warm coral fleece blanket is an easy task as this soft coral fleece blanket is machine washable.