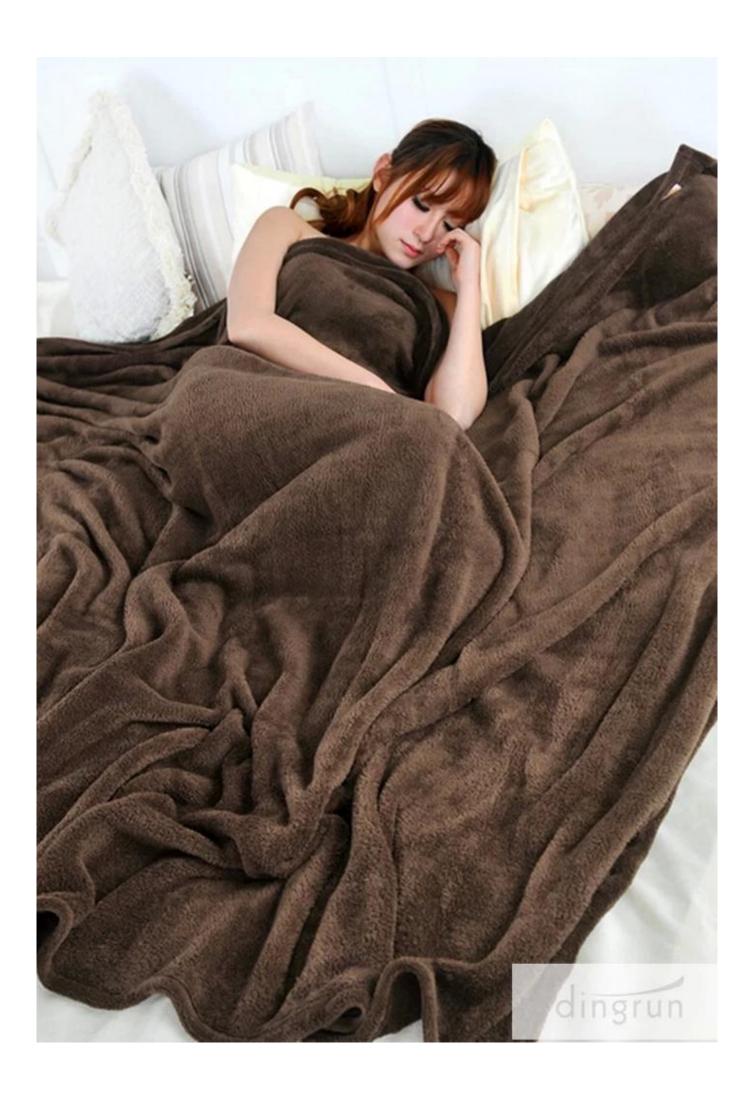

This 2014 new designed coral fleece blanket is beautifully designed.

The soft coral fleece blanket will keep you cozy and comfortable during those biting cold nights.

Made from 100%polyester, the soft coral fleece blanket has a long life, meanwhile 100%polyester makes this warm coral fleece blanket softer and warmer.

The 2014 new designed coral fleece blanket feels extremely soft to touch, so you can huddle up inside this warm coral fleece blanket whenever you feel cold.

Maintaining this warm coral fleece blanket is an easy task as this soft coral fleece blanket is machine washable.