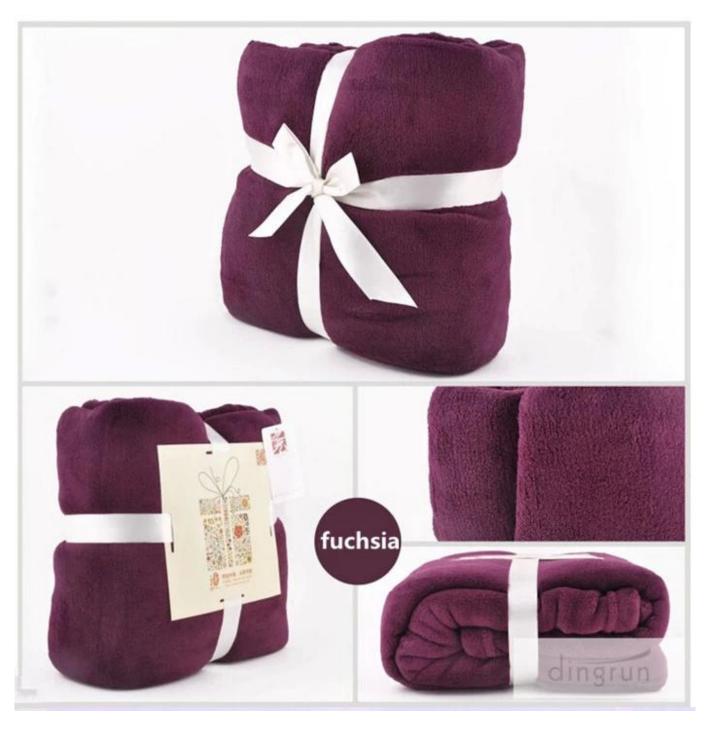

## colored coral fleece blanket

fashionable coral fleece blanket

warm coral fleece blanket

super soft coral fleece blanket

This 2014 new designed coral fleece blanket is beautifully designed.

The soft coral fleece blanket will keep you cozy and comfortable during those biting cold nights.

Made from 100%polyester, the soft coral fleece blanket has a long life, meanwhile 100%polyester makes this warm coral fleece blanket softer and warmer.