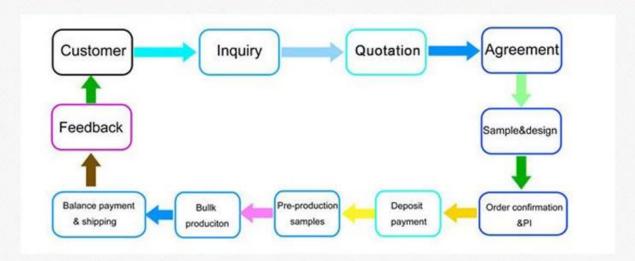

# How to proceed an order

If you want to find a factory to custom Towel ,pls leave us a message.

If you want to order stock small quantity Towel,pls leave us a message.