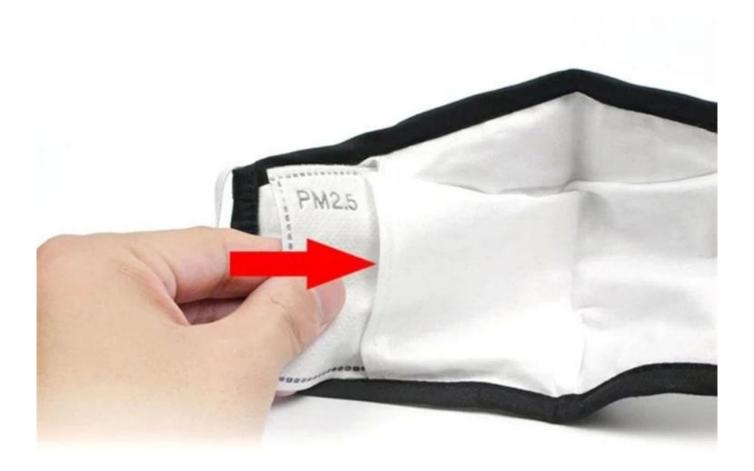

Insert PM2.5 air particles through the filter into the interlayer

Cover your nose and mouth and hang the rubber bands on your ears

Fix the nose clip to the nose