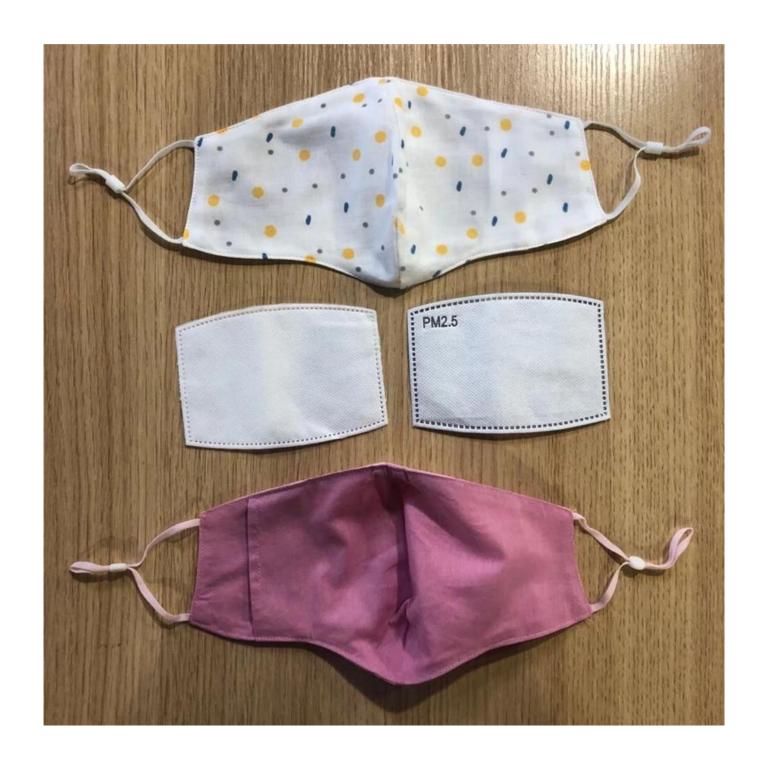

### **Detailed information**

| Product name         | 5 Layer Pm2.5 Filter Anti Dust Cotton Face Maskes                                             |
|----------------------|-----------------------------------------------------------------------------------------------|
| Mask Material        | Cotton mask and PM2.5 activated carbon mask filter                                            |
| Mask Filter Material | Non-woven fabric + melt-blown fabric + activated carbon fabrimelt-blown fabric + non-wofabric |
|                      | S:17.5*12.4cm<br>M:23.5*13.6cm<br>L:24.7*16cm                                                 |
| Weight               | 11g/pc                                                                                        |
| Color                | Plain colour or printed design                                                                |
| Function:            | Dustproof, anti-haze, PM2.5, automobile exhaust, second-hand smoke                            |
| Feature              | Effectively filter PM2.5, dust, pollutants and droplets<br>Breathable and comfortable         |
| Delivery time        | 10-30 days,depends on the quantity                                                            |
| Inner packing        | 1pc/polybag,;Also according to customer's requests                                            |
| Outer packing        | Carton packing                                                                                |
| MOQ                  | 10,000pcs                                                                                     |

## 5-layer meltblown cloth filter

### **Test Report**

Haze particle barrier test: KP 10 > 99.97%

Test air flow: Single filter element(84+4)L/min

\*Filter test report