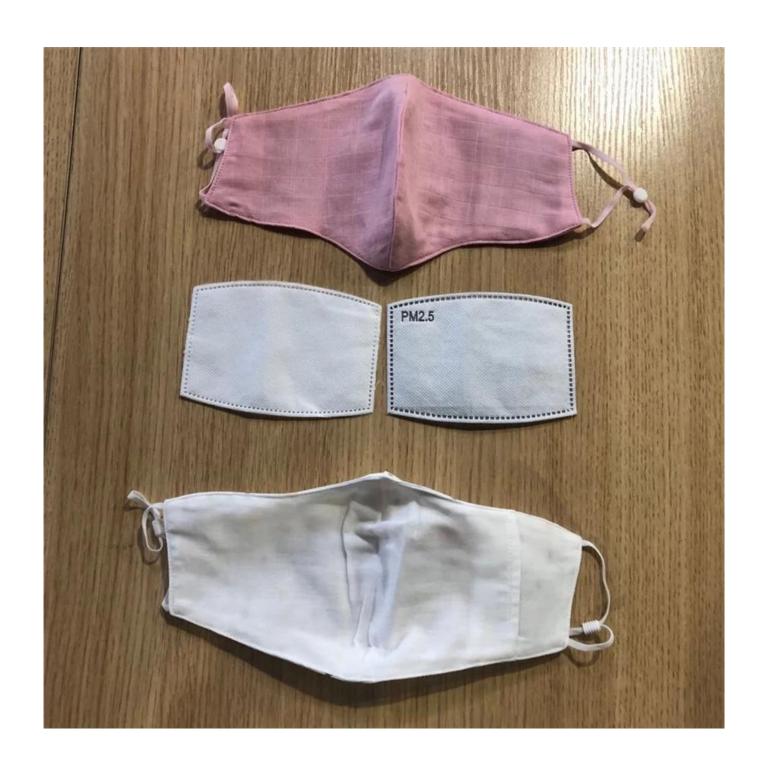

### **Detailed information**

| Product name         | 5 Layer Pm2.5 Filter Anti Dust Cotton Face Maskes                                             |
|----------------------|-----------------------------------------------------------------------------------------------|
| Mask Material        | Cotton mask and PM2.5 activated carbon mask filter                                            |
| Mask Filter Material | Non-woven fabric + melt-blown fabric + activated carbon fabrimelt-blown fabric + non-wofabric |
|                      | S:17.5*12.4cm<br>M:23.5*13.6cm<br>L:24.7*16cm                                                 |
| Weight               | 11g/pc                                                                                        |
| Color                | Plain colour or printed design                                                                |
| Function:            | Dustproof, anti-haze, PM2.5, automobile exhaust, second-hand smoke                            |
| Feature              | Effectively filter PM2.5, dust, pollutants and droplets<br>Breathable and comfortable         |
| Delivery time        | 10-30 days,depends on the quantity                                                            |
| Inner packing        | 1pc/polybag,;Also according to customer's requests                                            |
| Outer packing        | Carton packing                                                                                |
| MOQ                  | 10,000pcs                                                                                     |

## 5-layer meltblown cloth filter

### **Test Report**

Haze particle barrier test: KP 10 > 99.97%

Test air flow: Single filter element(84+4)L/min

\*Filter test report