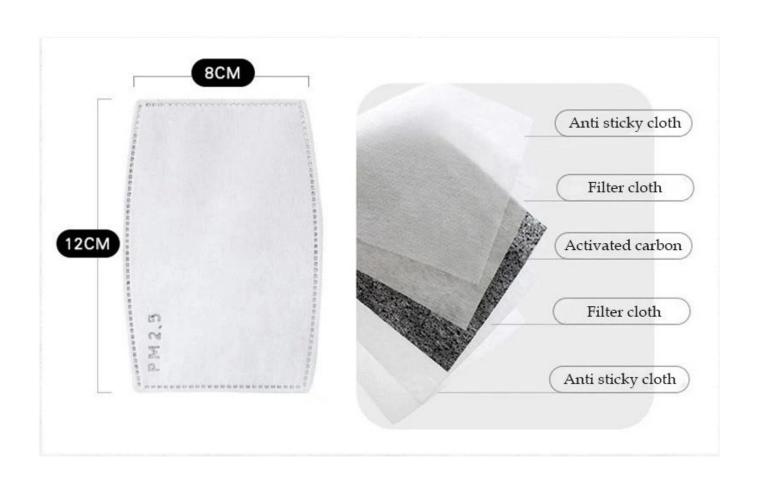

### **Detailed information**

| Product name         | 5 Layer Pm2.5 Filter Anti Dust Cotton Face Maskes                                             |
|----------------------|-----------------------------------------------------------------------------------------------|
| Mask Material        | Cotton mask and PM2.5 activated carbon mask filter                                            |
| Mask Filter Material | Non-woven fabric + melt-blown fabric + activated carbon fabrimelt-blown fabric + non-wofabric |
|                      | S:17.5*12.4cm<br>M:23.5*13.6cm<br>L:24.7*16cm                                                 |
| Weight               | 11g/pc                                                                                        |
| Color                | Plain colour or printed design                                                                |
| Function:            | Dustproof, anti-haze, PM2.5, automobile exhaust, second-hand smoke                            |
| Feature              | Effectively filter PM2.5, dust, pollutants and droplets<br>Breathable and comfortable         |
| Delivery time        | 10-30 days,depends on the quantity                                                            |
| Inner packing        | 1pc/polybag,;Also according to customer's requests                                            |
| Outer packing        | Carton packing                                                                                |
| MOQ                  | 10,000pcs                                                                                     |

## 5-layer meltblown cloth filter