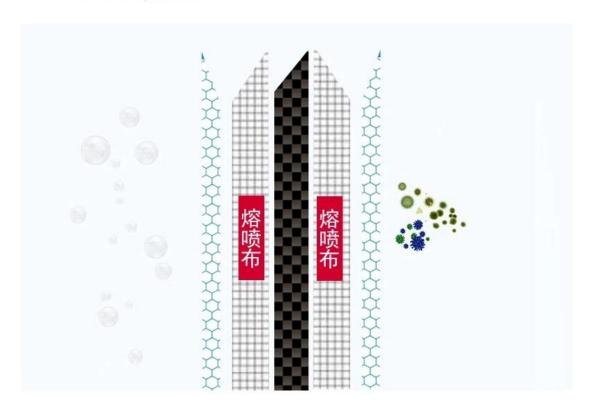

# Fiber diameter of meltblown cloth reaches 1-5 microns, effectively filtering Pm2.5, pollutants and droplets