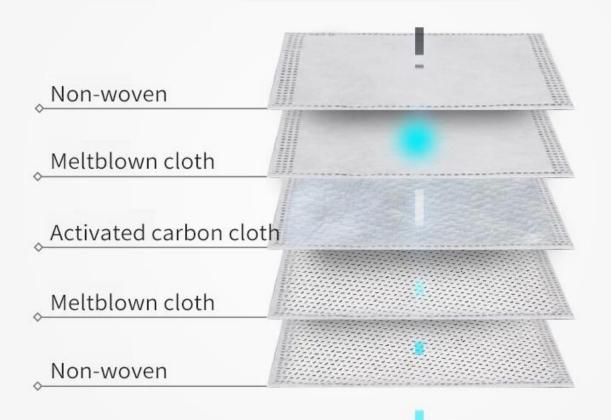

### **Detailed information**

| Product name         | 5 Layer Pm2.5 Filter Anti Dust Cotton Face Maskes                                             |
|----------------------|-----------------------------------------------------------------------------------------------|
| Mask Material        | Cotton mask and PM2.5 activated carbon mask filter                                            |
| Mask Filter Material | Non-woven fabric + melt-blown fabric + activated carbon fabrimelt-blown fabric + non-wofabric |
|                      | S:17.5*12.4cm<br>M:23.5*13.6cm<br>L:24.7*16cm                                                 |
| Weight               | 11g/pc                                                                                        |
| Color                | Plain colour or printed design                                                                |
| Function:            | Dustproof, anti-haze, PM2.5, automobile exhaust, second-hand smoke                            |
| Feature              | Effectively filter PM2.5, dust, pollutants and droplets<br>Breathable and comfortable         |
| Delivery time        | 10-30 days,depends on the quantity                                                            |
| Inner packing        | 1pc/polybag,;Also according to customer's requests                                            |
| Outer packing        | Carton packing                                                                                |
| MOQ                  | 10,000pcs                                                                                     |

## 5-layer meltblown cloth filter

# Fiber diameter of meltblown cloth reaches 1-5 microns, effectively filtering Pm2.5, pollutants and droplets