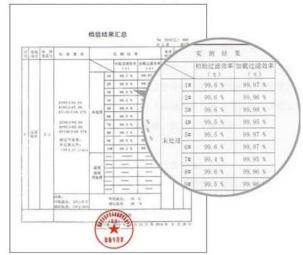

### **Test Report**

Haze particle barrier test: KP 10 > 99.97%

Test air flow: Single filter element(84+4)L/min

\*Filter test report