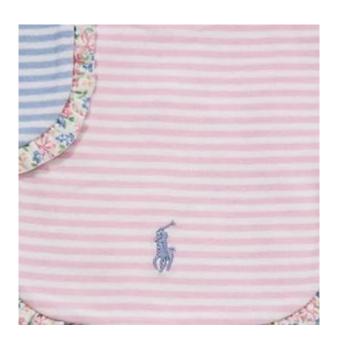

## **Detail information**

- 1. Girls baby bib
- 2. Comes with ruffle edge design on it
- 3. Machine washable on gentle cycle. Dryer safe; low heat tumble dry recommended (Ironing not recommended).
  - 4. Soft and durable, each have a popper button at the back
- 5. widely applicable for baby drinking, eating or any other feeding occasions, even playing, etc
- 6.It helps you to keep baby clean and tidy, feel comfortable and also save your time for cleaning their clothes too often
  - 7. Suitable for most newborn to 36 months.
  - 8. Brand new

When ordering please state personalisation required and bib trim colour. All your needs will and can be accommodated here. Remember to look at our other towel products.