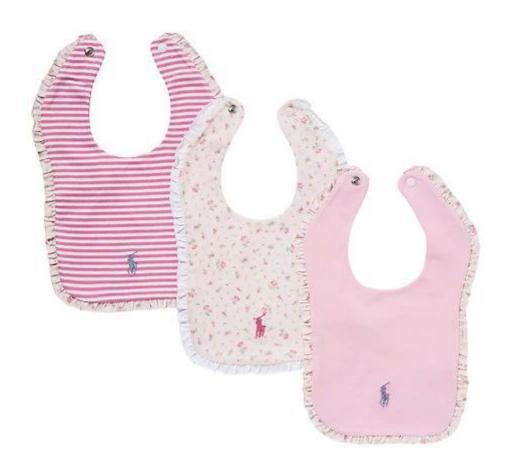

## **Detail information**

- 1. Girls baby bib
- 2. Comes with ruffle edge design on it
- 3. Machine washable on gentle cycle. Dryer safe; low heat tumble dry recommended (Ironing not recommended).
  - 4. Soft and durable, each have a popper button at the back
- 5. widely applicable for baby drinking, eating or any other feeding occasions, even playing, etc
- 6.It helps you to keep baby clean and tidy, feel comfortable and also save your time for cleaning their clothes too often
  - 7. Suitable for most newborn to 36 months.
  - 8. Brand new

When ordering please state personalisation required and bib trim colour. All your needs will and can be accommodated here. Remember to look at our other towel products.