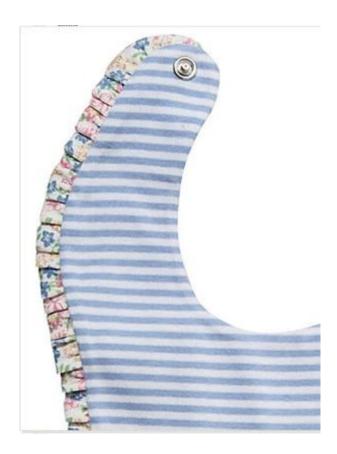

## **Detail information**

- 1. Girls baby bib
- 2. Comes with ruffle edge design on it
- 3. Machine washable on gentle cycle. Dryer safe; low heat tumble dry recommended (Ironing not recommended).
  - 4. Soft and durable, each have a popper button at the back
- 5. widely applicable for baby drinking, eating or any other feeding occasions, even playing, etc
- 6.It helps you to keep baby clean and tidy, feel comfortable and also save your time for cleaning their clothes too often
  - 7. Suitable for most newborn to 36 months.
  - 8. Brand new

When ordering please state personalisation required and bib trim colour. All your needs will and can be accommodated here. Remember to look at our other towel products.