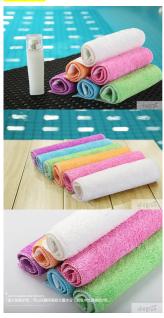

| Item        | Bamboo fiber kitchen towel                    |
|-------------|-----------------------------------------------|
| Model No.   | SZDR-KT-008                                   |
| Size        | 26x17cmcm,35°35cm,or as your request          |
| Packing     | 12pcs/polybag                                 |
| Carton Size | 40*43*50cm                                    |
| GW/NW       | 16/15kg;Also according to customer's requests |
| Payment     | T/T, L/C at sight                             |
| Delivery    | 30 days to 60 days depends on quantity        |
| Craft       | Reactive printing, Jacquard or Embroidery     |
| Material    | Bamboo fiber                                  |

- Fifter kitcher towel.

  sake product. Nature smell and soft boxch, durable antistratic, bilty of restrain bacteria propagate. Bamboo fiber kitchen lowel is seen tow. Liby are sufficient towel is not touch by an extra before the soft and an extra seen and cold statement, they are easy to wash, and won't be hadden able and water bacteria. Can say afferent towed for descuble, on the vinters beguing the instance printing able and water bacteria. Can say afferent towed for the cold cold seen and the statement of the