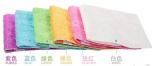

| Item        | Bamboo fiber kitchen towel                    |
|-------------|-----------------------------------------------|
| Model No.   | SZDR-KT-008                                   |
| Size        | 26x17cmcm,35°35cm,or as your request          |
| Packing     | 12pcs/polybag                                 |
| Carton Size | 40*43*50cm                                    |
| GW/NW       | 16/15kg;Also according to customer's requests |
| Payment     | T/T, L/C at sight                             |
| Delivery    | 30 days to 60 days depends on quantity        |
| Craft       | Reactive printing, Jacquard or Embroidery     |
| Material    | Bamboo fiber                                  |

- Fifter kitcher towel.

  sake product. Nature smell and soft boxch, durable antistratic, bilty of restrain bacteria propagate. Bamboo fiber kitchen lowel is seen tow. Liby are sufficient towel is not touch by an extra before the soft and an extra seen and cold statement, they are easy to wash, and won't be hadden able and water bacteria. Can say afferent towed for descuble, on the vinters beguing the instance printing able and water bacteria. Can say afferent towed for the cold cold seen and the statement of the