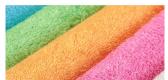

| Item        | Bamboo fiber kitchen towel                    |
|-------------|-----------------------------------------------|
| Model No.   | SZDR-KT-008                                   |
| Size        | 26x17cmcm,35°35cm,or as your request          |
| Packing     | 12pcs/polybag                                 |
| Carton Size | 40*43*50cm                                    |
| GW/NW       | 16/15kg;Also according to customer's requests |
| Payment     | T/T, L/C at sight                             |
| Delivery    | 30 days to 60 days depends on quantity        |
| Craft       | Reactive printing, Jacquard or Embroidery     |
| Material    | Bamboo fiber                                  |

- Fifter kitcher towel.

  sake product. Nature smell and soft boxch, durable antistratic, bilty of restrain bacteria propagate. Bamboo fiber kitchen lowel is seen tow. Liby are sufficient towel is not touch by an extra before the soft and an extra seen and cold statement, they are easy to wash, and won't be hadden able and water bacteria. Can say afferent towed for descuble, on the vinters beguing the instance printing able and water bacteria. Can say afferent towed for the cold cold seen and the statement of the