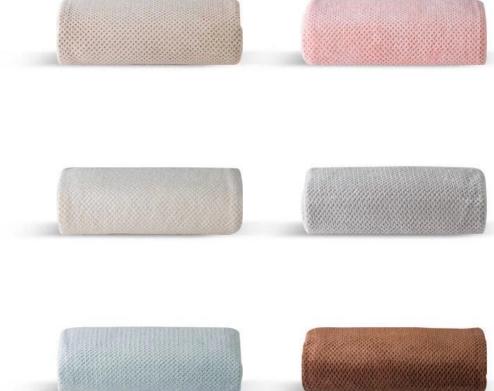

### **Details**

| product name    | Pineapple Check Towel A Bath Towels                                              |  |
|-----------------|----------------------------------------------------------------------------------|--|
| Material        | Coral Fleece                                                                     |  |
| size            | 70x140cm or 90x170cm                                                             |  |
| weight          | 285gsm                                                                           |  |
| color           | As pictures                                                                      |  |
| logo            | embroidery                                                                       |  |
| feature         | Soft Plush, Soft Touch, Durable, Absorbent, Antistatic, Azo Free, Color Fastness |  |
| style           | active printing,embroidery or jacquard                                           |  |
| inner packaging | 1 piece/polybag, carton size: 40*43*50cm; GW/NW:16/15kg; also can be customized  |  |
| outer packaging | Carton, bundle                                                                   |  |
| MOQ             | 100                                                                              |  |

280g/420g

Product color

Size: 70\*140cm Colour: Grey