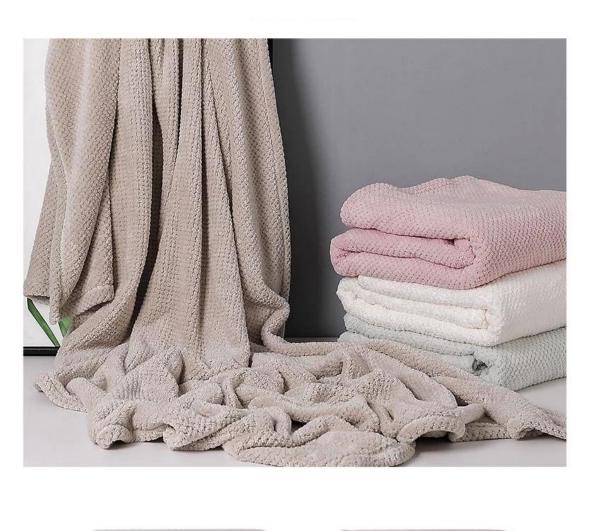

### **Details**

| product name    | Pineapple Check Towel A Bath Towels                                              |  |
|-----------------|----------------------------------------------------------------------------------|--|
| Material        | Coral Fleece                                                                     |  |
| size            | 70x140cm or 90x170cm                                                             |  |
| weight          | 285gsm                                                                           |  |
| color           | As pictures                                                                      |  |
| logo            | embroidery                                                                       |  |
| feature         | Soft Plush, Soft Touch, Durable, Absorbent, Antistatic, Azo Free, Color Fastness |  |
| style           | active printing,embroidery or jacquard                                           |  |
| inner packaging | 1 piece/polybag, carton size: 40*43*50cm; GW/NW:16/15kg; also can be customized  |  |
| outer packaging | Carton, bundle                                                                   |  |
| MOQ             | 100                                                                              |  |

# **EFFICIENT WATER ABSORPTION**

Efficient water absorption, farewell wet, gently wrap, natural dry

Product name

Bath towel

Product material

85%polyester 15%polyamide

Product size

70\*140cm 90\*170cm Product weight

280g/420g

Product color

Size: 70\*140cm Colour: Grey