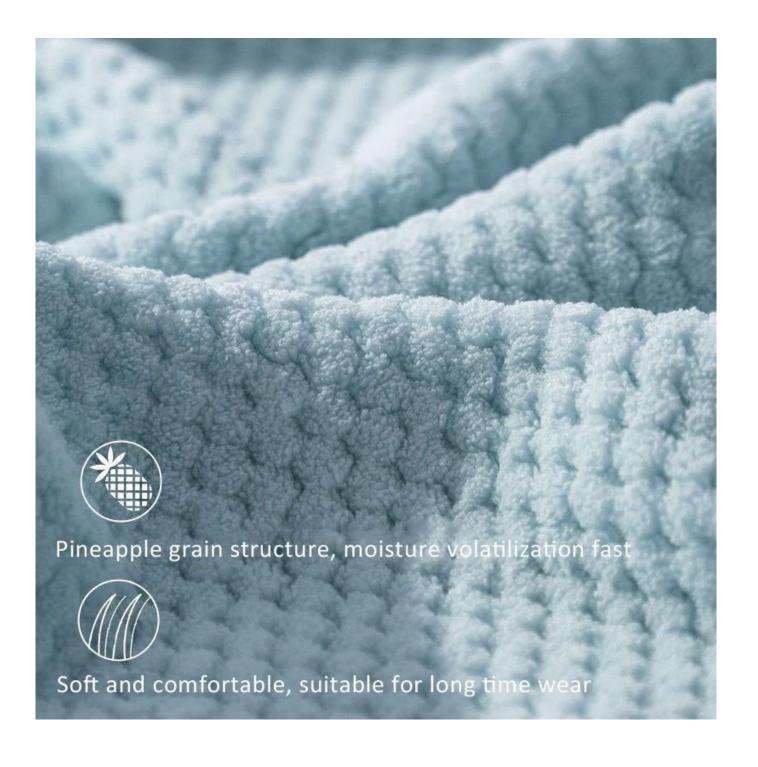

# **EFFICIENT WATER ABSORPTION**

Efficient water absorption, farewell wet, gently wrap, natural dry

Product name

Bath towel

Product material

85%polyester 15%polyamide

Product size

70\*140cm 90\*170cm Product weight