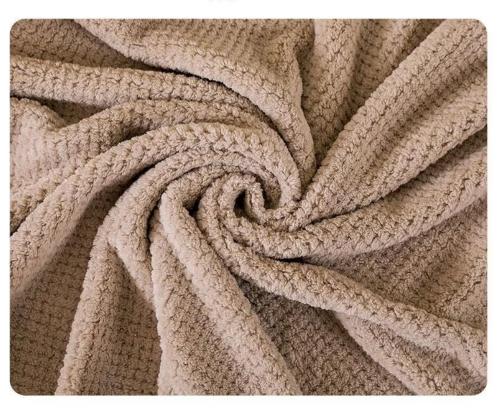

# **EFFICIENT WATER ABSORPTION**

Efficient water absorption, farewell wet, gently wrap, natural dry

Product name

Bath towel

Product material

85%polyester 15%polyamide

Product size

70\*140cm 90\*170cm Product weight

280g/420g

Product color

Size: 70\*140cm Colour: Grey