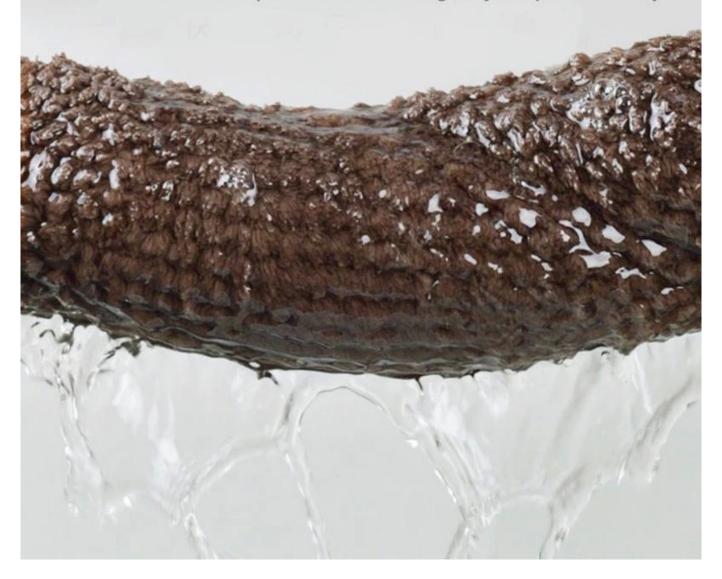

# **EFFICIENT WATER ABSORPTION**

Efficient water absorption, farewell wet, gently wrap, natural dry

Product name

Bath towel

Product material

85%polyester 15%polyamide

Product size

70\*140cm 90\*170cm Product weight