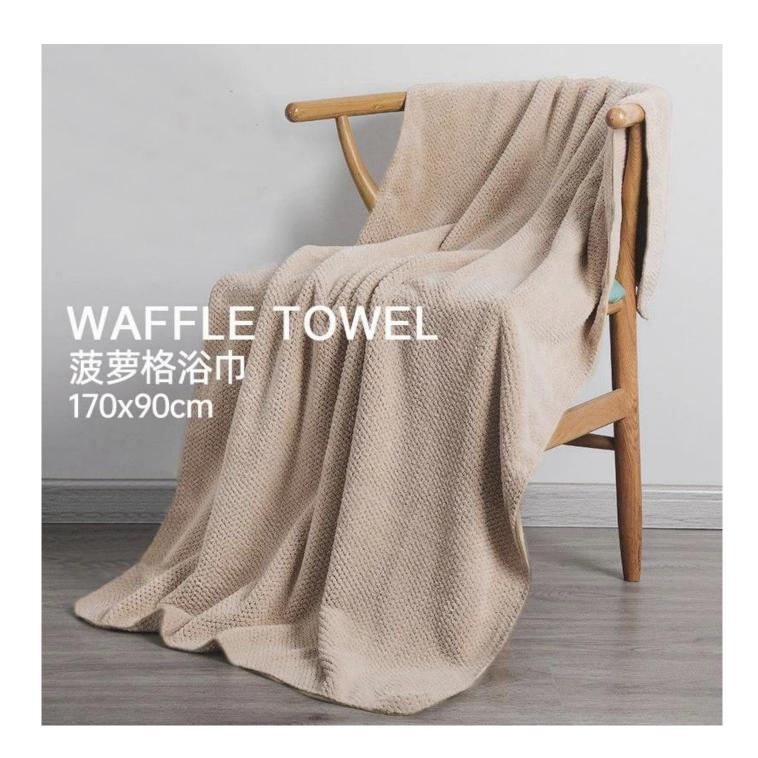

### **Details**

| product name    | Pineapple Check Towel A Bath Towels                                              |  |
|-----------------|----------------------------------------------------------------------------------|--|
| Material        | Coral Fleece                                                                     |  |
| size            | 70x140cm or 90x170cm                                                             |  |
| weight          | 285gsm                                                                           |  |
| color           | As pictures                                                                      |  |
| logo            | embroidery                                                                       |  |
| feature         | Soft Plush, Soft Touch, Durable, Absorbent, Antistatic, Azo Free, Color Fastness |  |
| style           | active printing,embroidery or jacquard                                           |  |
| inner packaging | 1 piece/polybag, carton size: 40*43*50cm; GW/NW:16/15kg; also can be customized  |  |
| outer packaging | Carton, bundle                                                                   |  |
| MOQ             | 100                                                                              |  |

# **EFFICIENT WATER ABSORPTION**

Efficient water absorption, farewell wet, gently wrap, natural dry

Product name

Bath towel

Product material

85%polyester 15%polyamide

Product size

70\*140cm 90\*170cm Product weight

280g/420g

Product color

Size: 70\*140cm Colour: Grey