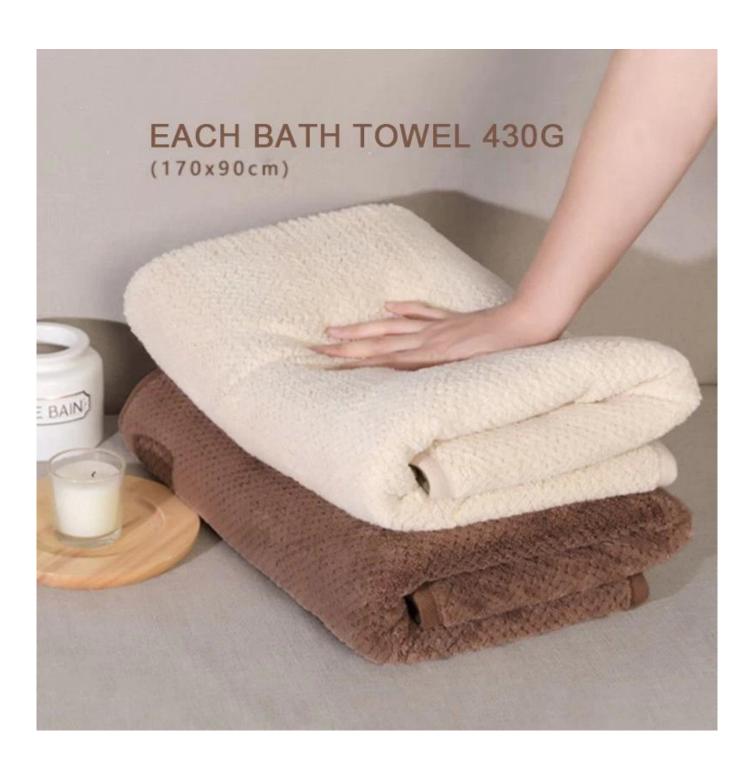

### **Details**

| product name    | Pineapple Check Towel A Bath Towels                                              |  |
|-----------------|----------------------------------------------------------------------------------|--|
| Material        | Coral Fleece                                                                     |  |
| size            | 70x140cm or 90x170cm                                                             |  |
| weight          | 285gsm                                                                           |  |
| color           | As pictures                                                                      |  |
| logo            | embroidery                                                                       |  |
| feature         | Soft Plush, Soft Touch, Durable, Absorbent, Antistatic, Azo Free, Color Fastness |  |
| style           | active printing,embroidery or jacquard                                           |  |
| inner packaging | 1 piece/polybag, carton size: 40*43*50cm; GW/NW:16/15kg; also can be customized  |  |
| outer packaging | Carton, bundle                                                                   |  |
| MOQ             | 100                                                                              |  |

# **EFFICIENT WATER ABSORPTION**

Efficient water absorption, farewell wet, gently wrap, natural dry

Product name

Bath towel

Product material

85%polyester 15%polyamide

Product size

70\*140cm 90\*170cm Product weight

280g/420g

Product color

Size: 70\*140cm Colour: Grey