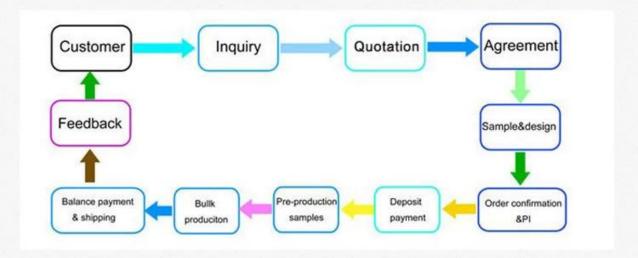

### How to proceed an order

If you want to find a factory to custom Towel ,pls leave us a message.

If you want to order stock small quantity Towel,pls leave us a message.

If you are interested in our products, please feel free to contact us!!