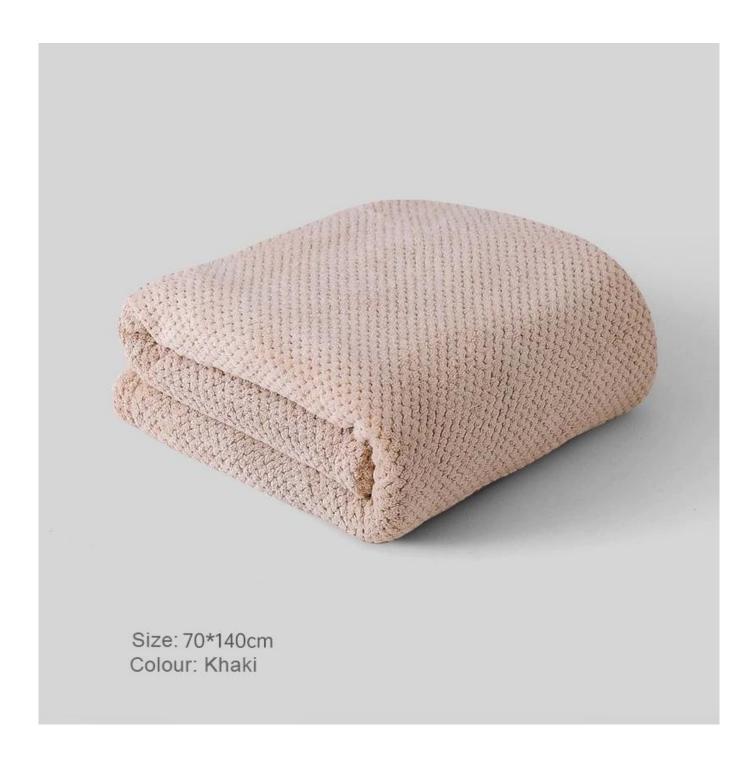

# **EFFICIENT WATER ABSORPTION**

Efficient water absorption, farewell wet, gently wrap, natural dry

Product name

Bath towel

Product material

85%polyester 15%polyamide

Product size

70\*140cm 90\*170cm Product weight

280g/420g

Product color

Size: 70\*140cm Colour: Grey