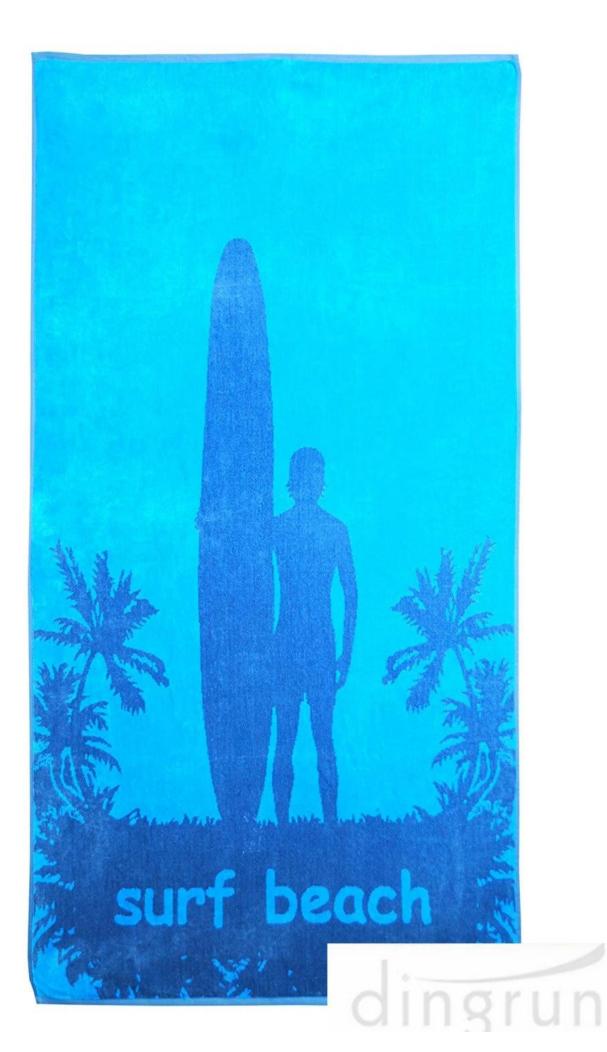

## **Detailed information**

| Product name     | Beach towels in 100% cotton                                                                          |  |
|------------------|------------------------------------------------------------------------------------------------------|--|
| Material         | 100% cotton                                                                                          |  |
| Cut it           | 34 "x64" or as your request                                                                          |  |
| Weight           | 450GSM or as your request                                                                            |  |
| Color            | As customer requests                                                                                 |  |
| Logo             | Embroidery, print, emboss or jacquard                                                                |  |
| feature          | Soft and soft, soft to the touch, resistant, absorbent, antistatic, free of nitrogen, color fastness |  |
| Style            | Reactive printing,Embroidery or jacquard                                                             |  |
| Inner packing    | 1 pc / polybag, carton size: 40 * 43 * 50 cm; GW / NW: 16 /                                          |  |
|                  | 15kg; also based on customer requests                                                                |  |
| External packing | Carton, bales packaging                                                                              |  |

| MOQ | 500pieces |
|-----|-----------|
|     |           |

100% PURE COTTON - Soft and comfortable, super absorbent.

The large size 34 "x 64" lets you wrap warmly after a swim and the colorfast material means that the colors of this towel will not fade.

VERSATILE EXTRA - Perfect for bathing, beach, swimming pool, backyard or camping for children's use. Easy to clean, machine washable.