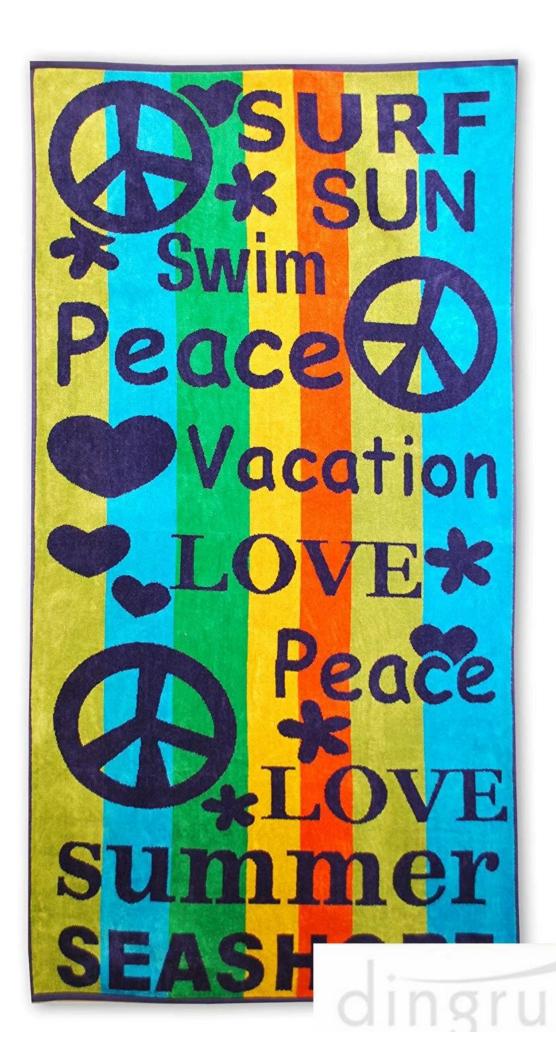

## **Detailed information**

| Product name     | Beach towels in 100% cotton                                                                          |  |
|------------------|------------------------------------------------------------------------------------------------------|--|
| Material         | 100% cotton                                                                                          |  |
| Cut it           | 34 "x64" or as your request                                                                          |  |
| Weight           | 450GSM or as your request                                                                            |  |
| Color            | As customer requests                                                                                 |  |
| Logo             | Embroidery, print, emboss or jacquard                                                                |  |
| feature          | Soft and soft, soft to the touch, resistant, absorbent, antistatic, free of nitrogen, color fastness |  |
| Style            | Reactive printing,Embroidery or jacquard                                                             |  |
| Inner packing    | 1 pc / polybag, carton size: 40 * 43 * 50 cm; GW / NW: 16 /                                          |  |
|                  | 15kg; also based on customer requests                                                                |  |
| External packing | Carton, bales packaging                                                                              |  |

| MOQ | 500pieces |
|-----|-----------|
|     |           |

100% PURE COTTON - Soft and comfortable, super absorbent.

The large size 34 "x 64" lets you wrap warmly after a swim and the colorfast material means that the colors of this towel will not fade.

VERSATILE EXTRA - Perfect for bathing, beach, swimming pool, backyard or camping for children's use. Easy to clean, machine washable.