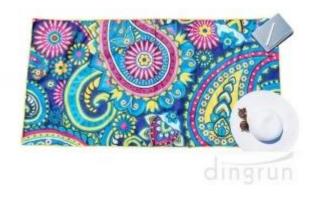

| MOQ | 500pieces |
|-----|-----------|
|     |           |

100% PURE COTTON - Soft and comfortable, super absorbent.

The large size 34 "x 64" lets you wrap warmly after a swim and the colorfast material means that the colors of this towel will not fade.

VERSATILE EXTRA - Perfect for bathing, beach, swimming pool, backyard or camping for children's use. Easy to clean, machine washable.