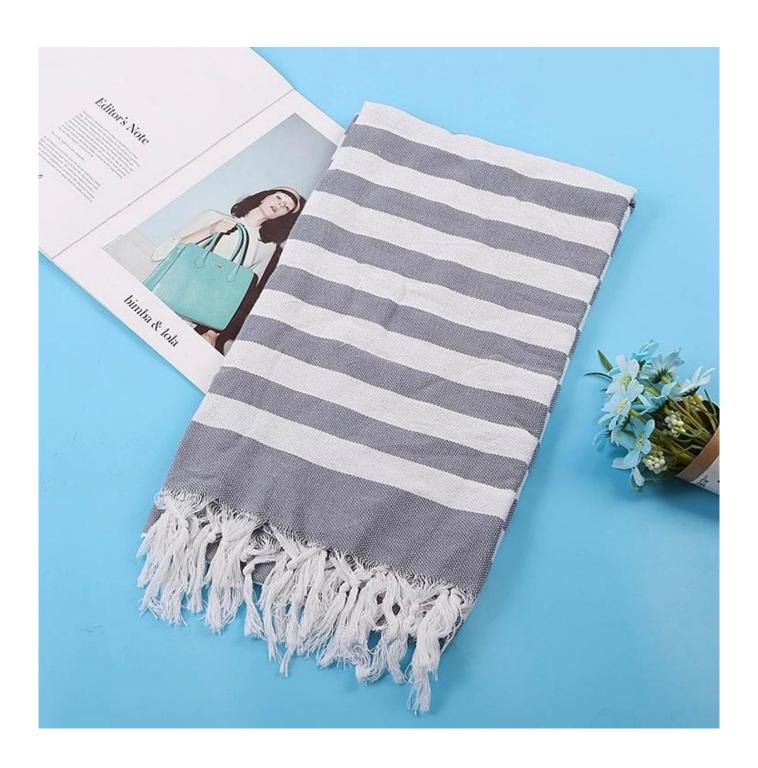

# <mark>detail</mark>

| Material        | 80% cotton 20%polyester                                                                          |  |
|-----------------|--------------------------------------------------------------------------------------------------|--|
| cut it          | 90x180 cm, 100x180 cm                                                                            |  |
| weight          | 200gsm                                                                                           |  |
| color           | as picture                                                                                       |  |
| use             | Great for beach, surf, home, hotel, travel and gift, etc.                                        |  |
| market          | Our main markets are Europe, North and South America, Australia and so on.                       |  |
| sampling time   | 10-15 days, depending on the design                                                              |  |
| Production time | 25-30 days depends on batch                                                                      |  |
| MOQ             | 100pcs per design. But we can make small customized orders according to your specific situation. |  |
| Bag             | According to customer requirements, care labels, colored paper cards, opp bags, PVC bags, etc.   |  |
| carton          | Carton: 50*40*48cm/20pcs/carton                                                                  |  |
| port of loading | Shenzhen or Shanghai or Wuhan.                                                                   |  |
| salary due      | Immediate payment (30% deposit, balance 70% against copy of B/L) or L/C                          |  |
| other           | Customization, OEM, ODM                                                                          |  |