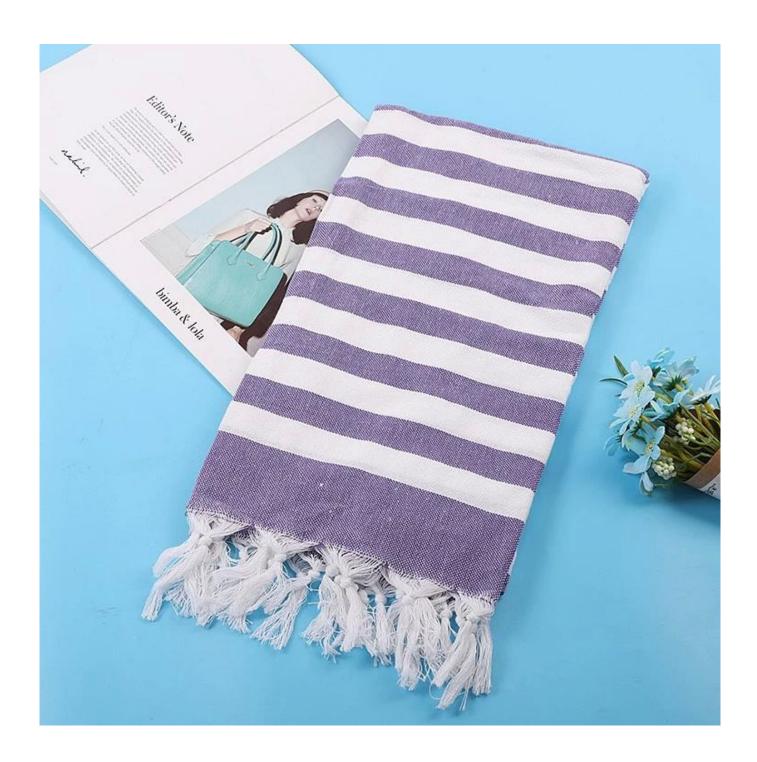

# <mark>detail</mark>

| Material        | 80% cotton 20%polyester                                                                          |  |
|-----------------|--------------------------------------------------------------------------------------------------|--|
| cut it          | 90x180 cm, 100x180 cm                                                                            |  |
| weight          | 200gsm                                                                                           |  |
| color           | as picture                                                                                       |  |
| use             | Great for beach, surf, home, hotel, travel and gift, etc.                                        |  |
| market          | Our main markets are Europe, North and South America, Australia and so on.                       |  |
| sampling time   | 10-15 days, depending on the design                                                              |  |
| Production time | 25-30 days depends on batch                                                                      |  |
| MOQ             | 100pcs per design. But we can make small customized orders according to your specific situation. |  |
| Bag             | According to customer requirements, care labels, colored paper cards, opp bags, PVC bags, etc.   |  |
| carton          | Carton: 50*40*48cm/20pcs/carton                                                                  |  |
| port of loading | Shenzhen or Shanghai or Wuhan.                                                                   |  |
| salary due      | Immediate payment (30% deposit, balance 70% against copy of B/L) or L/C                          |  |
| other           | Customization, OEM, ODM                                                                          |  |