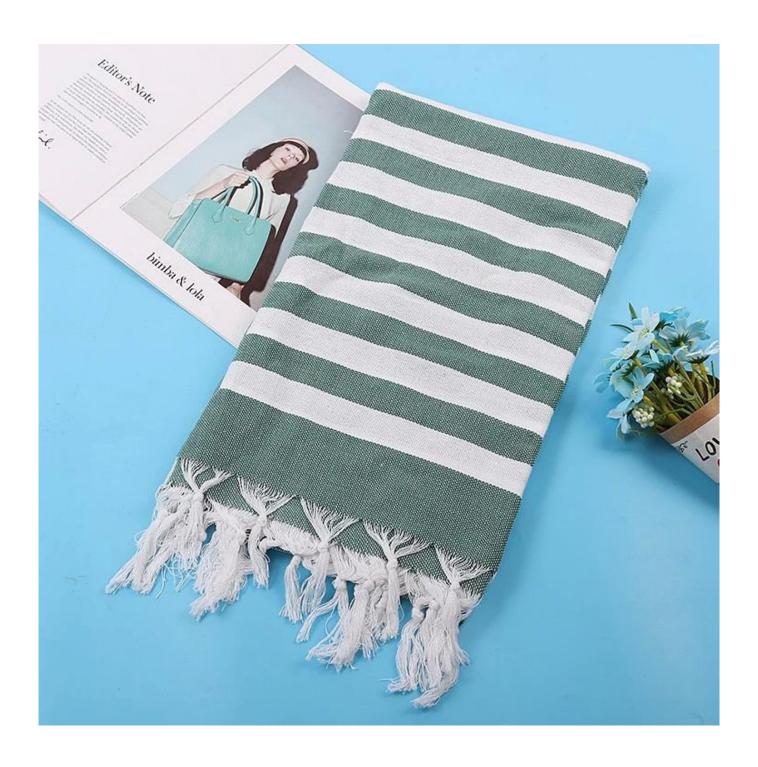

# <mark>detail</mark>

| Material        | 80% cotton 20%polyester                                                                          |  |
|-----------------|--------------------------------------------------------------------------------------------------|--|
| cut it          | 90x180 cm, 100x180 cm                                                                            |  |
| weight          | 200gsm                                                                                           |  |
| color           | as picture                                                                                       |  |
| use             | Great for beach, surf, home, hotel, travel and gift, etc.                                        |  |
| market          | Our main markets are Europe, North and South America, Australia and so on.                       |  |
| sampling time   | 10-15 days, depending on the design                                                              |  |
| Production time | 25-30 days depends on batch                                                                      |  |
| MOQ             | 100pcs per design. But we can make small customized orders according to your specific situation. |  |
| Bag             | According to customer requirements, care labels, colored paper cards, opp bags, PVC bags, etc.   |  |
| carton          | Carton: 50*40*48cm/20pcs/carton                                                                  |  |
| port of loading | Shenzhen or Shanghai or Wuhan.                                                                   |  |
| salary due      | Immediate payment (30% deposit, balance 70% against copy of B/L) or L/C                          |  |
| other           | Customization, OEM, ODM                                                                          |  |