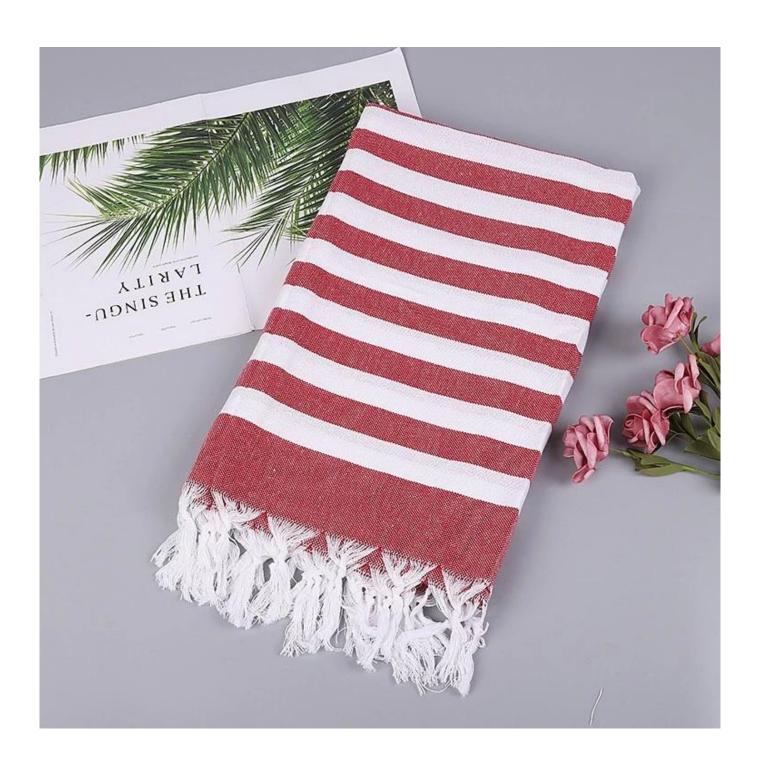

# <mark>detail</mark>

| Material        | 80% cotton 20%polyester                                                                          |  |
|-----------------|--------------------------------------------------------------------------------------------------|--|
| cut it          | 90x180 cm, 100x180 cm                                                                            |  |
| weight          | 200gsm                                                                                           |  |
| color           | as picture                                                                                       |  |
| use             | Great for beach, surf, home, hotel, travel and gift, etc.                                        |  |
| market          | Our main markets are Europe, North and South America, Australia and so on.                       |  |
| sampling time   | 10-15 days, depending on the design                                                              |  |
| Production time | 25-30 days depends on batch                                                                      |  |
| MOQ             | 100pcs per design. But we can make small customized orders according to your specific situation. |  |
| Bag             | According to customer requirements, care labels, colored paper cards, opp bags, PVC bags, etc.   |  |
| carton          | Carton: 50*40*48cm/20pcs/carton                                                                  |  |
| port of loading | Shenzhen or Shanghai or Wuhan.                                                                   |  |
| salary due      | Immediate payment (30% deposit, balance 70% against copy of B/L) or L/C                          |  |
| other           | Customization, OEM, ODM                                                                          |  |