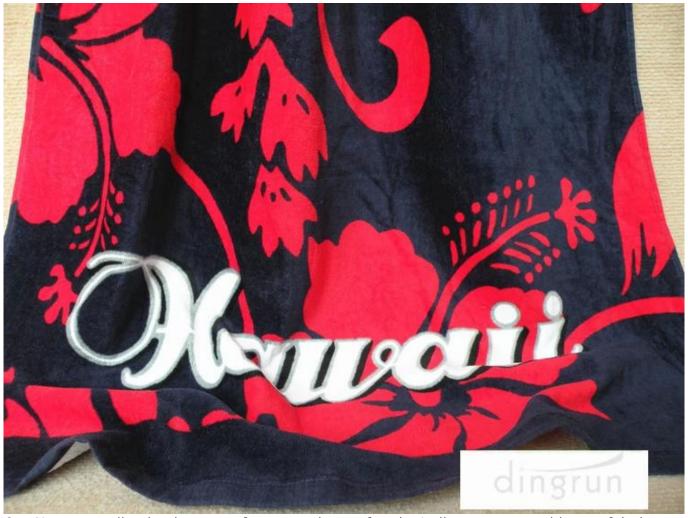

Some designs of Cotton Printing beach towel:

Our Newport beach towel collection is inspired by Newport Rhode Island. Sit back and relax and drift away with our oversized Newport towels and let the mind take you away.