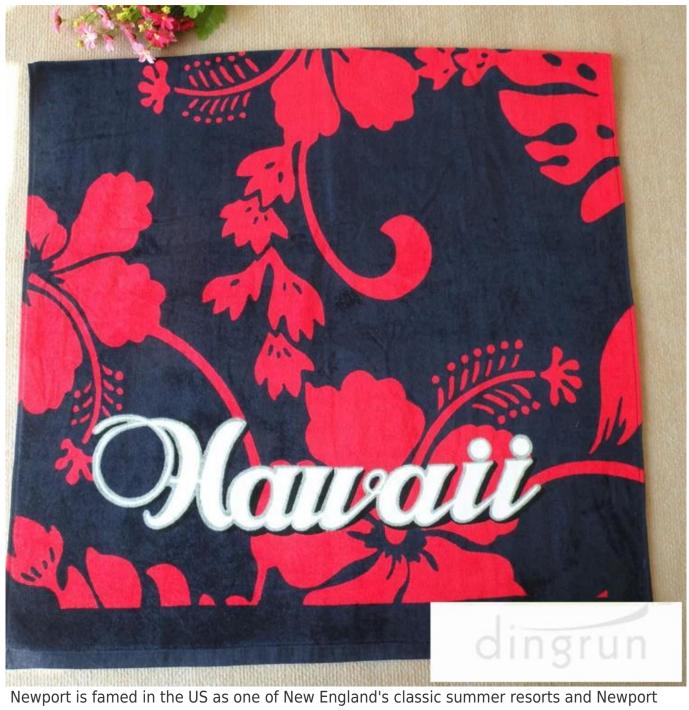

Some designs of Cotton Printing beach towel:

Our Newport beach towel collection is inspired by Newport Rhode Island. Sit back and relax and drift away with our oversized Newport towels and let the mind take you away.