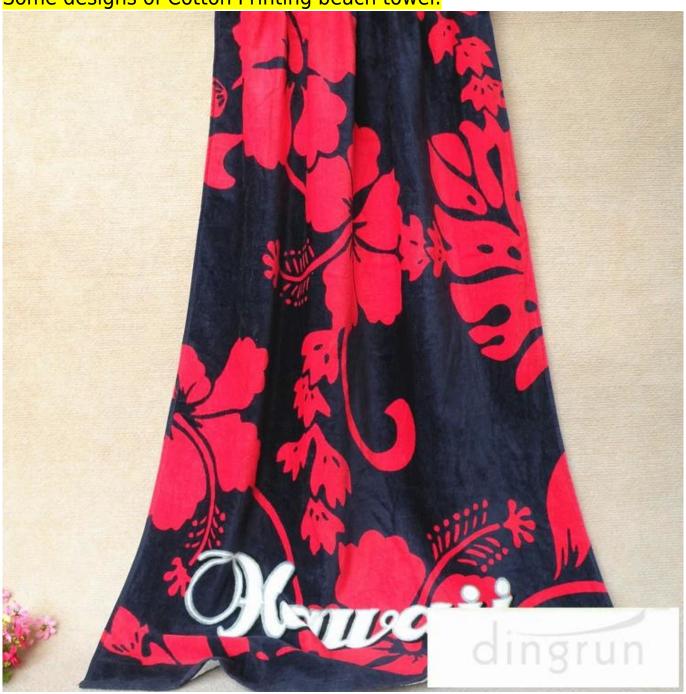

Some designs of Cotton Printing beach towel:

Our Newport beach towel collection is inspired by Newport Rhode Island. Sit back and relax and drift away with our oversized Newport towels and let the mind take you away.