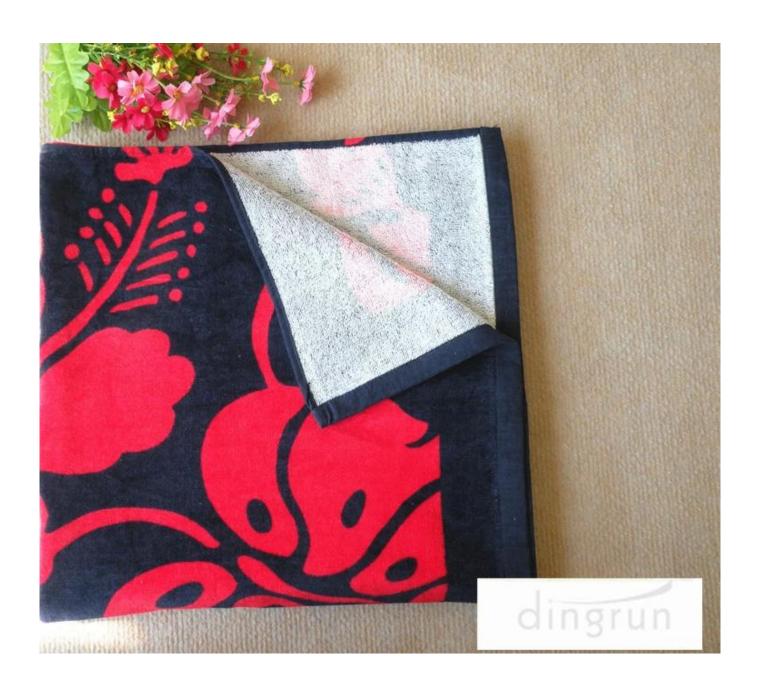

## Specifications of Cotton Printing beach towel:

| Product name | cotton beach towel on sale                                    |
|--------------|---------------------------------------------------------------|
| Size         | 140*70cm,160*80cm,180*100cm                                   |
| Weight       | 300gsm-500gsm                                                 |
| Material     | 100%cotton                                                    |
| Color        | As customer's request                                         |
| Logo         | full reactive printing                                        |
| Feature      | soft and plush, durable, absorbency, AZO-Free, color fastness |
| Style        | One side velour full print, one side white terry              |
| MOQ          | 1000pcs/design                                                |