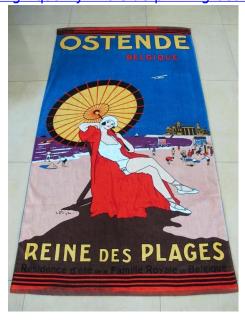

Some designs of Cotton Printing beach towel:

Our Newport beach towel collection is inspired by Newport Rhode Island. Sit back and relax and drift away with our oversized Newport towels and let the mind take you away.