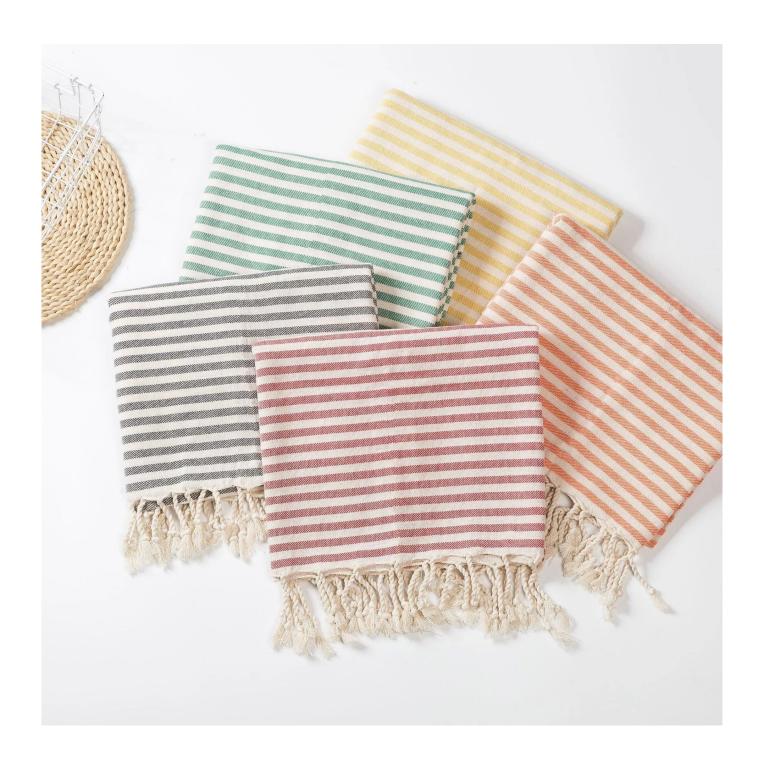

# <mark>detail</mark>

| Material        | 80% cotton 20%polyester                                                                          |  |
|-----------------|--------------------------------------------------------------------------------------------------|--|
| cut it          | 90x180 cm, 100x180 cm                                                                            |  |
| weight          | 200gsm                                                                                           |  |
| color           | as picture                                                                                       |  |
| use             | Great for beach, surf, home, hotel, travel and gift, etc.                                        |  |
| market          | Our main markets are Europe, North and South America, Australia and so on.                       |  |
| sampling time   | 10-15 days, depending on the design                                                              |  |
| Production time | 25-30 days depends on batch                                                                      |  |
| MOQ             | 100pcs per design. But we can make small customized orders according to your specific situation. |  |
| Bag             | According to customer requirements, care labels, colored paper cards, opp bags, PVC bags, etc.   |  |
| carton          | Carton: 50*40*48cm/20pcs/carton                                                                  |  |
| port of loading | Shenzhen or Shanghai or Wuhan.                                                                   |  |
| salary due      | Immediate payment (30% deposit, balance 70% against copy of B/L) or L/C                          |  |
| other           | Customization, OEM, ODM                                                                          |  |

# **Product Image:**

We produce a wide range of bathrobes, bath mats, towels, face towels, hair towels, blankets, mattress pads, pool towels, sheets, pillowcases.