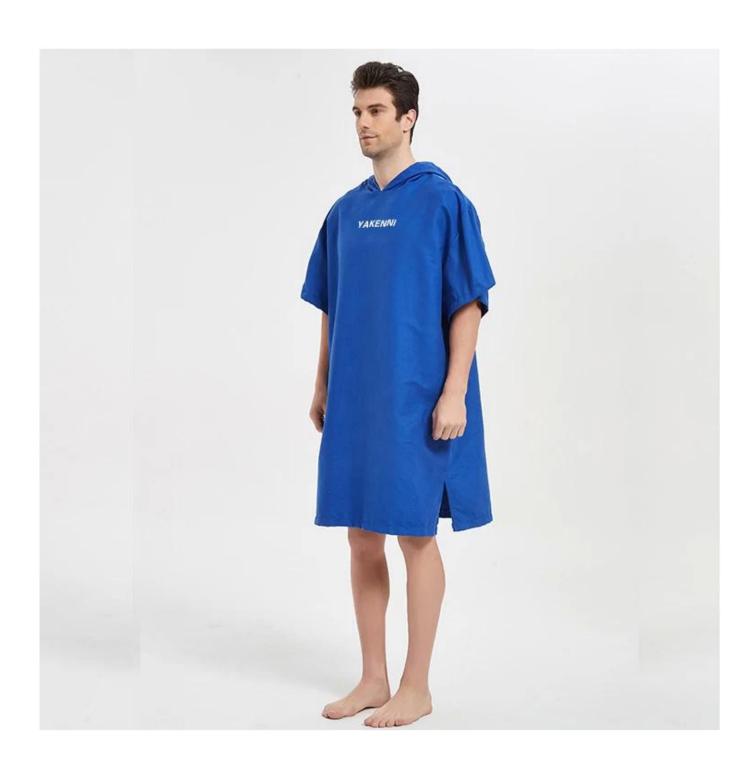

|  |
| MOQ              | 100 pieces per design. But we can do a small custom order according to your specific situation.   |  |
| package          | wash care label, color paper card, opp bag, PVC bag and so on, according to customer requirements |  |
| carton box       | Carton: 50 * 40 * 48cm / 20pcs / carton                                                           |  |
| Loading port     | Shenzhen or Shanghai or Wuhan.                                                                    |  |
| Payment deadline | TT (30% deposit, 70% balance against BL copy) or LC at sight                                      |  |
| Other            | Customized, OEM, ODM                                                                              |  |

# **Product picture:**













# 精致锁边 >>>

锁边线均匀平整,牢固耐用 无线头,无毛边





We produce all kinds of bathrobe, bath mat, towel, facet, hair towel, blanket, mattress, pool towel, bed sheet, pillow case.

## **Recommend product**





manufacturers of hooded beach towels for children

baby poncho factory



wholesale baby bathrobe



baby towel with hood

#### **Packing and shipping**

- 1.1pc / polybag, 36pcs / ctn; we can also pack the goods as special requirement.
- 2. Payment terms:  $T/T \square L/C$ , we will start producing your goods after receiving your 30% payment in advance. And we will ship the goods upon receipt of the 70% balance.
- 3. Shipping by sea or air depends on customer's requests.

#### **Our services**

- 1. Quick response within 12 hours.
- 2. We can offer premium quality, competitive price, pro