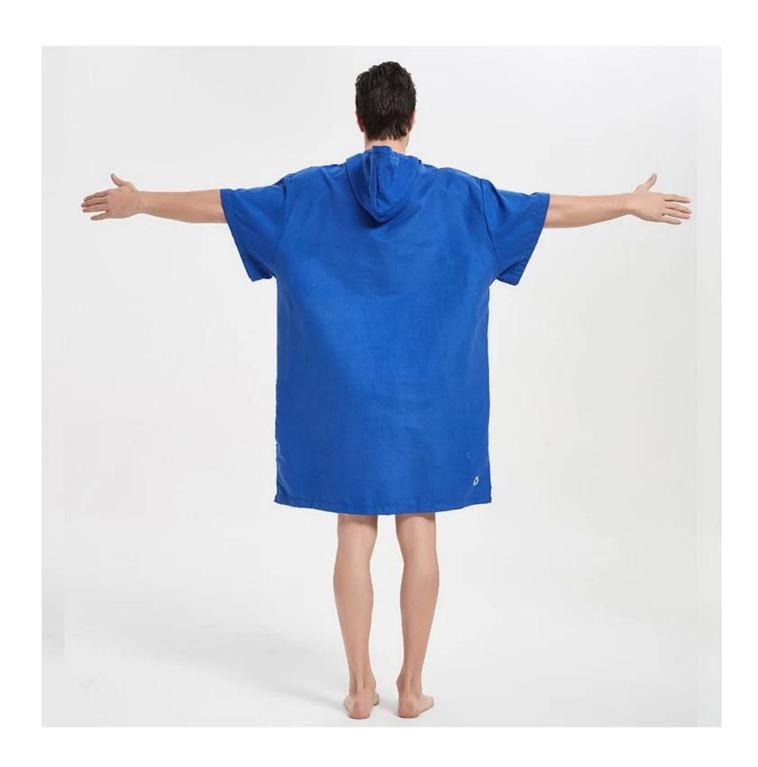

|  |
| MOQ              | 100 pieces per design. But we can do a small custom order according to your specific situation.   |  |
| package          | wash care label, color paper card, opp bag, PVC bag and so on, according to customer requirements |  |
| carton box       | Carton: 50 * 40 * 48cm / 20pcs / carton                                                           |  |
| Loading port     | Shenzhen or Shanghai or Wuhan.                                                                    |  |
| Payment deadline | TT (30% deposit, 70% balance against BL copy) or LC at sight                                      |  |
| Other            | Customized, OEM, ODM                                                                              |  |

# **Product picture:**













# 精致锁边 >>>

锁边线均匀平整,牢固耐用 无线头,无毛边





We produce all kinds of bathrobe, bath mat, towel, facet, hair towel, blanket, mattress, pool towel, bed sheet, pillow case.

## **Recommend product**





manufacturers of hooded beach towels for children

baby poncho factory



wholesale baby bathrobe



baby towel with hood

#### **Packing and shipping**

- 1.1pc / polybag, 36pcs / ctn; we can also pack the goods as special requirement.
- 2. Payment terms:  $T/T \square L/C$ , we will start producing your goods after receiving your 30% payment in advance. And we will ship the goods upon receipt of the 70% balance.
- 3. Shipping by sea or air depends on customer's requests.

#### **Our services**

- 1. Quick response within 12 hours.
- 2. We can offer premium quality, competitive price, prompt