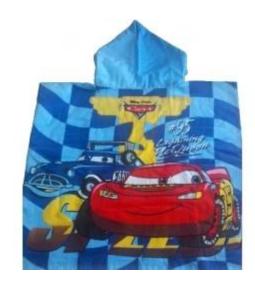

card, opp bag, PVC bag and so on, according to customer requirements |  |
| carton box       | Carton: 50 * 40 * 48cm / 20pcs / carton                                                           |  |
| Loading port     | Shenzhen or Shanghai or Wuhan.                                                                    |  |
| Payment deadline | TT (30% deposit, 70% balance against BL copy) or LC at sight                                      |  |
| Other            | Customized, OEM, ODM                                                                              |  |

# **Product picture:**













# 精致锁边 >>>

锁边线均匀平整,牢固耐用 无线头,无毛边





We produce all kinds of bathrobe, bath mat, towel, facet, hair towel, blanket, mattress, pool towel, bed sheet, pillow case.

## **Recommend product**





manufacturers of hooded beach towels for children

baby poncho factory



wholesale baby bathrobe



baby towel with hood

#### **Packing and shipping**

- 1.1pc / polybag, 36pcs / ctn; we can also pack the goods as special requirement.
- 2. Payment terms:  $T/T \square L/C$ , we will start producing your goods after receiving your 30% payment in advance. And we will ship the goods upon receipt of the 70% balance.
- 3. Shipping by sea or air depends on customer's requests.

#### **Our services**

- 1. Quick response within 12 hours.
- 2. We can offer premium quality, competitive price, prompt delivery and low minimum orders.
- 3.To meet children's demand as much as possible soft touch, anti-filling, fade.

- 4.Can pass SGS, intertek test, OEKO 100 standard.
- 5. OEM welcome.
- 6. Free sa