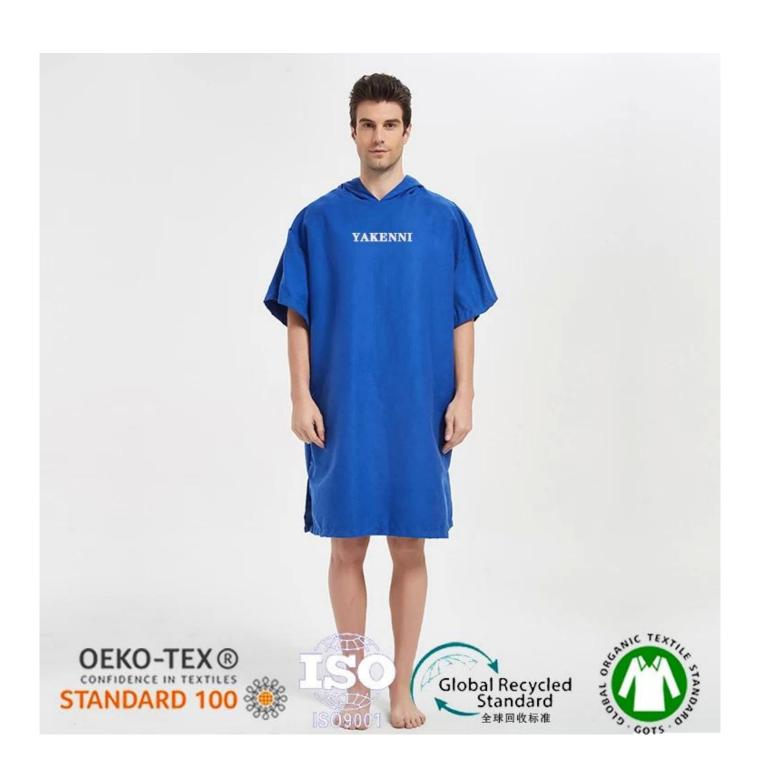

|  |
| MOQ              | 100 pieces per design. But we can do a small custom order according to your specific situation.   |  |
| package          | wash care label, color paper card, opp bag, PVC bag and so on, according to customer requirements |  |
| carton box       | Carton: 50 * 40 * 48cm / 20pcs / carton                                                           |  |
| Loading port     | Shenzhen or Shanghai or Wuhan.                                                                    |  |
| Payment deadline | TT (30% deposit, 70% balance against BL copy) or LC at sight                                      |  |
| Other            | Customized, OEM, ODM                                                                              |  |

# **Product picture:**













# 精致锁边 >>>

锁边线均匀平整,牢固耐用 无线头,无毛边





We produce all kinds of bathrobe, bath mat, towel, facet, hair towel, blanket, mattress, pool towel, bed sheet, pillow case.

## **Recommend product**





manufacturers of hooded beach towels for children

baby poncho factory



wholesale baby bathrobe



baby towel with hood

#### **Packing and shipping**

- 1.1pc / polybag, 36pcs / ctn; we can also pack the goods as special requirement.
- 2. Payment terms:  $T/T \square L/C$ , we will start producing your goods after receiving your 30% payment in advance. And we will ship the goods upon receipt of the 70% balance.
- 3. Shipping by sea or air depends on customer's requests.

#### **Our services**

- 1. Quick response within 12 hours.
- 2. We can offer premium quality, competitive price, p