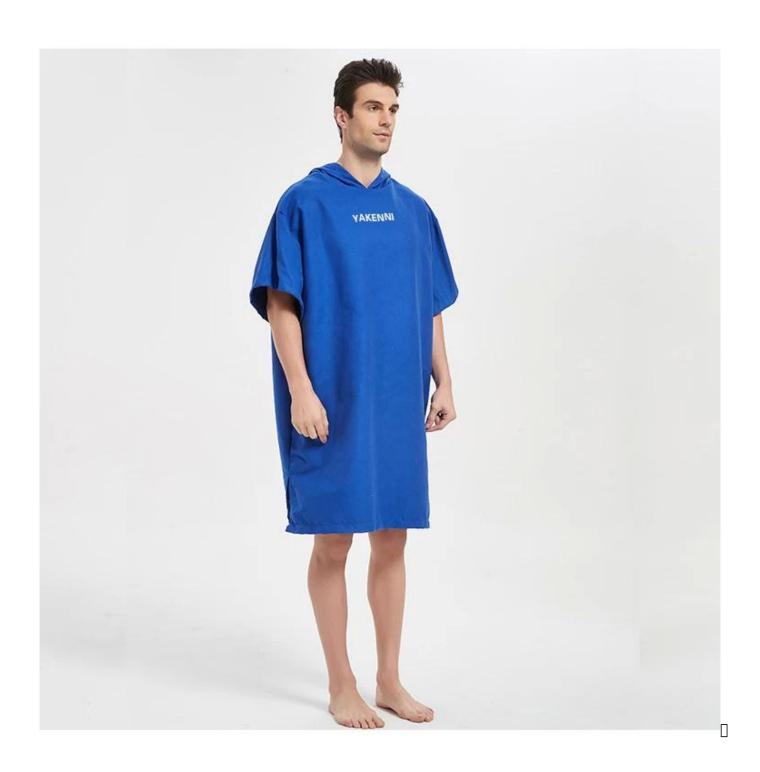

|  |
| MOQ              | 100 pieces per design. But we can do a small custom order according to your specific situation.   |  |
| package          | wash care label, color paper card, opp bag, PVC bag and so on, according to customer requirements |  |
| carton box       | Carton: 50 * 40 * 48cm / 20pcs / carton                                                           |  |
| Loading port     | Shenzhen or Shanghai or Wuhan.                                                                    |  |
| Payment deadline | TT (30% deposit, 70% balance against BL copy) or LC at sight                                      |  |
| Other            | Customized, OEM, ODM                                                                              |  |

# **Product picture:**













# 精致锁边 >>>

锁边线均匀平整,牢固耐用 无线头,无毛边





We produce all kinds of bathrobe, bath mat, towel, facet, hair towel, blanket, mattress, pool towel, bed sheet, pillow case.

## **Recommend product**





manufacturers of hooded beach towels for children

baby poncho factory



wholesale baby bathrobe



baby towel with hood

#### **Packing and shipping**

- 1.1pc / polybag, 36pcs / ctn; we can also pack the goods as special requirement.
- 2. Payment terms:  $T/T \square L/C$ , we will start producing your goods after receiving your 30% payment in advance. And we will ship the goods upon receipt of the 70% balance.
- 3. Shipping by sea or air depends on customer's requests.

#### **Our services**

- 1. Quick response within 12 hours.
- 2. We can offer premium quality, competitive price, promp