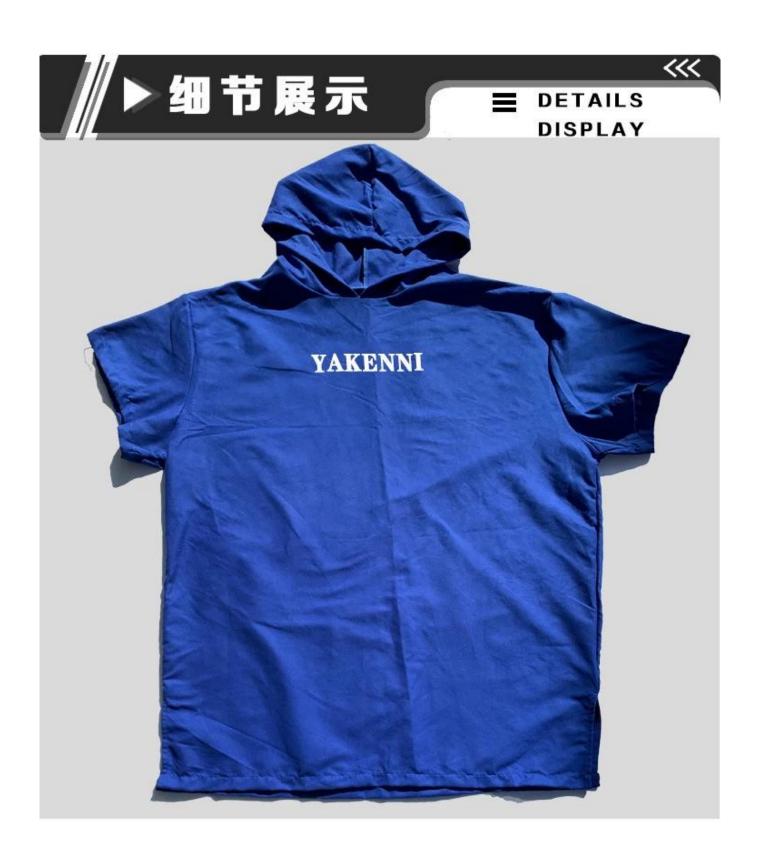

|  |
| MOQ              | 100 pieces per design. But we can do a small custom order according to your specific situation.   |  |
| package          | wash care label, color paper card, opp bag, PVC bag and so on, according to customer requirements |  |
| carton box       | Carton: 50 * 40 * 48cm / 20pcs / carton                                                           |  |
| Loading port     | Shenzhen or Shanghai or Wuhan.                                                                    |  |
| Payment deadline | TT (30% deposit, 70% balance against BL copy) or LC at sight                                      |  |
| Other            | Customized, OEM, ODM                                                                              |  |

# **Product picture:**













# 精致锁边 >>>

锁边线均匀平整,牢固耐用 无线头,无毛边





We produce all kinds of bathrobe, bath mat, towel, facet, hair towel, blanket, mattress, pool towel, bed sheet, pillow case.

## **Recommend product**





manufacturers of hooded beach towels for children

baby poncho factory



wholesale baby bathrobe



baby towel with hood

#### **Packing and shipping**

- 1.1pc / polybag, 36pcs / ctn; we can also pack the goods as special requirement.
- 2. Payment terms:  $T/T \square L/C$ , we will start producing your goods after receiving your 30% payment in advance. And we will ship the goods upon receipt of the 70% balance.
- 3. Shipping by sea or air depends on customer's requests.

#### **Our services**

- 1. Quick response within 12 hours.
- 2. We can offer premium quality, competitive price, prompt de