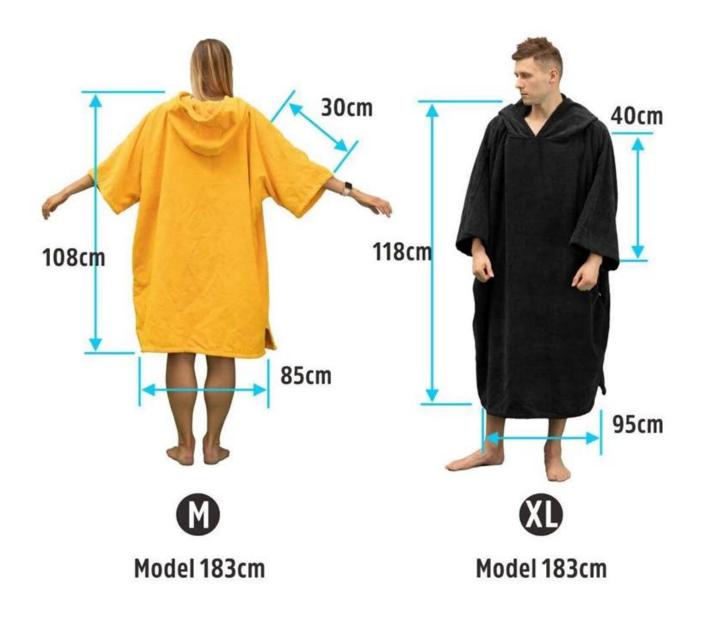

## **Detailed information**

| Material         | flannel                                                                                           |
|------------------|---------------------------------------------------------------------------------------------------|
| Cut it           | Size Adult 95*118cm and 85*108cm,<br>Teen Plus: 60*96cm,<br>Child: 60*60cm or custom              |
| Weight           | 260gsm-280gsm, or as your request                                                                 |
| Color            | Reactive printing from 1 to 12 colors and CMYK printing and digital printing                      |
| use              | perfect for beach, surfing, home, hotel, travel and gift and so on.                               |
| Market           | Our main market is Europe, North America and South America, Australia, etc.                       |
| Sampling time    | 10-15 days depend on the design                                                                   |
| Production times | 25-30 days depend on the bulk quantity                                                            |
| MOQ              | 100 pieces per design. But we can do a small custom order according to your specific situation.   |
| package          | wash care label, color paper card, opp bag, PVC bag and so on, according to customer requirements |
| carton box       | Carton: 50 * 40 * 48cm / 20pcs / carton                                                           |
| Loading port     | Shenzhen or Shanghai or Wuhan.                                                                    |
| Payment deadline | TT (30% deposit, 70% balance against BL copy) or LC at sight                                      |
| Other            | Customized, OEM, ODM                                                                              |