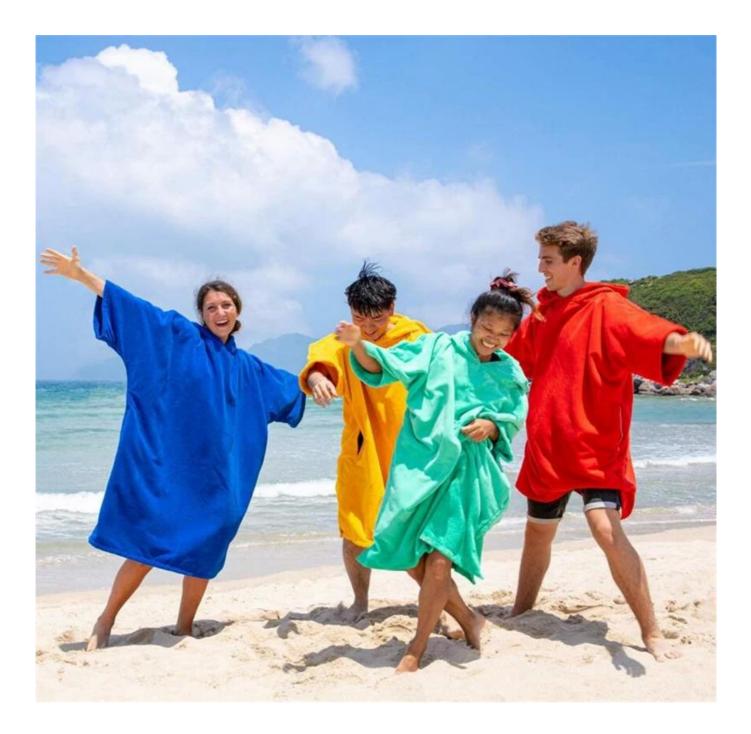

## **Detailed information**

| Material         | flannel                                                                                           |
|------------------|---------------------------------------------------------------------------------------------------|
| Cut it           | Size Adult 95*118cm and 85*108cm,<br>Teen Plus: 60*96cm,<br>Child: 60*60cm or custom              |
| Weight           | 260gsm-280gsm, or as your request                                                                 |
| Color            | Reactive printing from 1 to 12 colors and CMYK printing and digital printing                      |
| use              | perfect for beach, surfing, home, hotel, travel and gift and so on.                               |
| Market           | Our main market is Europe, North America and South America, Australia, etc.                       |
| Sampling time    | 10-15 days depend on the design                                                                   |
| Production times | 25-30 days depend on the bulk quantity                                                            |
| MOQ              | 100 pieces per design. But we can do a small custom order according to your specific situation.   |
| package          | wash care label, color paper card, opp bag, PVC bag and so on, according to customer requirements |
| carton box       | Carton: 50 * 40 * 48cm / 20pcs / carton                                                           |
| Loading port     | Shenzhen or Shanghai or Wuhan.                                                                    |
| Payment deadline | TT (30% deposit, 70% balance against BL copy) or LC at sight                                      |
| Other            | Customized, OEM, ODM                                                                              |