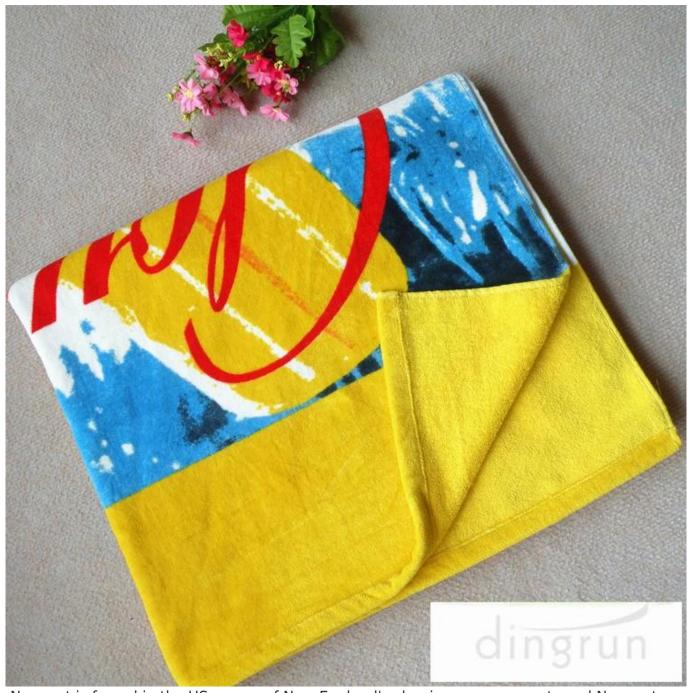

Some designs of Double Side Printing beach towel:

Our Newport beach towel collection is inspired by Newport Rhode Island. Sit back and relax and drift away with our oversized Newport towels and let the mind take you away.

Newport is famed in the US as one of New England's classic summer resorts and Newport mansions.

Our Newport collection is woven from premium soft twist Indian yarns to achieve a fabulous ultra absorbent finish and sophisticated border.

Designs feature classic Americana nautical themes such as sail ships, lighthouses, and more.

If you are interested in our beach towels, please feel free to <u>contact us!</u>

<u>Click here!! More information about our company!</u>