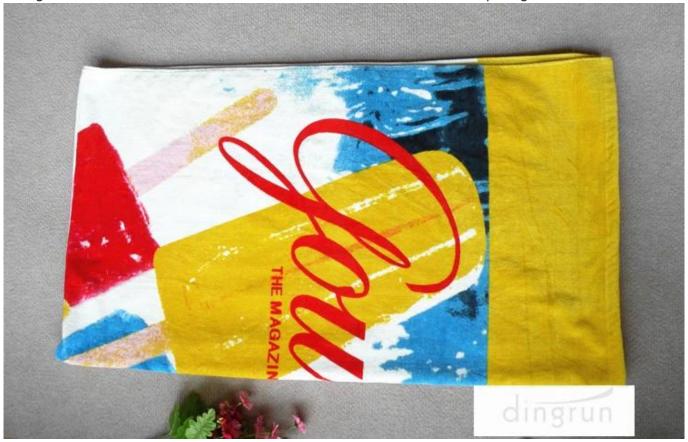

Some designs of Double Side Printing beach towel:

Our Newport beach towel collection is inspired by Newport Rhode Island. Sit back and relax and drift away with our oversized Newport towels and let the mind take you away.

Newport is famed in the US as one of New England's classic summer resorts and Newport mansions.

Our Newport collection is woven from premium soft twist Indian yarns to achieve a fabulous ultra absorbent finish and sophisticated border.

Designs feature classic Americana nautical themes such as sail ships, lighthouses, and more.

If you are interested in our beach towels, please feel free to <u>contact us!</u>

<u>Click here!! More information about our company!</u>