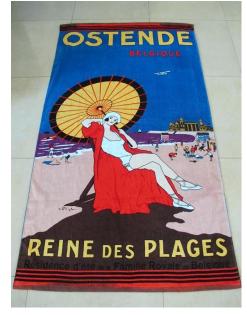

Some designs of Double Side Printing beach towel:

Our Newport beach towel collection is inspired by Newport Rhode Island. Sit back and relax and drift away with our oversized Newport towels and let the mind take you away.

Newport is famed in the US as one of New England's classic summer resorts and Newport mansions.

Our Newport collection is woven from premium soft twist Indian yarns to achieve a fabulous ultra absorbent finish and sophisticated border.

Designs feature classic Americana nautical themes such as sail ships, lighthouses, and more.

If you are interested in our beach towels, please feel free to <u>contact us!</u>

<u>Click here!! More information about our company!</u>