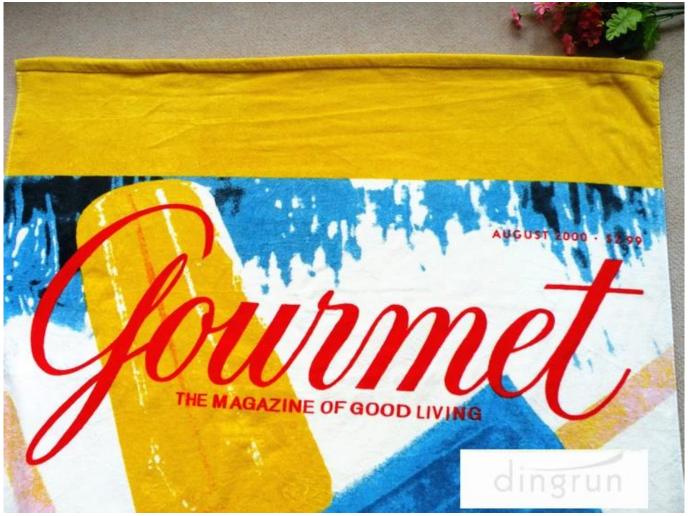

Some designs of Double Side Printing beach towel:

Our Newport beach towel collection is inspired by Newport Rhode Island. Sit back and relax and drift away with our oversized Newport towels and let the mind take you away.

Newport is famed in the US as one of New England's classic summer resorts and Newport mansions.

Our Newport collection is woven from premium soft twist Indian yarns to achieve a fabulous ultra absorbent finish and sophisticated border.

Designs feature classic Americana nautical themes such as sail ships, lighthouses, and more.

If you are interested in our beach towels, please feel free to <u>contact us!</u>

<u>Click here!! More information about our company!</u>