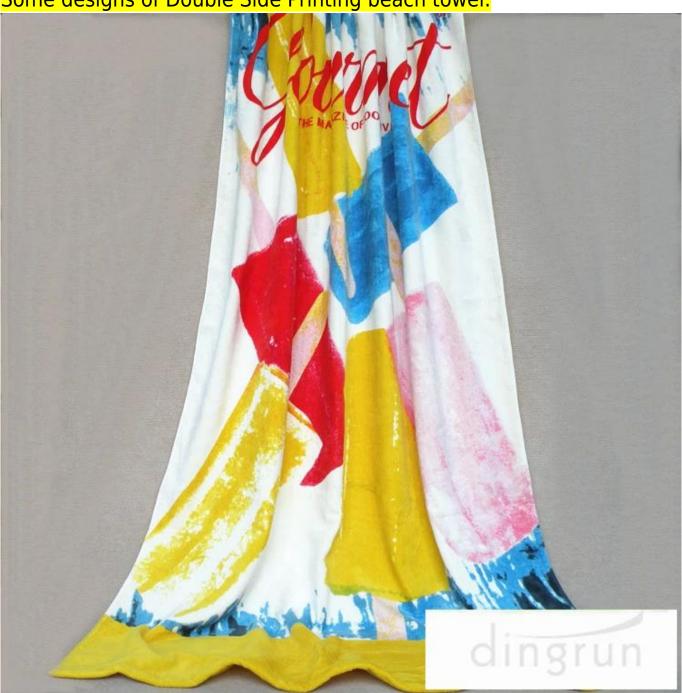

Some designs of Double Side Printing beach towel:

Our Newport beach towel collection is inspired by Newport Rhode Island. Sit back and relax and drift away with our oversized Newport towels and let the mind take you away.