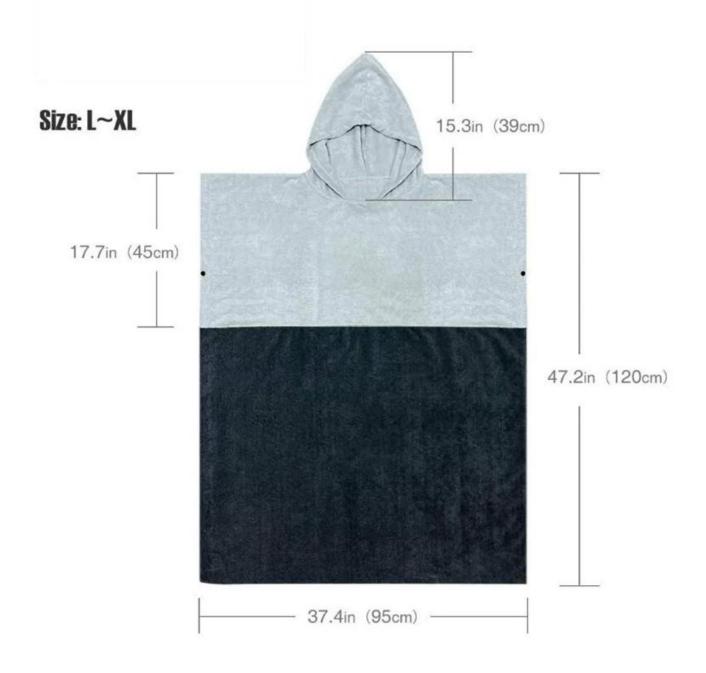

## **Detailed information**

| Material         | flannel                                                                                           |
|------------------|---------------------------------------------------------------------------------------------------|
| Cut it           | Size Adult 95*118cm and 85*108cm,<br>Teen Plus: 60*96cm,<br>Child: 60*60cm or custom              |
| Weight           | 260gsm-280gsm, or as your request                                                                 |
| Color            | Reactive printing from 1 to 12 colors and CMYK printing and digital printing                      |
| use              | perfect for beach, surfing, home, hotel, travel and gift and so on.                               |
| Market           | Our main market is Europe, North America and South America, Australia, etc.                       |
| Sampling time    | 10-15 days depend on the design                                                                   |
| Production times | 25-30 days depend on the bulk quantity                                                            |
| моq              | 100 pieces per design. But we can do a small custom order according to your specific situation.   |
| package          | wash care label, color paper card, opp bag, PVC bag and so on, according to customer requirements |
| carton box       | Carton: 50 * 40 * 48cm / 20pcs / carton                                                           |
| Loading port     | Shenzhen or Shanghai or Wuhan.                                                                    |
| Payment deadline | TT (30% deposit, 70% balance against BL copy) or LC at sight                                      |
| Other            | Customized, OEM, ODM                                                                              |