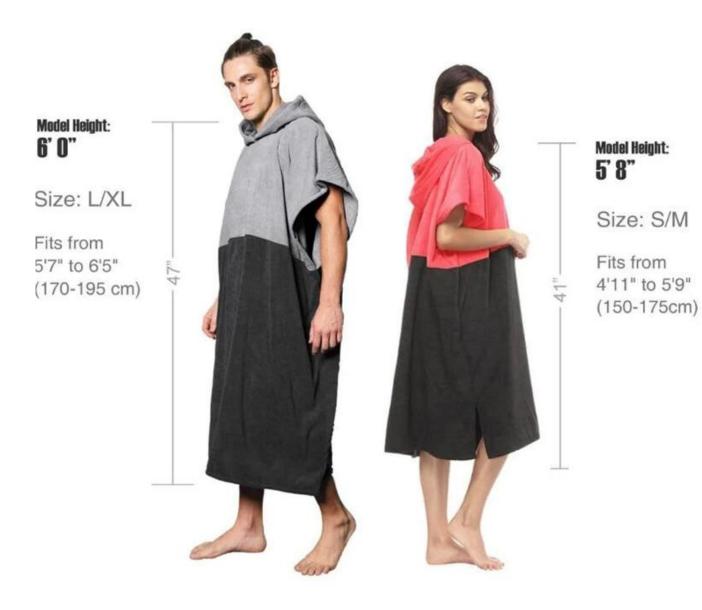

## **Detailed information**

| Material         | flannel                                                                                           |
|------------------|---------------------------------------------------------------------------------------------------|
| Cut it           | Size Adult 95*118cm and 85*108cm,<br>Teen Plus: 60*96cm,<br>Child: 60*60cm or custom              |
| Weight           | 260gsm-280gsm, or as your request                                                                 |
| Color            | Reactive printing from 1 to 12 colors and CMYK printing and digital printing                      |
| use              | perfect for beach, surfing, home, hotel, travel and gift and so on.                               |
| Market           | Our main market is Europe, North America and South America, Australia, etc.                       |
| Sampling time    | 10-15 days depend on the design                                                                   |
| Production times | 25-30 days depend on the bulk quantity                                                            |
| моq              | 100 pieces per design. But we can do a small custom order according to your specific situation.   |
| package          | wash care label, color paper card, opp bag, PVC bag and so on, according to customer requirements |
| carton box       | Carton: 50 * 40 * 48cm / 20pcs / carton                                                           |
| Loading port     | Shenzhen or Shanghai or Wuhan.                                                                    |
| Payment deadline | TT (30% deposit, 70% balance against BL copy) or LC at sight                                      |
| Other            | Customized, OEM, ODM                                                                              |