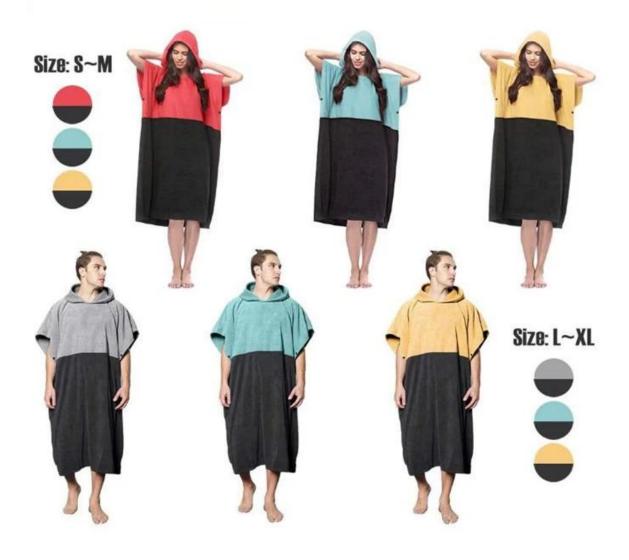

## **Detailed information**

| Material         | flannel                                                                                           |
|------------------|---------------------------------------------------------------------------------------------------|
| Cut it           | Size Adult 95*118cm and 85*108cm,<br>Teen Plus: 60*96cm,<br>Child: 60*60cm or custom              |
| Weight           | 260gsm-280gsm, or as your request                                                                 |
| Color            | Reactive printing from 1 to 12 colors and CMYK printing and digital printing                      |
| use              | perfect for beach, surfing, home, hotel, travel and gift and so on.                               |
| Market           | Our main market is Europe, North America and South America, Australia, etc.                       |
| Sampling time    | 10-15 days depend on the design                                                                   |
| Production times | 25-30 days depend on the bulk quantity                                                            |
| моq              | 100 pieces per design. But we can do a small custom order according to your specific situation.   |
| package          | wash care label, color paper card, opp bag, PVC bag and so on, according to customer requirements |
| carton box       | Carton: 50 * 40 * 48cm / 20pcs / carton                                                           |
| Loading port     | Shenzhen or Shanghai or Wuhan.                                                                    |
| Payment deadline | TT (30% deposit, 70% balance against BL copy) or LC at sight                                      |
| Other            | Customized, OEM, ODM                                                                              |