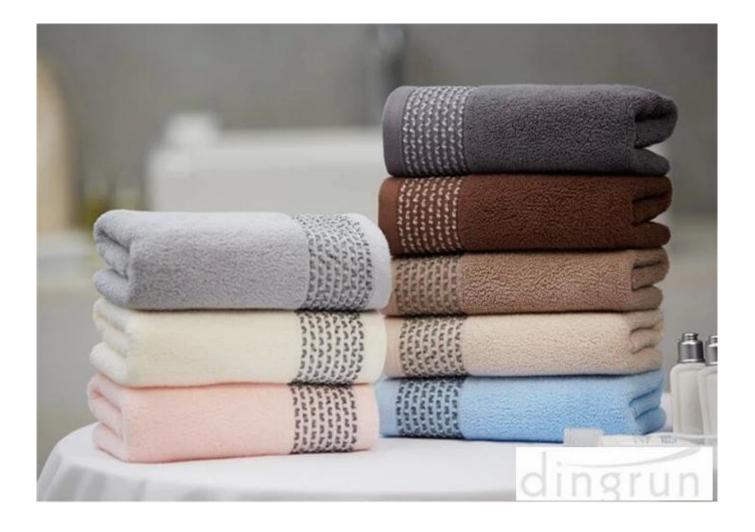

This high quality hotel towel set is the ideal towel to have for hotel or personal use. When visiting a hotel there is nothing better than the bedding and the towel. Now, you can have that same quality in your home. That plush feel, soft textures, and larger sizes make the hotel styles of towels desirable to own.

You can choose your ideal colors ,ideal size, ideal designs for your ideal life. The prices and value are undeniable, so making the purchase of luxurious towels does not have to be a guilt ridden process.

This high quality hotel towel set is makes of 100% pure cotton which makes the towels. It is soft and super absorbent. This high quality hotel towel set has three different size of towels: hand towel(34X35CM), face towel(34X75CM), bath towel(70X140CM). It fits all our needs in