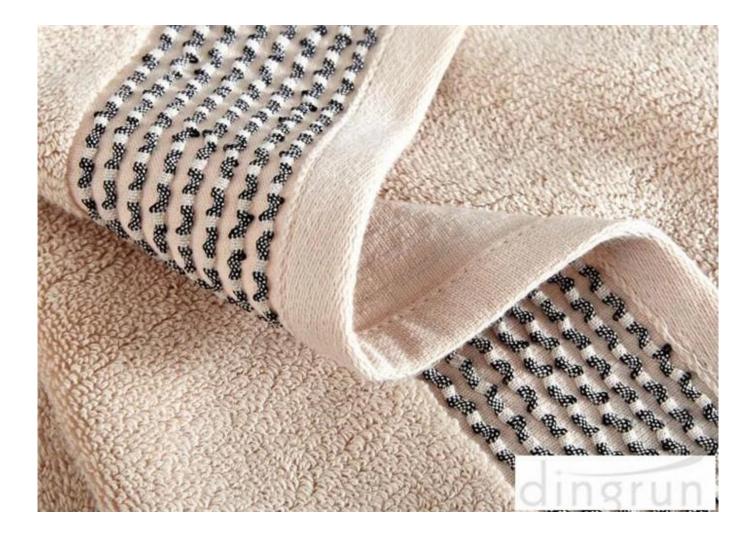

# **Detailed information**

| Product name  | Hangzhou G20 Hot Sale Exquisite and Elegant Hotel Towel                                                              |
|---------------|----------------------------------------------------------------------------------------------------------------------|
| Material      | 100%cotton.                                                                                                          |
| Size          | 60X120cm,70X140cm,30"X60", 80X160cm, 100X180cm,or as your request.                                                   |
| Weight        | 290gsm500gsm, 260g, 280g, 300g, 350g, 370g, 450g from light weight for cheap market to big weight for luxury market. |
| Color         | as your pantone color.                                                                                               |
| Logo          | Embroidery, printing or jacquard.                                                                                    |
| feature       | Soft & plush, soft touch, durable, absorbency, antistatic, AZO-<br>free, color fastness.                             |
| Style         | Reactive printing, Embroidery or jacquard.                                                                           |
| Inner packing | 1pc/polybag,carton size:40*43*50 cm; GW/NW:16/15kg;Also according to customer's requests.                            |
| Outer packing | Carton,bales packing.                                                                                                |

This high quality hotel towel set is the ideal towel to have for hotel or personal use. When visiting a hotel there is nothing better than the bedding and the towel. Now, you can have that same quality in your home. That plush feel, soft textures, and larger sizes make the hotel styles of towels desirable to own.