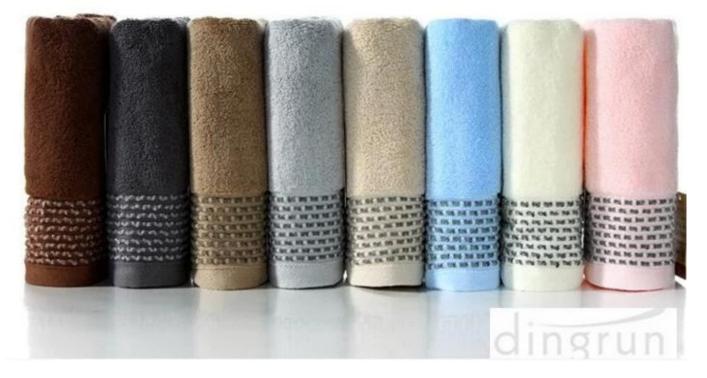

### Suit hotel towel

This high quality hotel towel set is the ideal towel to have for hotel or personal use. When visiting a hotel there is nothing better than the bedding and the towel. Now, you can have that same quality in your home. That plush feel, soft textures, and larger sizes make the hotel styles of towels desirable to own.

You can choose your ideal colors ,ideal size, ideal designs for your ideal life. The prices and value are undeniable, so making the purchase of luxurious towels does not have to be a guilt ridden process.

This high quality hotel towel set is makes of 100% pure cotton which makes the towels. It is soft and super absorbent. This high quality hotel towel set has three different size of towels: hand towel(34X35CM), face towel(34X75CM), bath towel(70X140CM). It fits all our needs in