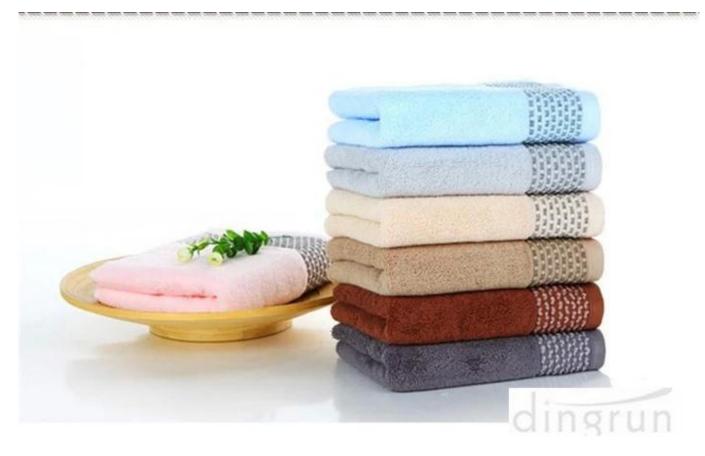

### Suit hotel towel

This high quality hotel towel set is the ideal towel to have for hotel or personal use. When visiting a hotel there is nothing better than the bedding and the towel. Now, you can have that same quality in your home. That plush feel, soft textures, and larger sizes make the hotel styles of towels desirable to own.

You can choose your ideal colors ,ideal size, ideal designs for your ideal life. The prices and value are undeniable, so making the purchase of luxurious towels does not have to be a guilt ridden process.

This high quality hotel towel set is makes of 100% pure cotton which makes the towels. It is soft and super absorbent. This high quality hotel towel set has three different size of towels: hand towel(34X35CM), face towel(34X75CM), bath towel(70X140CM). It fits all our needs in