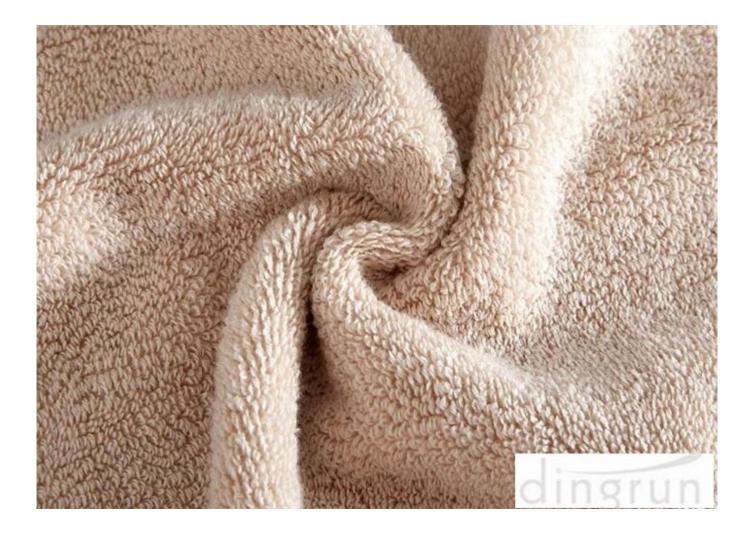

This high quality hotel towel set is the ideal towel to have for hotel or personal use. When visiting a hotel there is nothing better than the bedding and the towel. Now, you can have that same quality in your home. That plush feel, soft textures, and larger sizes make the hotel styles of towels desirable to own.

This high quality hotel towel set is makes of 100% pure cotton which makes the towels. It is soft and super absorbent. This high quality hotel towel set has three different size of towels: hand towel(34X35CM), face towel(34X75CM), bath towel(70X140CM). It fits all our needs in