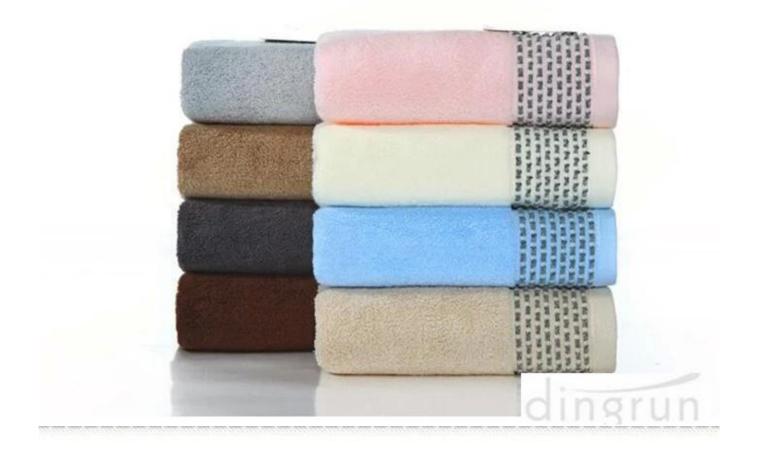

### Suit hotel towel

This high quality hotel towel set is the ideal towel to have for hotel or personal use. When visiting a hotel there is nothing better than the bedding and the towel. Now, you can have that same quality in your home. That plush feel, soft textures, and larger sizes make the hotel styles of towels desirable to own.

You can choose your ideal colors ,ideal size, ideal designs for your ideal life. The prices and value are undeniable, so making the purchase of luxurious towels does not have to be a guilt ridden process.

This high quality hotel towel set is makes of 100% pure cotton which makes the towels. It is soft and super absorbent. This high quality hotel towel set has three different size of towels: hand towel(34X35CM), face towel(34X75CM), bath towel(70X140CM). It fits all our needs in