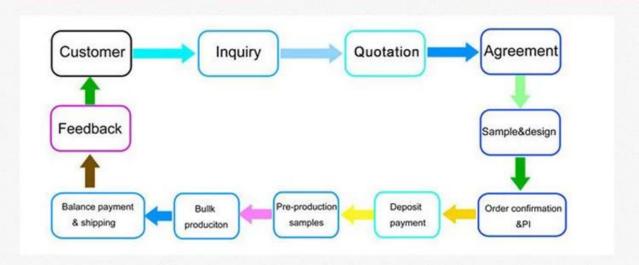

# How to proceed an order

If you want to find a factory to custom Towel ,pls leave us a message.

If you want to order stock small quantity Towel,pls leave us a message.

The process of production