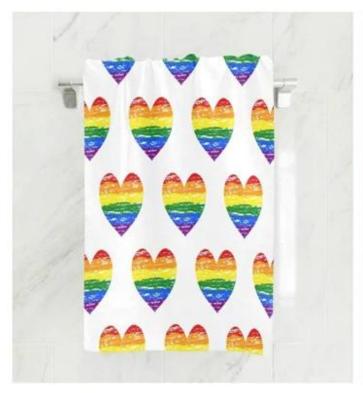

### **Detailed information**

| Product name     | Homosexual Love Rainbow Hand Towels Gay Pride Bath<br>Bathroom Shower Towels                         |
|------------------|------------------------------------------------------------------------------------------------------|
| Material         | 80% polyester/20% polyamide fiber                                                                    |
| Size             | 30"x15" or as your request                                                                           |
| Weight           | 450GSM or as your request                                                                            |
| Color            | Could be customized                                                                                  |
| Logo             | Printed or Embroidered                                                                               |
| feature          | Soft and soft, soft to the touch, resistant, absorbent, antistatic, free of nitrogen, color fastness |
| Style            | Reactive printing,Embroidery or jacquard                                                             |
| Inner packing    | 1 pc / polybag, carton size: 40 * 43 * 50 cm; GW / NW: 16 / 15kg; also based on customer requests    |
| External packing | Carton, bales packaging                                                                              |
| MOQ              | 500pieces                                                                                            |

# Widely Used

**Bathroom** 

Sport

Camping