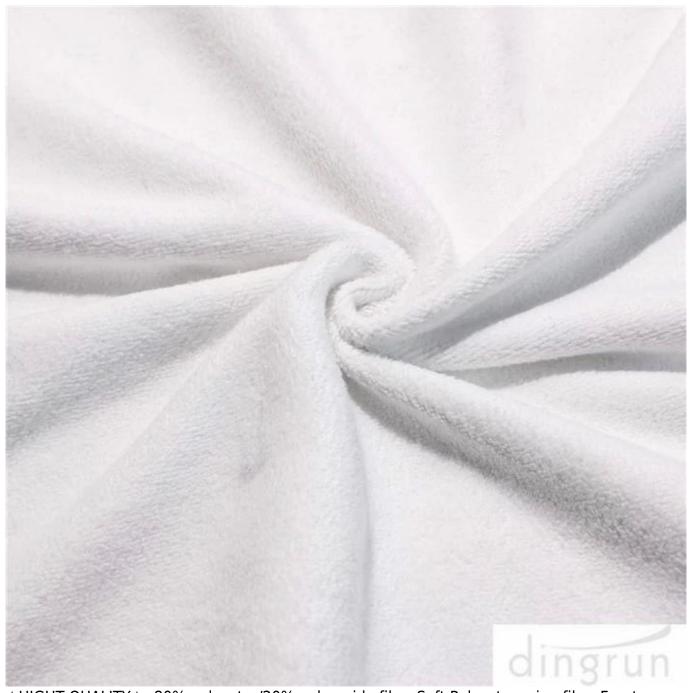

★HIGHT QUALITY★--80% polyester/20% polyamide fiber.Soft Polyester-microfiber Front, Polyamide Terry Back, Made with Non-toxic, Water Soluble Dyes.

**★**DURABLE & MOISTURE WICKING★--The towels are generously sized, have exceptional absorbency and are quick drying. The fabric glides smoothly over your body wicking away moisture. Machine Washed Without Fraying, Pilling or Losing Lint Under Low Temperature Water, and Extra Quick Drying.