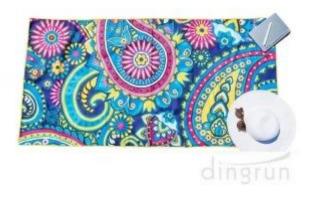

## **Product Detail**

Material: 80% Polyester + 20% Polyamide Fiber

Size: 30"h x 15"w

N.W.: 130g/4.6oz

Design: CUSTOMIZATION Design

**★DIMENSIONS**★--Manufactured Specially for American Standard Towel Sizes: 15"x30" Unfolded