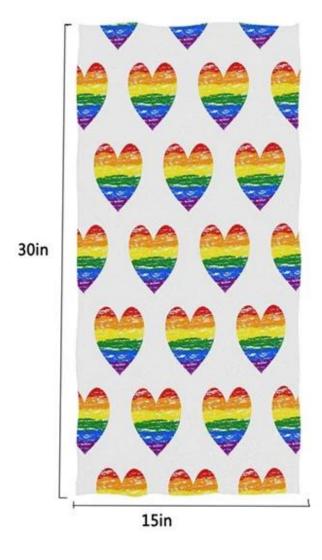

### **Detailed information**

| Product name     | Homosexual Love Rainbow Hand Towels Gay Pride Bath<br>Bathroom Shower Towels                         |
|------------------|------------------------------------------------------------------------------------------------------|
| Material         | 80% polyester/20% polyamide fiber                                                                    |
| Size             | 30"x15" or as your request                                                                           |
| Weight           | 450GSM or as your request                                                                            |
| Color            | Could be customized                                                                                  |
| Logo             | Printed or Embroidered                                                                               |
| feature          | Soft and soft, soft to the touch, resistant, absorbent, antistatic, free of nitrogen, color fastness |
| Style            | Reactive printing,Embroidery or jacquard                                                             |
| Inner packing    | 1 pc / polybag, carton size: 40 * 43 * 50 cm; GW / NW: 16 / 15kg; also based on customer requests    |
| External packing | Carton, bales packaging                                                                              |
| MOQ              | 500pieces                                                                                            |

## **Product Detail**

Material: 80% Polyester + 20% Polyamide Fiber

Size: 30"h x 15"w

N.W.: 130g/4.6oz

Design: CUSTOMIZATION Design

**★DIMENSIONS**★--Manufactured Specially for American Standard Towel Sizes: 15"x30" Unfolded