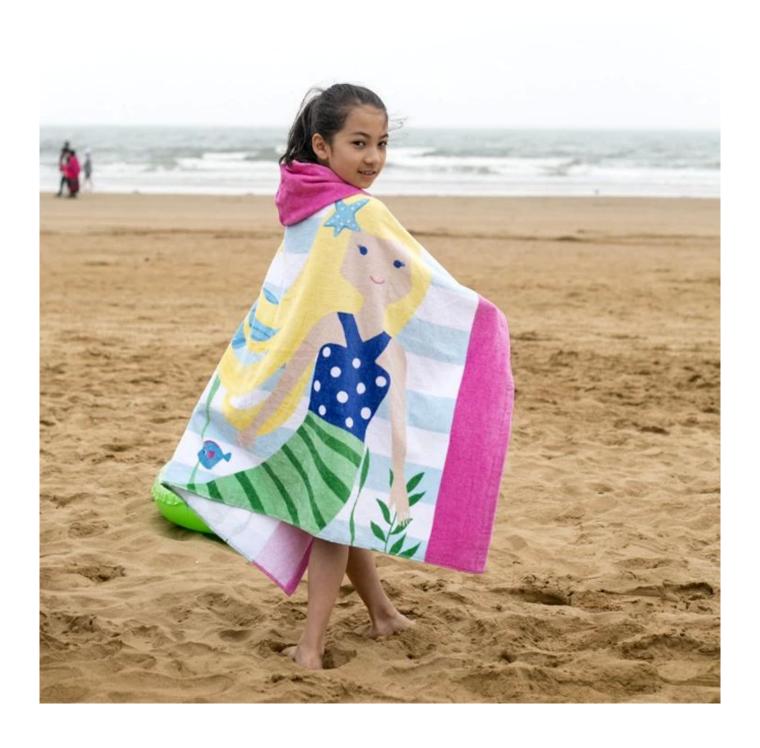

Great for surfers, windsurfers, kitesurfers, swimmers etc and for all the family on holiday, with a built in hood which helps dry your hair and keeps out the wind on chilly days

EXTRA VERSATILE -The simply adorable cartoon printing is gender neutral. Use it at home for bath time fun and snuggles, after swimming or for a fun day at the beach!

### Beach Wrap

Personalization Available 🛽

#### **▼** Overview

Make a splash at the beach or pool with an absorbent towel woven from the softest materials. To make the lovely pattern extra special, personalize it with a name. Our pure cotton wraps boast fade-resistant, eco-friendly dyes and a UPF 50+rating for comfort and peace of mind during fun in the sun.

#### DETAILS THAT MATTER

- Pure cotton velour front reverses to looped pure cotton terry that's incredibly soft and absorbent.
- Oeko-Tex certified, the world's definitive mark of excellence for products that are healthy for your children and healthy for the environment.