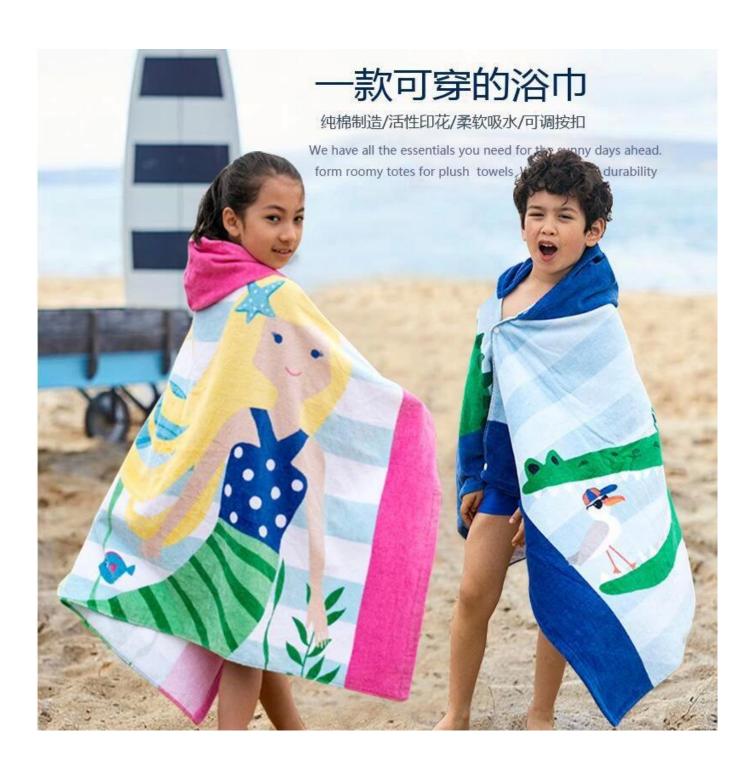

### 100% Cotton

High latitudes Original ecology Long-staple cotton, Soft and comfortable, Superabsorbent

Size:76\*127cm,Available in sizes for Teenagers and Children Oeko-Tex Certified ,eco-friendly dyes and a UPF 50+,The pH value conforms to the national 4.0-8.5 standard,soft skin ,reliable use

Great for surfers, windsurfers, kitesurfers, swimmers etc and for all the family on holiday, with a built in hood which helps dry your hair and keeps out the wind on chilly days

EXTRA VERSATILE -The simply adorable cartoon printing is gender neutral. Use it at home for bath time fun and snuggles, after swimming or for a fun day at the beach!

#### **▼** Overview

Make a splash at the beach or pool with an absorbent towel woven from the softest materials. To make the lovely pattern extra special, personalize it with a name. Our pure cotton wraps boast fade-resistant, eco-friendly dyes and a UPF 50+rating for comfort and peace of mind during fun in the sun.

#### DETAILS THAT MATTER

- Pure cotton velour front reverses to looped pure cotton terry that's incredibly soft and absorbent.
- Oeko-Tex certified, the world's definitive mark of excellence for products that are healthy for your children and healthy for the environment.