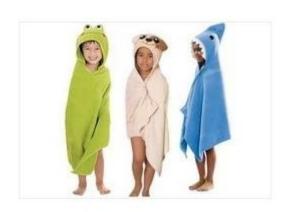

#### **▼** Overview

Make a splash at the beach or pool with an absorbent towel woven from the softest materials. To make the lovely pattern extra special, personalize it with a name. Our pure cotton wraps boast fade-resistant, eco-friendly dyes and a UPF 50+rating for comfort and peace of mind during fun in the sun.

#### DETAILS THAT MATTER

- Pure cotton velour front reverses to looped pure cotton terry that's incredibly soft and absorbent.
- Oeko-Tex certified, the world's definitive mark of excellence for products that are healthy for your children and healthy for the environment.