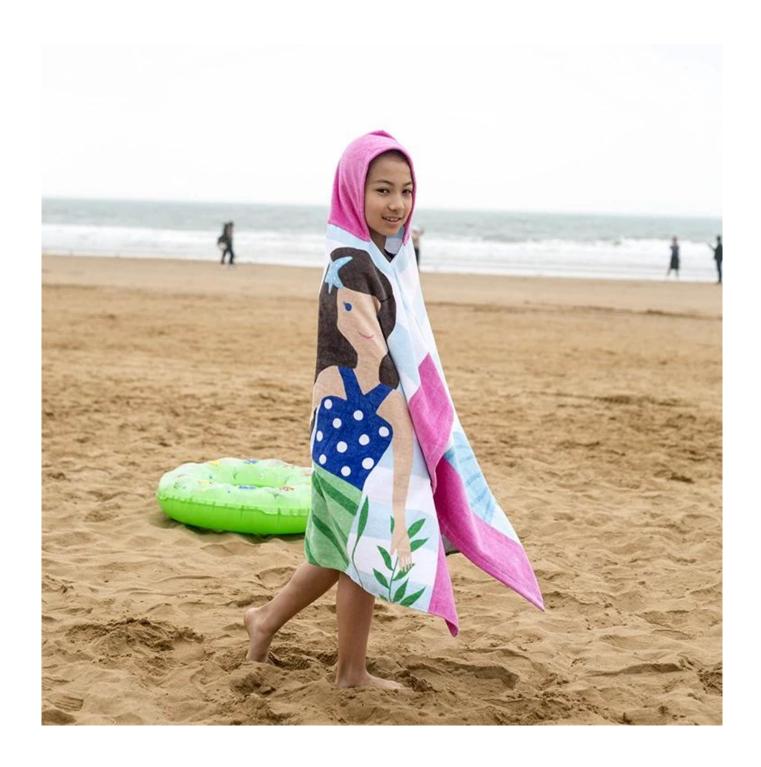

Great for surfers, windsurfers, kitesurfers, swimmers etc and for all the family on holiday, with a built in hood which helps dry your hair and keeps out the wind on chilly days

EXTRA VERSATILE -The simply adorable cartoon printing is gender neutral. Use it at home for bath time fun and snuggles, after swimming or for a fun day at the beach!

#### **▼** Overview

Make a splash at the beach or pool with an absorbent towel woven from the softest materials. To make the lovely pattern extra special, personalize it with a name. Our pure cotton wraps boast fade-resistant, eco-friendly dyes and a UPF 50+rating for comfort and peace of mind during fun in the sun.

#### DETAILS THAT MATTER

- Pure cotton velour front reverses to looped pure cotton terry that's incredibly soft and absorbent.
- Oeko-Tex certified, the world's definitive mark of excellence for products that are healthy for your children and healthy for the environment.