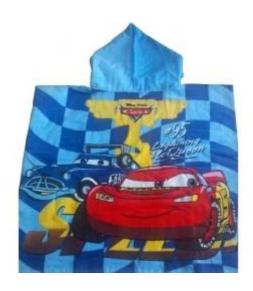

Great for surfers, windsurfers, kitesurfers, swimmers etc and for all the family on holiday, with a built in hood which helps dry your hair and keeps out the wind on chilly days

EXTRA VERSATILE -The simply adorable cartoon printing is gender neutral. Use it at home for bath time fun and snuggles, after swimming or for a fun day at the beach!

### Beach Wrap

Personalization Available 🛽