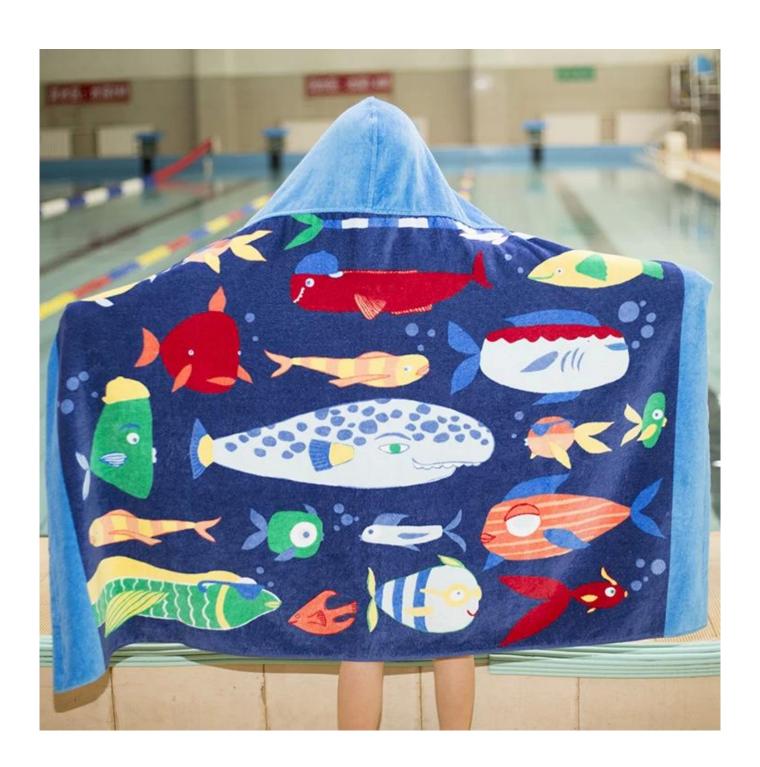

### 100% Cotton

High latitudes Original ecology Long-staple cotton, Soft and comfortable, Superabsorbent

Size:76\*127cm,Available in sizes for Teenagers and Children Oeko-Tex Certified ,eco-friendly dyes and a UPF 50+,The pH value conforms to the national 4.0-8.5 standard,soft skin ,reliable use

#### DETAILS THAT MATTER

- Pure cotton velour front reverses to looped pure cotton terry that's incredibly soft and absorbent.
- Oeko-Tex certified, the world's definitive mark of excellence for products that are healthy for your children and healthy for the environment.