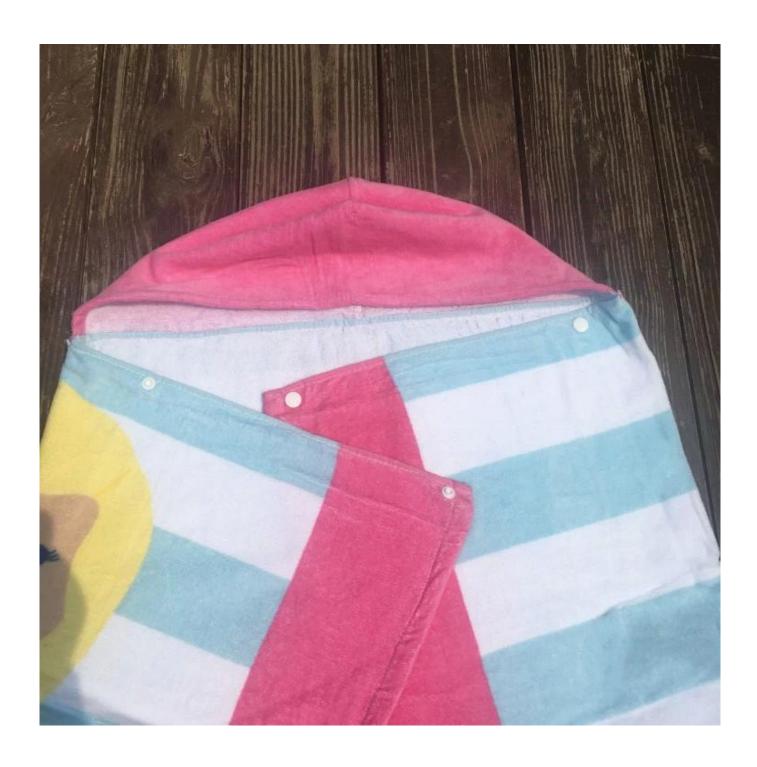

Great for surfers, windsurfers, kitesurfers, swimmers etc and for all the family on holiday, with a built in hood which helps dry your hair and keeps out the wind on chilly days

EXTRA VERSATILE -The simply adorable cartoon printing is gender neutral. Use it at home for bath time fun and snuggles, after swimming or for a fun day at the beach!

#### DETAILS THAT MATTER

- Pure cotton velour front reverses to looped pure cotton terry that's incredibly soft and absorbent.
- Oeko-Tex certified, the world's definitive mark of excellence for products that are healthy for your children and healthy for the environment.