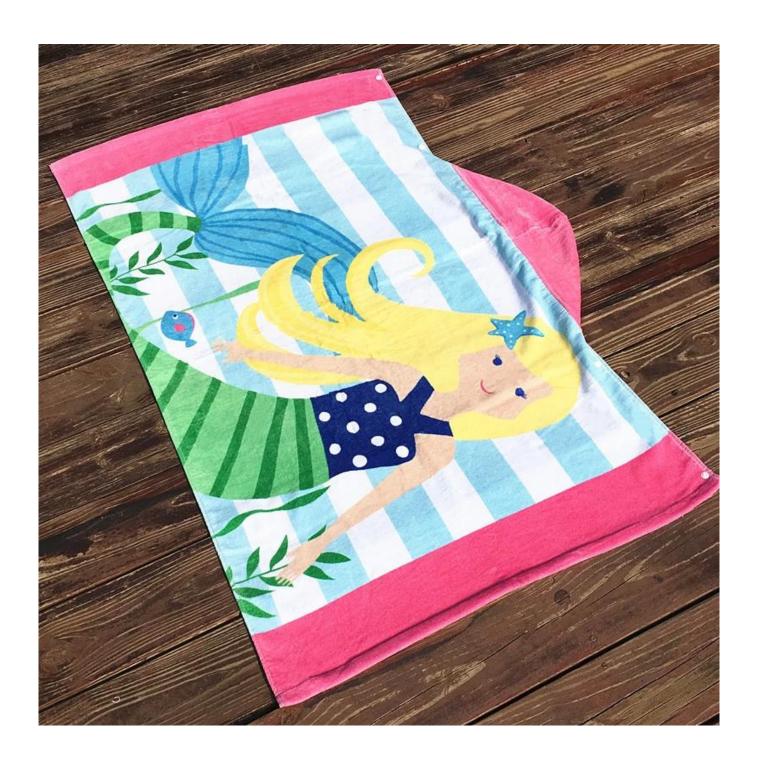

### 100% Cotton

High latitudes Original ecology Long-staple cotton, Soft and comfortable, Superabsorbent

Size:76\*127cm,Available in sizes for Teenagers and Children Oeko-Tex Certified ,eco-friendly dyes and a UPF 50+,The pH value conforms to the national 4.0-8.5 standard,soft skin ,reliable use

Great for surfers, windsurfers, kitesurfers, swimmers etc and for all the family on holiday, with a built in hood which helps dry your hair and keeps out the wind on chilly days

EXTRA VERSATILE -The simply adorable cartoon printing is gender neutral. Use it at home for bath time fun and snuggles, after swimming or for a fun day at the beach!

#### **▼** Overview

Make a splash at the beach or pool with an absorbent towel woven from the softest materials. To make the lovely pattern extra special, personalize it with a name. Our pure cotton wraps boast fade-resistant, eco-friendly dyes and a UPF 50+rating for comfort and peace of mind during fun in the sun.

#### DETAILS THAT MATTER

- Pure cotton velour front reverses to looped pure cotton terry that's incredibly soft and absorbent.
- Oeko-Tex certified, the world's definitive mark of excellence for products that are healthy for your children and healthy for the environment.