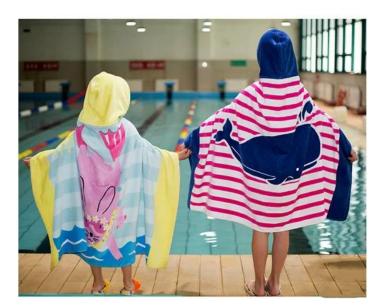

Great for surfers, windsurfers, kitesurfers, swimmers etc and for all the family on holiday, with a built in hood which helps dry your hair and keeps out the wind on chilly days

EXTRA VERSATILE -The simply adorable cartoon printing is gender neutral. Use it at home for bath time fun and snuggles, after swimming or for a fun day at the beach!

#### **▼** Overview

Make a splash at the beach or pool with an absorbent towel woven from the softest materials. To make the lovely pattern extra special, personalize it with a name. Our pure cotton wraps boast fade-resistant, eco-friendly dyes and a UPF 50+rating for comfort and peace of mind during fun in the sun.