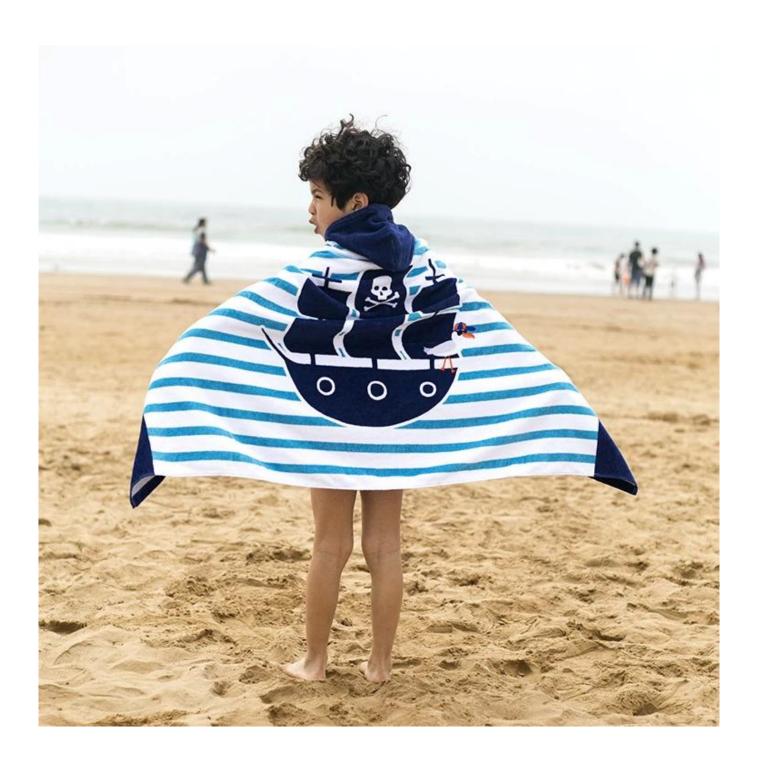

Great for surfers, windsurfers, kitesurfers, swimmers etc and for all the family on holiday, with a built in hood which helps dry your hair and keeps out the wind on chilly days

EXTRA VERSATILE -The simply adorable cartoon printing is gender neutral. Use it at home for bath time fun and snuggles, after swimming or for a fun day at the beach!

### Beach Wrap

Personalization Available 🛽

#### **▼** Overview

Make a splash at the beach or pool with an absorbent towel woven from the softest materials. To make the lovely pattern extra special, personalize it with a name. Our pure cotton wraps boast fade-resistant, eco-friendly dyes and a UPF 50+rating for comfort and peace of mind during fun in the sun.

#### DETAILS THAT MATTER

- Pure cotton velour front reverses to looped pure cotton terry that's incredibly soft and absorbent.
- Oeko-Tex certified, the world's definitive mark of excellence for products that are healthy for your children and healthy for the environment.