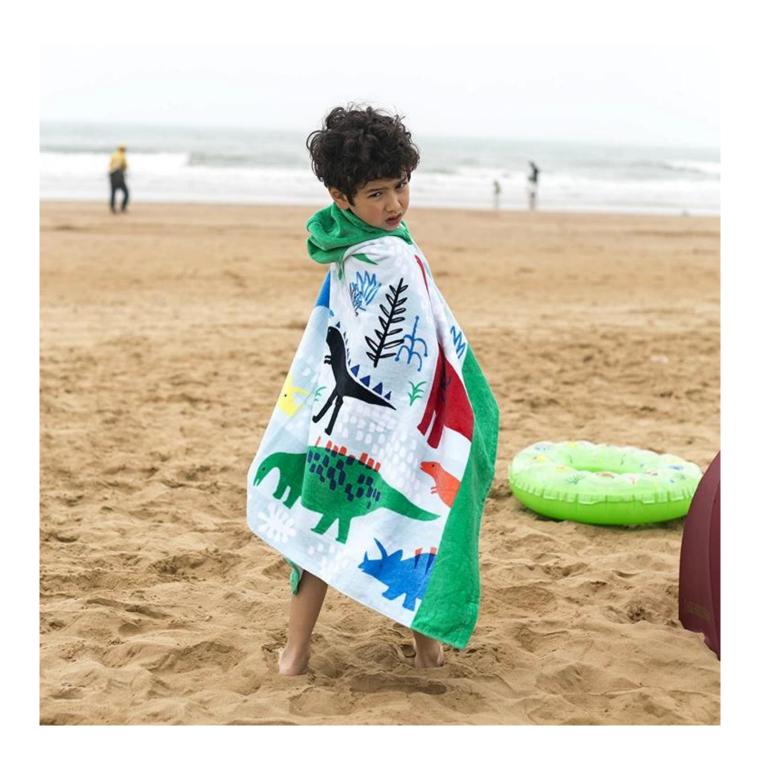

Great for surfers, windsurfers, kitesurfers, swimmers etc and for all the family on holiday, with a built in hood which helps dry your hair and keeps out the wind on chilly days

EXTRA VERSATILE -The simply adorable cartoon printing is gender neutral. Use it at home for bath time fun and snuggles, after swimming or for a fun day at the beach!

### Beach Wrap

Personalization Available 🛽

#### **▼** Overview

Make a splash at the beach or pool with an absorbent towel woven from the softest materials. To make the lovely pattern extra special, personalize it with a name. Our pure cotton wraps boast fade-resistant, eco-friendly dyes and a UPF 50+rating for comfort and peace of mind during fun in the sun.

#### DETAILS THAT MATTER

- Pure cotton velour front reverses to looped pure cotton terry that's incredibly soft and absorbent.
- Oeko-Tex certified, the world's definitive mark of excellence for products that are healthy for your children and healthy for the environment.