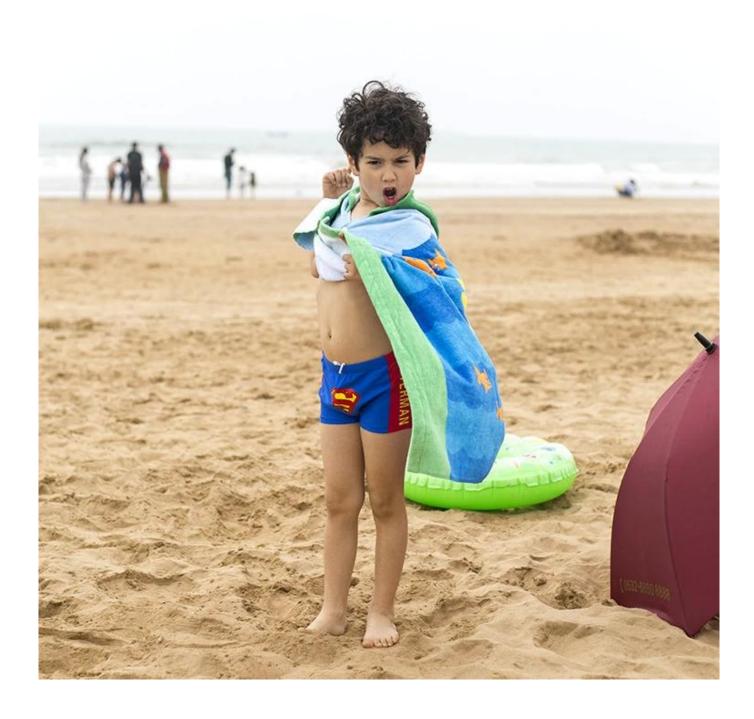

Great for surfers, windsurfers, kitesurfers, swimmers etc and for all the family on holiday, with a built in hood which helps dry your hair and keeps out the wind on chilly days

EXTRA VERSATILE -The simply adorable cartoon printing is gender neutral. Use it at home for bath time fun and snuggles, after swimming or for a fun day at the beach!

#### **▼** Overview

Make a splash at the beach or pool with an absorbent towel woven from the softest materials. To make the lovely pattern extra special, personalize it with a name. Our pure cotton wraps boast fade-resistant, eco-friendly dyes and a UPF 50+rating for comfort and peace of mind during fun in the sun.

#### DETAILS THAT MATTER

- Pure cotton velour front reverses to looped pure cotton terry that's incredibly soft and absorbent.
- Oeko-Tex certified, the world's definitive mark of excellence for products that are healthy for your children and healthy for the environment.