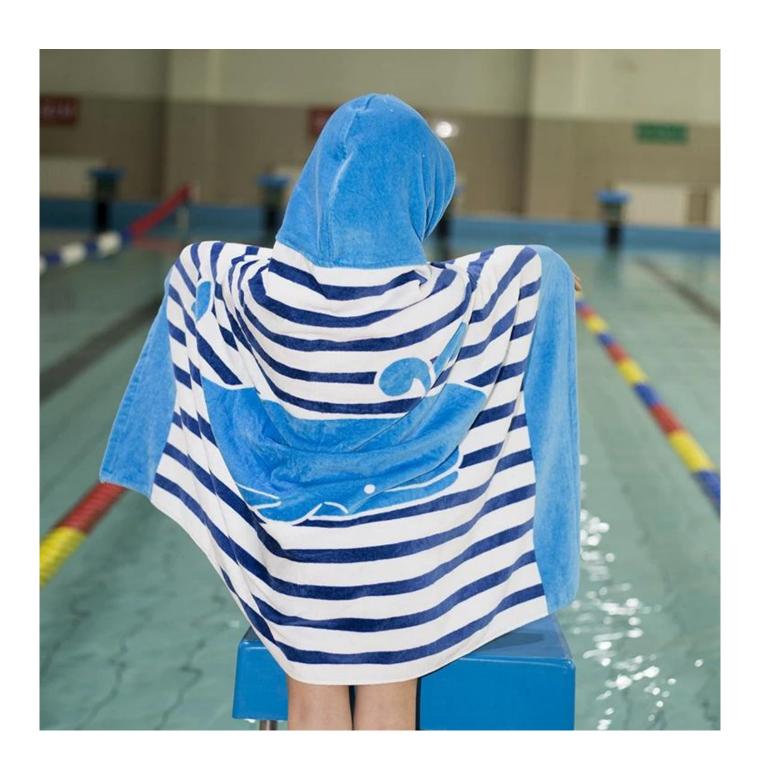

Great for surfers, windsurfers, kitesurfers, swimmers etc and for all the family on holiday, with a built in hood which helps dry your hair and keeps out the wind on chilly days

EXTRA VERSATILE -The simply adorable cartoon printing is gender neutral. Use it at home for bath time fun and snuggles, after swimming or for a fun day at the beach!

#### **▼** Overview

Make a splash at the beach or pool with an absorbent towel woven from the softest materials. To make the lovely pattern extra special, personalize it with a name. Our pure cotton wraps boast fade-resistant, eco-friendly dyes and a UPF 50+rating for comfort and peace of mind during fun in the sun.

#### DETAILS THAT MATTER

- Pure cotton velour front reverses to looped pure cotton terry that's incredibly soft and absorbent.
- Oeko-Tex certified, the world's definitive mark of excellence for products that are healthy for your children and healthy for the environment.