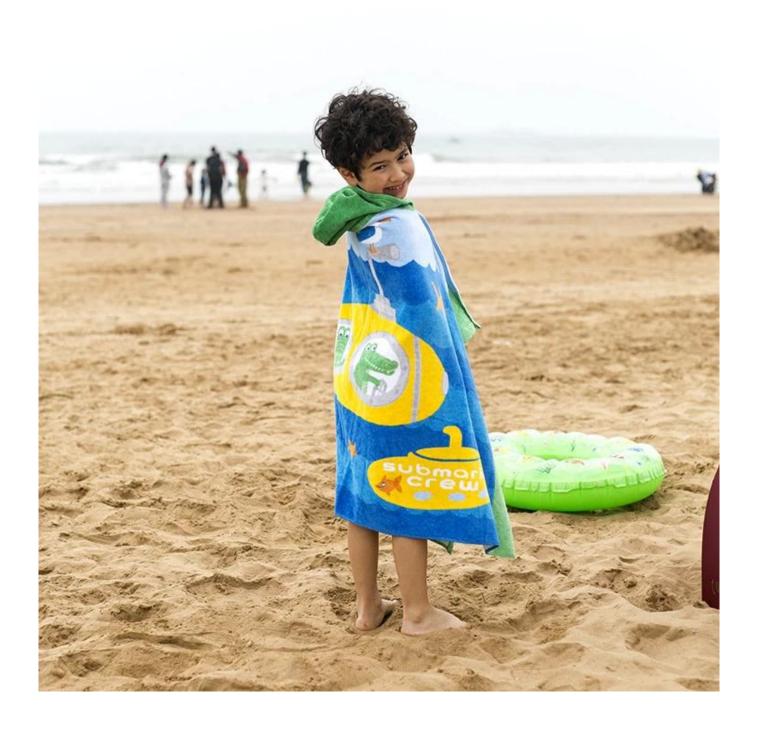

Great for surfers, windsurfers, kitesurfers, swimmers etc and for all the family on holiday, with a built in hood which helps dry your hair and keeps out the wind on chilly days

EXTRA VERSATILE -The simply adorable cartoon printing is gender neutral. Use it at home for bath time fun and snuggles, after swimming or for a fun day at the beach!

#### **▼** Overview

Make a splash at the beach or pool with an absorbent towel woven from the softest materials. To make the lovely pattern extra special, personalize it with a name. Our pure cotton wraps boast fade-resistant, eco-friendly dyes and a UPF 50+rating for comfort and peace of mind during fun in the sun.

#### DETAILS THAT MATTER

- Pure cotton velour front reverses to looped pure cotton terry that's incredibly soft and absorbent.
- Oeko-Tex certified, the world's definitive mark of excellence for products that are healthy for your children and healthy for the environment.