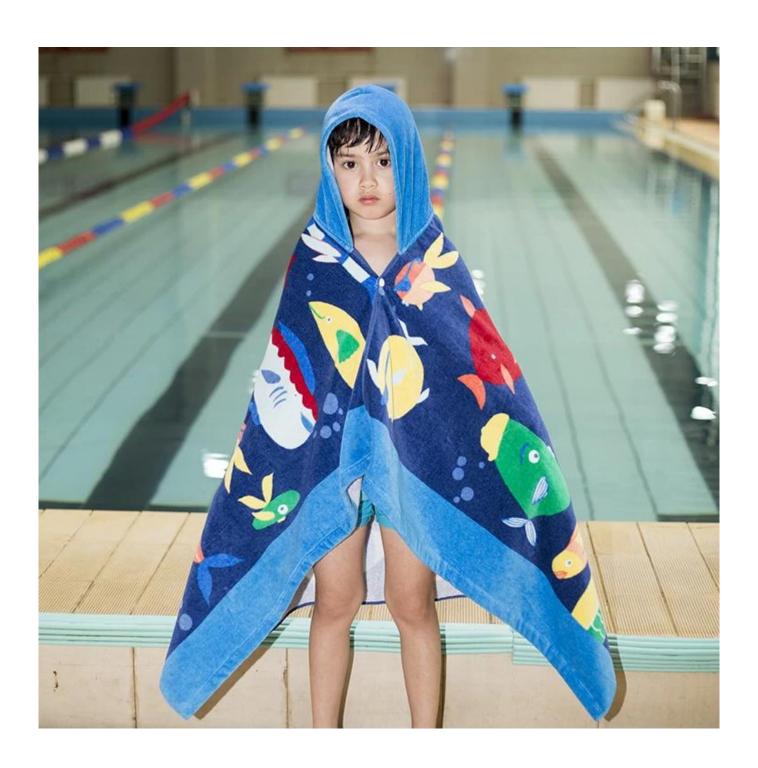

Great for surfers, windsurfers, kitesurfers, swimmers etc and for all the family on holiday, with a built in hood which helps dry your hair and keeps out the wind on chilly days

EXTRA VERSATILE -The simply adorable cartoon printing is gender neutral. Use it at home for bath time fun and snuggles, after swimming or for a fun day at the beach!

#### **▼** Overview

Make a splash at the beach or pool with an absorbent towel woven from the softest materials. To make the lovely pattern extra special, personalize it with a name. Our pure cotton wraps boast fade-resistant, eco-friendly dyes and a UPF 50+rating for comfort and peace of mind during fun in the sun.