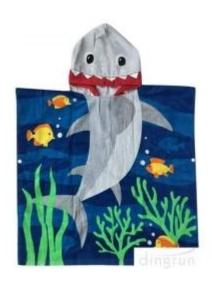

Great for surfers, windsurfers, kitesurfers, swimmers etc and for all the family on holiday, with a built in hood which helps dry your hair and keeps out the wind on chilly days

EXTRA VERSATILE -The simply adorable cartoon printing is gender neutral. Use it at home for bath time fun and snuggles, after swimming or for a fun day at the beach!

### Beach Wrap

Personalization Available 🛽