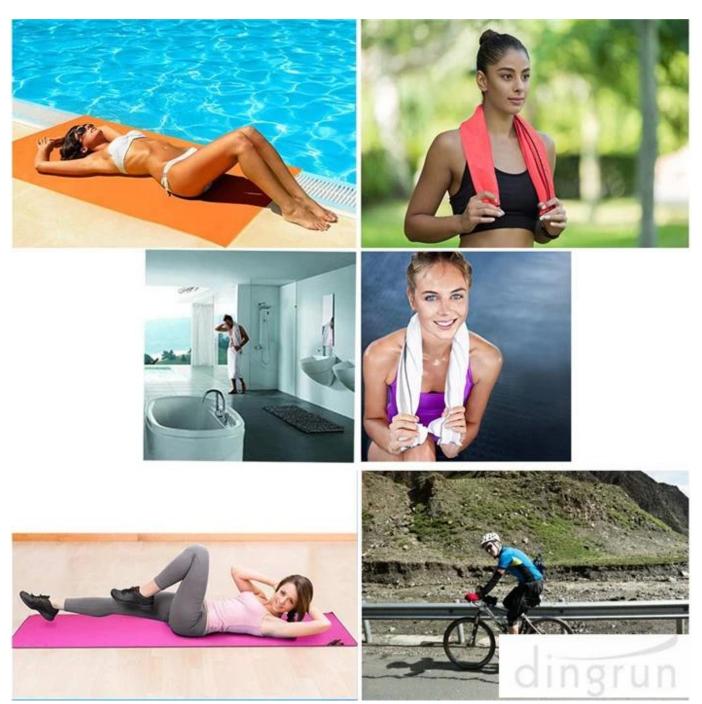

Multi-purpose: microfiber fitness sweat towels are great for hiking, swimming, traveling, camping, and other outdoor activities. You can also use them as home face towels.

**AN ALL-PURPOSE TOWEL** fits for countless life situations and with two sizes and three colors being available: