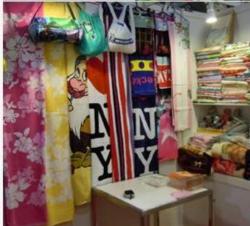

Multi-purpose: microfiber fitness sweat towels are great for hiking, swimming, traveling, camping, and other outdoor activities. You can also use them as home face towels.

**AN ALL-PURPOSE TOWEL** fits for countless life situations and with two sizes and three colors being available: