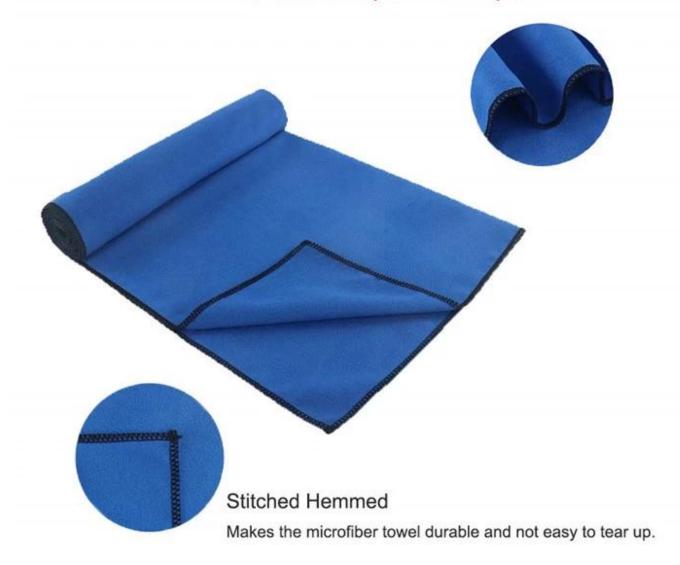

## High Quality Material-Antibacterial

Microfiber:80% Polyester and 20%nylon

Antibacterlay:keep your towel fresh and away from mildew & germ.Eco-friendly

80% Polyster and 20% Nylon:soft, durable, antibacterial 100% Microfiber. Super absorbent and fast drying.