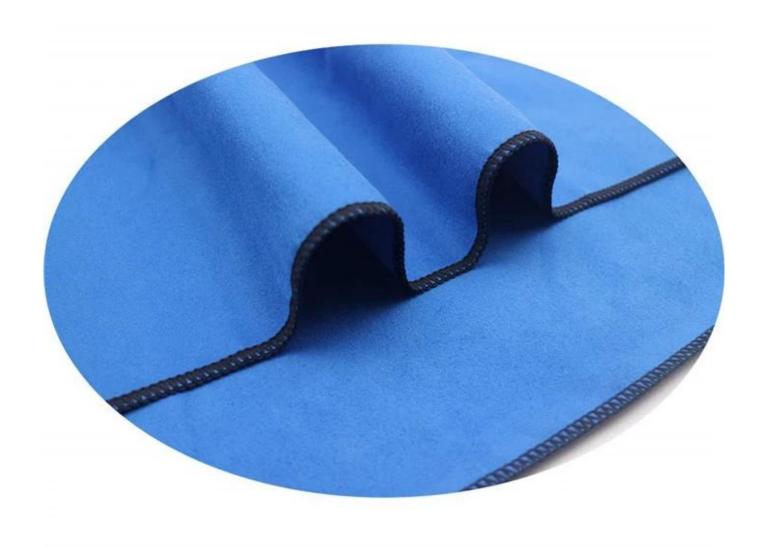

## High Quality Material-Antibacterial

Microfiber:80% Polyester and 20%nylon

Antibacterlay:keep your towel fresh and away from mildew & germ.Eco-friendly

80% Polyster and 20% Nylon:soft, durable, antibacterial 100% Microfiber. Super absorbent and fast drying.