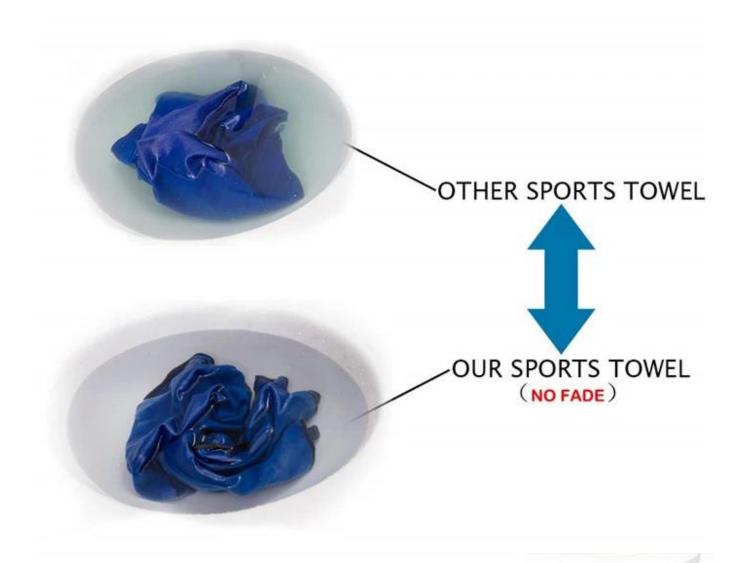

## High Quality Material-Antibacterial

Microfiber:80% Polyester and 20%nylon

Antibacterlay:keep your towel fresh and away from mildew & germ.Eco-friendly

80% Polyster and 20% Nylon:soft, durable, antibacterial 100% Microfiber. Super absorbent and fast drying.