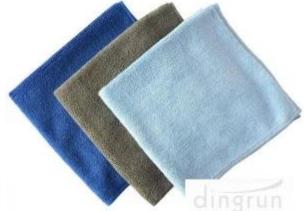

Multi-purpose: microfiber fitness sweat towels are great for hiking, swimming, traveling, camping, and other outdoor activities. You can also use them as home face towels.

**AN ALL-PURPOSE TOWEL** fits for countless life situations and with two sizes and three colors being available: