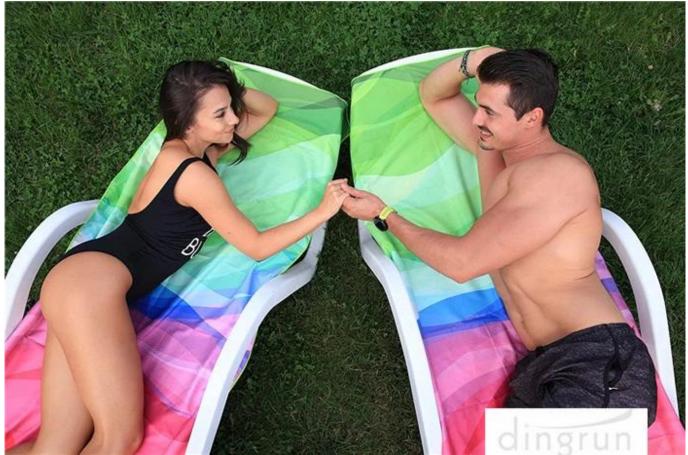

LARGE still ULTRA COMPACT & LIGHTWEIGHT – this microfiber towel is large but not oversized (68x31"). Unlike cotton fabrics, becomes even more COMPACT when packed and EASY TO CARRY. It saves a lot of space in your luggage which makes it PERFECT FOR TRAVEL anywhere.

INCREDIBLE ABSORBANT & FAST DRY: Our suede towel is made from 80% polyester and 20% polyamide, 200 gsm. It feels different from cotton, but it's very absorbent and it dries 3 times faster than cotton. It's very THIN and SMOOTH to touch.

PERFECT FOR THE BEACH. The sand it's just not sticking. The towel it's provided with a well

positioned HANGINGLOOP that makes it easy to hang and dry fast. It comes with a CARRY BAG with zipper, where you can safely deposit your telephone, wallet, and other values.

BEST FOR: Travel, Pool, Beach, Swim, Camping, Gym, Sports, Yoga, can be used as a towel or blanket or exercise cover mattress. Suitable for adults and kids as well. Antibacterial treatment makes it safe and keeps away the odors. WASH MACHINE FRIENDLY: The microfiber fabric keeps the colors alive, even after many washes. We recommend to wash it separately before first use. Please be aware of label indications.