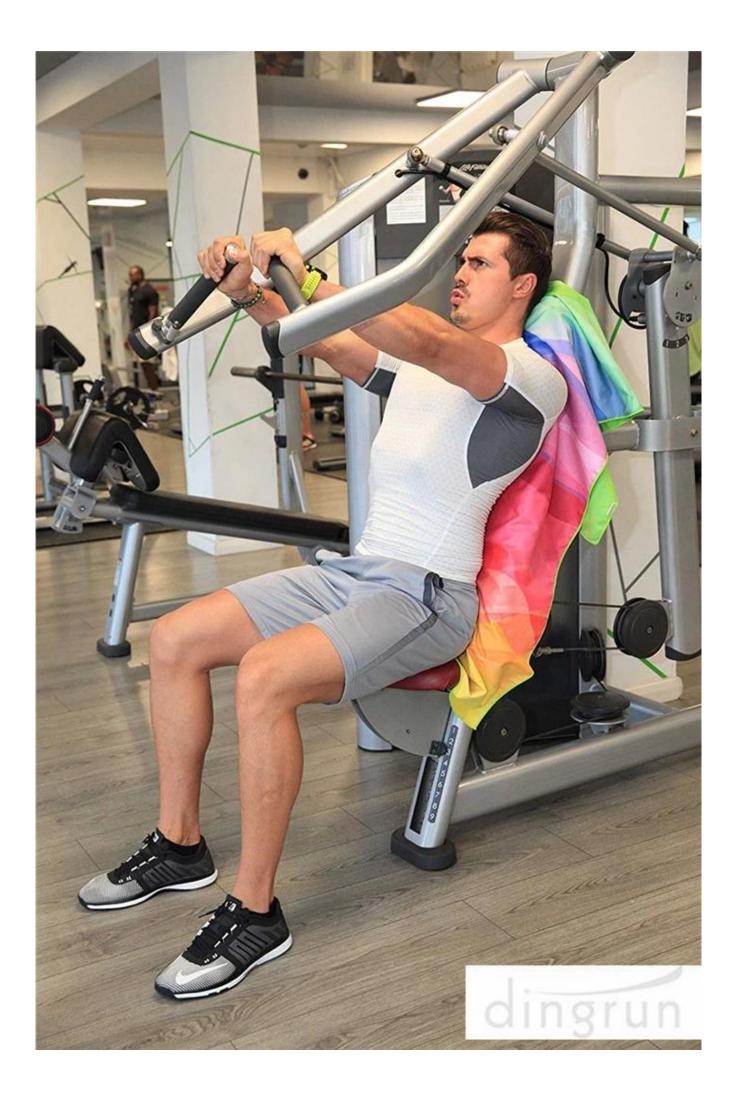

BEST FOR: Travel, Pool, Beach, Swim, Camping, Gym, Sports, Yoga, can be used as a towel or blanket or exercise cover mattress. Suitable for adults and kids as well. Antibacterial treatment makes it safe and keeps away the odors. WASH MACHINE FRIENDLY: The microfiber fabric keeps the colors alive, even after many washes. We recommend to wash it separately before first use. Please be aware of label indications.