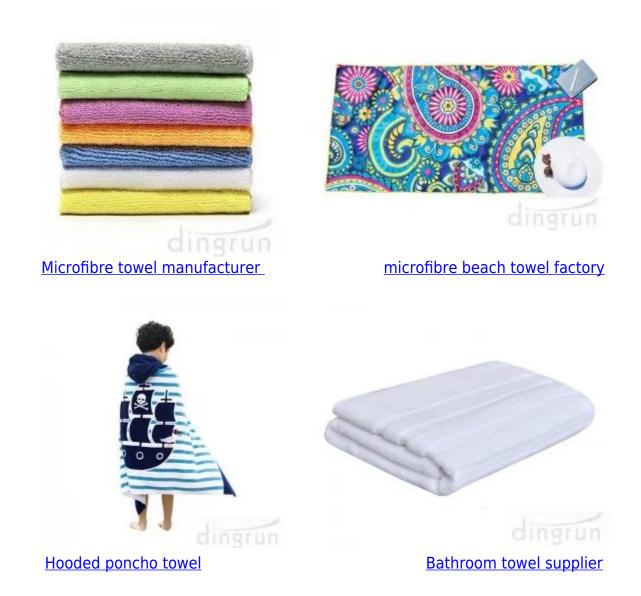

rom cotton, but it's very absorbent and it dries 3 times faster than cotton. It's very THIN and SMOOTH to touch.



PERFECT FOR THE BEACH. The sand it's just not sticking. The towel it's provided with a well

positioned HANGINGLOOP that makes it easy to hang and dry fast. It comes with a CARRY BAG with zipper, where you can safely deposit your telephone, wallet, and other values.



BEST FOR: Travel, Pool, Beach, Swim, Camping, Gym, Sports, Yoga, can be used as a towel or blanket or exercise cover mattress. Suitable for adults and kids as well. Antibacterial treatment makes it safe and keeps away the odors. WASH MACHINE FRIENDLY: The microfiber fabric keeps the colors alive, even after many washes. We recommend to wash it separately before first use. Please be aware of label indications.



## **Recommended product**

## Our services

1. Quick response within 12 hours.

2. We are able to offer premium quality, competitive price, prompt delivery and minimum minimum orders.

3. To satisfy children's demand as much as aspossible.soft touch, anti-filling, fadelessness.

- 4. Can pass SGS, intertek test, OEKO 100 standard.
- 5. Welcome OEM.
- 6. Free samples are available.
- 7. Eco-Friendly, AZO free. NO cadmium, anti-mold finished.





# Exhibitions

----- ALWAYS THE BEST FOR YOU -----

**Global Source** 

🧭 2013-2014 Miami Fair held by Global Source



#### Certification&Test Report Disnequand 111 TENTEK COLUMN 2 FACILITY AND MERCHANDER AT THOMIZATION Construction of Females, Street, or other STATUTE AND ADDRESS --------Sherahen City D of & Explort Carp. UN 黄 C-O Block, CDF S