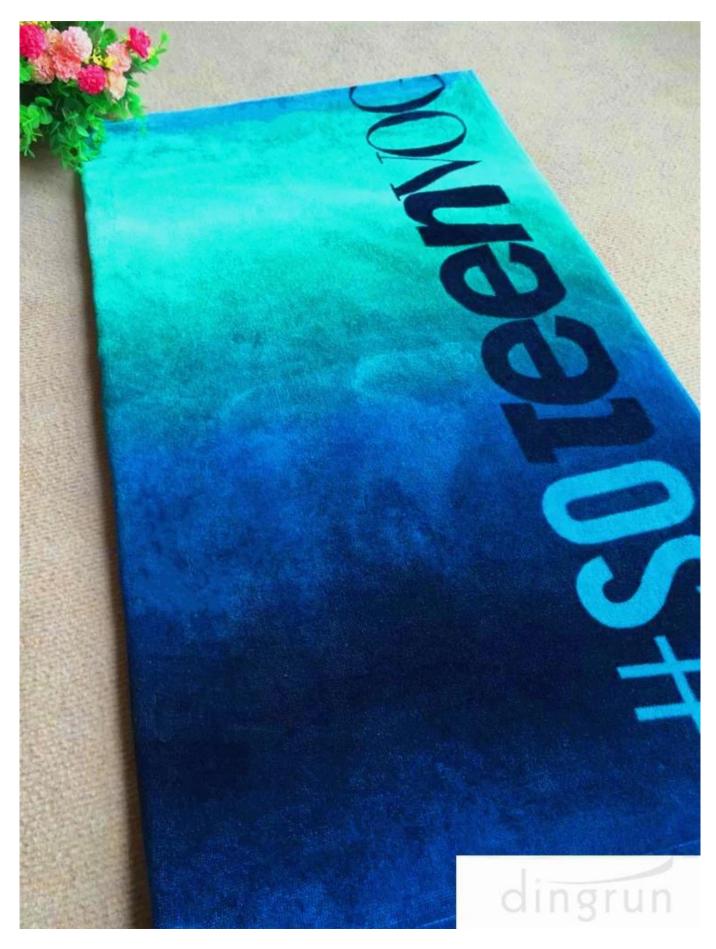

Some designs of Navy Blue beach towel:

They are soft to the touch and become even softer after the first wash. These towels are also highly absorbent, durably made and long lasting.

The stats are compelling. Bigger. Lighter. Thicker.

We've always thought our towel looks best during your travels on a beautiful beach but that's not stopping you taking it on a quick gym trip or even a relaxing yoga session, anything goes. Truly an exceptional beach & travel towel, see for yourself!