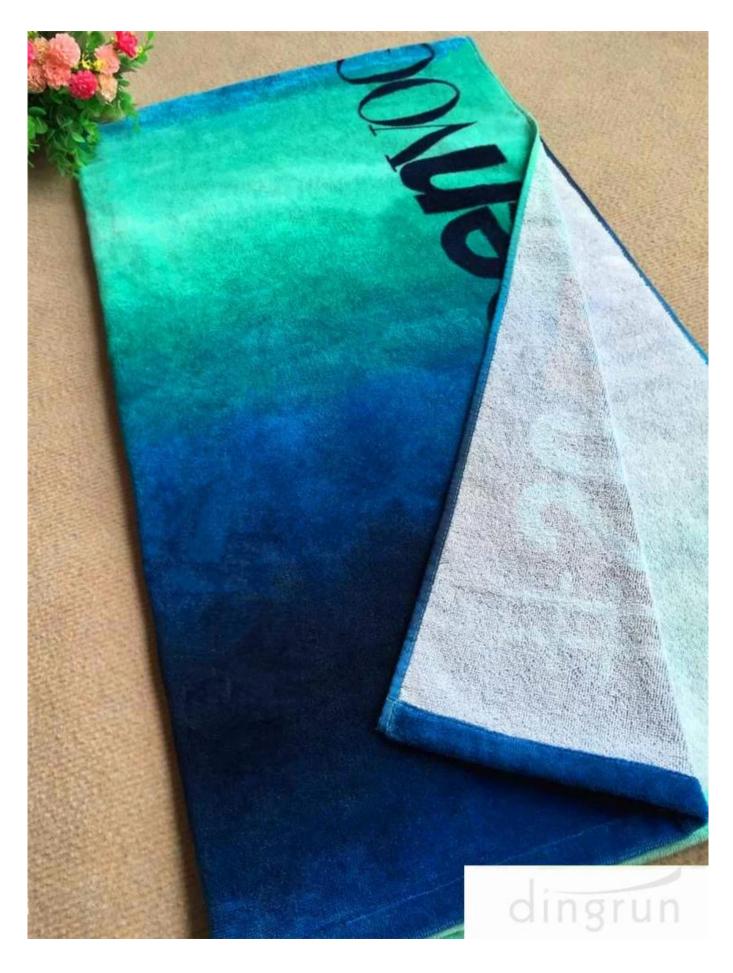

## Specifications of Navy Blue beach towel:

| Product name | Navy Blue beach towel                                     |  |  |  |
|--------------|-----------------------------------------------------------|--|--|--|
| Size         | 140*70cm,160*80cm,180*100cm                               |  |  |  |
| Weight       | 300gsm-500gsm                                             |  |  |  |
| Material     | 100%cotton                                                |  |  |  |
| Color        | As customer's request                                     |  |  |  |
| Logo         | full reactive printing                                    |  |  |  |
| Feature      | soft and plush,durable,absorbency,AZO-Free,color fastness |  |  |  |
| Style        | One side velour full print, one side white terry          |  |  |  |
| MOQ          | 1000pcs/design                                            |  |  |  |
| Delivery     | 30days to 60days depend on quantity                       |  |  |  |
| Packing      | 1pc/polybag, then in carton                               |  |  |  |
| Payment      | T/T, L/C at sight                                         |  |  |  |

Some designs of Navy Blue beach towel:

They are soft to the touch and become even softer after the first wash. These towels are also highly absorbent, durably made and long lasting.

The stats are compelling. Bigger. Lighter. Thicker.