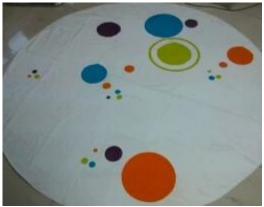

Some designs of Navy Blue beach towel:

They are soft to the touch and become even softer after the first wash. These towels are also highly absorbent, durably made and long lasting.

The stats are compelling. Bigger. Lighter. Thicker.