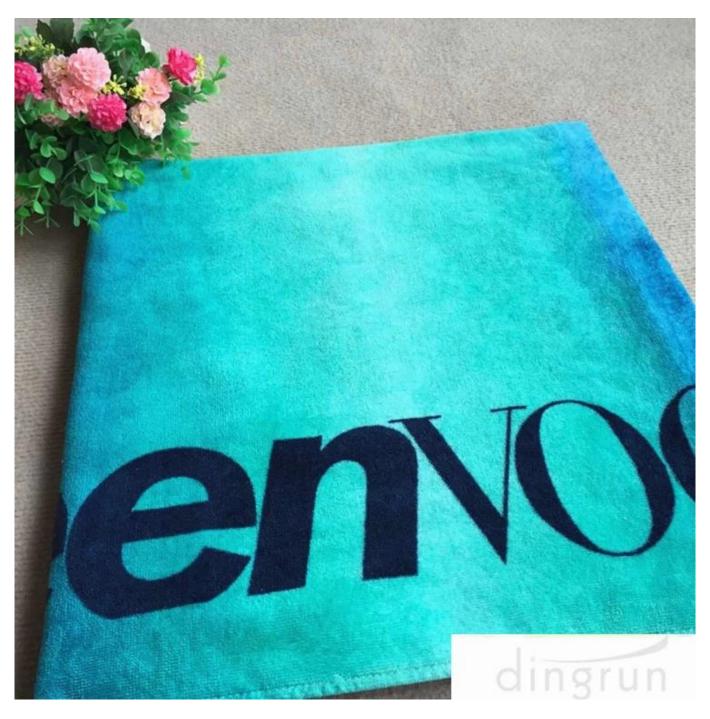

Some designs of Navy Blue beach towel:

They are soft to the touch and become even softer after the first wash. These towels are also highly absorbent, durably made and long lasting.

The stats are compelling. Bigger. Lighter. Thicker.