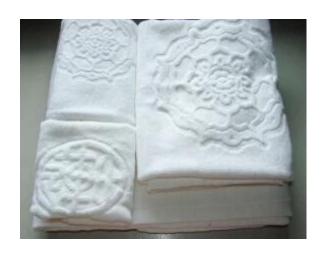

This high quality hotel towel set is the ideal towel to have for hotel or personal use. When visiting a hotel there is nothing better than the bedding and the towel. Now, you can have that same quality in your home. That plush feel, soft textures, and larger sizes make the hotel styles of towels desirable to own.

This high quality hotel towel set is makes of 100% pure cotton which makes the towels. It is soft and super absorbent. This high quality hotel towel set has three different size of towels: hand towel(34X35CM), face towel(34X75CM), bath towel(70X140CM). It fits all our needs in the daily life.