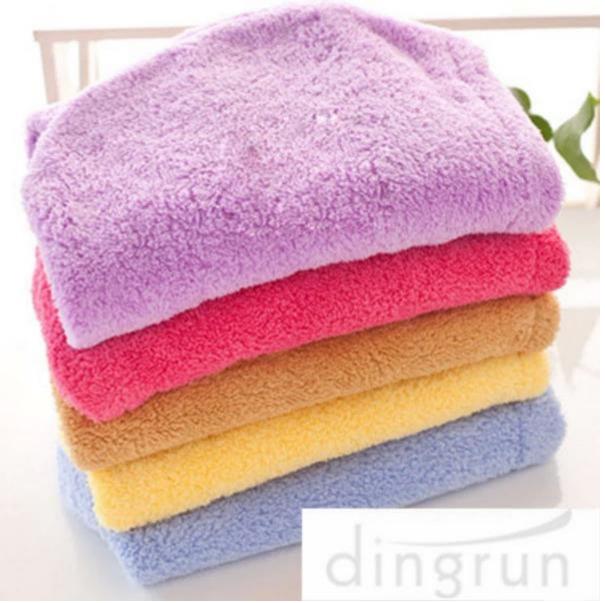

This high quality hotel towel set is the ideal towel to have for hotel or personal use. When visiting a hotel there is nothing better than the bedding and the towel. Now, you can have that same quality in your home. That plush feel, soft textures, and larger sizes make the hotel styles of towels desirable to own.

You can choose your ideal colors ,ideal size, ideal designs for your ideal life. The prices and value are undeniable, so making the purchase of luxurious towels does not have to be a guilt ridden process.

This high quality hotel towel set is makes of 100% pure cotton which makes the towels. It is soft and super absorbent. This high quality hotel towel set has three different size of towels: hand towel(34X35CM), face towel(34X75CM), bath towel(70X140CM). It fits all our needs in the daily life.