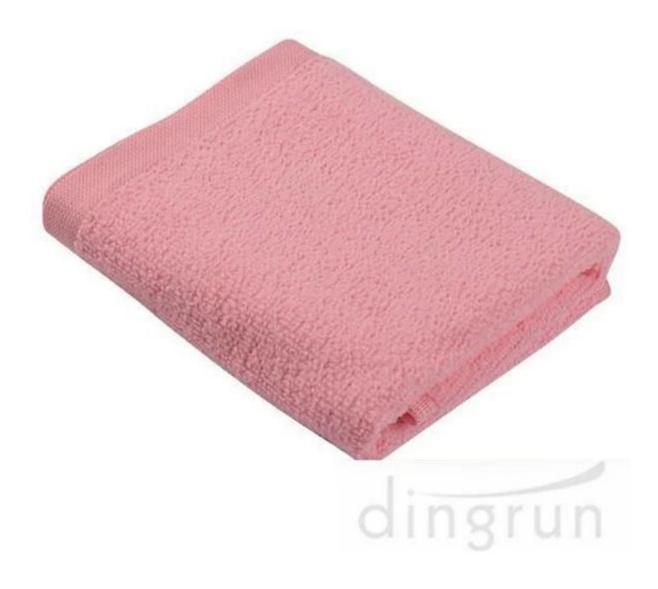

This high quality hotel towel set is the ideal towel to have for hotel or personal use. When visiting a hotel there is nothing better than the bedding and the towel. Now, you can have that same quality in your home. That plush feel, soft textures, and larger sizes make the hotel styles of towels desirable to own.

You can choose your ideal colors ,ideal size, ideal designs for your ideal life. The prices and value are undeniable, so making the purchase of luxurious towels does not have to be a guilt ridden process.

This high quality hotel towel set is makes of 100% pure cotton which makes the towels. It is soft and super absorbent. This high quality hotel towel set has three different size of towels: hand towel(34X35CM), face towel(34X75CM), bath towel(70X140CM). It fits all our needs in the daily life.