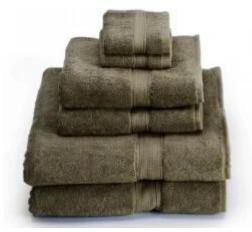

This high quality hotel towel set is makes of 100% pure cotton which makes the towels. It is soft and super absorbent. This high quality hotel towel set has three different size of towels: hand towel(34X35CM), face towel(34X75CM), bath towel(70X140CM). It fits all our needs in the daily life.

This high quality hotel towel set is great for HOTELS/MOTELS, GREAT FOR HOTELS/ MOTELS, VACATION RENTAL PROPERTIES, SALONS, SPAS AND GYMS, HEALTHCARE APPLICATIONS, JANITORIAL USE, and is an excellent addition to YOUR LINEN CLOSET AT HOME!