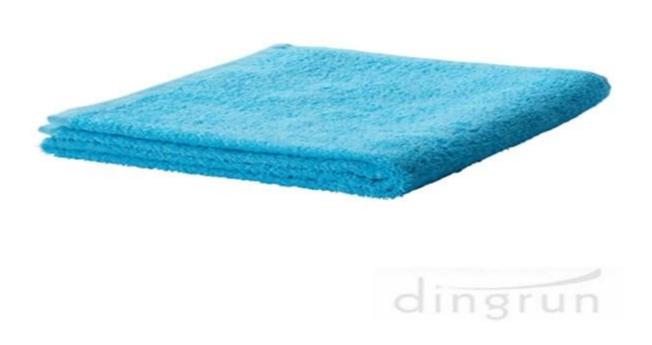

This high quality hotel towel set is the ideal towel to have for hotel or personal use. When visiting a hotel there is nothing better than the bedding and the towel. Now, you can have that same quality in your home. That plush feel, soft textures, and larger sizes make the hotel styles of towels desirable to own.

You can choose your ideal colors ,ideal size, ideal designs for your ideal life. The prices and value are undeniable, so making the purchase of luxurious towels does not have to be a guilt ridden process.

This high quality hotel towel set is makes of 100% pure cotton which makes the towels. It is soft and super absorbent. This high quality hotel towel set has three different size of towels: hand towel(34X35CM), face towel(34X75CM), bath towel(70X140CM). It fits all our needs in the daily life.