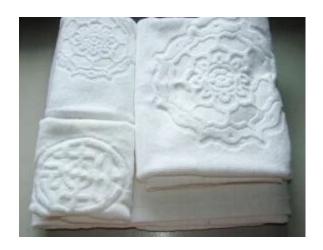

This high quality hotel towel set is the ideal towel to have for hotel or personal use. When visiting a hotel there is nothing better than the bedding and the towel. Now, you can have that same quality in your home. That plush feel, soft textures, and larger sizes make the hotel styles of towels desirable to own.

This high quality hotel towel set is makes of 100% pure cotton which makes the towels. It is soft and super absorbent. This high quality hotel towel set has three different size of towels: hand towel(34X35CM), face towel(34X75CM), bath towel(70X140CM). It fits all our needs in the daily life.