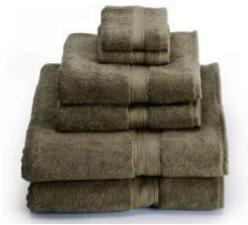

This high quality hotel towel set is makes of 100% pure cotton which makes the towels. It is soft and super absorbent. This high quality hotel towel set has three different size of towels: hand towel(34X35CM), face towel(34X75CM), bath towel(70X140CM). It fits all our needs in the daily life.

This high quality hotel towel set is great for HOTELS/MOTELS, GREAT FOR HOTELS/ MOTELS, VACATION RENTAL PROPERTIES, SALONS, SPAS AND GYMS, HEALTHCARE APPLICATIONS, JANITORIAL USE, and is an excellent addition to YOUR LINEN CLOSET AT HOME!