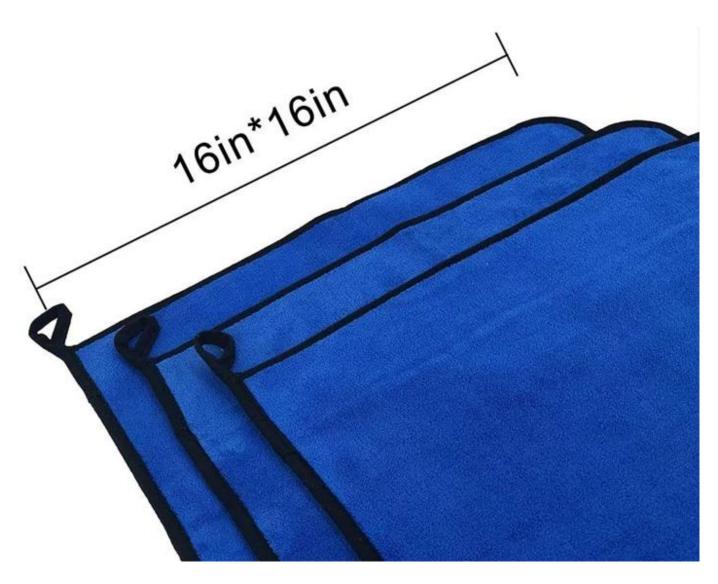

## 600GSM

SUPER THICK:16in.x16in,3packs,600GSM with dual-pile construction[]yellow and blue[]Compare the price and quality classification,you will find microfiber auto cloth has a competitive price.

STRONG ABSORBENT: microfiber drying towel has a special material (80% polyester and 20% Polyamide) which creates a super soft touch but 100% safe to use next to skin. Besides, this durable vehicle towels has another advantage in liquids absorbing and drying quickly.

## **Detailed information**

| Product name  | Premium Professional Soft Microfiber Towe Car Drying Towel                                                                                                                              |
|---------------|-----------------------------------------------------------------------------------------------------------------------------------------------------------------------------------------|
| Material      | Microfiber                                                                                                                                                                              |
| Size          | 40*40cm[]16"x16"[] or customized                                                                                                                                                        |
| Weight        | 600GSM                                                                                                                                                                                  |
| Color         | As customer's requests                                                                                                                                                                  |
| Logo          | printing or embroidered                                                                                                                                                                 |
| feature       | Care of skin,easy to wash and dry and durable<br>Colorful, warm ,soft, suitable for home use and easy to carry<br>Good choice for gifts, promotional program and home or outdoor<br>use |
| delivery time | 10-30 days                                                                                                                                                                              |
| Inner packing | 1pc/polybag,;Also according to customer's requests                                                                                                                                      |
| Outer packing | Carton,bales packing                                                                                                                                                                    |
| MOQ           | 1,000pcs                                                                                                                                                                                |