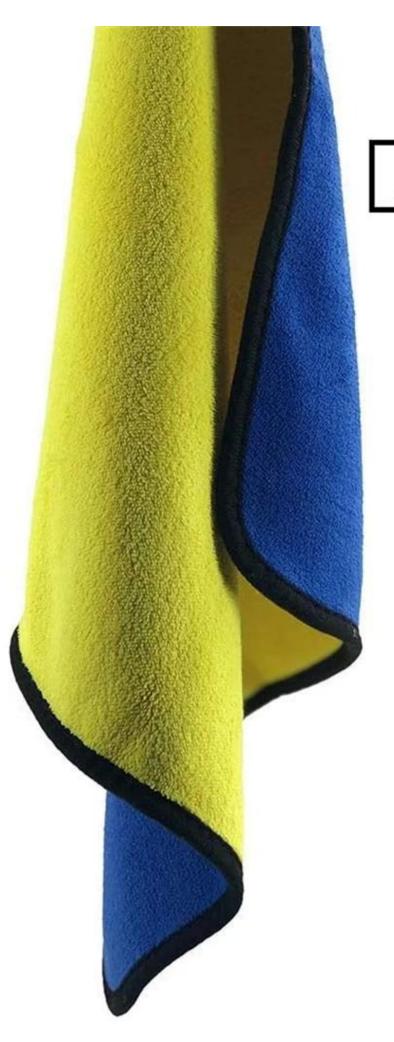

## 600GSM

SUPER THICK:16in.x16in,3packs,600GSM with dual-pile construction[]yellow and blue[]Compare the price and quality classification,you will find microfiber auto cloth has a competitive price.

STRONG ABSORBENT: microfiber drying towel has a special material (80% polyester and 20% Polyamide) which creates a super soft touch but 100% safe to use next to skin. Besides, this durable vehicle towels has another advantage in liquids absorbing and drying quickly.