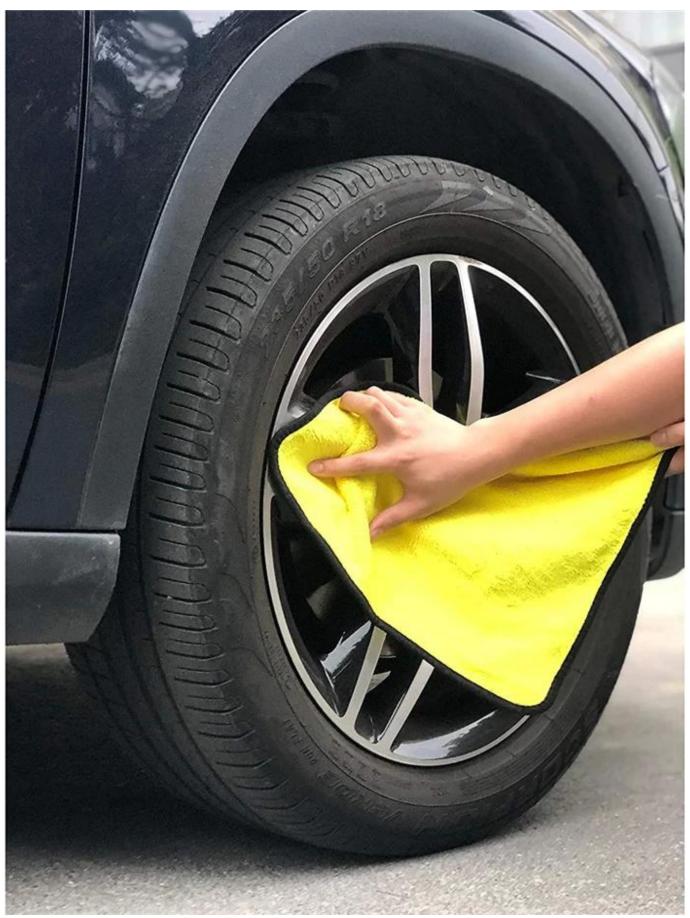

## 600GSM

SUPER THICK:16in.x16in,3packs,600GSM with dual-pile construction[]yellow and blue[]Compare the price and quality classification,you will find microfiber auto cloth has a competitive price.

STRONG ABSORBENT: microfiber drying towel has a special material (80% polyester and 20% Polyamide) which creates a super soft touch but 100% safe to use next to skin. Besides, this durable vehicle towels has another advantage in liquids absorbing and drying quickly.

## Dual-Pile

STRONG ABSORBENT:towels absorb 8 times its weight of water,ultra-fine densely fibers form a cleaning surface 40 times greater than cotton fibers

LINT FREE  $\square$  NO-SCRATCH:IGETURBO microfiber car towels wrapped edge design perfectly avoid lint and scratch,the car cleaning cloth has no loose sharp bits to leave scratches on the surface you are cleaning.

WIDELY USE [] automotive cleaning cloth are mainly used in car paint surface ,boat and other precious possessions[]but also fits TV screen[]window and household care.