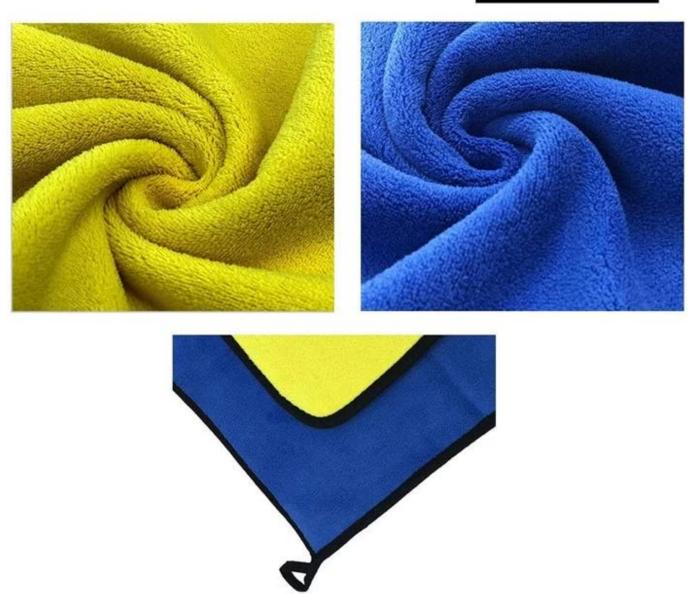

## 600GSM

SUPER THICK:16in.x16in,3packs,600GSM with dual-pile construction[]yellow and blue[]Compare the price and quality classification,you will find microfiber auto cloth has a competitive price.

STRONG ABSORBENT: microfiber drying towel has a special material (80% polyester and 20% Polyamide) which creates a super soft touch but 100% safe to use next to skin. Besides, this durable vehicle towels has another advantage in liquids absorbing and drying quickly.

## Dual-Pile

STRONG ABSORBENT:towels absorb 8 times its weight of water,ultra-fine densely fibers form a cleaning surface 40 times greater than cotton fibers

LINT FREE  $\square$  NO-SCRATCH:IGETURBO microfiber car towels wrapped edge design perfectly avoid lint and scratch,the car cleaning cloth has no loose sharp bits to leave scratches on the surface you are cleaning.