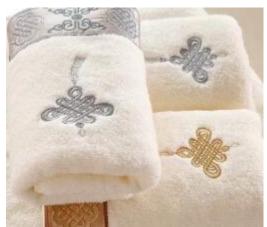

## **Detailed information**

| Pure Cotton Personalized Face Wash Towel Eco-friendly Hotel                                                          |
|----------------------------------------------------------------------------------------------------------------------|
| Use                                                                                                                  |
| 100%cotton.                                                                                                          |
| 60X120cm,70X140cm,30"X60", 80X160cm, 100X180cm,or as your request.                                                   |
| 290gsm500gsm, 260g, 280g, 300g, 350g, 370g, 450g from light weight for cheap market to big weight for luxury market. |
| as your pantone color.                                                                                               |
| Embroidery, printing or jacquard.                                                                                    |
| Soft & plush, soft touch, durable, absorbency, antistatic, AZO-                                                      |
| free, color fastness.                                                                                                |
| Reactive printing,Embroidery or jacquard.                                                                            |
| 1pc/polybag,carton size:40*43*50 cm; GW/NW:16/15kg;Also                                                              |
| according to customer's requests.                                                                                    |
|                                                                                                                      |