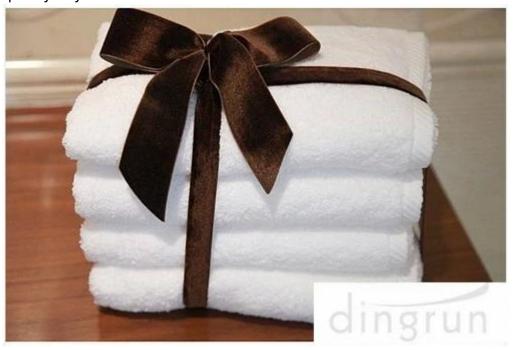

This high quality towel is makes of 100% pure cotton which makes the towels. It is soft and super absorbent. This high quality hotel towel set has three different size of towels: hand towel(34X35CM), face towel(34X75CM), bath towel(70X140CM). It fits all our needs in the daily life.

This high quality hotel towel set is great for HOTELS/MOTELS, GREAT FOR HOTELS/ MOTELS, VACATION RENTAL PROPERTIES, SALONS, SPAS AND GYMS, HEALTHCARE APPLICATIONS, JANITORIAL USE, and is an excellent addition to YOUR LINEN CLOSET AT HOME!