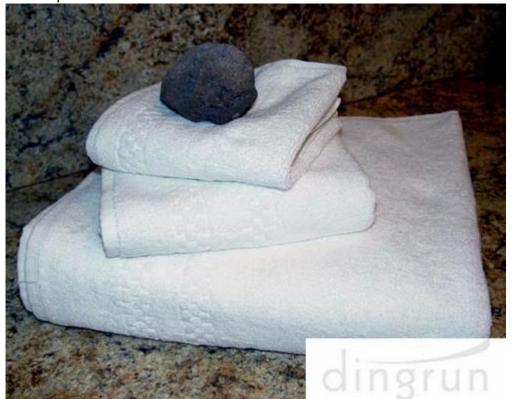

This high quality towel is makes of 100% pure cotton which makes the towels. It is soft and super absorbent. This high quality hotel towel set has three different size of towels: hand towel(34X35CM), face towel(34X75CM), bath towel(70X140CM). It fits all our needs in the daily life.

This high quality hotel towel set is great for HOTELS/MOTELS, GREAT FOR HOTELS/ MOTELS, VACATION RENTAL PROPERTIES, SALONS, SPAS AND GYMS, HEALTHCARE APPLICATIONS, JANITORIAL USE, and is an excellent addition to YOUR LINEN CLOSET AT HOME!