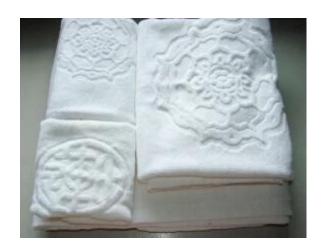

This high quality towel is makes of 100% pure cotton which makes the towels. It is soft and super absorbent. This high quality hotel towel set has three different size of towels: hand towel(34X35CM), face towel(34X75CM), bath towel(70X140CM). It fits all our needs in the daily life.