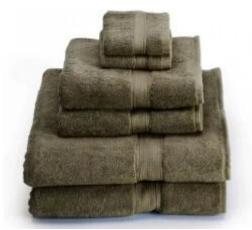

This high quality towel is makes of 100% pure cotton which makes the towels. It is soft and super absorbent. This high quality hotel towel set has three different size of towels: hand towel(34X35CM), face towel(34X75CM), bath towel(70X140CM). It fits all our needs in the daily life.