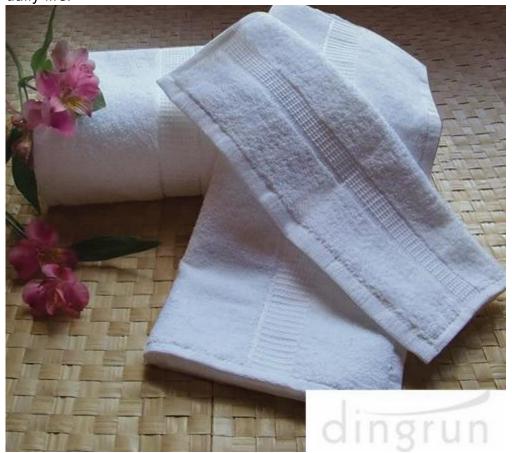

This high quality towel is makes of 100% pure cotton which makes the towels. It is soft and super absorbent. This high quality hotel towel set has three different size of towels: hand towel(34X35CM), face towel(34X75CM), bath towel(70X140CM). It fits all our needs in the daily life.

This high quality hotel towel set is great for HOTELS/MOTELS, GREAT FOR HOTELS/ MOTELS, VACATION RENTAL PROPERTIES, SALONS, SPAS AND GYMS, HEALTHCARE APPLICATIONS, JANITORIAL USE, and is an excellent addition to YOUR LINEN CLOSET AT HOME!