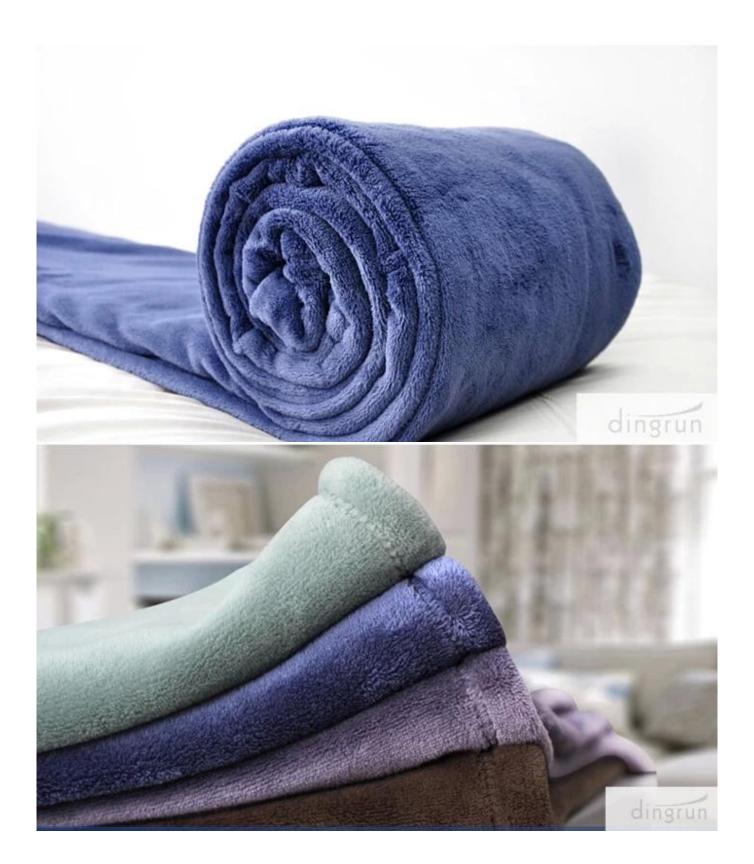

## **Detailed information**

| Product name  | Ready to Ship Soft Coral Fleece Blanket In Stock                                         |
|---------------|------------------------------------------------------------------------------------------|
| Material      | 100%polyester                                                                            |
| Size          | 140*190CM,150*200CM,160*220cm,200*240cm, 220*240cm; or as your request                   |
| Weight        | 240gsm                                                                                   |
| Color         | As customer's requests                                                                   |
| Logo          | Embroidery, printing or jacquard                                                         |
| feature       | Soft & plush, soft touch, durable, absorbency, antistatic, AZO-free, color fastness      |
| Style         | Reactive printing,Embroidery or jacquard                                                 |
| Inner packing | 1pc/polybag,carton size:40*43*50 cm; GW/NW:16/15kg;Also according to customer's requests |
| Outer packing | Carton,bales packing                                                                     |
| MOQ           | 2,000pcs                                                                                 |