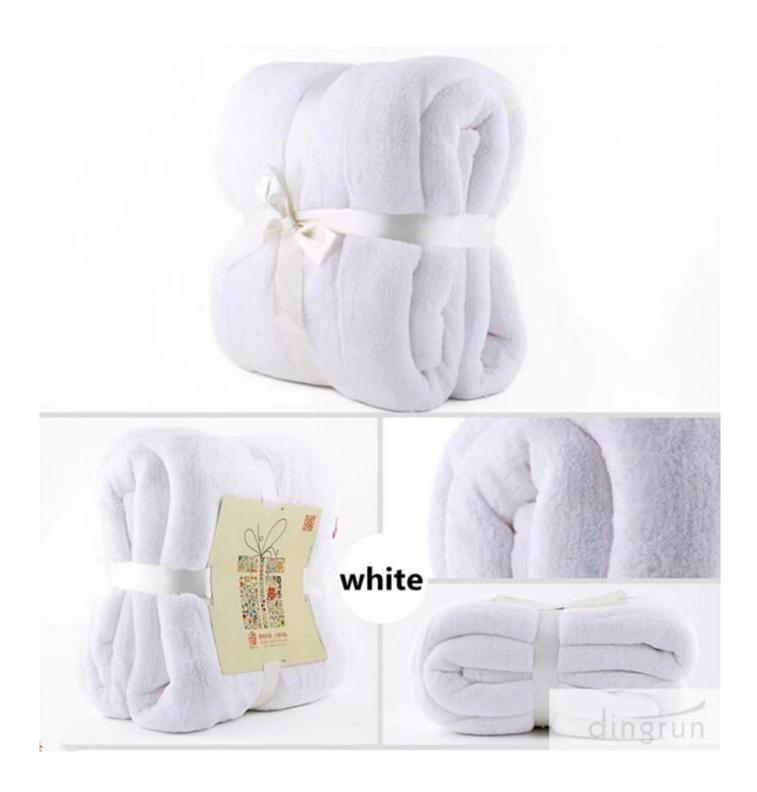

## colored coral fleece blanket

fashionable coral fleece blanket

warm coral fleece blanket

super soft coral fleece blanket

## **Detailed information**

| Product name  | Ready to Ship Soft Coral Fleece Blanket In Stock                                         |
|---------------|------------------------------------------------------------------------------------------|
| Material      | 100%polyester                                                                            |
| Size          | 140*190CM,150*200CM,160*220cm,200*240cm, 220*240cm; or as your request                   |
| Weight        | 240gsm                                                                                   |
| Color         | As customer's requests                                                                   |
| Logo          | Embroidery, printing or jacquard                                                         |
| feature       | Soft & plush, soft touch, durable, absorbency, antistatic, AZO-free, color fastness      |
| Style         | Reactive printing,Embroidery or jacquard                                                 |
| Inner packing | 1pc/polybag,carton size:40*43*50 cm; GW/NW:16/15kg;Also according to customer's requests |
| Outer packing | Carton,bales packing                                                                     |
| MOQ           | 2,000pcs                                                                                 |