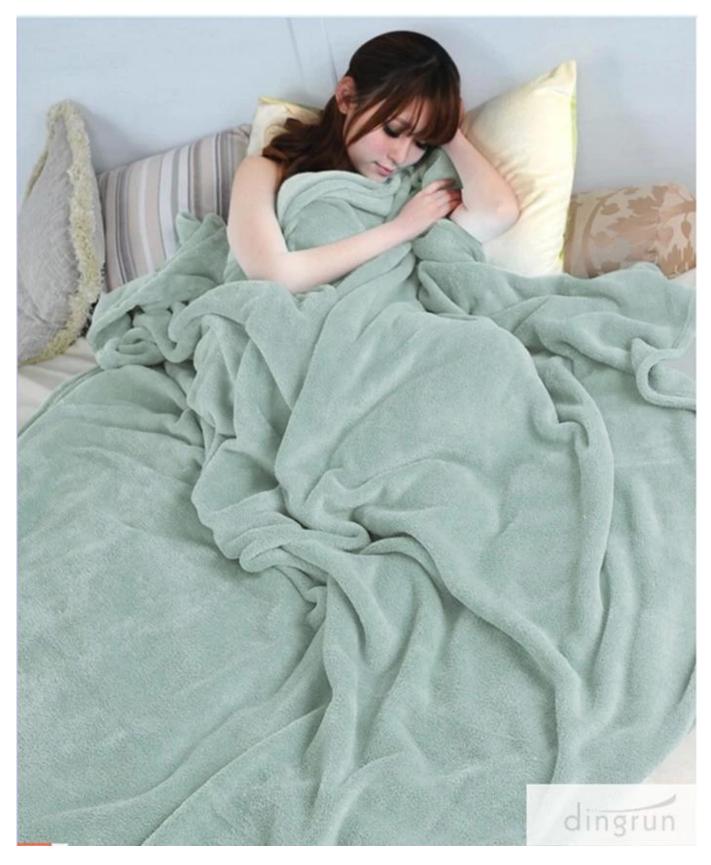

This 2014 new designed coral fleece blanket is beautifully designed.

The soft coral fleece blanket will keep you cozy and comfortable during those biting cold nights.

Made from 100%polyester, the soft coral fleece blanket has a long life, meanwhile 100%polyester makes this warm coral fleece blanket softer and warmer.

The 2014 new designed coral fleece blanket feels extremely soft to touch, so you can huddle up inside this warm coral fleece blanket whenever you feel cold.

Maintaining this warm coral fleece blanket is an easy task as this soft coral fleece blanket is machine washable.