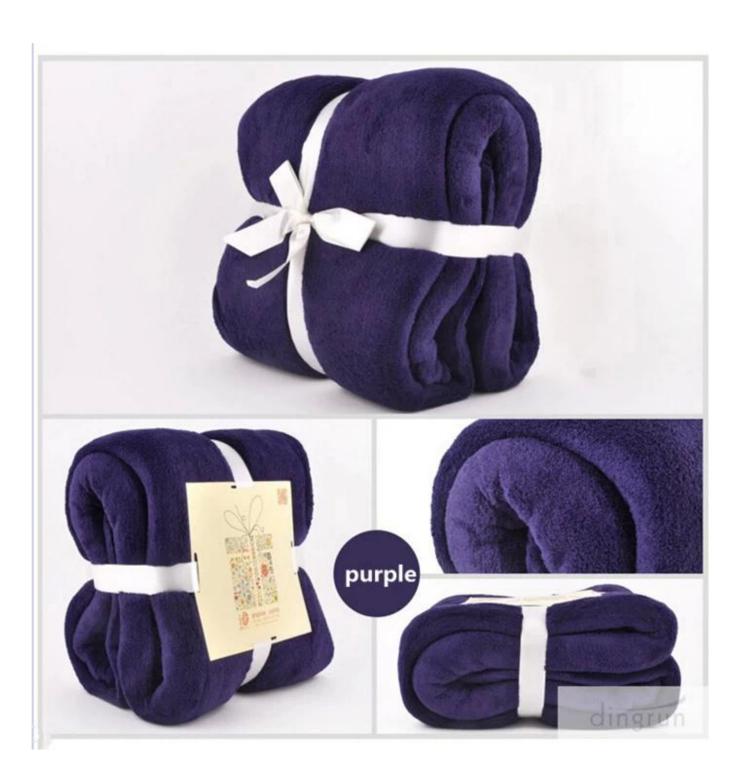

## colored coral fleece blanket

fashionable coral fleece blanket

warm coral fleece blanket

super soft coral fleece blanket

## **Detailed information**

| Product name  | Ready to Ship Soft Coral Fleece Blanket In Stock                                         |
|---------------|------------------------------------------------------------------------------------------|
| Material      | 100%polyester                                                                            |
| Size          | 140*190CM,150*200CM,160*220cm,200*240cm, 220*240cm; or as your request                   |
| Weight        | 240gsm                                                                                   |
| Color         | As customer's requests                                                                   |
| Logo          | Embroidery, printing or jacquard                                                         |
| feature       | Soft & plush, soft touch, durable, absorbency, antistatic, AZO-free, color fastness      |
| Style         | Reactive printing,Embroidery or jacquard                                                 |
| Inner packing | 1pc/polybag,carton size:40*43*50 cm; GW/NW:16/15kg;Also according to customer's requests |
| Outer packing | Carton,bales packing                                                                     |
| MOQ           | 2,000pcs                                                                                 |