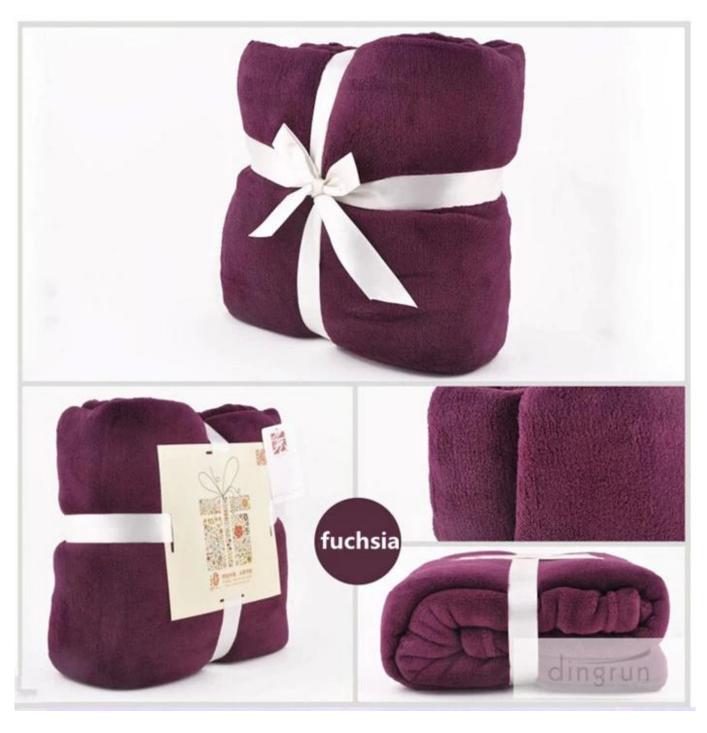

## colored coral fleece blanket

fashionable coral fleece blanket

warm coral fleece blanket

super soft coral fleece blanket

## **Detailed information**

| Product name  | Ready to Ship Soft Coral Fleece Blanket In Stock                                         |
|---------------|------------------------------------------------------------------------------------------|
| Material      | 100%polyester                                                                            |
| Size          | 140*190CM,150*200CM,160*220cm,200*240cm, 220*240cm; or as your request                   |
| Weight        | 240gsm                                                                                   |
| Color         | As customer's requests                                                                   |
| Logo          | Embroidery, printing or jacquard                                                         |
| feature       | Soft & plush, soft touch, durable, absorbency, antistatic, AZO-free, color fastness      |
| Style         | Reactive printing,Embroidery or jacquard                                                 |
| Inner packing | 1pc/polybag,carton size:40*43*50 cm; GW/NW:16/15kg;Also according to customer's requests |
| Outer packing | Carton,bales packing                                                                     |
| MOQ           | 2,000pcs                                                                                 |