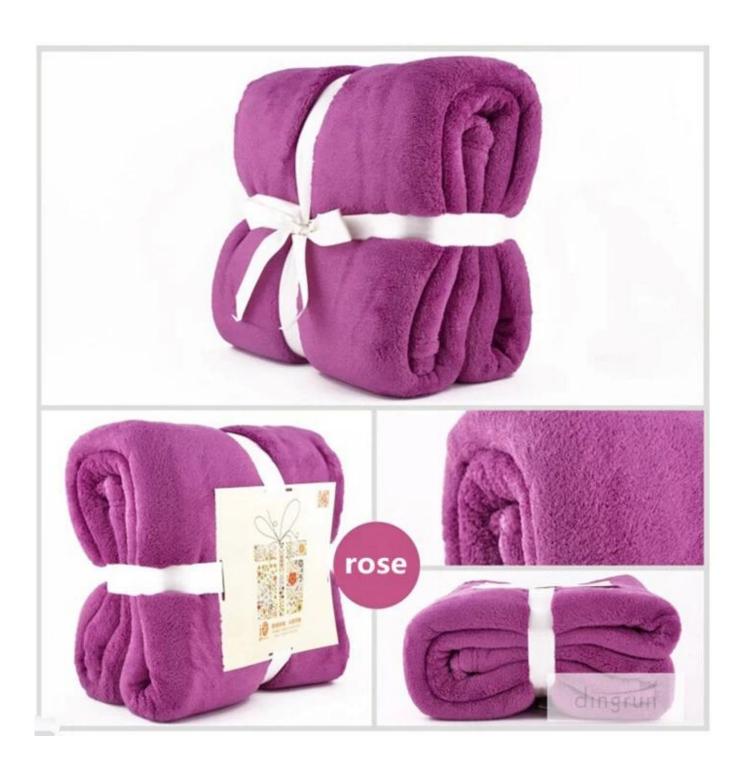

## colored coral fleece blanket

fashionable coral fleece blanket

warm coral fleece blanket

super soft coral fleece blanket

## **Detailed information**

| Product name  | Ready to Ship Soft Coral Fleece Blanket In Stock                                         |
|---------------|------------------------------------------------------------------------------------------|
| Material      | 100%polyester                                                                            |
| Size          | 140*190CM,150*200CM,160*220cm,200*240cm, 220*240cm; or as your request                   |
| Weight        | 240gsm                                                                                   |
| Color         | As customer's requests                                                                   |
| Logo          | Embroidery, printing or jacquard                                                         |
| feature       | Soft & plush, soft touch, durable, absorbency, antistatic, AZO-free, color fastness      |
| Style         | Reactive printing,Embroidery or jacquard                                                 |
| Inner packing | 1pc/polybag,carton size:40*43*50 cm; GW/NW:16/15kg;Also according to customer's requests |
| Outer packing | Carton,bales packing                                                                     |
| MOQ           | 2,000pcs                                                                                 |