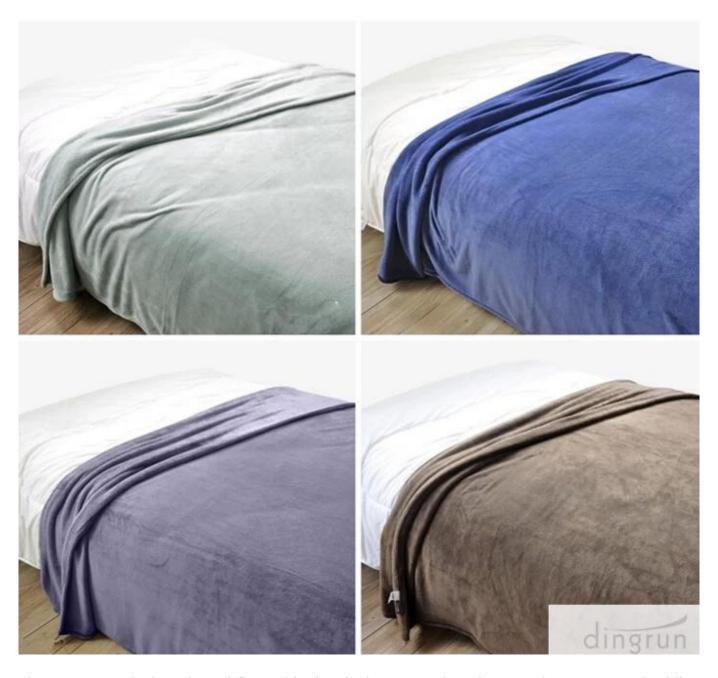

## **Detailed information**

| Product name  | Ready to Ship Soft Coral Fleece Blanket In Stock                                         |
|---------------|------------------------------------------------------------------------------------------|
| Material      | 100%polyester                                                                            |
| Size          | 140*190CM,150*200CM,160*220cm,200*240cm, 220*240cm; or as your request                   |
| Weight        | 240gsm                                                                                   |
| Color         | As customer's requests                                                                   |
| Logo          | Embroidery, printing or jacquard                                                         |
| feature       | Soft & plush, soft touch, durable, absorbency, antistatic, AZO-free, color fastness      |
| Style         | Reactive printing,Embroidery or jacquard                                                 |
| Inner packing | 1pc/polybag,carton size:40*43*50 cm; GW/NW:16/15kg;Also according to customer's requests |
| Outer packing | Carton,bales packing                                                                     |
| MOQ           | 2,000pcs                                                                                 |