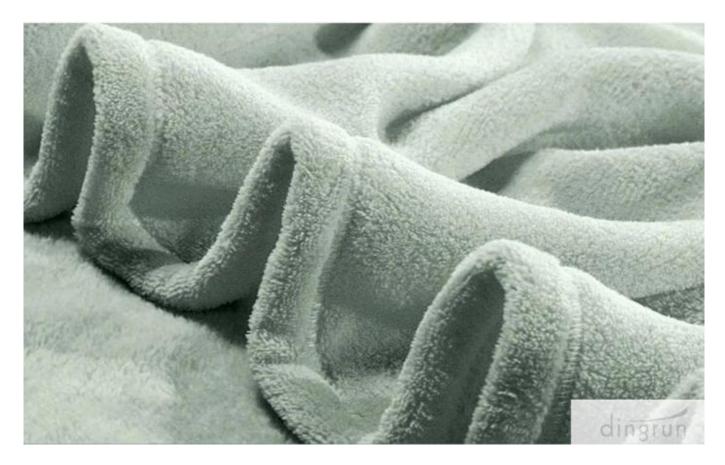

This 2014 new designed coral fleece blanket is beautifully designed.

The soft coral fleece blanket will keep you cozy and comfortable during those biting cold nights.

Made from 100%polyester, the soft coral fleece blanket has a long life, meanwhile 100%polyester makes this warm coral fleece blanket softer and warmer.

The 2014 new designed coral fleece blanket feels extremely soft to touch, so you can huddle up inside this warm coral fleece blanket whenever you feel cold.

Maintaining this warm coral fleece blanket is an easy task as this soft coral fleece blanket is machine washable.