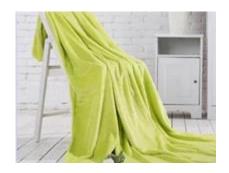

## colored coral fleece blanket

fashionable coral fleece blanket

warm coral fleece blanket

super soft coral fleece blanket

This 2014 new designed coral fleece blanket is beautifully designed.

The soft coral fleece blanket will keep you cozy and comfortable during those biting cold nights.

Made from 100%polyester, the soft coral fleece blanket has a long life, meanwhile 100%polyester makes this warm coral fleece blanket softer and warmer.