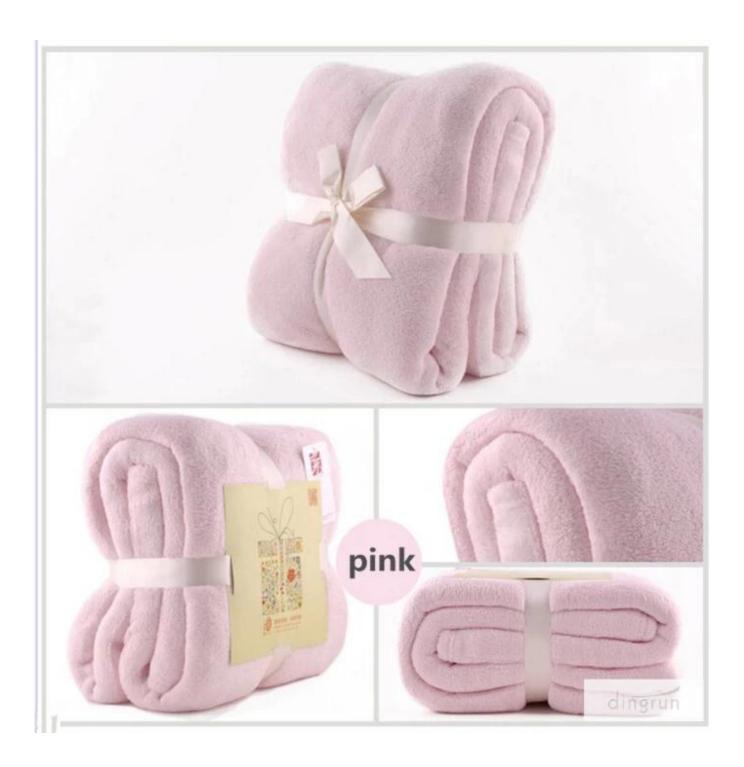

## colored coral fleece blanket

fashionable coral fleece blanket

warm coral fleece blanket

super soft coral fleece blanket

## **Detailed information**

| Product name  | Ready to Ship Soft Coral Fleece Blanket In Stock                                         |
|---------------|------------------------------------------------------------------------------------------|
| Material      | 100%polyester                                                                            |
| Size          | 140*190CM,150*200CM,160*220cm,200*240cm, 220*240cm; or as your request                   |
| Weight        | 240gsm                                                                                   |
| Color         | As customer's requests                                                                   |
| Logo          | Embroidery, printing or jacquard                                                         |
| feature       | Soft & plush, soft touch, durable, absorbency, antistatic, AZO-free, color fastness      |
| Style         | Reactive printing,Embroidery or jacquard                                                 |
| Inner packing | 1pc/polybag,carton size:40*43*50 cm; GW/NW:16/15kg;Also according to customer's requests |
| Outer packing | Carton,bales packing                                                                     |
| MOQ           | 2,000pcs                                                                                 |