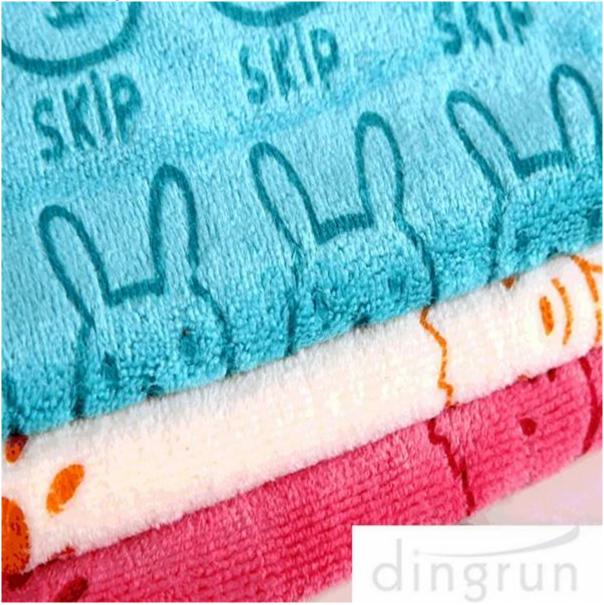

The towel shown is made of the finest quality, 100% Polyester. It is super absorbent.

This cute baby face towel is extremely versatile. It can be a face towel for adult or bath towel

for our babies. After one use of a good quality microfiber towel, there's no need to go back to

using suede towels again.

This kind of microfiber towel is very fashion and popular all around the world!

If you are interested in our products, please feel free to contact us!!

Remember to look at our other <u>beach towel</u>. Thank you!^^