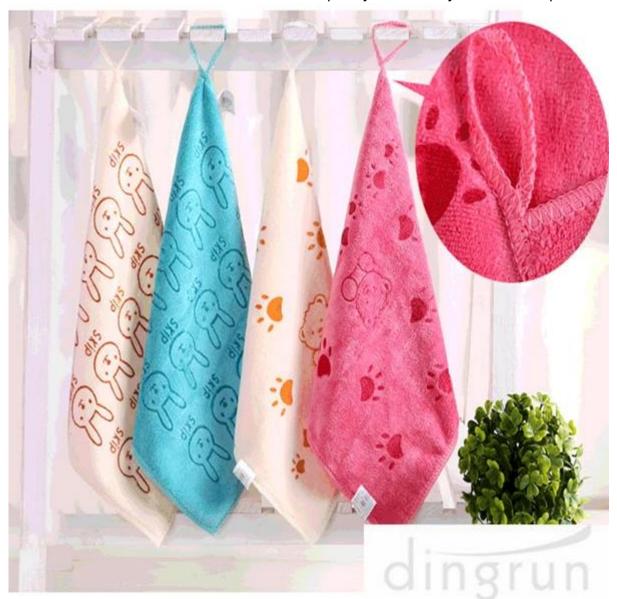

The towel shown is made of the finest quality, 100% Polyester. It is super absorbent.

This cute baby face towel is extremely versatile. It can be a face towel for adult or bath towel

for our babies. After one use of a good quality microfiber towel, there's no need to go back to

using suede towels again.

This kind of microfiber towel is very fashion and popular all around the world!

If you are interested in our products, please feel free to contact us!!

Remember to look at our other <u>beach towel</u>. Thank you!^^