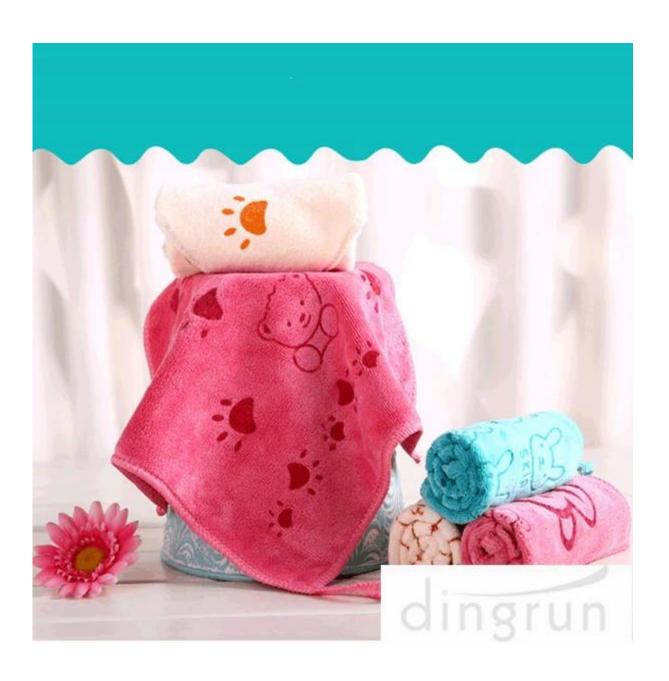

The towel shown is made of the finest quality, 100% Polyester. It is super absorbent.

This cute baby face towel is extremely versatile. It can be a face towel for adult or bath towel

for our babies. After one use of a good quality microfiber towel, there's no need to go back to

using suede towels again.

This kind of microfiber towel is very fashion and popular all around the world!

If you are interested in our products, please feel free to contact us!!

Remember to look at our other <u>beach towel</u>. Thank you!^^