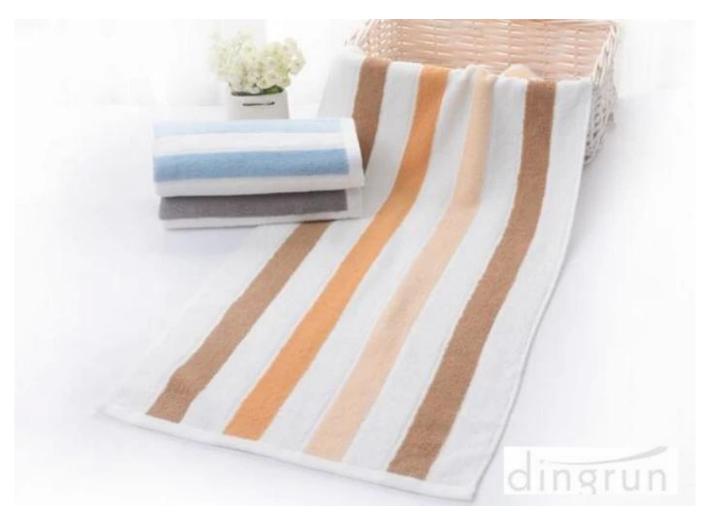

## **Detailed Information**

| Item        | Soft Touch , Fadeless Eco-friendly Acceptable Custom Sport Gym Towels<br>35*95cm                                                                                                                       |
|-------------|--------------------------------------------------------------------------------------------------------------------------------------------------------------------------------------------------------|
| Material    | 100% Cotton                                                                                                                                                                                            |
| Size        | 35*95cm or customized                                                                                                                                                                                  |
| Color       | Customized                                                                                                                                                                                             |
| Weight      | 250gsm or as your requests                                                                                                                                                                             |
| Style       | Full color printing,embroidering your own logo                                                                                                                                                         |
| MOQ         | 1000pieces                                                                                                                                                                                             |
| Sample      | Sample for free charge but express fee will be paid by buyer                                                                                                                                           |
| Design      | Our own various designs for your selection, or according to your artwork                                                                                                                               |
| Usage       | Suitable for gym,yoga,sports club                                                                                                                                                                      |
| Features    | Care of skin,easy to wash and dry and durable<br>Colorful, warm ,soft, suitable for gym or sportclub use and easy to carry                                                                             |
| Certificate | OEKO Tex -100, ISO9002                                                                                                                                                                                 |
| Transport   | Loading of port: China port<br>By sea, airline or express<br>EXW, FCA, FOB, CNF, CIF, DDU,DDP                                                                                                          |
| Service     | We have about 14 years of experience in dealing with home textile products. we would try our best to service for you with our high quality products and best service. Looking forward to your contact. |
| Payment     | T/T, L/C, Western Union, PayPal                                                                                                                                                                        |
| Packing     | Ribbon, Color cards, Cross straps, OPP bag, PVC bag and as your request                                                                                                                                |

Our sport gym towels are a firm favourite with many sports clubs and gyms as they are a great quality and also hard wearing and easy to launder.

This kind of athletic towel is widely used in areas where high grade material is not required. Great used for athletics, gyms, and sport activities where an economy grade is necessary