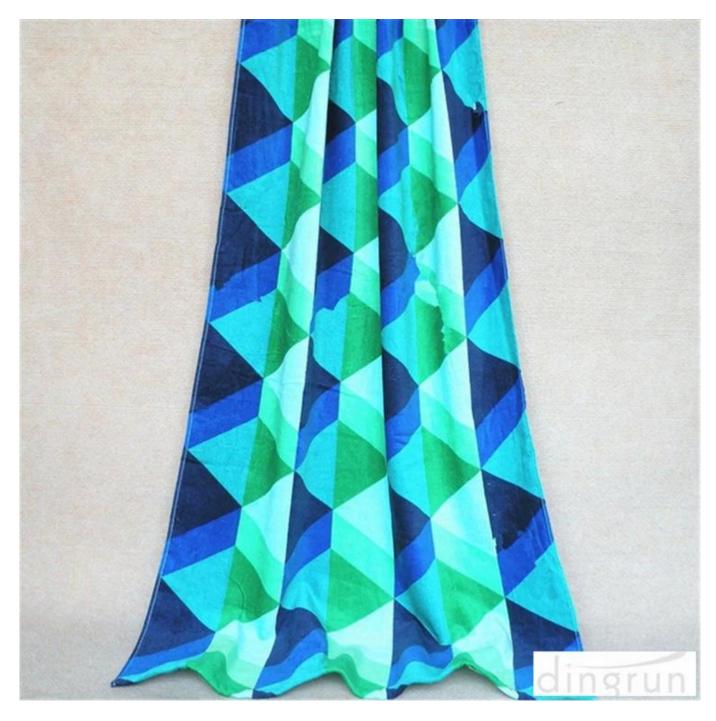

## money beach towel

beach towel

printed beach towel

The towel is of good quality and cheap price. It can used for drying and promotion. The towel shown is made of the finest quality, 100% cotton.

Beautiful looking and quick dry, never miss it~

This kind of beach towel is very fashion and popular all around the world!promotional terry satin personalized bath towels is an fashion ICON now!