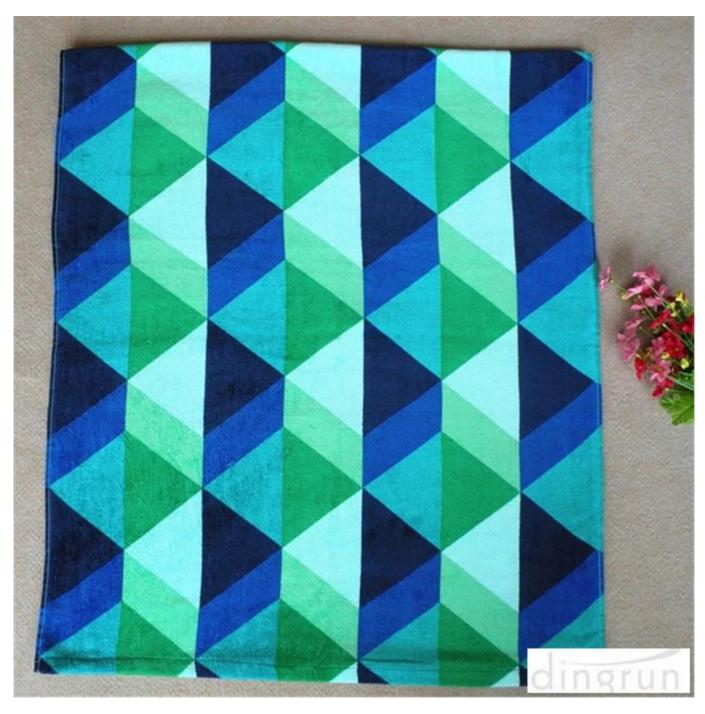

## money beach towel

beach towel

printed beach towel

The towel is of good quality and cheap price. It can used for drying and promotion. The towel shown is made of the finest quality, 100% cotton.

Beautiful looking and quick dry, never miss it~

This kind of beach towel is very fashion and popular all around the world!promotional terry satin personalized bath towels is an fashion ICON now!