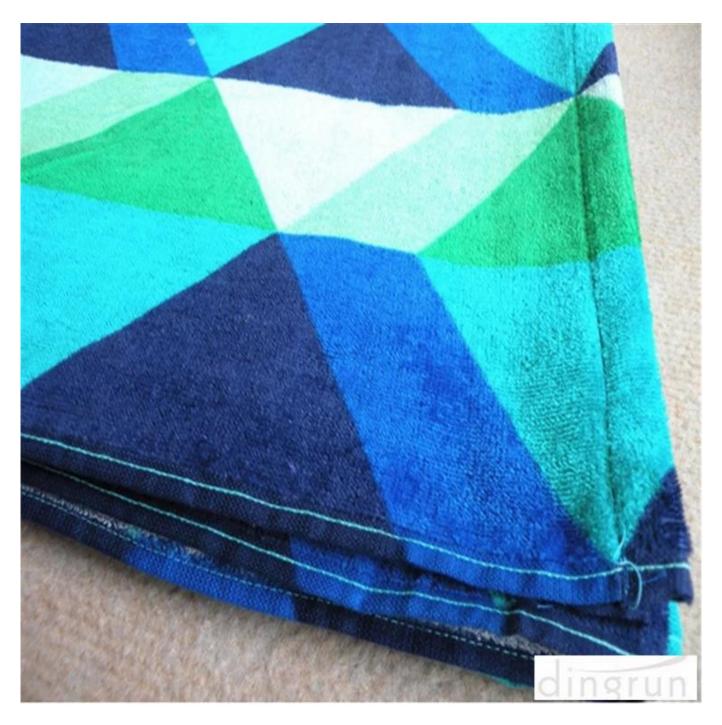

## **Detailed information**

| Product name  | Spenlid Custom Design Printing Beach Towel                                               |
|---------------|------------------------------------------------------------------------------------------|
| Material      | 100%cotton                                                                               |
| Size          | 70cmX140cm,60cmX120cm                                                                    |
| Weight        | 450gsm or 500GSM                                                                         |
| Color         | As customer's requests                                                                   |
| Logo          | Embroidery, printing or jacquard                                                         |
| feature       | Soft and plush, soft touch, durable, absorbency, antistatic, AZO-free, color fastness    |
| Style         | Reactive printing,Embroidery or jacquard                                                 |
| Inner packing | 1pc/polybag,carton size:40*43*50 cm; GW/NW:16/15kg;Also according to customer's requests |
| Outer packing | Carton,bales packing                                                                     |
| MOQ           | 1,000PCS.                                                                                |

The towel is of good quality and cheap price. It can used for drying and promotion. The towel shown is made of the finest quality, 100% cotton.

Beautiful looking and quick dry, never miss it~

This kind of beach towel is very fashion and popular all around the world!promotional terry satin personalized bath towels is an fashion ICON now!