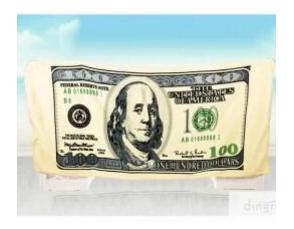

## **Recommended product**

## money beach towel



beach towel



printed beach towel







## **Detailed information**

| Product name  | Spenlid Custom Design Printing Beach Towel                                               |
|---------------|------------------------------------------------------------------------------------------|
| Material      | 100%cotton                                                                               |
| Size          | 70cmX140cm,60cmX120cm                                                                    |
| Weight        | 450gsm or 500GSM                                                                         |
| Color         | As customer's requests                                                                   |
| Logo          | Embroidery, printing or jacquard